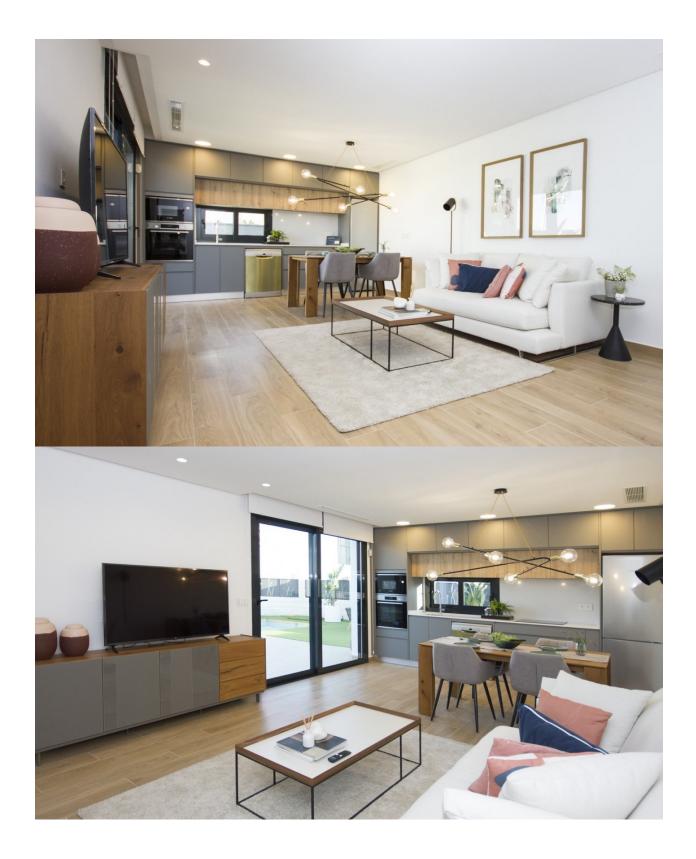

#### DESCRIPTION

LOVELY NEW BUILD VILLA IN DOÑA PEPA, ROJALES. This 170m2 Ibizan style villa consists of 3 bedrooms, 3 bathrooms, a large 204m2 garden, private parking and is located in a gated community. This new residential consisting of 36 semi-detached and independent villas is designed to enjoy the tranquility and open spaces and are a tribute to the traditional architecture of the Mediterranean coastal towns. Some villas on the residential have a large basement, these have an exit to the outside, enjoy natural light and ventilation so therefore they can be converted into more rooms, home office, workshop, gym etc. It is in walking distance of all services, both supermarkets and pharmacy, medical services, restaurants, bars and sports areas as well as being just 8 minutes from the magnificent beaches of Guardamar del Segura. On the first floor there is an uncovered terrace of 20 m2 and, if you wish, a second solarium can be incorporated into the house, allowing magnificent views of the La Mata salt flats and its natural park. For golf lovers the two closest courses are under 10km away, they are La Finca

# PROPERTY GALLERY

"OUR EXPERIENCE IS YOUR GUARANTEE"