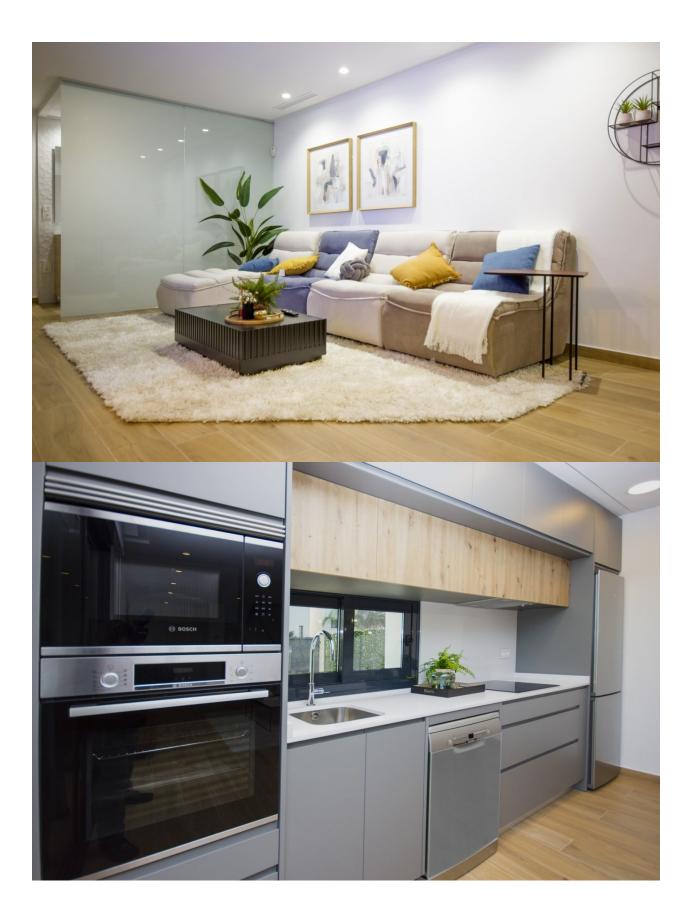

#### DESCRIPTION

LOVELY NEW BUILD VILLA IN DOÑA PEPA, ROJALES. This 170m2 Ibizan style villa consists of 3 bedrooms, 3 bathrooms, a large 204m2 garden, private parking and is located in a gated community. This new residential consisting of 36 semi-detached and independent villas is designed to enjoy the tranquility and open spaces and are a tribute to the traditional architecture of the Mediterranean coastal towns. Some villas on the residential have a large basement, these have an exit to the outside, enjoy natural light and ventilation so therefore they can be converted into more rooms, home office, workshop, gym etc. It is in walking distance of all services, both supermarkets and pharmacy, medical services, restaurants, bars and sports areas as well as being just 8 minutes from the magnificent beaches of Guardamar del Segura. On the first floor there is an uncovered terrace of 20 m2 and, if you wish, a second solarium can be incorporated into the house, allowing magnificent views of the La Mata salt flats and its natural park. For golf lovers the two closest courses are under 10km away, they are La Finca

# PROPERTY GALLERY

"OUR EXPERIENCE IS YOUR GUARANTEE"