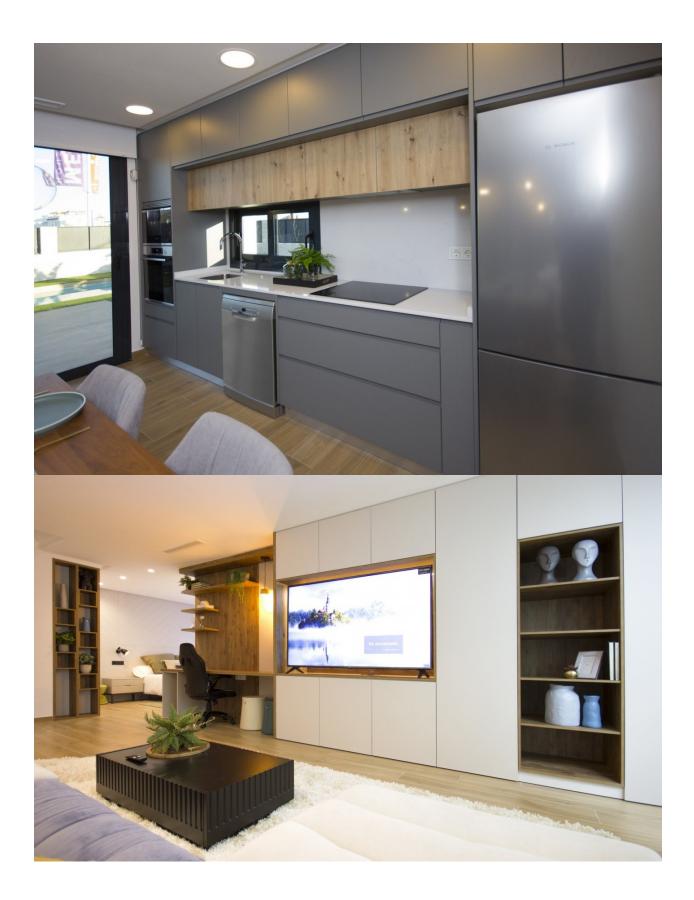

#### DESCRIPTION

LOVELY NEW BUILD VILLA IN DOÑA PEPA, ROJALES. This 170m2 Ibizan style villa consists of 3 bedrooms, 3 bathrooms, a large 204m2 garden, private parking and is located in a gated community. This new residential consisting of 36 semi-detached and independent villas is designed to enjoy the tranquility and open spaces and are a tribute to the traditional architecture of the Mediterranean coastal towns. Some villas on the residential have a large basement, these have an exit to the outside, enjoy natural light and ventilation so therefore they can be converted into more rooms, home office, workshop, gym etc. It is in walking distance of all services, both supermarkets and pharmacy, medical services, restaurants, bars and sports areas as well as being just 8 minutes from the magnificent beaches of Guardamar del Segura. On the first floor there is an uncovered terrace of 20 m2 and, if you wish, a second solarium can be incorporated into the house, allowing magnificent views of the La Mata salt flats and its natural park. For golf lovers the two closest courses are under 10km away, they are La Finca

# PROPERTY GALLERY

"OUR EXPERIENCE IS YOUR GUARANTEE"