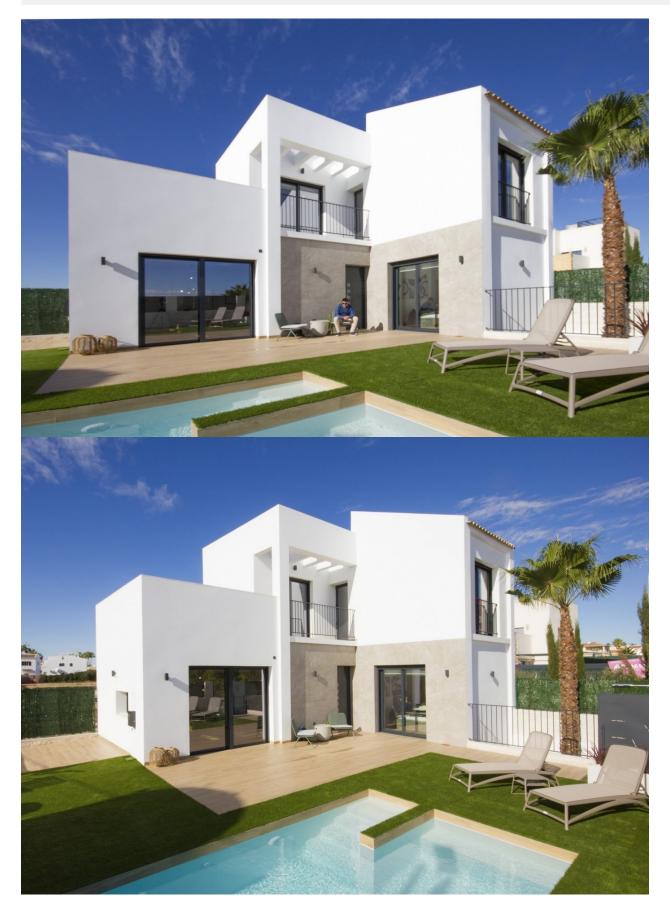

#### DESCRIPTION

LOVELY NEW BUILD VILLA IN DOÑA PEPA, ROJALES. This 170m2 Ibizan style villa consists of 3 bedrooms, 3 bathrooms, a large 204m2 garden, private parking and is located in a gated community. This new residential consisting of 36 semi-detached and independent villas is designed to enjoy the tranquility and open spaces and are a tribute to the traditional architecture of the Mediterranean coastal towns. Some villas on the residential have a large basement, these have an exit to the outside, enjoy natural light and ventilation so therefore they can be converted into more rooms, home office, workshop, gym etc. It is in walking distance of all services, both supermarkets and pharmacy, medical services, restaurants, bars and sports areas as well as being just 8 minutes from the magnificent beaches of Guardamar del Segura. On the first floor there is an uncovered terrace of 20 m2 and, if you wish, a second solarium can be incorporated into the house, allowing magnificent views of the La Mata salt flats and its natural park. For golf lovers the two closest courses are under 10km away, they are La Finca

## STYLE

• moderne

VIEW

DISTANCE :

PARKING PAS. CAR

: 1

• Panoramico

Beach : 8 Km aéroport: 50 Km

JARD RIVIÈRE ET **TERRASSES N** 

- Terrasse ouvertehayonJard RIVER n privée