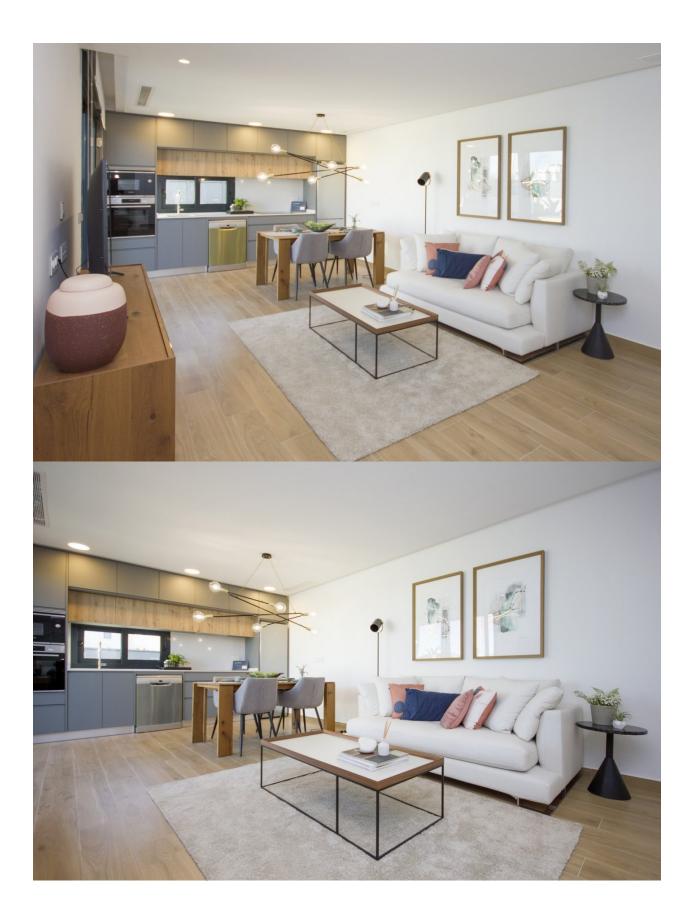

#### DESCRIPTION

LOVELY NEW BUILD VILLA IN DOÑA PEPA, ROJALES. This 170m2 Ibizan style villa consists of 3 bedrooms, 3 bathrooms, a large 204m2 garden, private parking and is located in a gated community. This new residential consisting of 36 semi-detached and independent villas is designed to enjoy the tranquility and open spaces and are a tribute to the traditional architecture of the Mediterranean coastal towns. Some villas on the residential have a large basement, these have an exit to the outside, enjoy natural light and ventilation so therefore they can be converted into more rooms, home office, workshop, gym etc. It is in walking distance of all services, both supermarkets and pharmacy, medical services, restaurants, bars and sports areas as well as being just 8 minutes from the magnificent beaches of Guardamar del Segura. On the first floor there is an uncovered terrace of 20 m2 and, if you wish, a second solarium can be incorporated into the house, allowing magnificent views of the La Mata salt flats and its natural park. For golf lovers the two closest courses are under 10km away, they are La Finca