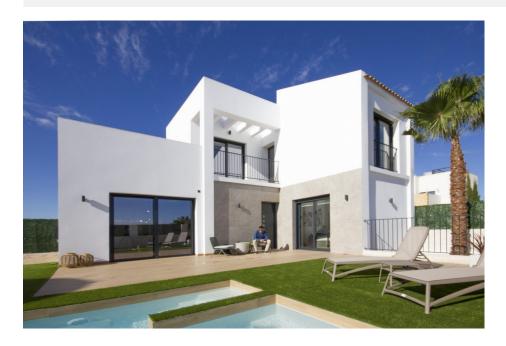

#### DESCRIPTION

LOVELY NEW BUILD VILLA IN DOÑA PEPA, ROJALES. This 170m2 Ibizan style villa consists of 3 bedrooms, 3 bathrooms, a large 204m2 garden, private parking and is located in a gated community. This new residential consisting of 36 semi-detached and independent villas is designed to enjoy the tranquility and open spaces and are a tribute to the traditional architecture of the Mediterranean coastal towns. Some villas on the residential have a large basement, these have an exit to the outside, enjoy natural light and ventilation so therefore they can be converted into more rooms, home office, workshop, gym etc. It is in walking distance of all services, both supermarkets and pharmacy, medical services, restaurants, bars and sports areas as well as being just 8 minutes from the magnificent beaches of Guardamar del Segura. On the first floor there is an uncovered terrace of 20 m2 and, if you wish, a second solarium can be incorporated into the house, allowing magnificent views of the La Mata salt flats and its natural park. For golf lovers the two closest courses are under 10km away, they are La Finca

## STYLE

• moderne

VIEW

DISTANCE :

PARKING PAS. CAR

: 1

• Panoramico

Beach : 8 Km aéroport: 50 Km

JARD RIVIÈRE ET **TERRASSES N** 

- Terrasse ouvertehayonJard RIVER n privée