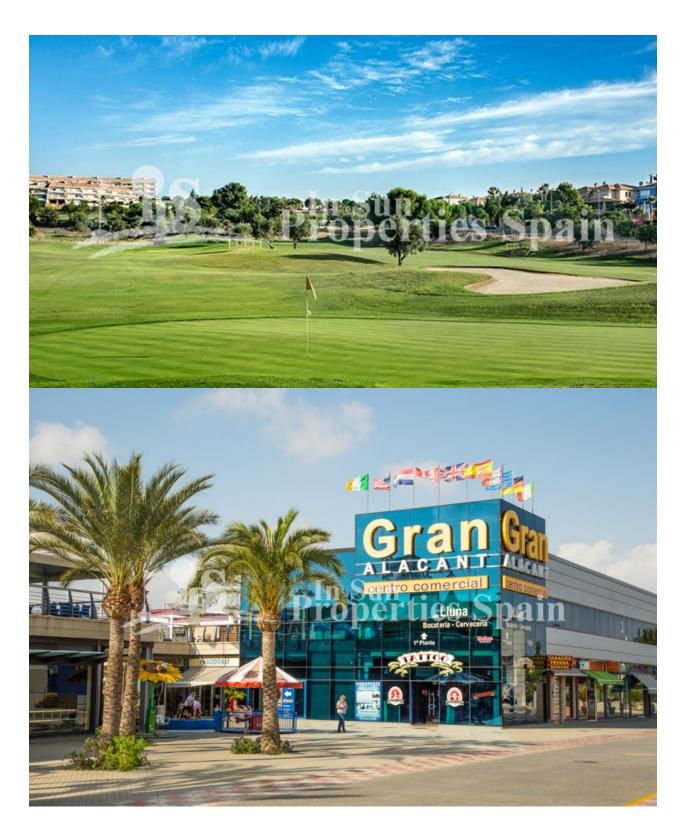

## **DESCRIPTION**

FABULOUS NEW BUILD APARTMENTS IN SANTA POLA, GRAN ALACANT with views of the Mediterranean Sea. This 92m2 apartment consists of 3 bedrooms, 2 bathrooms, an 18m2 private terrace with direct access to the blue flag beach of El Carabassi. The apartment has been carefully designed as to enjoy beautiful views of the sea, beach, pool and private gardens of the development. Built by a developer with over 60 years building homes in Spain, they are one of the best possible choices if you wish to buy a home on the Costa Blanca. The apartment is built to a very high standard on a lovely residential with a pool, private underground parking, storeroom, garden areas, outdoor fitness equipment, parking area for bicycles and a children's play area. The development is just a 15 minutes' walk from the beach at El Carabassi. For golf lovers it's just a 20 minute drive to the Alenda Golf course, 10 minutes to the Plantillo and just 20 minutes to Alicante Golf, to the north of the great port and city of Alicante. To the south of Santa Pola and Torrevieja are numerous golf courses such as the Marguesa and La Finca golf courses. The natural surroundings, a magnificent location