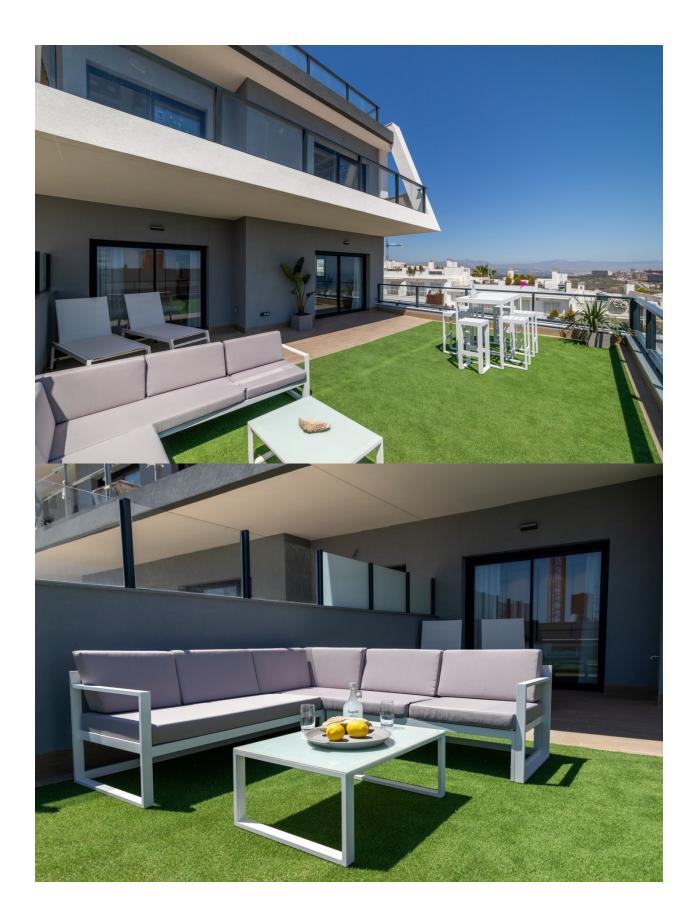

## **DESCRIPTION**

FABULOUS NEW BUILD APARTMENTS IN SANTA POLA, GRAN ALACANT with views of the Mediterranean Sea. This 92m2 apartment consists of 3 bedrooms, 2 bathrooms, an 18m2 private terrace with direct access to the blue flag beach of El Carabassi. The apartment has been carefully designed as to enjoy beautiful views of the sea, beach, pool and private gardens of the development. Built by a developer with over 60 years building homes in Spain, they are one of the best possible choices if you wish to buy a home on the Costa Blanca. The apartment is built to a very high standard on a lovely residential with a pool, private underground parking, storeroom, garden areas, outdoor fitness equipment, parking area for bicycles and a children's play area. The development is just a 15 minutes' walk from the beach at El Carabassi. For golf lovers it's just a 20 minute drive to the Alenda Golf course, 10 minutes to the Plantillo and just 20 minutes to Alicante Golf, to the north of the great port and city of Alicante. To the south of Santa Pola and Torrevieja are numerous golf courses such as the Marguesa and La Finca golf courses. The natural surroundings, a magnificent location