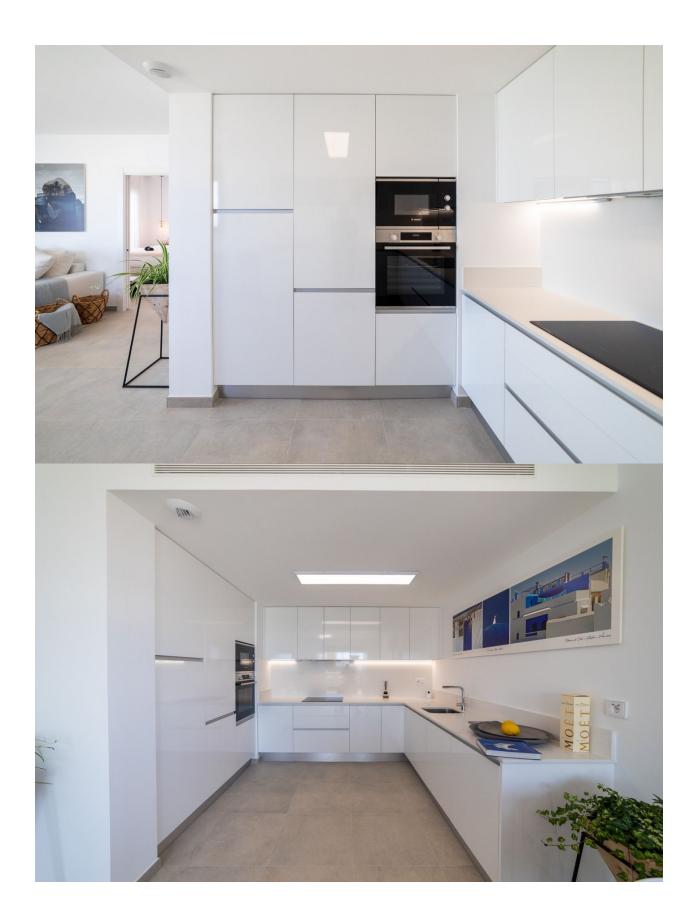

## **DESCRIPTION**

FABULOUS NEW BUILD APARTMENTS IN SANTA POLA, GRAN ALACANT with views of the Mediterranean Sea. This 92m2 apartment consists of 3 bedrooms, 2 bathrooms, an 18m2 private terrace with direct access to the blue flag beach of El Carabassi. The apartment has been carefully designed as to enjoy beautiful views of the sea, beach, pool and private gardens of the development. Built by a developer with over 60 years building homes in Spain, they are one of the best possible choices if you wish to buy a home on the Costa Blanca. The apartment is built to a very high standard on a lovely residential with a pool, private underground parking, storeroom, garden areas, outdoor fitness equipment, parking area for bicycles and a children's play area. The development is just a 15 minutes' walk from the beach at El Carabassi. For golf lovers it's just a 20 minute drive to the Alenda Golf course, 10 minutes to the Plantillo and just 20 minutes to Alicante Golf, to the north of the great port and city of Alicante. To the south of Santa Pola and Torrevieja are numerous golf courses such as the Marguesa and La Finca golf courses. The natural surroundings, a magnificent location