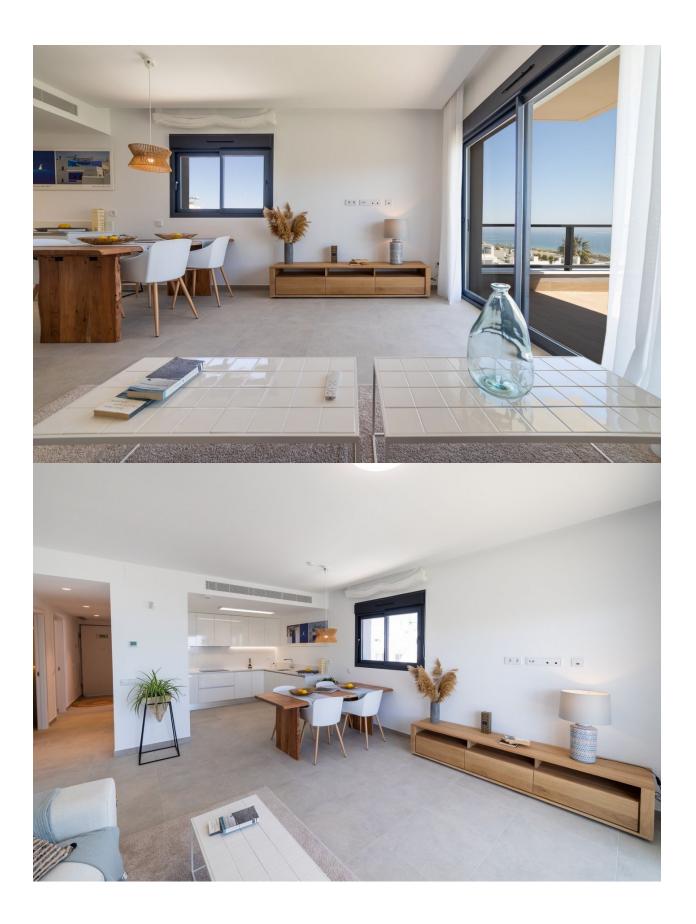

## **DESCRIPTION**

FABULOUS NEW BUILD APARTMENTS IN SANTA POLA, GRAN ALACANT with views of the Mediterranean Sea. This 92m2 apartment consists of 3 bedrooms, 2 bathrooms, an 18m2 private terrace with direct access to the blue flag beach of El Carabassi. The apartment has been carefully designed as to enjoy beautiful views of the sea, beach, pool and private gardens of the development. Built by a developer with over 60 years building homes in Spain, they are one of the best possible choices if you wish to buy a home on the Costa Blanca. The apartment is built to a very high standard on a lovely residential with a pool, private underground parking, storeroom, garden areas, outdoor fitness equipment, parking area for bicycles and a children's play area. The development is just a 15 minutes' walk from the beach at El Carabassi. For golf lovers it's just a 20 minute drive to the Alenda Golf course, 10 minutes to the Plantillo and just 20 minutes to Alicante Golf, to the north of the great port and city of Alicante. To the south of Santa Pola and Torrevieja are numerous golf courses such as the Marguesa and La Finca golf courses. The natural surroundings, a magnificent location