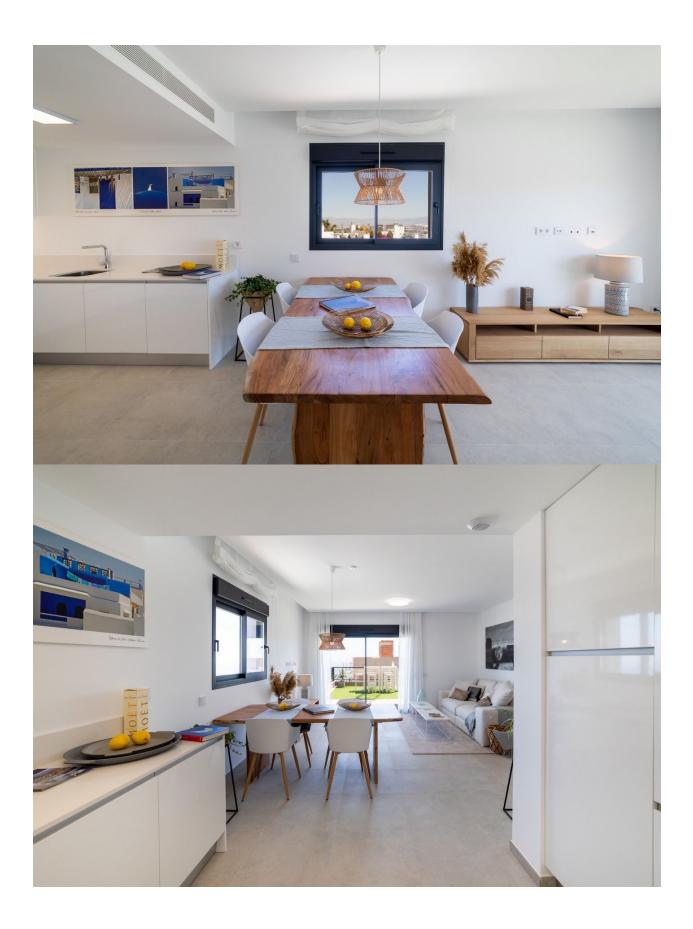

## **DESCRIPTION**

FABULOUS NEW BUILD APARTMENTS IN SANTA POLA, GRAN ALACANT with views of the Mediterranean Sea. This 92m2 apartment consists of 3 bedrooms, 2 bathrooms, an 18m2 private terrace with direct access to the blue flag beach of El Carabassi. The apartment has been carefully designed as to enjoy beautiful views of the sea, beach, pool and private gardens of the development. Built by a developer with over 60 years building homes in Spain, they are one of the best possible choices if you wish to buy a home on the Costa Blanca. The apartment is built to a very high standard on a lovely residential with a pool, private underground parking, storeroom, garden areas, outdoor fitness equipment, parking area for bicycles and a children's play area. The development is just a 15 minutes' walk from the beach at El Carabassi. For golf lovers it's just a 20 minute drive to the Alenda Golf course, 10 minutes to the Plantillo and just 20 minutes to Alicante Golf, to the north of the great port and city of Alicante. To the south of Santa Pola and Torrevieja are numerous golf courses such as the Marguesa and La Finca golf courses. The natural surroundings, a magnificent location

between the towns of El Altet and Santa Pola, and the stunning sand dune beaches make the new Iconic apartments perfect for a holiday home or full-time residence. Alicante Airport is 15 minutes drive away and Murcia (Corvera) just over 1 hour.