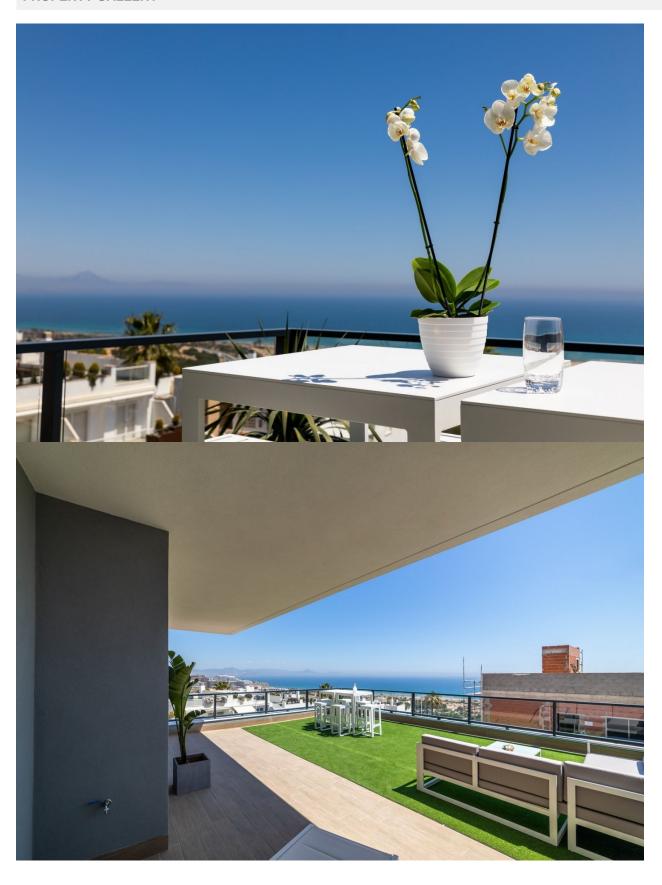

## **DESCRIPTION**

FABULOUS NEW BUILD APARTMENTS IN SANTA POLA, GRAN ALACANT with views of the Mediterranean Sea. This 92m2 apartment consists of 3 bedrooms, 2 bathrooms, an 18m2 private terrace with direct access to the blue flag beach of El Carabassi. The apartment has been carefully designed as to enjoy beautiful views of the sea, beach, pool and private gardens of the development. Built by a developer with over 60 years building homes in Spain, they are one of the best possible choices if you wish to buy a home on the Costa Blanca. The apartment is built to a very high standard on a lovely residential with a pool, private underground parking, storeroom, garden areas, outdoor fitness equipment, parking area for bicycles and a children's play area. The development is just a 15 minutes' walk from the beach at El Carabassi. For golf lovers it's just a 20 minute drive to the Alenda Golf course, 10 minutes to the Plantillo and just 20 minutes to Alicante Golf, to the north of the great port and city of Alicante. To the south of Santa Pola and Torrevieja are numerous golf courses such as the Marguesa and La Finca golf courses. The natural surroundings, a magnificent location

between the towns of El Altet and Santa Pola, and the stunning sand dune beaches make the new Iconic apartments perfect for a holiday home or full-time residence. Alicante Airport is 15 minutes drive away and Murcia (Corvera) just over 1 hour.