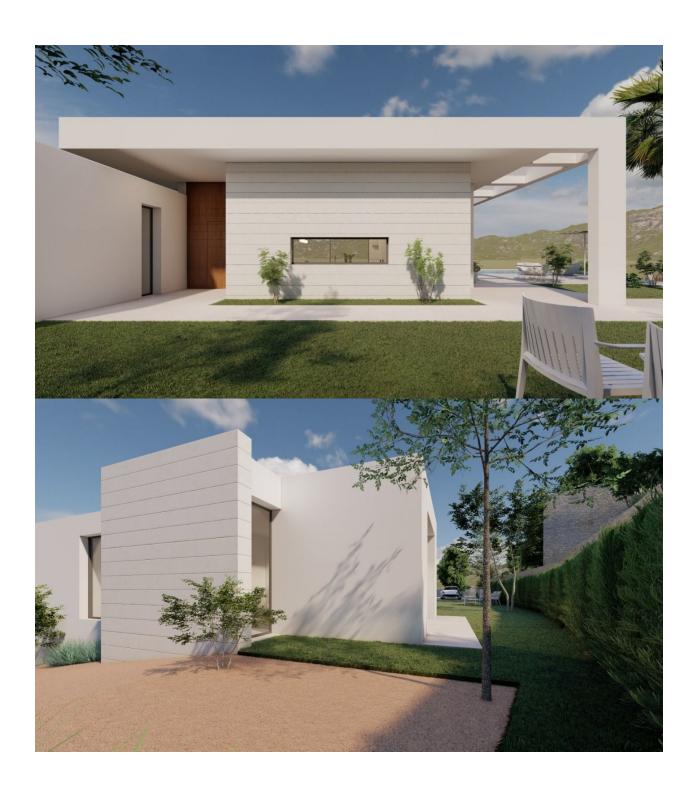

## **DESCRIPTION**

FANTASTIC NEW BUILD VILLA IN LAS COLINAS GOLF RESORT with private pool and garden. This 305m2 villa built on a large plot of 1024m2 consists of 3 bedrooms, 3 bathrooms, open plan lounge/ dining area with kitchen, terrace, private pool and garage. The villa is in a privileged location, in the heart of the Golf Country Club, near the Short Game Facilities designed by Miguel Ángel Jiménez, and enjoys magnificent views of the golf course, internationally recognized as one of the Top 100 in Continental Europe and the best course in Spain. Las Colinas Golf in Orihuela offers the best golf service in Alicante, it extends across the valley between the hills, adapts to the unusual lie of the land blends naturally into the landscape. The width of its fairways, the design of its extensive undulating greens, and the numerous tees at each hole give it great versatility and mean that it is suitable for professional competitions, while also offering any player a pleasant, enjoyable and affordable game. Only 20 minutes drive is "La Zenia Boulevard" the largest shopping centre in the Alicante region! Complex located 40 minutes from Alicante Airport and 1 hour Murcia - Corvera Airport.