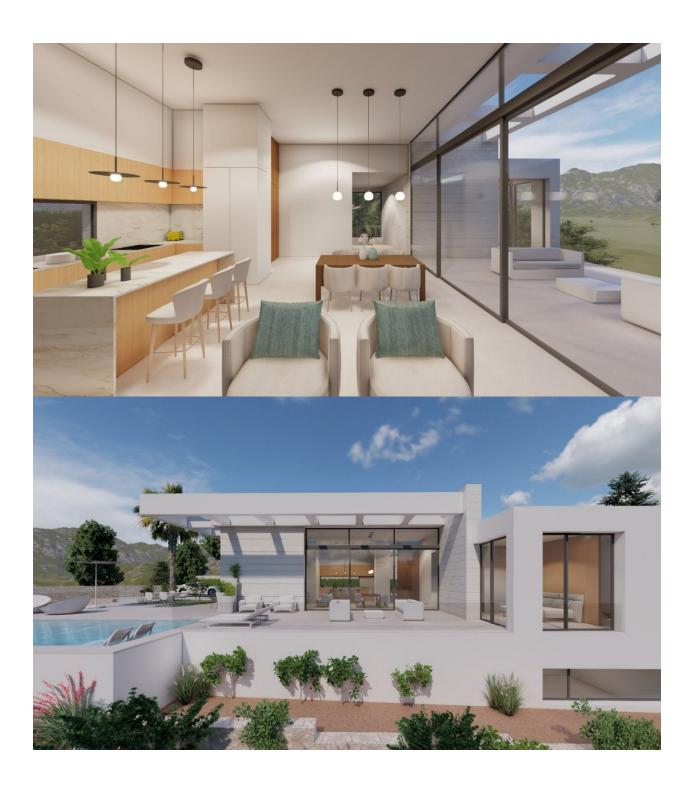

## **DESCRIPTION**

FANTASTIC NEW BUILD VILLA IN LAS COLINAS GOLF RESORT with private pool and garden. This 305m2 villa built on a large plot of 1024m2 consists of 3 bedrooms, 3 bathrooms, open plan lounge/ dining area with kitchen, terrace, private pool and garage. The villa is in a privileged location, in the heart of the Golf Country Club, near the Short Game Facilities designed by Miguel Ángel Jiménez, and enjoys magnificent views of the golf course, internationally recognized as one of the Top 100 in Continental Europe and the best course in Spain. Las Colinas Golf in Orihuela offers the best golf service in Alicante, it extends across the valley between the hills, adapts to the unusual lie of the land blends naturally into the landscape. The width of its fairways, the design of its extensive undulating greens, and the numerous tees at each hole give it great versatility and mean that it is suitable for professional competitions, while also offering any player a pleasant, enjoyable and affordable game. Only 20 minutes drive is "La Zenia Boulevard" the largest shopping centre in the Alicante region! Complex located 40 minutes from Alicante Airport and 1 hour Murcia - Corvera Airport.