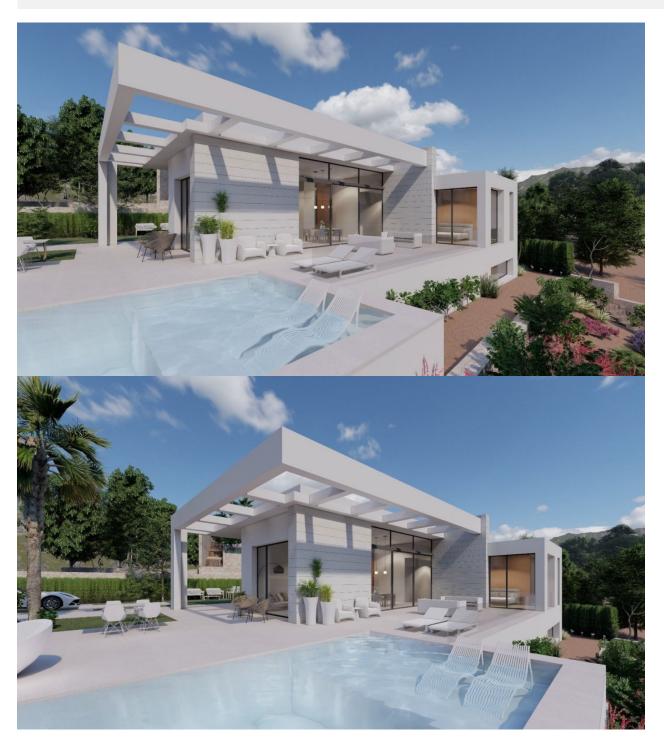

## **DESCRIPTION**

FANTASTIC NEW BUILD VILLA IN LAS COLINAS GOLF RESORT with private pool and garden. This 305m2 villa built on a large plot of 1024m2 consists of 3 bedrooms, 3 bathrooms, open plan lounge/ dining area with kitchen, terrace, private pool and garage. The villa is in a privileged location, in the heart of the Golf Country Club, near the Short Game Facilities designed by Miguel Ángel Jiménez, and enjoys magnificent views of the golf course, internationally recognized as one of the Top 100 in Continental Europe and the best course in Spain. Las Colinas Golf in Orihuela offers the best golf service in Alicante, it extends across the valley between the hills, adapts to the unusual lie of the land blends naturally into the landscape. The width of its fairways, the design of its extensive undulating greens, and the numerous tees at each hole give it great versatility and mean that it is suitable for professional competitions, while also offering any player a pleasant, enjoyable and affordable game. Only 20 minutes drive is "La Zenia Boulevard" the largest shopping centre in the Alicante region! Complex located 40 minutes from Alicante Airport and 1 hour Murcia - Corvera Airport.