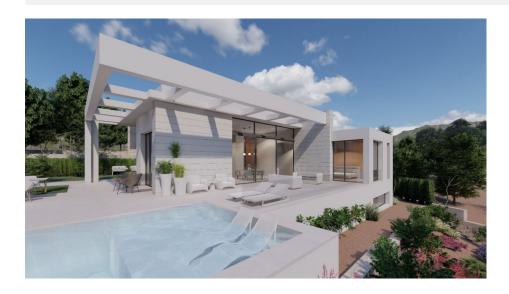

## **DESCRIPTION**

FANTASTIC NEW BUILD VILLA IN LAS COLINAS GOLF RESORT with private pool and garden. This 305m2 villa built on a large plot of 1024m2 consists of 3 bedrooms, 3 bathrooms, open plan lounge/ dining area with kitchen, terrace, private pool and garage. The villa is in a privileged location, in the heart of the Golf Country Club, near the Short Game Facilities designed by Miguel Ángel Jiménez, and enjoys magnificent views of the golf course, internationally recognized as one of the Top 100 in Continental Europe and the best course in Spain. Las Colinas Golf in Orihuela offers the best golf service in Alicante, it extends across the valley between the hills, adapts to the unusual lie of the land blends naturally into the landscape. The width of its fairways, the design of its extensive undulating greens, and the numerous tees at each hole give it great versatility and mean that it is suitable for professional competitions, while also offering any player a pleasant, enjoyable and affordable game. Only 20 minutes drive is "La Zenia Boulevard" the largest shopping centre in the Alicante region! Complex located 40 minutes from Alicante Airport and 1 hour Murcia - Corvera Airport.