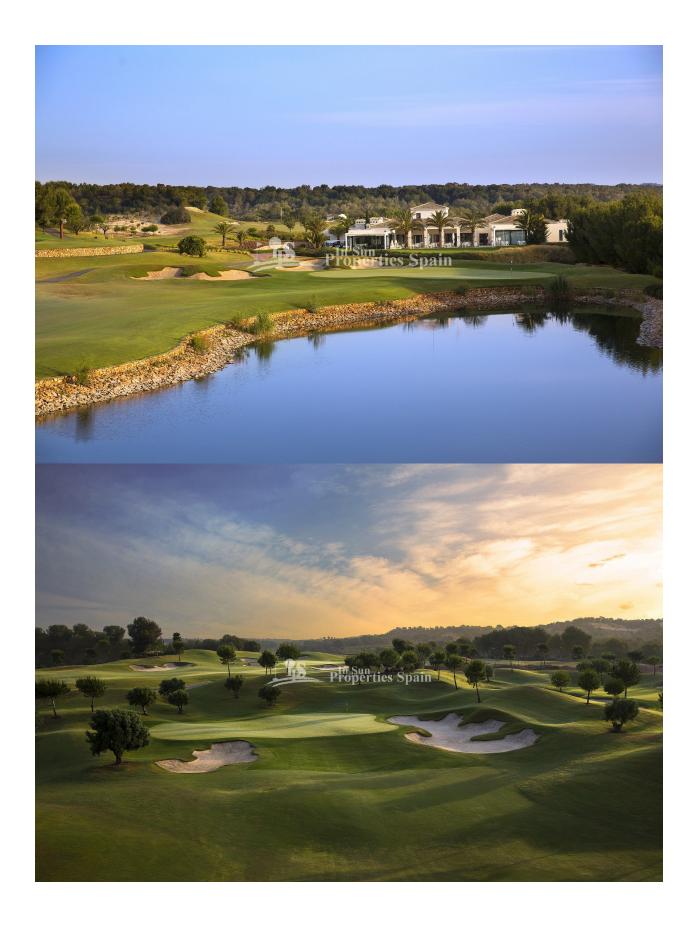

## **DESCRIPTION**

FANTASTIC NEW BUILD VILLA IN LAS COLINAS GOLF RESORT with private pool and garden. This 305m2 villa built on a large plot of 1024m2 consists of 3 bedrooms, 3 bathrooms, open plan lounge/ dining area with kitchen, terrace, private pool and garage. The villa is in a privileged location, in the heart of the Golf Country Club, near the Short Game Facilities designed by Miguel Ángel Jiménez, and enjoys magnificent views of the golf course, internationally recognized as one of the Top 100 in Continental Europe and the best course in Spain. Las Colinas Golf in Orihuela offers the best golf service in Alicante, it extends across the valley between the hills, adapts to the unusual lie of the land blends naturally into the landscape. The width of its fairways, the design of its extensive undulating greens, and the numerous tees at each hole give it great versatility and mean that it is suitable for professional competitions, while also offering any player a pleasant, enjoyable and affordable game. Only 20 minutes drive is "La Zenia Boulevard" the largest shopping centre in the Alicante region! Complex located 40 minutes from Alicante Airport and 1 hour Murcia - Corvera Airport.