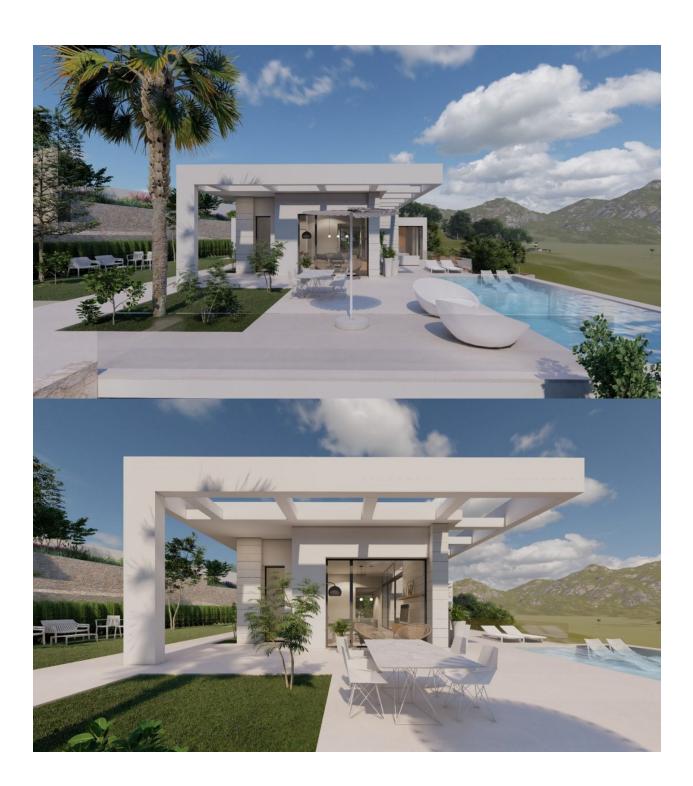

## **DESCRIPTION**

FANTASTIC NEW BUILD VILLA IN LAS COLINAS GOLF RESORT with private pool and garden. This 305m2 villa built on a large plot of 1024m2 consists of 3 bedrooms, 3 bathrooms, open plan lounge/ dining area with kitchen, terrace, private pool and garage. The villa is in a privileged location, in the heart of the Golf Country Club, near the Short Game Facilities designed by Miguel Ángel Jiménez, and enjoys magnificent views of the golf course, internationally recognized as one of the Top 100 in Continental Europe and the best course in Spain. Las Colinas Golf in Orihuela offers the best golf service in Alicante, it extends across the valley between the hills, adapts to the unusual lie of the land blends naturally into the landscape. The width of its fairways, the design of its extensive undulating greens, and the numerous tees at each hole give it great versatility and mean that it is suitable for professional competitions, while also offering any player a pleasant, enjoyable and affordable game. Only 20 minutes drive is "La Zenia Boulevard" the largest shopping centre in the Alicante region! Complex located 40 minutes from Alicante Airport and 1 hour Murcia - Corvera Airport.