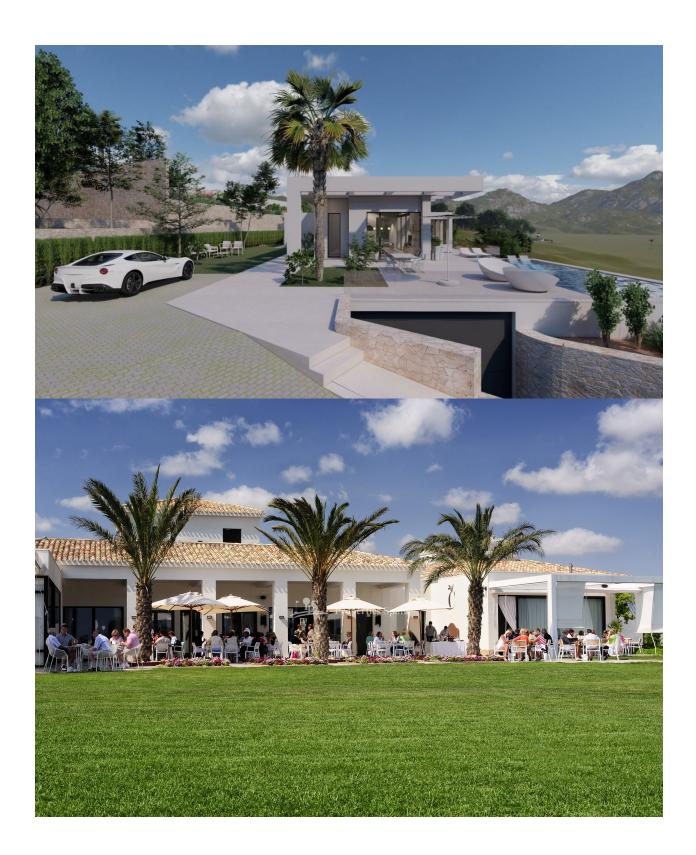

## **DESCRIPTION**

FANTASTIC NEW BUILD VILLA IN LAS COLINAS GOLF RESORT with private pool and garden. This 305m2 villa built on a large plot of 1024m2 consists of 3 bedrooms, 3 bathrooms, open plan lounge/ dining area with kitchen, terrace, private pool and garage. The villa is in a privileged location, in the heart of the Golf Country Club, near the Short Game Facilities designed by Miguel Ángel Jiménez, and enjoys magnificent views of the golf course, internationally recognized as one of the Top 100 in Continental Europe and the best course in Spain. Las Colinas Golf in Orihuela offers the best golf service in Alicante, it extends across the valley between the hills, adapts to the unusual lie of the land blends naturally into the landscape. The width of its fairways, the design of its extensive undulating greens, and the numerous tees at each hole give it great versatility and mean that it is suitable for professional competitions, while also offering any player a pleasant, enjoyable and affordable game. Only 20 minutes drive is "La Zenia Boulevard" the largest shopping centre in the Alicante region! Complex located 40 minutes from Alicante Airport and 1 hour Murcia - Corvera Airport.