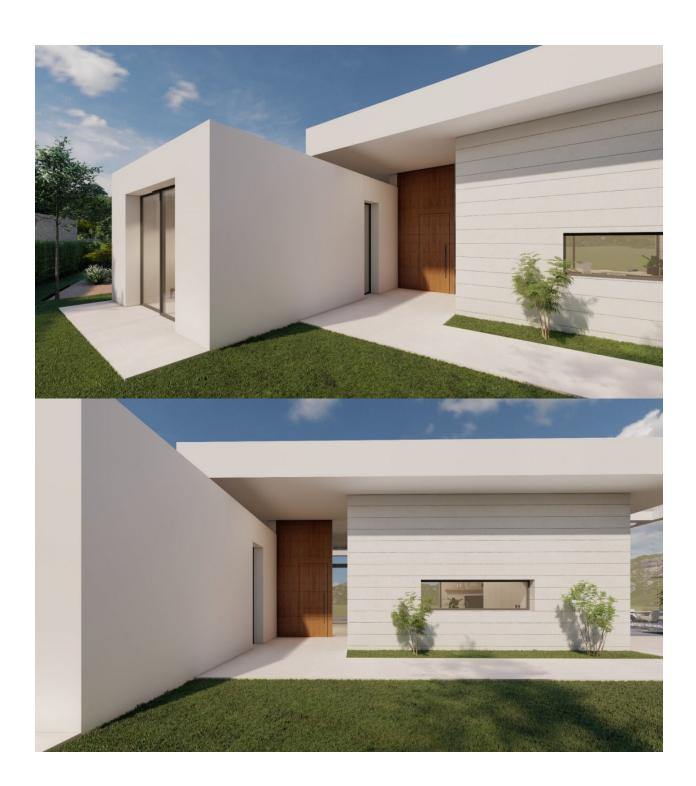

## **DESCRIPTION**

FANTASTIC NEW BUILD VILLA IN LAS COLINAS GOLF RESORT with private pool and garden. This 305m2 villa built on a large plot of 1024m2 consists of 3 bedrooms, 3 bathrooms, open plan lounge/ dining area with kitchen, terrace, private pool and garage. The villa is in a privileged location, in the heart of the Golf Country Club, near the Short Game Facilities designed by Miguel Ángel Jiménez, and enjoys magnificent views of the golf course, internationally recognized as one of the Top 100 in Continental Europe and the best course in Spain. Las Colinas Golf in Orihuela offers the best golf service in Alicante, it extends across the valley between the hills, adapts to the unusual lie of the land blends naturally into the landscape. The width of its fairways, the design of its extensive undulating greens, and the numerous tees at each hole give it great versatility and mean that it is suitable for professional competitions, while also offering any player a pleasant, enjoyable and affordable game. Only 20 minutes drive is "La Zenia Boulevard" the largest shopping centre in the Alicante region! Complex located 40 minutes from Alicante Airport and 1 hour Murcia - Corvera Airport.