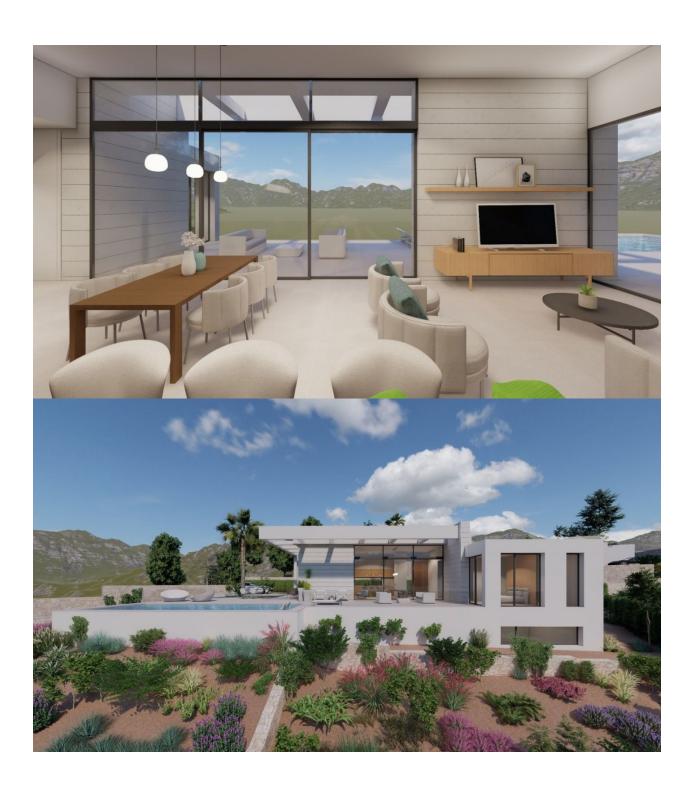

## **DESCRIPTION**

FANTASTIC NEW BUILD VILLA IN LAS COLINAS GOLF RESORT with private pool and garden. This 305m2 villa built on a large plot of 1024m2 consists of 3 bedrooms, 3 bathrooms, open plan lounge/ dining area with kitchen, terrace, private pool and garage. The villa is in a privileged location, in the heart of the Golf Country Club, near the Short Game Facilities designed by Miguel Ángel Jiménez, and enjoys magnificent views of the golf course, internationally recognized as one of the Top 100 in Continental Europe and the best course in Spain. Las Colinas Golf in Orihuela offers the best golf service in Alicante, it extends across the valley between the hills, adapts to the unusual lie of the land blends naturally into the landscape. The width of its fairways, the design of its extensive undulating greens, and the numerous tees at each hole give it great versatility and mean that it is suitable for professional competitions, while also offering any player a pleasant, enjoyable and affordable game. Only 20 minutes drive is "La Zenia Boulevard" the largest shopping centre in the Alicante region! Complex located 40 minutes from Alicante Airport and 1 hour Murcia - Corvera Airport.