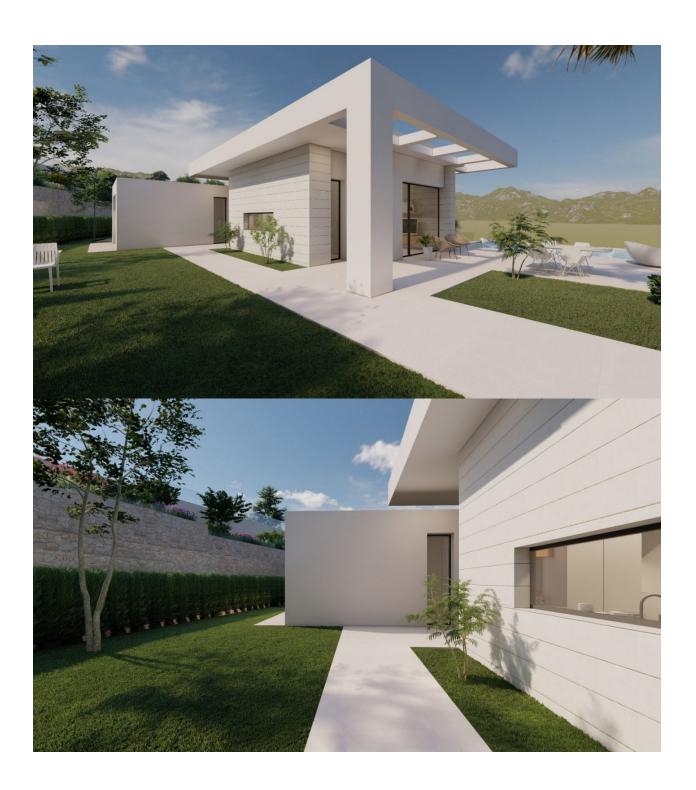

## **DESCRIPTION**

FANTASTIC NEW BUILD VILLA IN LAS COLINAS GOLF RESORT with private pool and garden. This 305m2 villa built on a large plot of 1024m2 consists of 3 bedrooms, 3 bathrooms, open plan lounge/ dining area with kitchen, terrace, private pool and garage. The villa is in a privileged location, in the heart of the Golf Country Club, near the Short Game Facilities designed by Miguel Ángel Jiménez, and enjoys magnificent views of the golf course, internationally recognized as one of the Top 100 in Continental Europe and the best course in Spain. Las Colinas Golf in Orihuela offers the best golf service in Alicante, it extends across the valley between the hills, adapts to the unusual lie of the land blends naturally into the landscape. The width of its fairways, the design of its extensive undulating greens, and the numerous tees at each hole give it great versatility and mean that it is suitable for professional competitions, while also offering any player a pleasant, enjoyable and affordable game. Only 20 minutes drive is "La Zenia Boulevard" the largest shopping centre in the Alicante region! Complex located 40 minutes from Alicante Airport and 1 hour Murcia - Corvera Airport.