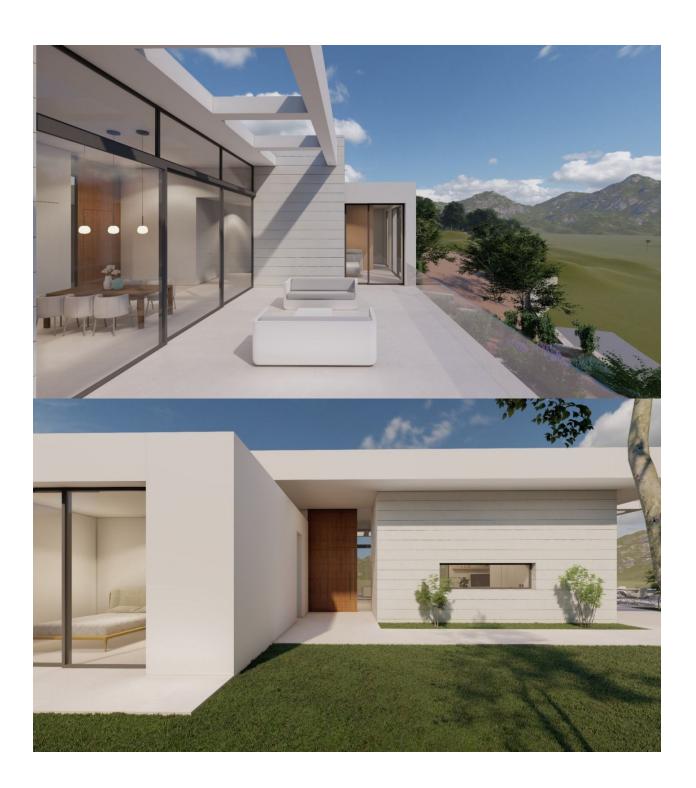

## **DESCRIPTION**

FANTASTIC NEW BUILD VILLA IN LAS COLINAS GOLF RESORT with private pool and garden. This 305m2 villa built on a large plot of 1024m2 consists of 3 bedrooms, 3 bathrooms, open plan lounge/ dining area with kitchen, terrace, private pool and garage. The villa is in a privileged location, in the heart of the Golf Country Club, near the Short Game Facilities designed by Miguel Ángel Jiménez, and enjoys magnificent views of the golf course, internationally recognized as one of the Top 100 in Continental Europe and the best course in Spain. Las Colinas Golf in Orihuela offers the best golf service in Alicante, it extends across the valley between the hills, adapts to the unusual lie of the land blends naturally into the landscape. The width of its fairways, the design of its extensive undulating greens, and the numerous tees at each hole give it great versatility and mean that it is suitable for professional competitions, while also offering any player a pleasant, enjoyable and affordable game. Only 20 minutes drive is "La Zenia Boulevard" the largest shopping centre in the Alicante region! Complex located 40 minutes from Alicante Airport and 1 hour Murcia - Corvera Airport.