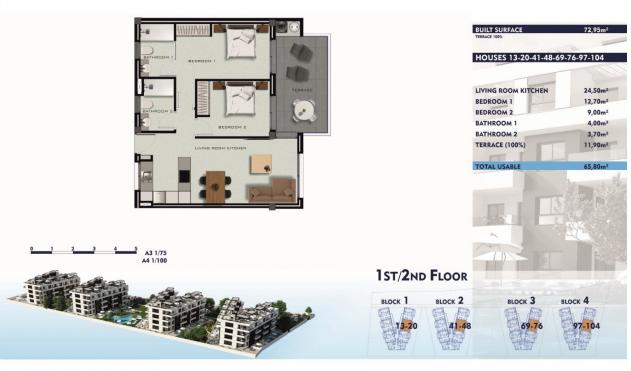

## **DESCRIPTION**

SUPERB NEW BUILD APARTMENT IN VILLAMARTIN GOLF IN URBAN. VALENTINO GOLF III - excellent communal facilities including pool & tennis courts! This 72m2 apartment consists of 2 bedrooms and 2 bathrooms with modern distribution and a spacious 12m2 private terrace. The property is very well oriented, receiving light and heat from the sun throughout the year. The communal areas have a big swimming pool and a jacuzzi, large garden areas with a playground, tennis court and an exercise area. This residential complex is only a few minutes walk to the famous Villamartin Plaza, Villamartin Clubhouse and a five minute drive to several Golf courses and the great commercial centre Zenia Boulevard, the largest in Alicante. Villamartin is also very close to the renowned high-standard international school El Limonar. There are many commercial centres including the well-known Villamartin Plaza and La Fuente Centre along with many restaurants, fashion shops, supermarkets, banks, pharmacies etc. Villamartin was built around one of the most prestigious golf courses on the Costa Blanca, Villamartín Golf Club, it is home to a Cosmopolitan and International community. Just a