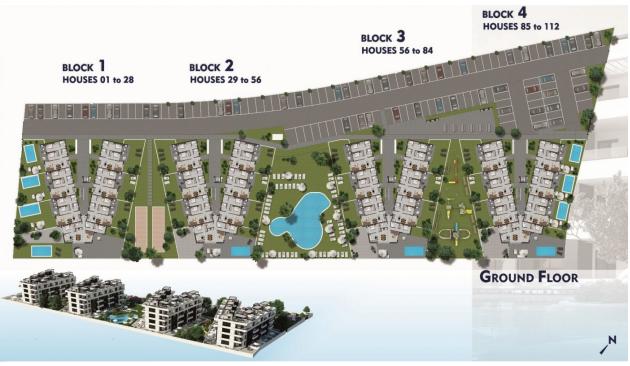

## **DESCRIPTION**

SUPERB NEW BUILD APARTMENT IN VILLAMARTIN GOLF IN URBAN. VALENTINO GOLF III - excellent communal facilities including pool & tennis courts! This 72m2 apartment consists of 2 bedrooms and 2 bathrooms with modern distribution and a spacious 12m2 private terrace. The property is very well oriented, receiving light and heat from the sun throughout the year. The communal areas have a big swimming pool and a jacuzzi, large garden areas with a playground, tennis court and an exercise area. This residential complex is only a few minutes walk to the famous Villamartin Plaza, Villamartin Clubhouse and a five minute drive to several Golf courses and the great commercial centre Zenia Boulevard, the largest in Alicante. Villamartin is also very close to the renowned high-standard international school El Limonar. There are many commercial centres including the well-known Villamartin Plaza and La Fuente Centre along with many restaurants, fashion shops, supermarkets, banks, pharmacies etc. Villamartin was built around one of the most prestigious golf courses on the Costa Blanca, Villamartín Golf Club, it is home to a Cosmopolitan and International community. Just a