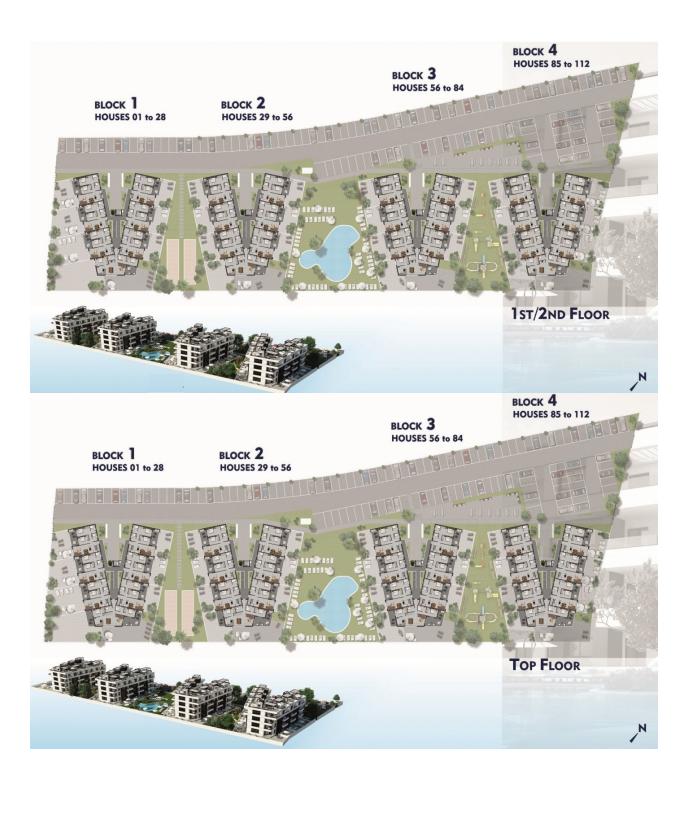

## **DESCRIPTION**

SUPERB NEW BUILD APARTMENT IN VILLAMARTIN GOLF IN URBAN. VALENTINO GOLF III - excellent communal facilities including pool & tennis courts! This 72m2 apartment consists of 2 bedrooms and 2 bathrooms with modern distribution and a spacious 12m2 private terrace. The property is very well oriented, receiving light and heat from the sun throughout the year. The communal areas have a big swimming pool and a jacuzzi, large garden areas with a playground, tennis court and an exercise area. This residential complex is only a few minutes walk to the famous Villamartin Plaza, Villamartin Clubhouse and a five minute drive to several Golf courses and the great commercial centre Zenia Boulevard, the largest in Alicante. Villamartin is also very close to the renowned high-standard international school El Limonar. There are many commercial centres including the well-known Villamartin Plaza and La Fuente Centre along with many restaurants, fashion shops, supermarkets, banks, pharmacies etc. Villamartin was built around one of the most prestigious golf courses on the Costa Blanca, Villamartín Golf Club, it is home to a Cosmopolitan and International community. Just a