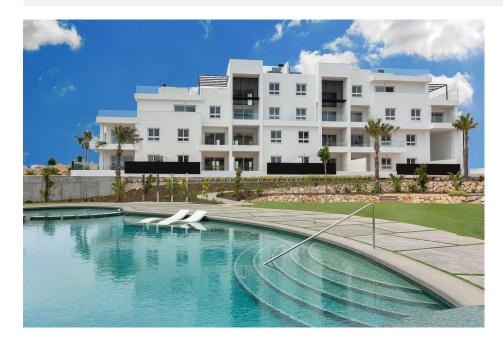

#### DESCRIPTION

WONDERFUL APARTMENT, PENTHOUSE, IN PUNTA PRIMA, ORIHUELA COSTA only a few metres from the sea. This 87m2 penthouse apartment consists of 3 bedrooms, 2 bathrooms with underfloor heating, ducted air conditioning installation, a private 31m2 terrace and 85m2 solarium, motorised blinds and option of private parking with storage room. The residential complex also has two original communal swimming pools equipped with sunbeds, hydromassage jets and children's area combined with a green area exclusively for the enjoyment of residents. Punta Prima is a residential area only 5 minutes from Torrevieja and the best beaches of Orihuela Costa, which can be enjoyed during most of the year. It is almost perfect not only for those who choose to live in Spain, but also for those who want to spend their holidays here. Only 5 minutes from the Villamartín Golf course and La Zenia Boulevard shopping centre. Nearest Airports: 40 minutes from Alicante Airport and 1 hour Murcia from Corvera Airport.