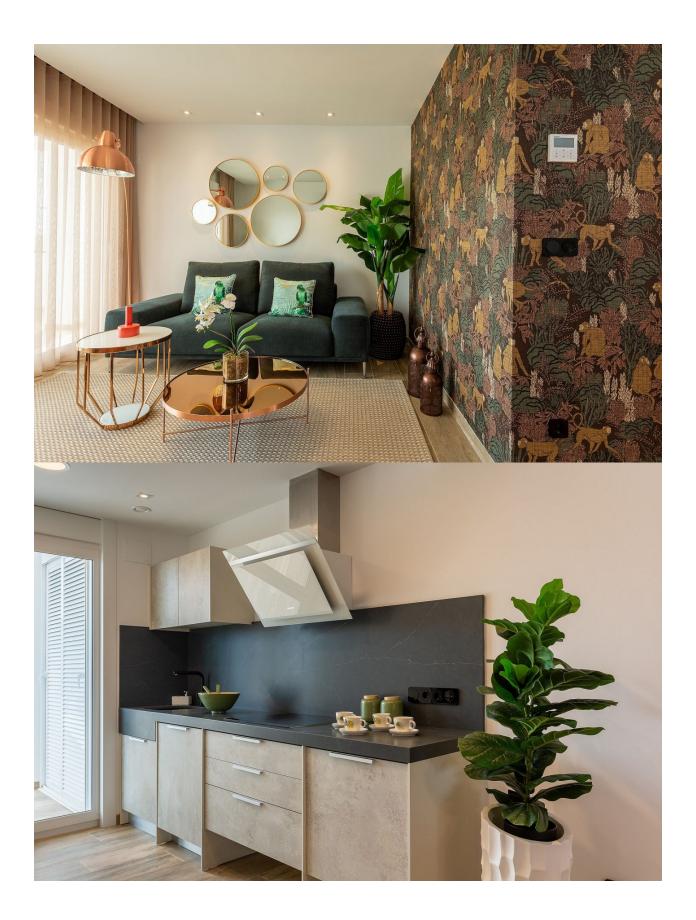

#### DESCRIPTION

WONDERFUL APARTMENT, PENTHOUSE, IN PUNTA PRIMA, ORIHUELA COSTA only a few metres from the sea. This 87m2 penthouse apartment consists of 3 bedrooms, 2 bathrooms with underfloor heating, ducted air conditioning installation, a private 31m2 terrace and 85m2 solarium, motorised blinds and option of private parking with storage room. The residential complex also has two original communal swimming pools equipped with sunbeds, hydromassage jets and children's area combined with a green area exclusively for the enjoyment of residents. Punta Prima is a residential area only 5 minutes from Torrevieja and the best beaches of Orihuela Costa, which can be enjoyed during most of the year. It is almost perfect not only for those who choose to live in Spain, but also for those who want to spend their holidays here. Only 5 minutes from the Villamartín Golf course and La Zenia Boulevard shopping centre. Nearest Airports: 40 minutes from Alicante Airport and 1 hour Murcia from Corvera Airport.