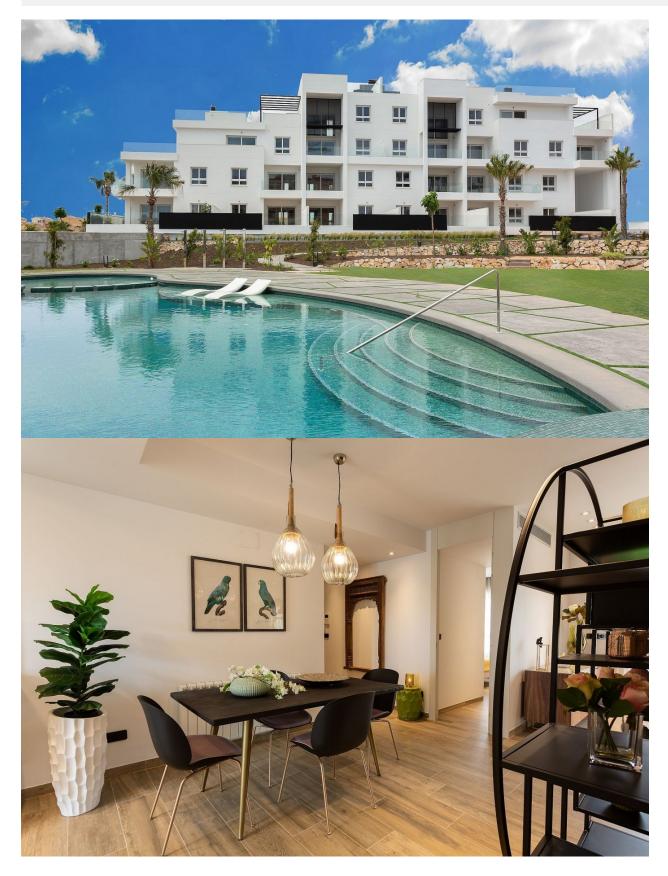

#### DESCRIPTION

WONDERFUL APARTMENT, PENTHOUSE, IN PUNTA PRIMA, ORIHUELA COSTA only a few metres from the sea. This 87m2 penthouse apartment consists of 3 bedrooms, 2 bathrooms with underfloor heating, ducted air conditioning installation, a private 31m2 terrace and 85m2 solarium, motorised blinds and option of private parking with storage room. The residential complex also has two original communal swimming pools equipped with sunbeds, hydromassage jets and children's area combined with a green area exclusively for the enjoyment of residents. Punta Prima is a residential area only 5 minutes from Torrevieja and the best beaches of Orihuela Costa, which can be enjoyed during most of the year. It is almost perfect not only for those who choose to live in Spain, but also for those who want to spend their holidays here. Only 5 minutes from the Villamartín Golf course and La Zenia Boulevard shopping centre. Nearest Airports: 40 minutes from Alicante Airport and 1 hour Murcia from Corvera Airport.

# PROPERTY GALLERY

"OUR EXPERIENCE IS YOUR GUARANTEE"