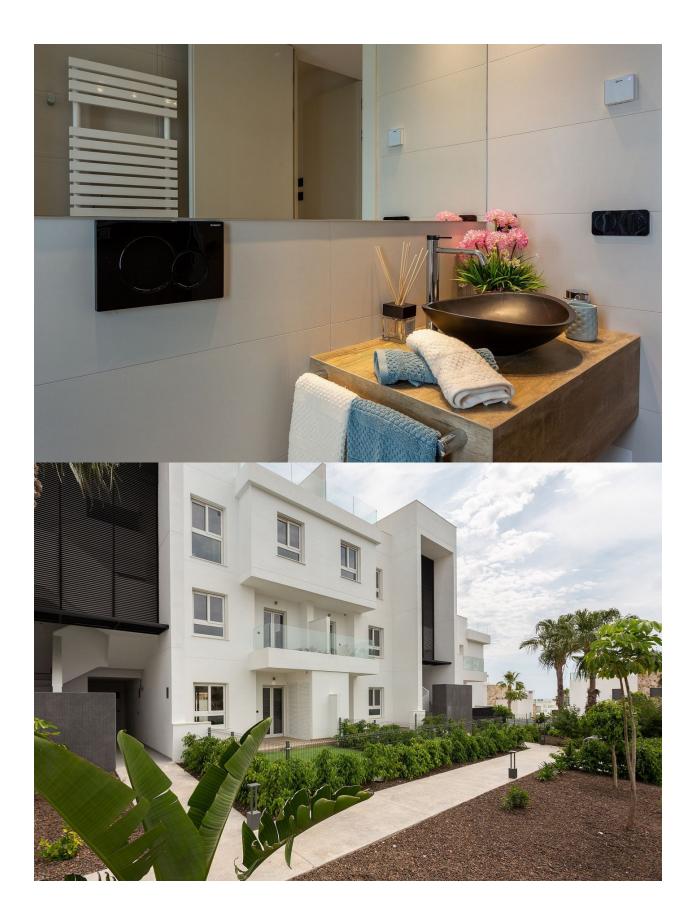

#### DESCRIPTION

WONDERFUL APARTMENT, PENTHOUSE, IN PUNTA PRIMA, ORIHUELA COSTA only a few metres from the sea. This 87m2 penthouse apartment consists of 3 bedrooms, 2 bathrooms with underfloor heating, ducted air conditioning installation, a private 31m2 terrace and 85m2 solarium, motorised blinds and option of private parking with storage room. The residential complex also has two original communal swimming pools equipped with sunbeds, hydromassage jets and children's area combined with a green area exclusively for the enjoyment of residents. Punta Prima is a residential area only 5 minutes from Torrevieja and the best beaches of Orihuela Costa, which can be enjoyed during most of the year. It is almost perfect not only for those who choose to live in Spain, but also for those who want to spend their holidays here. Only 5 minutes from the Villamartín Golf course and La Zenia Boulevard shopping centre. Nearest Airports: 40 minutes from Alicante Airport and 1 hour Murcia from Corvera Airport.