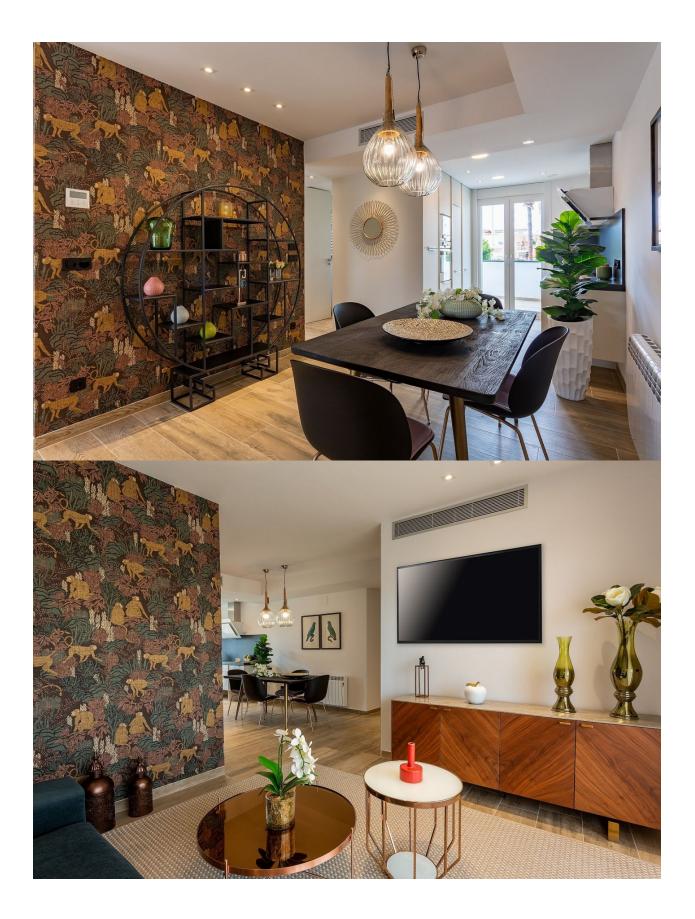

#### DESCRIPTION

WONDERFUL APARTMENT, PENTHOUSE, IN PUNTA PRIMA, ORIHUELA COSTA only a few metres from the sea. This 87m2 penthouse apartment consists of 3 bedrooms, 2 bathrooms with underfloor heating, ducted air conditioning installation, a private 31m2 terrace and 85m2 solarium, motorised blinds and option of private parking with storage room. The residential complex also has two original communal swimming pools equipped with sunbeds, hydromassage jets and children's area combined with a green area exclusively for the enjoyment of residents. Punta Prima is a residential area only 5 minutes from Torrevieja and the best beaches of Orihuela Costa, which can be enjoyed during most of the year. It is almost perfect not only for those who choose to live in Spain, but also for those who want to spend their holidays here. Only 5 minutes from the Villamartín Golf course and La Zenia Boulevard shopping centre. Nearest Airports: 40 minutes from Alicante Airport and 1 hour Murcia from Corvera Airport.

# PROPERTY GALLERY

"OUR EXPERIENCE IS YOUR GUARANTEE"