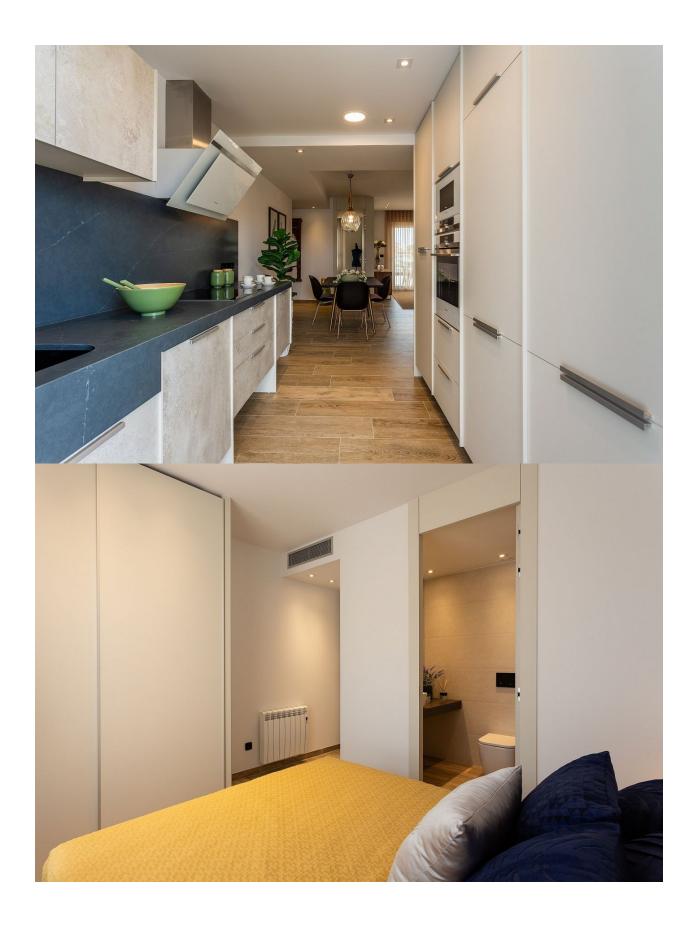

#### DESCRIPTION

WONDERFUL APARTMENT, PENTHOUSE, IN PUNTA PRIMA, ORIHUELA COSTA only a few metres from the sea. This 87m2 penthouse apartment consists of 3 bedrooms, 2 bathrooms with underfloor heating, ducted air conditioning installation, a private 31m2 terrace and 85m2 solarium, motorised blinds and option of private parking with storage room. The residential complex also has two original communal swimming pools equipped with sunbeds, hydromassage jets and children's area combined with a green area exclusively for the enjoyment of residents. Punta Prima is a residential area only 5 minutes from Torrevieja and the best beaches of Orihuela Costa, which can be enjoyed during most of the year. It is almost perfect not only for those who choose to live in Spain, but also for those who want to spend their holidays here. Only 5 minutes from the Villamartín Golf course and La Zenia Boulevard shopping centre. Nearest Airports: 40 minutes from Alicante Airport and 1 hour Murcia from Corvera Airport.