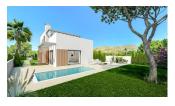

REF: # 9193 FINESTRAT

| INFO             |           |
|------------------|-----------|
| PRIX:            | 450.000 € |
| TYPE:            | Villa     |
| CITY:            | Finestrat |
| CHAMBRES:        | 3         |
| Ba ENFANTS:      | 2         |
| Built ( m2 ):    | 153       |
| pas ( m2 ):      | 409       |
| Terrasse ( m2 ): | -         |
| A ENFANTS:       | -         |
| de plante:       | -         |
| MESSAGE          | -         |

## **DESCRIPTION**

Magnificent newly built villas in Sierra Cortina. With plots from 409 m2 and homes from 153m2 built, the property is distributed in 3 bedrooms, 2 bathrooms, living room, open kitchen and solarium terrace. They are distributed on the ground floor or on the ground floor and first floor, according to typology. The houses have a private pool, beautiful gardens and parking area. Check prices and availability.