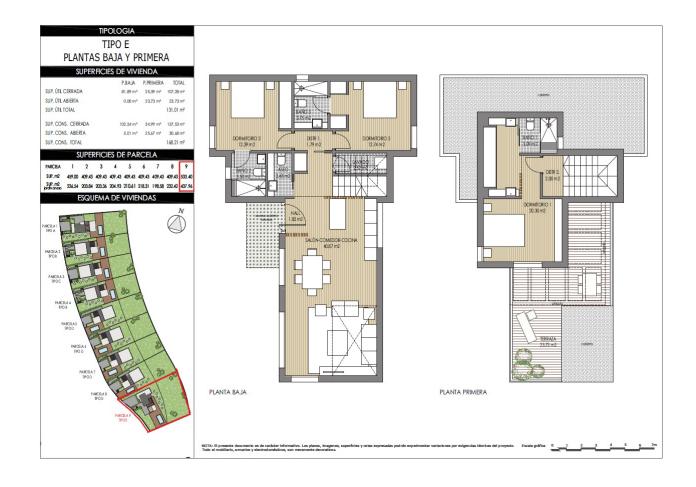

## TIPO B PLANTA BAJA Y CASETÓN SUPERFICIES DE VIVIENDA

PARCIBA I Z 3 4 5 6 7 8 9 SUP. m2 4590.0 409.43 409.43 409.43 409.43 409.43 409.43 409.43 409.43 409.43 409.43 409.43 409.43 409.43 409.43 409.43 409.43 409.43 409.43 409.43 409.43 409.43 409.43 409.43 409.43 409.43 409.43 409.43 409.43 409.43 409.43 409.43 409.43 409.43 409.43 409.43 409.43 409.43 409.43 409.43 409.43 409.43 409.43 409.43 409.43 409.43 409.43 409.43 409.43 409.43 409.43 409.43 409.43 409.43 409.43 409.43 409.43 409.43 409.43 409.43 409.43 409.43 409.43 409.43 409.43 409.43 409.43 409.43 409.43 409.43 409.43 409.43 409.43 409.43 409.43 409.43 409.43 409.43 409.43 409.43 409.43 409.43 409.43 409.43 409.43 409.43 409.43 409.43 409.43 409.43 409.43 409.43 409.43 409.43 409.43 409.43 409.43 409.43 409.43 409.43 409.43 409.43 409.43 409.43 409.43 409.43 409.43 409.43 409.43 409.43 409.43 409.43 409.43 409.43 409.43 409.43 409.43 409.43 409.43 409.43 409.43 409.43 409.43 409.43 409.43 409.43 409.43 409.43 409.43 409.43 409.43 409.43 409.43 409.43 409.43 409.43 409.43 409.43 409.43 409.43 409.43 409.43 409.43 409.43 409.43 409.43 409.43 409.43 409.43 409.43 409.43 409.43 409.43 409.43 409.43 409.43 409.43 409.43 409.43 409.43 409.43 409.43 409.43 409.43 409.43 409.43 409.43 409.43 409.43 409.43 409.43 409.43 409.43 409.43 409.43 409.43 409.43 409.43 409.43 409.43 409.43 409.43 409.43 409.43 409.43 409.43 409.43 409.43 409.43 409.43 409.43 409.43 409.43 409.43 409.43 409.43 409.43 409.43 409.43 409.43 409.43 409.43 409.43 409.43 409.43 409.43 409.43 409.43 409.43 409.43 409.43 409.43 409.43 409.43 409.43 409.43 409.43 409.43 409.43 409.43 409.43 409.43 409.43 409.43 409.43 409.43 409.43 409.43 409.43 409.43 409.43 409.43 409.43 409.43 409.43 409.43 409.43 409.43 409.43 409.43 409.43 409.43 409.43 409.43 409.43 409.43 409.43 409.43 409.43 409.43 409.43 409.43 409.43 409.43 409.43 409.43 409.43 409.43 409.43 409.43 409.43 409.43 409.43 409.43 409.43 409.43 409.43 409.43 409.43 409.43 409.43 409.43 409.43 409.43 409.43 409.43 409.43 409.43 409.43 409.43 409.43 409.43 409.43 409.43 409.43 409.43 409.43 40

PLANTA CASETÓN

1771X: Ell presente documento es de carácter informativo. Los planos, imagenes, superficies y cotas expresadas podrán experimentar variaciones por exigendas técnicas del proyecto. Escala gráfica 0 1 2 3 4 5 6 7 do el mobiliario, amarinos y electrodométicos, son mesamente decorativos.