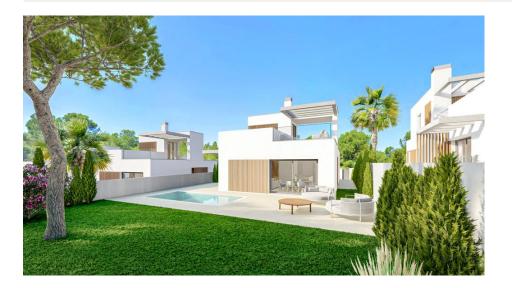

REF: # 9193 FINESTRAT

| INFO             |           |
|------------------|-----------|
| PRIX:            | 450.000 € |
| TYPE:            | Villa     |
| CITY:            | Finestrat |
| CHAMBRES:        | 3         |
| Ba ENFANTS:      | 2         |
| Built ( m2 ):    | 153       |
| pas ( m2 ):      | 409       |
| Terrasse ( m2 ): | -         |
| A ENFANTS:       | -         |
| de plante:       | -         |
| MESSAGE          | -         |

## **DESCRIPTION**

Magnificent newly built villas in Sierra Cortina. With plots from 409 m2 and homes from 153m2 built, the property is distributed in 3 bedrooms, 2 bathrooms, living room, open kitchen and solarium terrace. They are distributed on the ground floor or on the ground floor and first floor, according to typology. The houses have a private pool, beautiful gardens and parking area. Check prices and availability.