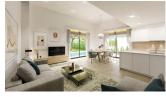

## **DESCRIPTION**

Magnificent newly built villas in Sierra Cortina. With plots from 409 m2 and homes from 153m2 built, the property is distributed in 3 bedrooms, 2 bathrooms, living room, open kitchen and solarium terrace. They are distributed on the ground floor or on the ground floor and first floor, according to typology. The houses have a private pool, beautiful gardens and parking area. Check prices and availability.