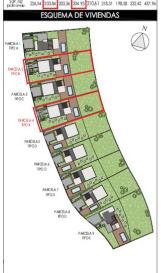

## **CERTIFICAT ÉNERGÉTIQUE**

PARCBA

1 2 3 4 5 6 7 8 9

SIP. m2

SIP. m2

SIP. m2

225.54 20038 20039 20459 3 70.64 70.83 199.83 202.42 47.75

PLANTA PRIMERA