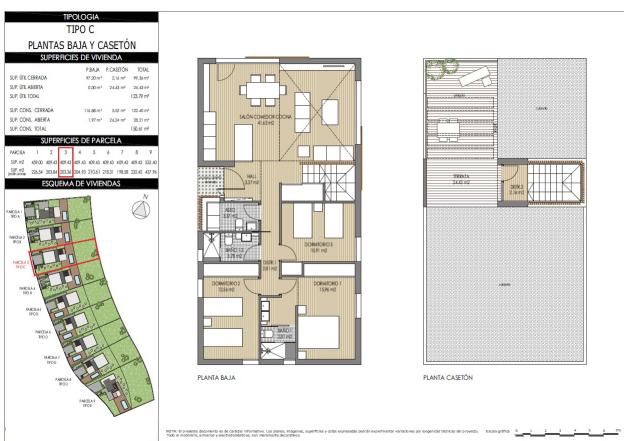

## TIPO B PLANTA BAJA Y CASETÓN SUPERFICIES DE VIVIENDA

PARCIBA I Z 3 4 5 6 7 8 9 SUP. m2 4590.0 409.43 409.43 409.43 409.43 409.43 409.43 409.43 409.43 409.43 409.43 409.43 409.43 409.43 409.43 409.43 409.43 409.43 409.43 409.43 409.43 409.43 409.43 409.43 409.43 409.43 409.43 409.43 409.43 409.43 409.43 409.43 409.43 409.43 409.43 409.43 409.43 409.43 409.43 409.43 409.43 409.43 409.43 409.43 409.43 409.43 409.43 409.43 409.43 409.43 409.43 409.43 409.43 409.43 409.43 409.43 409.43 409.43 409.43 409.43 409.43 409.43 409.43 409.43 409.43 409.43 409.43 409.43 409.43 409.43 409.43 409.43 409.43 409.43 409.43 409.43 409.43 409.43 409.43 409.43 409.43 409.43 409.43 409.43 409.43 409.43 409.43 409.43 409.43 409.43 409.43 409.43 409.43 409.43 409.43 409.43 409.43 409.43 409.43 409.43 409.43 409.43 409.43 409.43 409.43 409.43 409.43 409.43 409.43 409.43 409.43 409.43 409.43 409.43 409.43 409.43 409.43 409.43 409.43 409.43 409.43 409.43 409.43 409.43 409.43 409.43 409.43 409.43 409.43 409.43 409.43 409.43 409.43 409.43 409.43 409.43 409.43 409.43 409.43 409.43 409.43 409.43 409.43 409.43 409.43 409.43 409.43 409.43 409.43 409.43 409.43 409.43 409.43 409.43 409.43 409.43 409.43 409.43 409.43 409.43 409.43 409.43 409.43 409.43 409.43 409.43 409.43 409.43 409.43 409.43 409.43 409.43 409.43 409.43 409.43 409.43 409.43 409.43 409.43 409.43 409.43 409.43 409.43 409.43 409.43 409.43 409.43 409.43 409.43 409.43 409.43 409.43 409.43 409.43 409.43 409.43 409.43 409.43 409.43 409.43 409.43 409.43 409.43 409.43 409.43 409.43 409.43 409.43 409.43 409.43 409.43 409.43 409.43 409.43 409.43 409.43 409.43 409.43 409.43 409.43 409.43 409.43 409.43 409.43 409.43 409.43 409.43 409.43 409.43 409.43 409.43 409.43 409.43 409.43 409.43 409.43 409.43 409.43 409.43 409.43 409.43 409.43 409.43 409.43 409.43 409.43 409.43 409.43 409.43 409.43 409.43 409.43 409.43 409.43 409.43 409.43 409.43 409.43 409.43 409.43 409.43 409.43 409.43 409.43 409.43 409.43 409.43 409.43 409.43 409.43 409.43 409.43 409.43 409.43 409.43 409.43 409.43 409.43 409.43 409.43 409.43 409.43 409.43 409.43 409.43 409.43 409.43 40

PLANTA CASETÓN

1771X: Ell presente documento es de carácter informativo. Los planos, imagenes, superficies y cotas expresadas podrán experimentar variaciones por exigendas técnicas del proyecto. Escala gráfica 0 1 2 3 4 5 6 7 do el mobiliario, amarinos y electrodométicos, son mesamente decorativos.