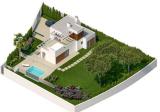

REF: # 9193 FINESTRAT

| INFO             |           |
|------------------|-----------|
| PRIX:            | 450.000 € |
| TYPE:            | Villa     |
| CITY:            | Finestrat |
| CHAMBRES:        | 3         |
| Ba ENFANTS:      | 2         |
| Built ( m2 ):    | 153       |
| pas ( m2 ):      | 409       |
| Terrasse ( m2 ): | -         |
| A ENFANTS:       | -         |
| de plante:       | -         |
| MESSAGE          | -         |

## **DESCRIPTION**

Magnificent newly built villas in Sierra Cortina. With plots from 409 m2 and homes from 153m2 built, the property is distributed in 3 bedrooms, 2 bathrooms, living room, open kitchen and solarium terrace. They are distributed on the ground floor or on the ground floor and first floor, according to typology. The houses have a private pool, beautiful gardens and parking area. Check prices and availability.