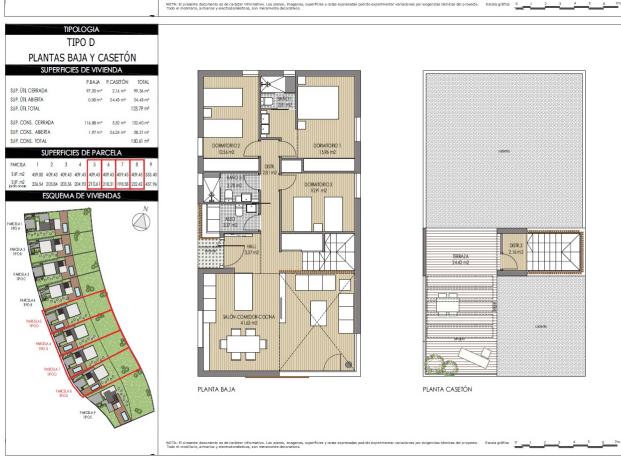

## TIPO B PLANTA BAJA Y CASETÓN SUPERFICIES DE VIVIENDA

PARCIBA I Z 3 4 5 6 7 8 9 SUP. m2 4590.0 409.43 409.43 409.43 409.43 409.43 409.43 409.43 409.43 409.43 409.43 409.43 409.43 409.43 409.43 409.43 409.43 409.43 409.43 409.43 409.43 409.43 409.43 409.43 409.43 409.43 409.43 409.43 409.43 409.43 409.43 409.43 409.43 409.43 409.43 409.43 409.43 409.43 409.43 409.43 409.43 409.43 409.43 409.43 409.43 409.43 409.43 409.43 409.43 409.43 409.43 409.43 409.43 409.43 409.43 409.43 409.43 409.43 409.43 409.43 409.43 409.43 409.43 409.43 409.43 409.43 409.43 409.43 409.43 409.43 409.43 409.43 409.43 409.43 409.43 409.43 409.43 409.43 409.43 409.43 409.43 409.43 409.43 409.43 409.43 409.43 409.43 409.43 409.43 409.43 409.43 409.43 409.43 409.43 409.43 409.43 409.43 409.43 409.43 409.43 409.43 409.43 409.43 409.43 409.43 409.43 409.43 409.43 409.43 409.43 409.43 409.43 409.43 409.43 409.43 409.43 409.43 409.43 409.43 409.43 409.43 409.43 409.43 409.43 409.43 409.43 409.43 409.43 409.43 409.43 409.43 409.43 409.43 409.43 409.43 409.43 409.43 409.43 409.43 409.43 409.43 409.43 409.43 409.43 409.43 409.43 409.43 409.43 409.43 409.43 409.43 409.43 409.43 409.43 409.43 409.43 409.43 409.43 409.43 409.43 409.43 409.43 409.43 409.43 409.43 409.43 409.43 409.43 409.43 409.43 409.43 409.43 409.43 409.43 409.43 409.43 409.43 409.43 409.43 409.43 409.43 409.43 409.43 409.43 409.43 409.43 409.43 409.43 409.43 409.43 409.43 409.43 409.43 409.43 409.43 409.43 409.43 409.43 409.43 409.43 409.43 409.43 409.43 409.43 409.43 409.43 409.43 409.43 409.43 409.43 409.43 409.43 409.43 409.43 409.43 409.43 409.43 409.43 409.43 409.43 409.43 409.43 409.43 409.43 409.43 409.43 409.43 409.43 409.43 409.43 409.43 409.43 409.43 409.43 409.43 409.43 409.43 409.43 409.43 409.43 409.43 409.43 409.43 409.43 409.43 409.43 409.43 409.43 409.43 409.43 409.43 409.43 409.43 409.43 409.43 409.43 409.43 409.43 409.43 409.43 409.43 409.43 409.43 409.43 409.43 409.43 409.43 409.43 409.43 409.43 409.43 409.43 409.43 409.43 409.43 409.43 409.43 409.43 409.43 409.43 409.43 409.43 409.43 409.43 409.43 409.43 409.43 40

PLANTA CASETÓN

1771X: Ell presente documento es de carácter informativo. Los planos, imagenes, superficies y cotas expresadas podrán experimentar variaciones por exigendas técnicas del proyecto. Escala gráfica 0 1 2 3 4 5 6 7 do el mobiliario, amarinos y electrodométicos, son mesamente decorativos.