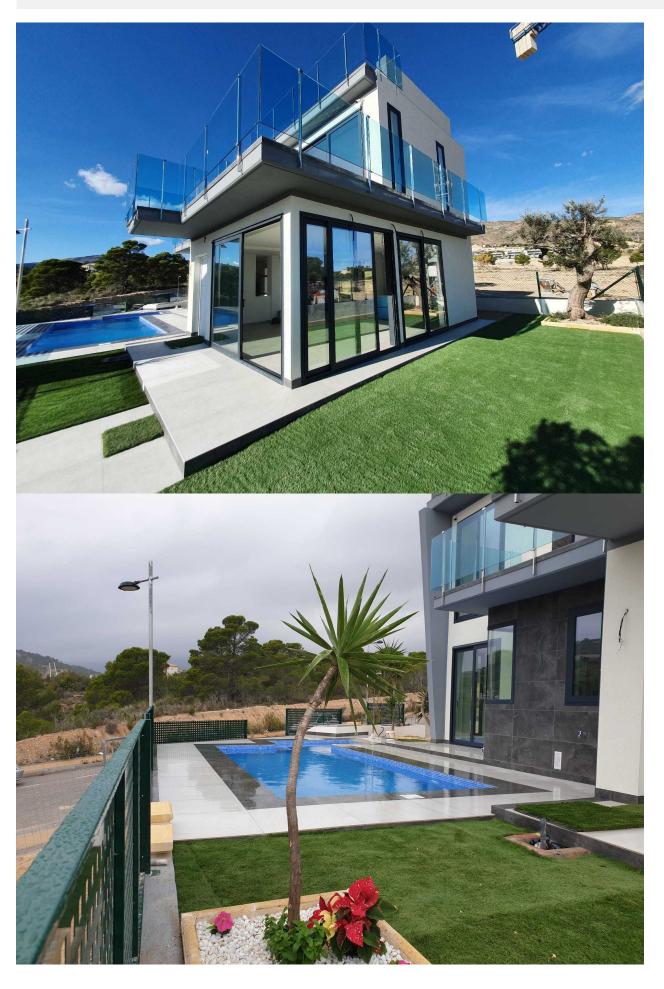

## **DESCRIPTION**

Promotion of newly built villas in Finestrat, distributed over two floors and solarium. The ground floor has a large living room, open kitchen, 1 bedroom and a bathroom and upstairs 2 bedrooms and 2 bathrooms and solarium area on the top floor. The property has a small plot with garden area, large terraces and private pool. The urbanization is located just 5 minutes from the west beach of Benidorm and just 2 minutes from the finestrat shopping center. Prices from € 470,000, check availability and prices.