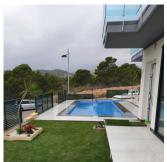

## **DESCRIPTION**

Promotion of newly built villas in Finestrat, distributed over two floors and solarium. The ground floor has a large living room, open kitchen, 1 bedroom and a bathroom and upstairs 2 bedrooms and 2 bathrooms and solarium area on the top floor. The property has a small plot with garden area, large terraces and private pool. The urbanization is located just 5 minutes from the west beach of Benidorm and just 2 minutes from the finestrat shopping center. Prices from € 470,000, check availability and prices.

## **CERTIFICAT ÉNERGÉTIQUE**

PLANTA BAJA: 83,65m2 construidos + 205,2m2 terrazas + 73m2 garaje. 60,65m2 salón-comedor y cocina, 17m2 habitación + 5,2 terraza, 6m2 baño, 73m2 garaje y 200m2 terraza descubierta con 15m2 piscina opcional.