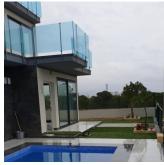

## **DESCRIPTION**

Promotion of newly built villas in Finestrat, distributed over two floors and solarium. The ground floor has a large living room, open kitchen, 1 bedroom and a bathroom and upstairs 2 bedrooms and 2 bathrooms and solarium area on the top floor. The property has a small plot with garden area, large terraces and private pool. The urbanization is located just 5 minutes from the west beach of Benidorm and just 2 minutes from the finestrat shopping center. Prices from € 470,000, check availability and prices.

## **CERTIFICAT ÉNERGÉTIQUE**

PLANTA BAJA: 83,65m2 construidos + 205,2m2 terrazas + 73m2 garaje. 60,65m2 salón-comedor y cocina, 17m2 habitación + 5,2 terraza, 6m2 baño, 73m2 garaje y 200m2 terraza descubierta con 15m2 piscina opcional.