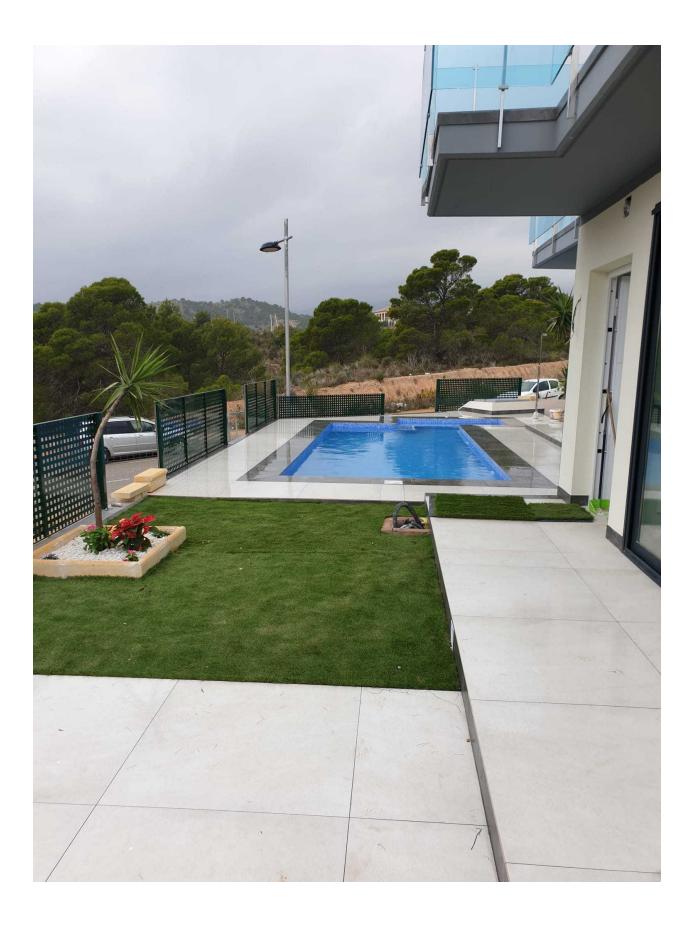

## **DESCRIPTION**

Promotion of newly built villas in Finestrat, distributed over two floors and solarium. The ground floor has a large living room, open kitchen, 1 bedroom and a bathroom and upstairs 2 bedrooms and 2 bathrooms and solarium area on the top floor. The property has a small plot with garden area, large terraces and private pool. The urbanization is located just 5 minutes from the west beach of Benidorm and just 2 minutes from the finestrat shopping center. Prices from € 470,000, check availability and prices.