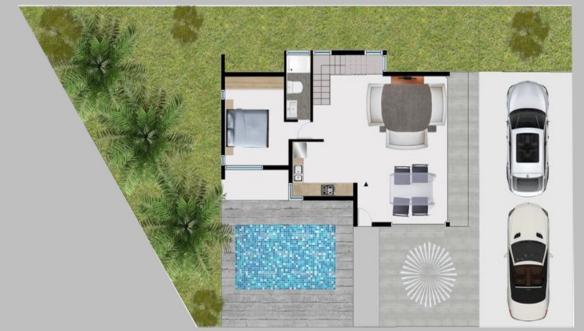

## **DESCRIPTION**

Promotion of newly built villas in Finestrat, distributed over two floors and solarium. The ground floor has a large living room, open kitchen, 1 bedroom and a bathroom and upstairs 2 bedrooms and 2 bathrooms and solarium area on the top floor. The property has a small plot with garden area, large terraces and private pool. The urbanization is located just 5 minutes from the west beach of Benidorm and just 2 minutes from the finestrat shopping center. Prices from € 470,000, check availability and prices.

## **CERTIFICAT ÉNERGÉTIQUE**

PLANTA BAJA: 83,65m2 construidos + 205,2m2 terrazas + 73m2 garaje. 60,65m2 salón-comedor y cocina, 17m2 habitación + 5,2 terraza, 6m2 baño, 73m2 garaje y 200m2 terraza descubierta con 15m2 piscina opcional.