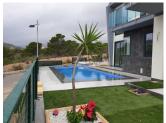

## **DESCRIPTION**

Promotion of newly built villas in Finestrat, distributed over two floors and solarium. The ground floor has a large living room, open kitchen, 1 bedroom and a bathroom and upstairs 2 bedrooms and 2 bathrooms and solarium area on the top floor. The property has a small plot with garden area, large terraces and private pool. The urbanization is located just 5 minutes from the west beach of Benidorm and just 2 minutes from the finestrat shopping center. Prices from € 470,000, check availability and prices.

## **CERTIFICAT ÉNERGÉTIQUE**

PLANTA BAJA: 83,65m2 construidos + 205,2m2 terrazas + 73m2 garaje. 60,65m2 salón-comedor y cocina, 17m2 habitación + 5,2 terraza, 6m2 baño, 73m2 garaje y 200m2 terraza descubierta con 15m2 piscina opcional.