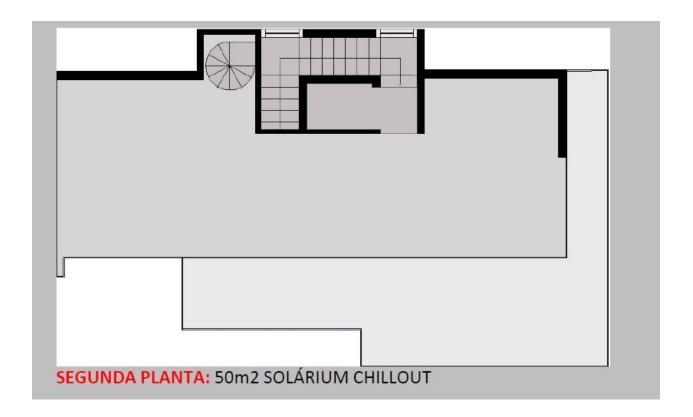

## **DESCRIPTION**

Promotion of newly built villas in Finestrat, distributed over two floors and solarium. The ground floor has a large living room, open kitchen, 1 bedroom and a bathroom and upstairs 2 bedrooms and 2 bathrooms and solarium area on the top floor. The property has a small plot with garden area, large terraces and private pool. The urbanization is located just 5 minutes from the west beach of Benidorm and just 2 minutes from the finestrat shopping center. Prices from € 470,000, check availability and prices.