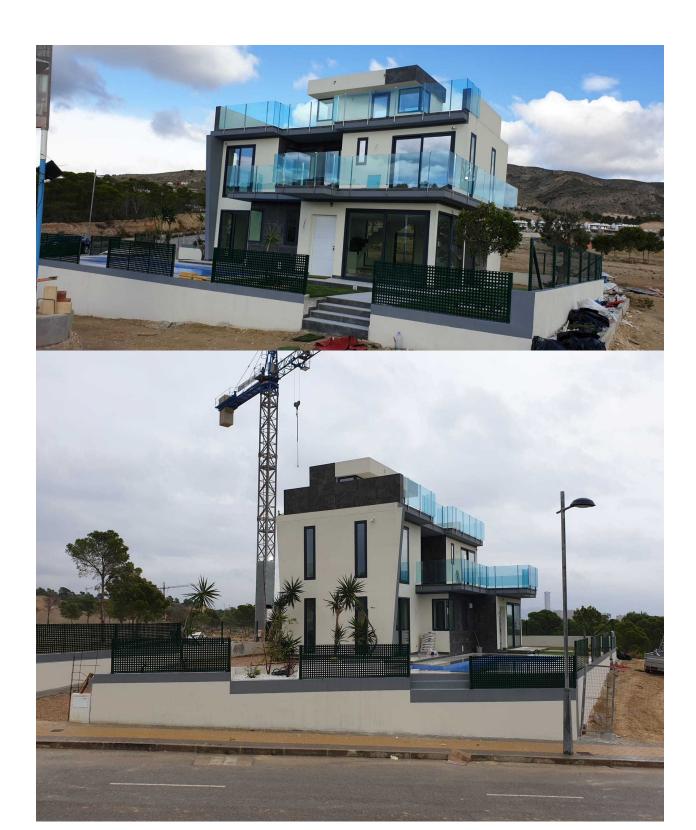

## **DESCRIPTION**

Promotion of newly built villas in Finestrat, distributed over two floors and solarium. The ground floor has a large living room, open kitchen, 1 bedroom and a bathroom and upstairs 2 bedrooms and 2 bathrooms and solarium area on the top floor. The property has a small plot with garden area, large terraces and private pool. The urbanization is located just 5 minutes from the west beach of Benidorm and just 2 minutes from the finestrat shopping center. Prices from € 470,000, check availability and prices.