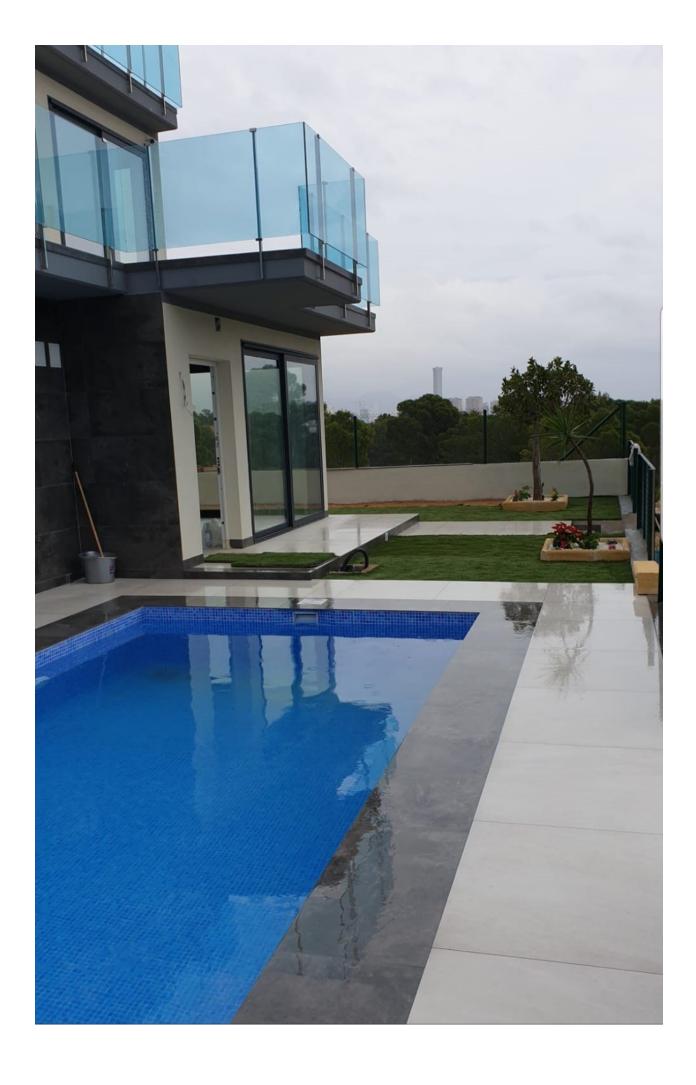

## **DESCRIPTION**

Promotion of newly built villas in Finestrat, distributed over two floors and solarium. The ground floor has a large living room, open kitchen, 1 bedroom and a bathroom and upstairs 2 bedrooms and 2 bathrooms and solarium area on the top floor. The property has a small plot with garden area, large terraces and private pool. The urbanization is located just 5 minutes from the west beach of Benidorm and just 2 minutes from the finestrat shopping center. Prices from € 470,000, check availability and prices.