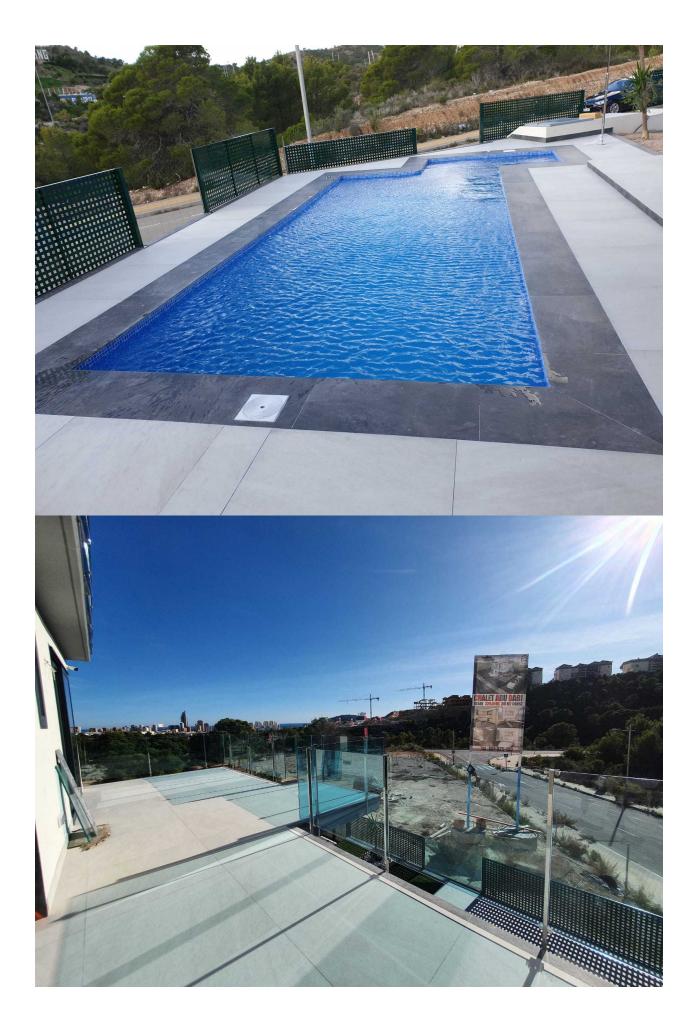

## **DESCRIPTION**

Promotion of newly built villas in Finestrat, distributed over two floors and solarium. The ground floor has a large living room, open kitchen, 1 bedroom and a bathroom and upstairs 2 bedrooms and 2 bathrooms and solarium area on the top floor. The property has a small plot with garden area, large terraces and private pool. The urbanization is located just 5 minutes from the west beach of Benidorm and just 2 minutes from the finestrat shopping center. Prices from € 470,000, check availability and prices.

## **CERTIFICAT ÉNERGÉTIQUE**

PLANTA BAJA: 83,65m2 construidos + 205,2m2 terrazas + 73m2 garaje. 60,65m2 salón-comedor y cocina, 17m2 habitación + 5,2 terraza, 6m2 baño, 73m2 garaje y 200m2 terraza descubierta con 15m2 piscina opcional.