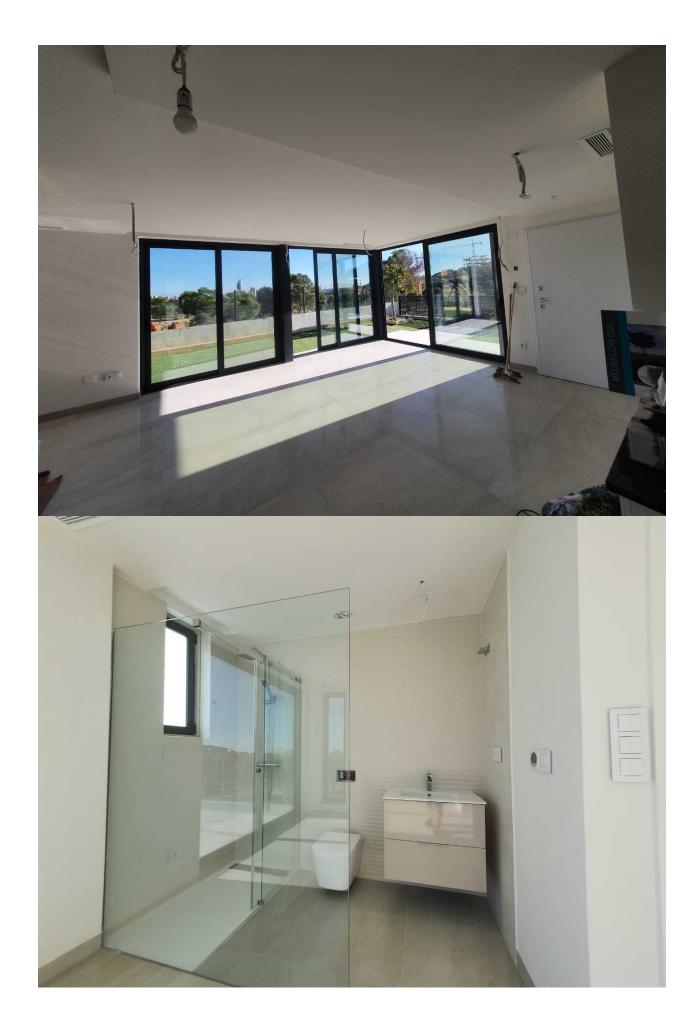

## **DESCRIPTION**

Promotion of newly built villas in Finestrat, distributed over two floors and solarium. The ground floor has a large living room, open kitchen, 1 bedroom and a bathroom and upstairs 2 bedrooms and 2 bathrooms and solarium area on the top floor. The property has a small plot with garden area, large terraces and private pool. The urbanization is located just 5 minutes from the west beach of Benidorm and just 2 minutes from the finestrat shopping center. Prices from € 470,000, check availability and prices.

PRIMERA PLANTA: 60,8m2 metros construidos + 32,5m2 terrazas. 23,2m2 suite uno con baño + 12,5m2 terraza, 22,1m2 suite dos con baño + 20m2 terraza y 15,05m2 pasillo.

"OUR EXPERIENCE IS YOUR GUARANTEE"