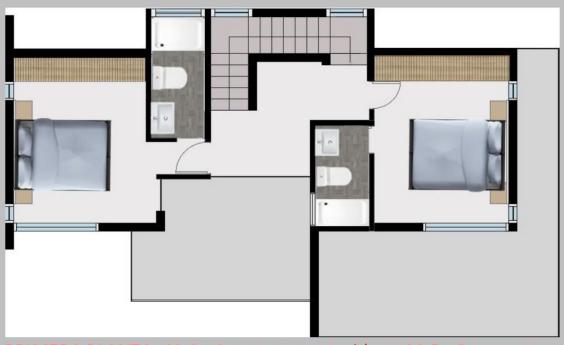

## **DESCRIPTION**

Promotion of newly built villas in Finestrat, distributed over two floors and solarium. The ground floor has a large living room, open kitchen, 1 bedroom and a bathroom and upstairs 2 bedrooms and 2 bathrooms and solarium area on the top floor. The property has a small plot with garden area, large terraces and private pool. The urbanization is located just 5 minutes from the west beach of Benidorm and just 2 minutes from the finestrat shopping center. Prices from € 470,000, check availability and prices.

PRIMERA PLANTA: 60,8m2 metros construidos + 32,5m2 terrazas. 23,2m2 suite uno con baño + 12,5m2 terraza, 22,1m2 suite dos con baño + 20m2 terraza y 15,05m2 pasillo.

"OUR EXPERIENCE IS YOUR GUARANTEE"