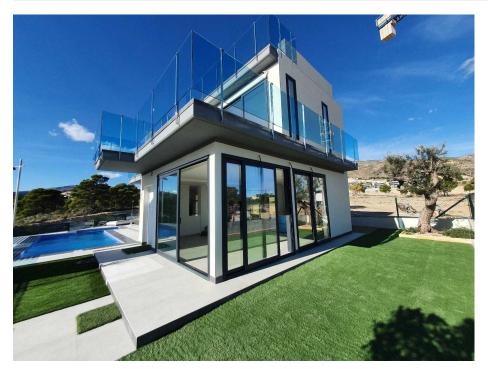

## **DESCRIPTION**

Promotion of newly built villas in Finestrat, distributed over two floors and solarium. The ground floor has a large living room, open kitchen, 1 bedroom and a bathroom and upstairs 2 bedrooms and 2 bathrooms and solarium area on the top floor. The property has a small plot with garden area, large terraces and private pool. The urbanization is located just 5 minutes from the west beach of Benidorm and just 2 minutes from the finestrat shopping center. Prices from € 470,000, check availability and prices.

## **CERTIFICAT ÉNERGÉTIQUE**

PLANTA BAJA: 83,65m2 construidos + 205,2m2 terrazas + 73m2 garaje. 60,65m2 salón-comedor y cocina, 17m2 habitación + 5,2 terraza, 6m2 baño, 73m2 garaje y 200m2 terraza descubierta con 15m2 piscina opcional.

PRIMERA PLANTA: 60,8m2 metros construidos + 32,5m2 terrazas. 23,2m2 suite uno con baño + 12,5m2 terraza, 22,1m2 suite dos con baño + 20m2 terraza y 15,05m2 pasillo.

"OUR EXPERIENCE IS YOUR GUARANTEE"