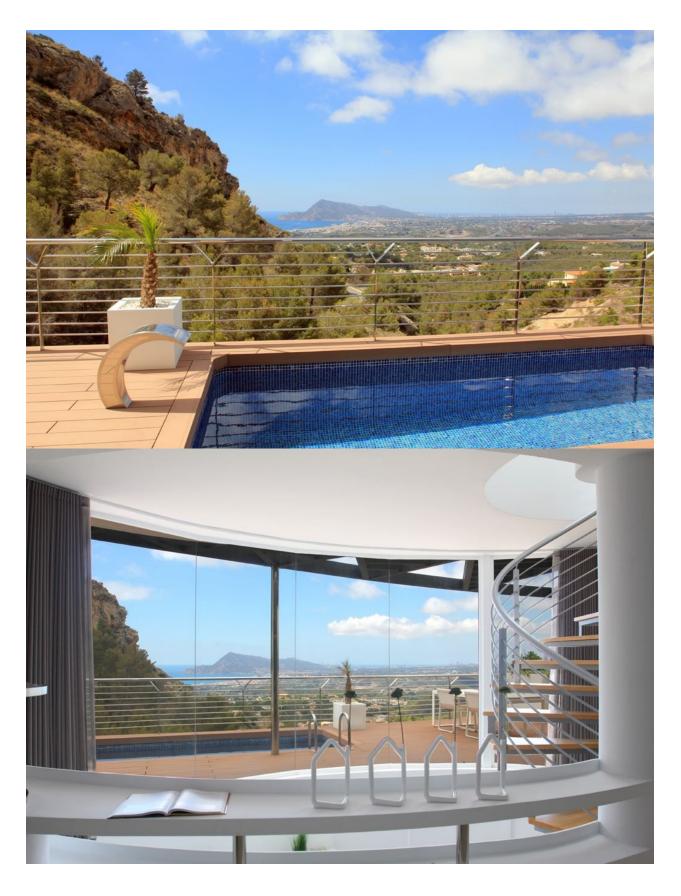

## **DESCRIPTION**

A residential estate full of light, with large interior spaces, unique architecture and natural surroundings, panoramic views of the Mediterranean Sea and the skyline of Benidorm. A closed residential complex, with detached homes designed with state of the art architecture, where each residence has its own exclusive design, making it unique. The houses are outstanding for their natural light and large interior spaces, with layouts offering 3 and 4 bedrooms, 3 and 4 bathrooms, an open kitchen, living rooms and dining rooms of different shapes, terrace, swimming room, barbeque, a locked garage and a lift. With direct access to the motorway, 10 Km from Benidorm, only 50 Km from Alicante airport and 100 km from Valencia airport. The picturesque coastal town of Altea offers all the services and leisure activities of a great city, while providing at the same time an open viewpoint for nature and the intense blue of the Mediterranean. Immersed in natural surroundings that are a perfect scenario for a getaway break, relaxing holidays or, why not make it your home?