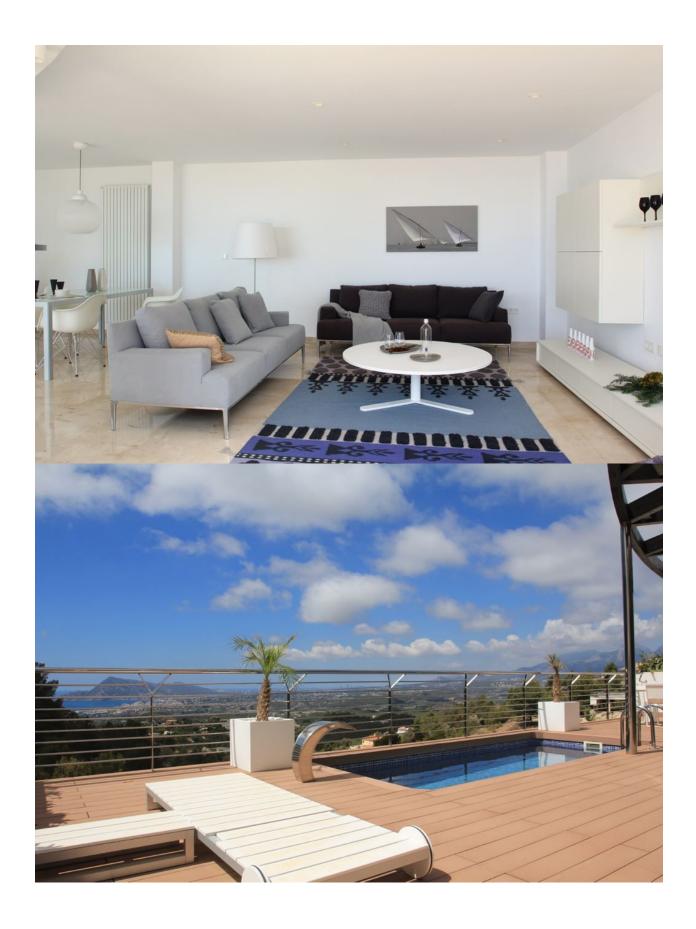

## **DESCRIPTION**

A residential estate full of light, with large interior spaces, unique architecture and natural surroundings, panoramic views of the Mediterranean Sea and the skyline of Benidorm. A closed residential complex, with detached homes designed with state of the art architecture, where each residence has its own exclusive design, making it unique. The houses are outstanding for their natural light and large interior spaces, with layouts offering 3 and 4 bedrooms, 3 and 4 bathrooms, an open kitchen, living rooms and dining rooms of different shapes, terrace, swimming room, barbeque, a locked garage and a lift. With direct access to the motorway, 10 Km from Benidorm, only 50 Km from Alicante airport and 100 km from Valencia airport. The picturesque coastal town of Altea offers all the services and leisure activities of a great city, while providing at the same time an open viewpoint for nature and the intense blue of the Mediterranean. Immersed in natural surroundings that are a perfect scenario for a getaway break, relaxing holidays or, why not make it your home?