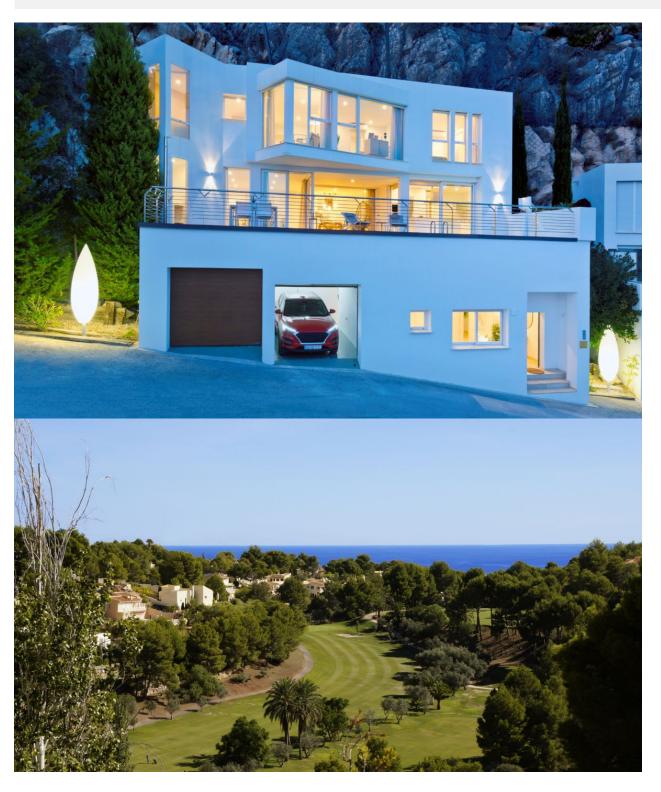

## **DESCRIPTION**

A residential estate full of light, with large interior spaces, unique architecture and natural surroundings, panoramic views of the Mediterranean Sea and the skyline of Benidorm. A closed residential complex, with detached homes designed with state of the art architecture, where each residence has its own exclusive design, making it unique. The houses are outstanding for their natural light and large interior spaces, with layouts offering 3 and 4 bedrooms, 3 and 4 bathrooms, an open kitchen, living rooms and dining rooms of different shapes, terrace, swimming room, barbeque, a locked garage and a lift. With direct access to the motorway, 10 Km from Benidorm, only 50 Km from Alicante airport and 100 km from Valencia airport. The picturesque coastal town of Altea offers all the services and leisure activities of a great city, while providing at the same time an open viewpoint for nature and the intense blue of the Mediterranean. Immersed in natural surroundings that are a perfect scenario for a getaway break, relaxing holidays or, why not make it your home?