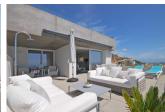

## **DESCRIPTION**

Spacious luxury apartment in modern style with 272 M2 built (130 M2 of housing, 53 M2 of terrace and 89 M2 common), The apartment consists of three bedrooms, two bathrooms, fully equipped American kitchen with appliances, living room, storage room, technical room, covered parking space and a large terrace of 53 M2. The apartment is equipped with underfloor heating, ducted air conditioning, Home automation and is finished with materials from leading brands such as Inalco, HansGrohe, Silestone, Roca, Cosmit, Vescom, Daikin, Airzone, Sonos, Bose, Siemens, etc. The apartment was built in 2018. The apartment is brand new, the orientation is South Southeast with impressive views of the sea that range from Cabo de la Nao in Jávea to the portet de Moraira. The development of luxury apartments is located in the residential complex Lirios near the southern entrance of the cumbre del sol urbanization, the common areas consist of a Wellness area with a heated indoor pool, gym, Turkish bath, sauna and an overflowing outdoor pool with a large terrace. It should be noted that both from the indoor pool, the outdoor pool and the gym we enjoy spectacular views of the sea. Service distances: From 2 to 3 km; Adelfas shopping center (pepe la sal