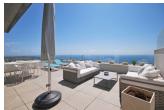

## **DESCRIPTION**

Spacious luxury apartment in modern style with 272 M2 built (130 M2 of housing, 53 M2 of terrace and 89 M2 common), The apartment consists of three bedrooms, two bathrooms, fully equipped American kitchen with appliances, living room, storage room, technical room, covered parking space and a large terrace of 53 M2. The apartment is equipped with underfloor heating, ducted air conditioning, Home automation and is finished with materials from leading brands such as Inalco, HansGrohe, Silestone, Roca, Cosmit, Vescom, Daikin, Airzone, Sonos, Bose, Siemens, etc. The apartment was built in 2018. The apartment is brand new, the orientation is South Southeast with impressive views of the sea that range from Cabo de la Nao in Jávea to the portet de Moraira. The development of luxury apartments is located in the residential complex Lirios near the southern entrance of the cumbre del sol urbanization, the common areas consist of a Wellness area with a heated indoor pool, gym, Turkish bath, sauna and an overflowing outdoor pool with a large terrace. It should be noted that both from the indoor pool, the outdoor pool and the gym we enjoy spectacular views of the sea. Service distances: From 2 to 3 km; Adelfas shopping center (pepe la sal