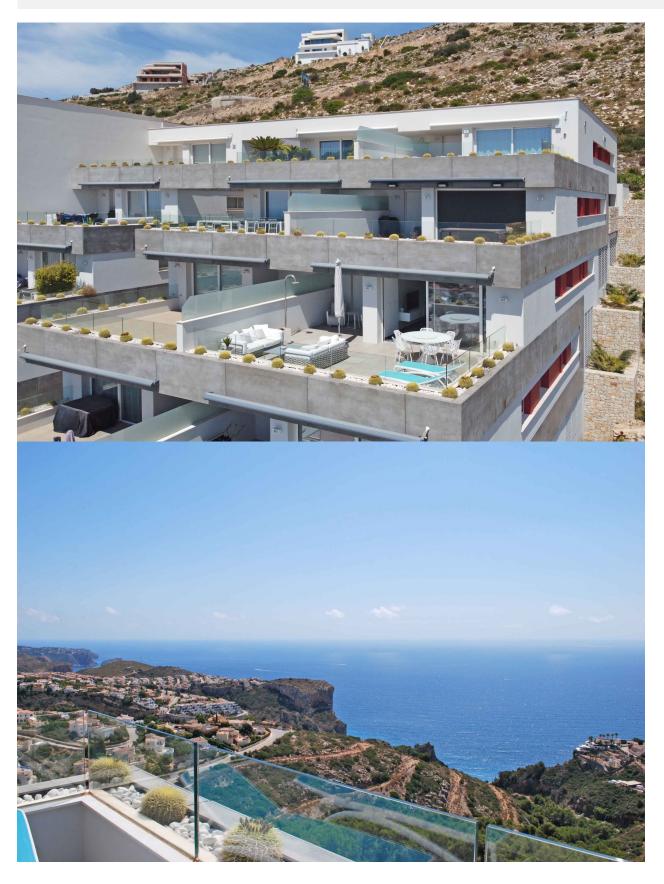

## **DESCRIPTION**

Spacious luxury apartment in modern style with 272 M2 built (130 M2 of housing, 53 M2 of terrace and 89 M2 common), The apartment consists of three bedrooms, two bathrooms, fully equipped American kitchen with appliances, living room, storage room, technical room, covered parking space and a large terrace of 53 M2. The apartment is equipped with underfloor heating, ducted air conditioning, Home automation and is finished with materials from leading brands such as Inalco, HansGrohe, Silestone, Roca, Cosmit, Vescom, Daikin, Airzone, Sonos, Bose, Siemens, etc. The apartment was built in 2018. The apartment is brand new, the orientation is South Southeast with impressive views of the sea that range from Cabo de la Nao in Jávea to the portet de Moraira. The development of luxury apartments is located in the residential complex Lirios near the southern entrance of the cumbre del sol urbanization, the common areas consist of a Wellness area with a heated indoor pool, gym, Turkish bath, sauna and an overflowing outdoor pool with a large terrace. It should be noted that both from the indoor pool, the outdoor pool and the gym we enjoy spectacular views of the sea. Service distances: From 2 to 3 km; Adelfas shopping center (pepe la sal