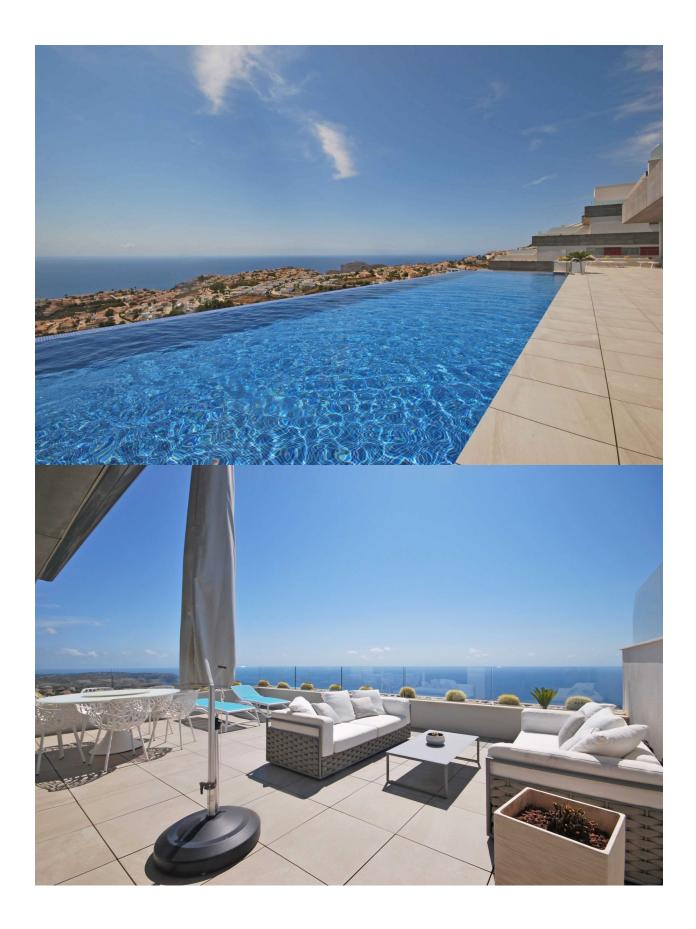

## **DESCRIPTION**

Spacious luxury apartment in modern style with 272 M2 built (130 M2 of housing, 53 M2 of terrace and 89 M2 common), The apartment consists of three bedrooms, two bathrooms, fully equipped American kitchen with appliances, living room, storage room, technical room, covered parking space and a large terrace of 53 M2. The apartment is equipped with underfloor heating, ducted air conditioning, Home automation and is finished with materials from leading brands such as Inalco, HansGrohe, Silestone, Roca, Cosmit, Vescom, Daikin, Airzone, Sonos, Bose, Siemens, etc. The apartment was built in 2018. The apartment is brand new, the orientation is South Southeast with impressive views of the sea that range from Cabo de la Nao in Jávea to the portet de Moraira. The development of luxury apartments is located in the residential complex Lirios near the southern entrance of the cumbre del sol urbanization, the common areas consist of a Wellness area with a heated indoor pool, gym, Turkish bath, sauna and an overflowing outdoor pool with a large terrace. It should be noted that both from the indoor pool, the outdoor pool and the gym we enjoy spectacular views of the sea. Service distances: From 2 to 3 km; Adelfas shopping center (pepe la sal