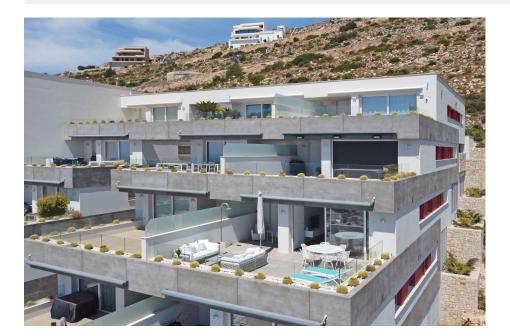

## **DESCRIPTION**

Spacious luxury apartment in modern style with 272 M2 built (130 M2 of housing, 53 M2 of terrace and 89 M2 common), The apartment consists of three bedrooms, two bathrooms, fully equipped American kitchen with appliances, living room, storage room, technical room, covered parking space and a large terrace of 53 M2. The apartment is equipped with underfloor heating, ducted air conditioning, Home automation and is finished with materials from leading brands such as Inalco, HansGrohe, Silestone, Roca, Cosmit, Vescom, Daikin, Airzone, Sonos, Bose, Siemens, etc. The apartment was built in 2018. The apartment is brand new, the orientation is South Southeast with impressive views of the sea that range from Cabo de la Nao in Jávea to the portet de Moraira. The development of luxury apartments is located in the residential complex Lirios near the southern entrance of the cumbre del sol urbanization, the common areas consist of a Wellness area with a heated indoor pool, gym, Turkish bath, sauna and an overflowing outdoor pool with a large terrace. It should be noted that both from the indoor pool, the outdoor pool and the gym we enjoy spectacular views of the sea. Service distances: From 2 to 3 km; Adelfas shopping center (pepe la sal