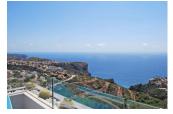

## **DESCRIPTION**

Spacious luxury apartment in modern style with 272 M2 built (130 M2 of housing, 53 M2 of terrace and 89 M2 common), The apartment consists of three bedrooms, two bathrooms, fully equipped American kitchen with appliances, living room, storage room, technical room, covered parking space and a large terrace of 53 M2. The apartment is equipped with underfloor heating, ducted air conditioning, Home automation and is finished with materials from leading brands such as Inalco, HansGrohe, Silestone, Roca, Cosmit, Vescom, Daikin, Airzone, Sonos, Bose, Siemens, etc. The apartment was built in 2018. The apartment is brand new, the orientation is South Southeast with impressive views of the sea that range from Cabo de la Nao in Jávea to the portet de Moraira. The development of luxury apartments is located in the residential complex Lirios near the southern entrance of the cumbre del sol urbanization, the common areas consist of a Wellness area with a heated indoor pool, gym, Turkish bath, sauna and an overflowing outdoor pool with a large terrace. It should be noted that both from the indoor pool, the outdoor pool and the gym we enjoy spectacular views of the sea. Service distances: From 2 to 3 km; Adelfas shopping center (pepe la sal

## **VIEW**

• Panoramico

"OUR EXPERIENCE IS YOUR GUARANTEE"