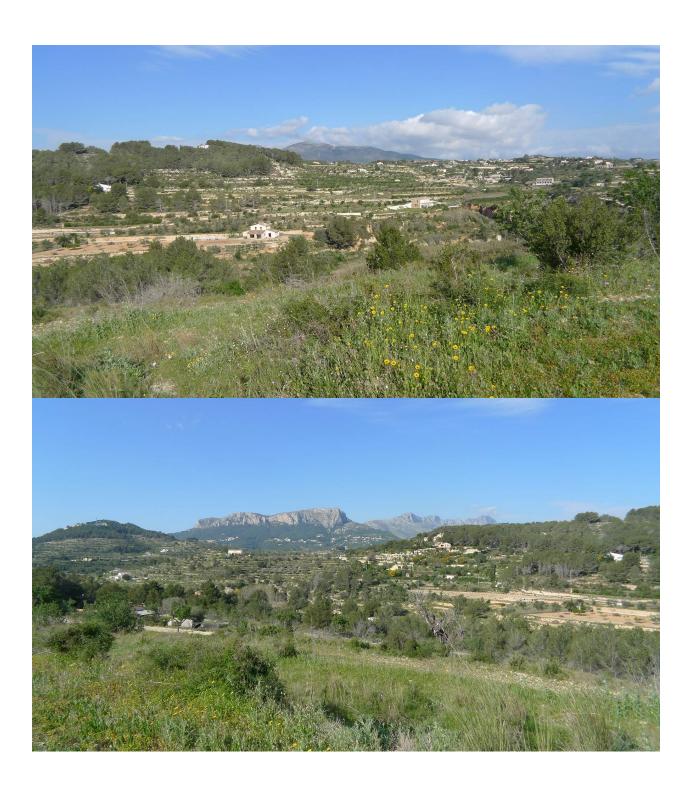

## DESCRIPTION

A beautiful flat plot with 3600 views over the Benisa and Calpe This plot of land is situated between Benissa and Calpe and ideal for somebody looking to build a beauiful home. The land has over 10.000m2 and would have permissions would be given. Water and electric are near by the area is very private and is covered with vines and olive trees and easy access to the plot. Viewing is highly recommended.

## **VIEW**

• Panoramico

"OUR EXPERIENCE IS YOUR GUARANTEE"