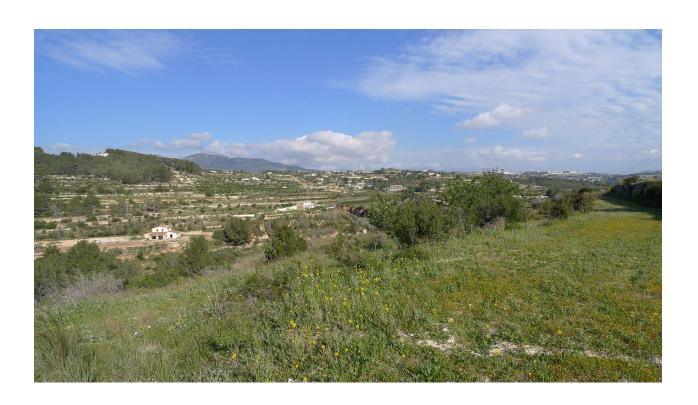

## DESCRIPTION

A beautiful flat plot with 3600 views over the Benisa and Calpe This plot of land is situated between Benissa and Calpe and ideal for somebody looking to build a beauiful home. The land has over 10.000m2 and would have permissions would be given. Water and electric are near by the area is very private and is covered with vines and olive trees and easy access to the plot. Viewing is highly recommended.