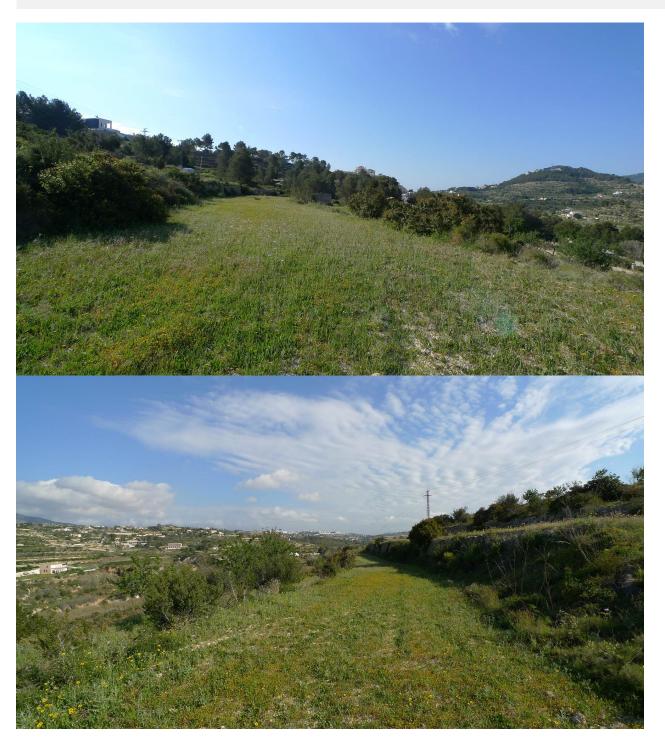

## DESCRIPTION

A beautiful flat plot with 3600 views over the Benisa and Calpe This plot of land is situated between Benissa and Calpe and ideal for somebody looking to build a beauiful home. The land has over 10.000m2 and would have permissions would be given. Water and electric are near by the area is very private and is covered with vines and olive trees and easy access to the plot. Viewing is highly recommended.

## **VIEW**

• Panoramico

"OUR EXPERIENCE IS YOUR GUARANTEE"