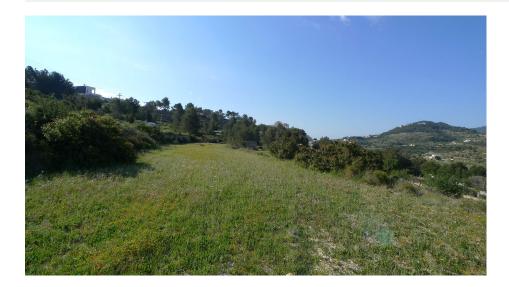

## DESCRIPTION

A beautiful flat plot with 3600 views over the Benisa and Calpe This plot of land is situated between Benissa and Calpe and ideal for somebody looking to build a beauiful home. The land has over 10.000m2 and would have permissions would be given. Water and electric are near by the area is very private and is covered with vines and olive trees and easy access to the plot. Viewing is highly recommended.