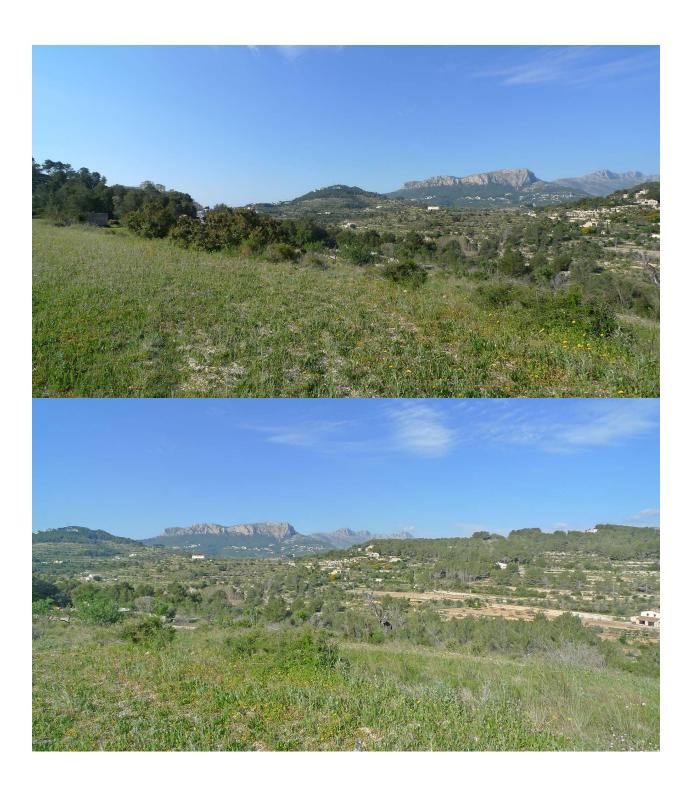

## DESCRIPTION

A beautiful flat plot with 3600 views over the Benisa and Calpe This plot of land is situated between Benissa and Calpe and ideal for somebody looking to build a beauiful home. The land has over 10.000m2 and would have permissions would be given. Water and electric are near by the area is very private and is covered with vines and olive trees and easy access to the plot. Viewing is highly recommended.

## **VIEW**

• Panoramico

"OUR EXPERIENCE IS YOUR GUARANTEE"