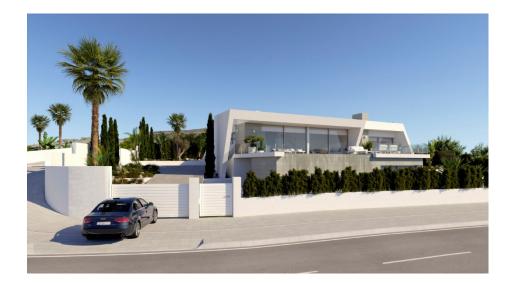

REF: # 7247 BENITACHELL

| INFO             |             |
|------------------|-------------|
| PRIX:            | 1.285.000 € |
| TYPE:            | Villa       |
| CITY:            | Benitachell |
| CHAMBRES:        | 3           |
| Ba ENFANTS:      | 2           |
| Built ( m2 ):    | 395         |
| pas ( m2 ):      | 885         |
| Terrasse ( m2 ): | -           |
| A ENFANTS:       | -           |
| de plante:       | -           |
| MESSAGE          | -           |

## **DESCRIPTION**

Cumbre del Sol, on the North of Costa Blanca, houses a unique residential area where the views of the Mediterranean Sea reach their full glory. One of the properties that we can find in this exclusive area is Villa Itaca, where the exterior design together with the interior layout allow the warmth of the sun and the light of the Mediterranean to be present in all the rooms. The 445m<sup>2</sup> of this villa are divided into 3 bedrooms, several bathrooms, spacious living room, open kitchen with a large central island with the kitchen fires and a breakfast bar that allow you to cook and receive the day watching the sea. On the first floor, communicated internally, there is a diaphanous space that allows to extend the property with a fourth bedroom, living room, en-suite bathroom and access to a private terrace, or turn it into a guest house, a studio, gym, or what the owner wants. The outdoor areas are particularly important in this wonderful project, as the enjoyment of the sun and the sea views accompany us at all times. The main terrace has a porch area, large swimming pool and plenty of space for sunbathing, the gardens are also designed, and they will be finished when the client receives his new home.