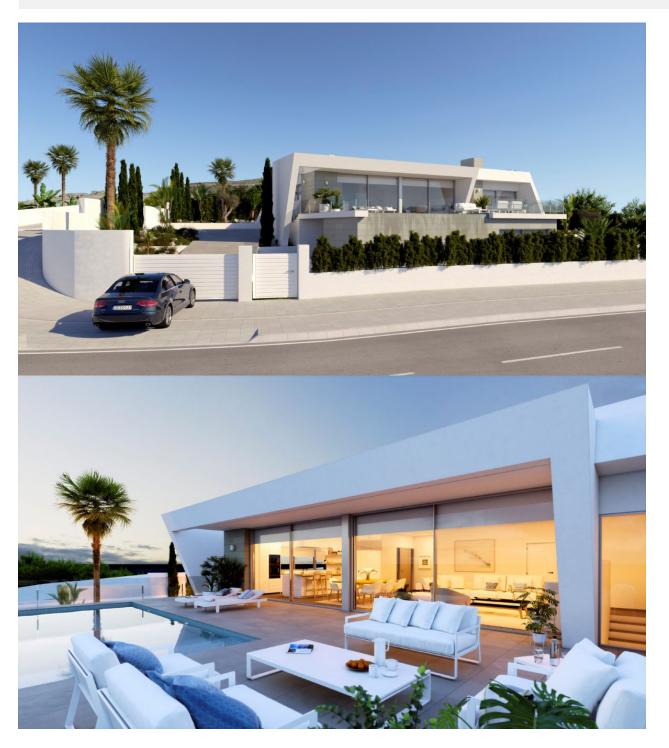

## **DESCRIPTION**

Cumbre del Sol, on the North of Costa Blanca, houses a unique residential area where the views of the Mediterranean Sea reach their full glory. One of the properties that we can find in this exclusive area is Villa Itaca, where the exterior design together with the interior layout allow the warmth of the sun and the light of the Mediterranean to be present in all the rooms. The 445m<sup>2</sup> of this villa are divided into 3 bedrooms, several bathrooms, spacious living room, open kitchen with a large central island with the kitchen fires and a breakfast bar that allow you to cook and receive the day watching the sea. On the first floor, communicated internally, there is a diaphanous space that allows to extend the property with a fourth bedroom, living room, en-suite bathroom and access to a private terrace, or turn it into a guest house, a studio, gym, or what the owner wants. The outdoor areas are particularly important in this wonderful project, as the enjoyment of the sun and the sea views accompany us at all times. The main terrace has a porch area, large swimming pool and plenty of space for sunbathing, the gardens are also designed, and they will be finished when the client receives his new home.