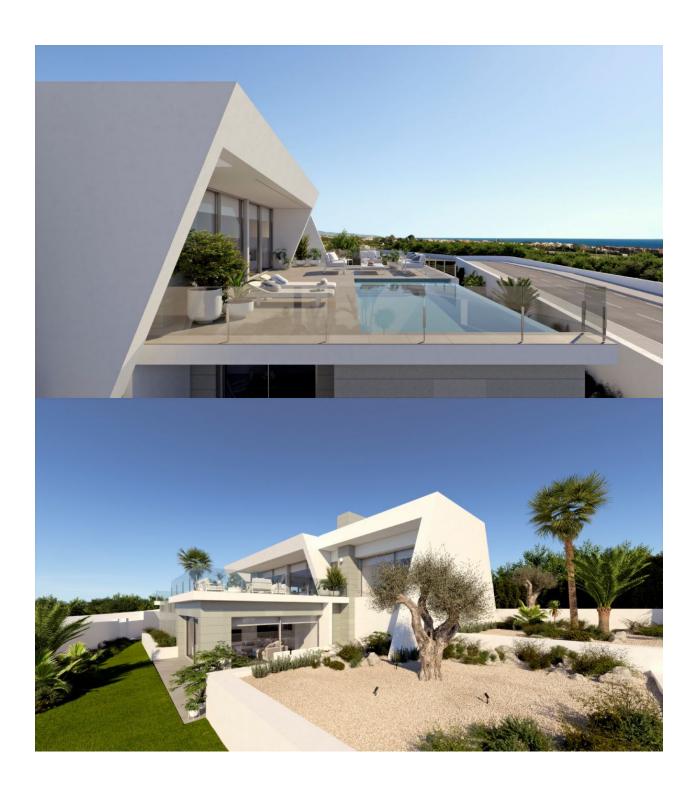

## **DESCRIPTION**

Cumbre del Sol, on the North of Costa Blanca, houses a unique residential area where the views of the Mediterranean Sea reach their full glory. One of the properties that we can find in this exclusive area is Villa Itaca, where the exterior design together with the interior layout allow the warmth of the sun and the light of the Mediterranean to be present in all the rooms. The 445m<sup>2</sup> of this villa are divided into 3 bedrooms, several bathrooms, spacious living room, open kitchen with a large central island with the kitchen fires and a breakfast bar that allow you to cook and receive the day watching the sea. On the first floor, communicated internally, there is a diaphanous space that allows to extend the property with a fourth bedroom, living room, en-suite bathroom and access to a private terrace, or turn it into a guest house, a studio, gym, or what the owner wants. The outdoor areas are particularly important in this wonderful project, as the enjoyment of the sun and the sea views accompany us at all times. The main terrace has a porch area, large swimming pool and plenty of space for sunbathing, the gardens are also designed, and they will be finished when the client receives his new home.