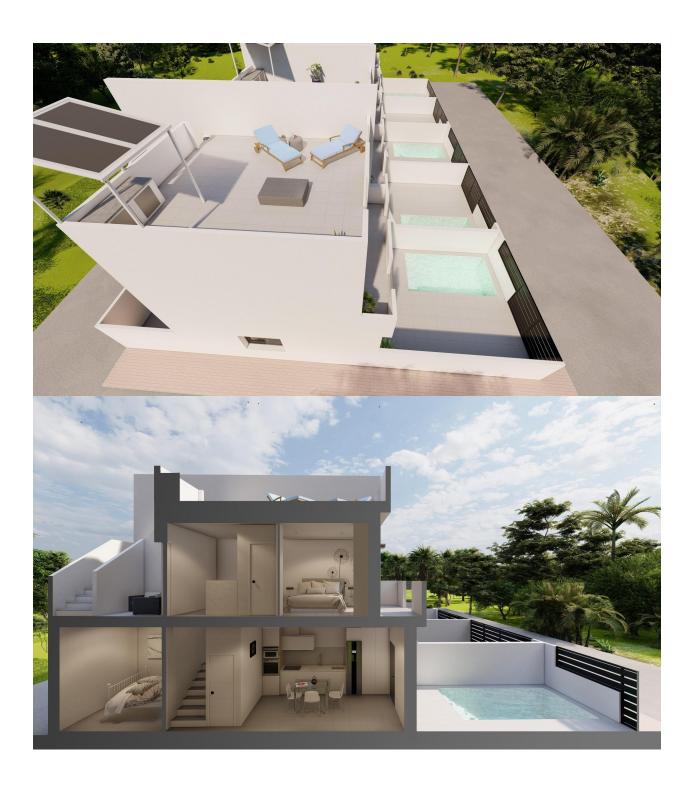

#### **DESCRIPTION**

NEW BUILD SEMI-DETACHED VILLA IN DOLORES DE PACHECO New Build townhouses and semi-detached villa located in Dolores de Pacheco, Murcia. Each property has 3 bedrooms, 2 bathrooms, an open plan kitchen with living/dining area, front and rear terraces, solarium with Summer kitchen and private garden with the pool and parking space. Development situated next to a park in the traditional village of Dolores de Pacheco, just 2 km from Roda Golf & Beach Resort and 4 km from Los Alcázares, surrounded by services, parks, sports facilities, near several Golf Courses such as Roda Golf and La Serena Golf, plus being 5 minutes far from beach. The property will meet the highest standards and will be equipped with perfect for a holiday home or all year round living in the sun.