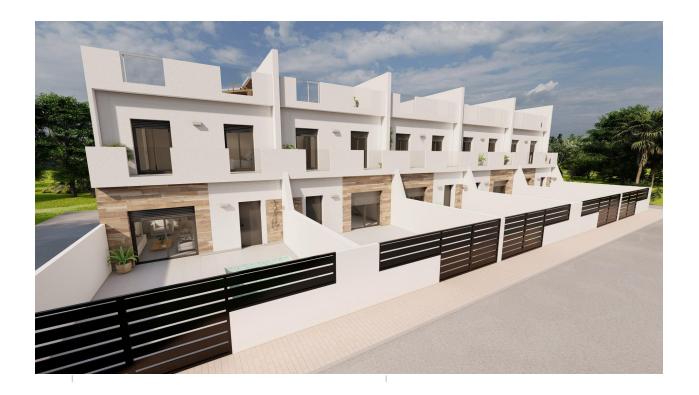

# COSTA MURCIA (DOLORES DE PACHECO)

| INFO             |                                         |
|------------------|-----------------------------------------|
| PRIX:            | 245.000 €                               |
| TYPE:            | Villa                                   |
| CITY:            | Costa Murcia<br>(Dolores de<br>Pacheco) |
| CHAMBRES:        | 3                                       |
| Ba ENFANTS:      | 2                                       |
| Built ( m2 ):    | 94                                      |
| pas ( m2 ):      | 100                                     |
| Terrasse ( m2 ): | -                                       |
| A ENFANTS:       | -                                       |
| de plante:       | -                                       |
| MESSAGE          | -                                       |
|                  |                                         |

#### **DESCRIPTION**

NEW BUILD SEMI-DETACHED VILLA IN DOLORES DE PACHECO New Build townhouses and semi-detached villa located in Dolores de Pacheco, Murcia. Each property has 3 bedrooms, 2 bathrooms, an open plan kitchen with living/dining area, front and rear terraces, solarium with Summer kitchen and private garden with the pool and parking space. Development situated next to a park in the traditional village of Dolores de Pacheco, just 2 km from Roda Golf & Beach Resort and 4 km from Los Alcázares, surrounded by services, parks, sports facilities, near several Golf Courses such as Roda Golf and La Serena Golf, plus being 5 minutes far from beach. The property will meet the highest standards and will be equipped with perfect for a holiday home or all year round living in the sun.