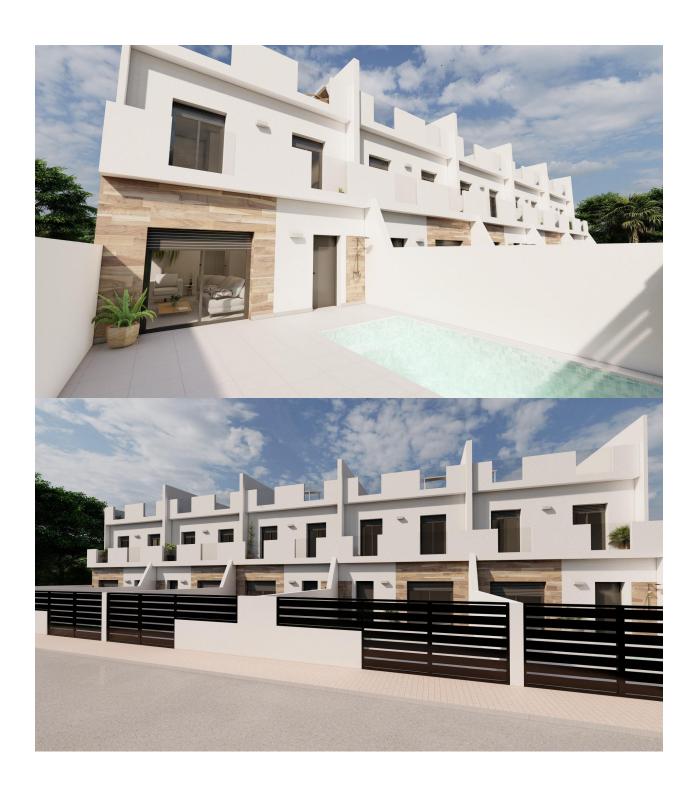

#### **DESCRIPTION**

NEW BUILD SEMI-DETACHED VILLA IN DOLORES DE PACHECO New Build townhouses and semi-detached villa located in Dolores de Pacheco, Murcia. Each property has 3 bedrooms, 2 bathrooms, an open plan kitchen with living/dining area, front and rear terraces, solarium with Summer kitchen and private garden with the pool and parking space. Development situated next to a park in the traditional village of Dolores de Pacheco, just 2 km from Roda Golf & Beach Resort and 4 km from Los Alcázares, surrounded by services, parks, sports facilities, near several Golf Courses such as Roda Golf and La Serena Golf, plus being 5 minutes far from beach. The property will meet the highest standards and will be equipped with perfect for a holiday home or all year round living in the sun.