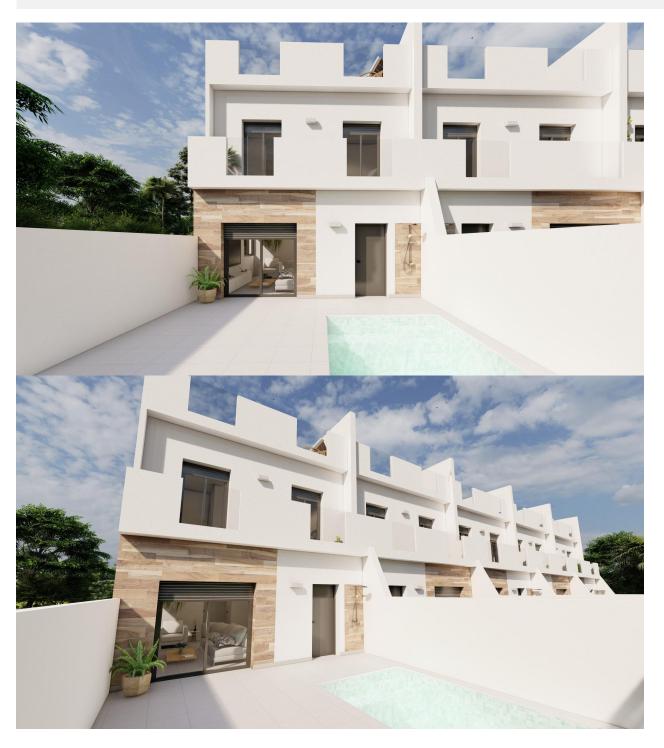

#### **DESCRIPTION**

NEW BUILD SEMI-DETACHED VILLA IN DOLORES DE PACHECO New Build townhouses and semi-detached villa located in Dolores de Pacheco, Murcia. Each property has 3 bedrooms, 2 bathrooms, an open plan kitchen with living/dining area, front and rear terraces, solarium with Summer kitchen and private garden with the pool and parking space. Development situated next to a park in the traditional village of Dolores de Pacheco, just 2 km from Roda Golf & Beach Resort and 4 km from Los Alcázares, surrounded by services, parks, sports facilities, near several Golf Courses such as Roda Golf and La Serena Golf, plus being 5 minutes far from beach. The property will meet the highest standards and will be equipped with perfect for a holiday home or all year round living in the sun.