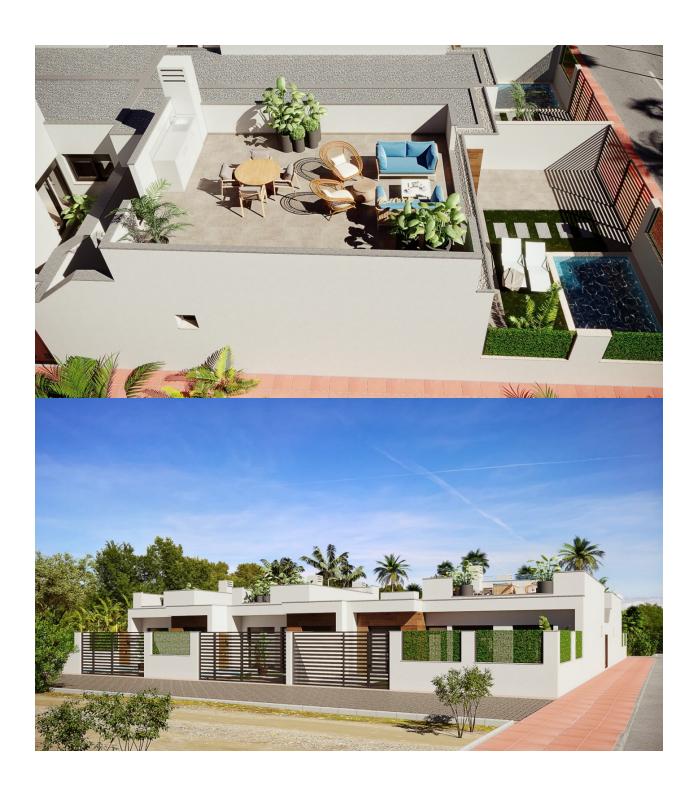

#### **DESCRIPTION**

TERRACED VILLAS WITH PRIVATE POOL AND CLOSE TO RODA GOLF COURSE Luxury complex of 28 one level terraced villas with a private pool for each house. Homes are designed on one level with terrace areas on the ground floor and a large solarium on the first floor that allows you to enjoy all hours of sunshine, every day of the year. Each property has 2 or 3 bedrooms and 2 fitted bathrooms. Designed with a contemporary style and open plan concept, comprising a fitted kitchen and lounge-dining room. The development is located in Dolores de Pacheco (Murcia), near Los Alcázares, surrounded by services, parks, sports facilities, near several Golf Courses such as Roda Golf and La Serena Golf, plus being 5 minutes far from beach. The property will meet the highest standards and will be equipped with: Private pool with shower Solarium with summer kitchen Terrace areas Fitted kitchen with fridge freezer, hobs, oven, fan-extractor. Island work zone. Fully fitted bathrooms with vanity unit, mirror and shower screens Lined wardrobes with drawers Lighting design inside and outside the house Preinstallation for air conditioning

## VIVIENDAS A8-A12

Sup. piscina/ pool:

| Sup. Parcela/ plot:       | 153.62 m²            |
|---------------------------|----------------------|
| Sup. Constr./ Built:      | 90.80 m²             |
| Sup. Solarium:            | 51.40 m <sup>2</sup> |
| Sup. Patio/ Back terrace: | 9.64 m <sup>2</sup>  |