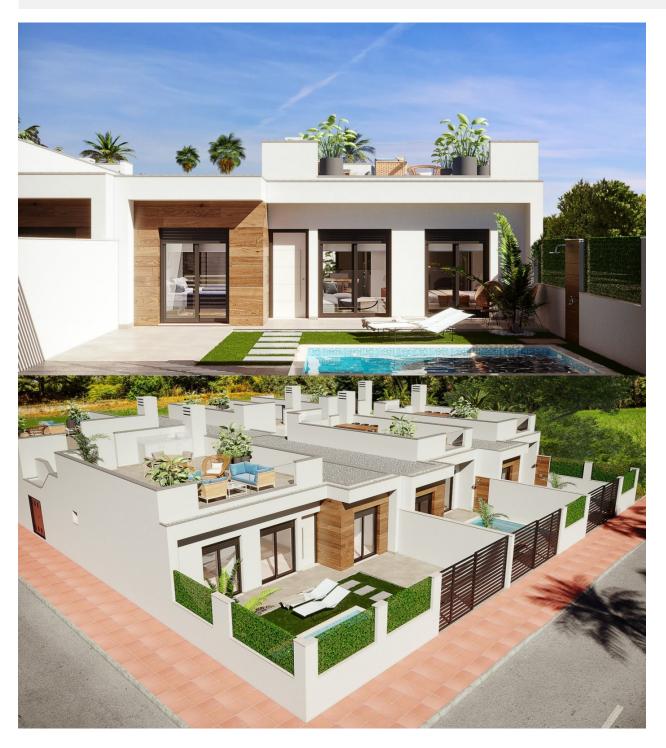

#### **DESCRIPTION**

TERRACED VILLAS WITH PRIVATE POOL AND CLOSE TO RODA GOLF COURSE Luxury complex of 28 one level terraced villas with a private pool for each house. Homes are designed on one level with terrace areas on the ground floor and a large solarium on the first floor that allows you to enjoy all hours of sunshine, every day of the year. Each property has 2 or 3 bedrooms and 2 fitted bathrooms. Designed with a contemporary style and open plan concept, comprising a fitted kitchen and lounge-dining room. The development is located in Dolores de Pacheco (Murcia), near Los Alcázares, surrounded by services, parks, sports facilities, near several Golf Courses such as Roda Golf and La Serena Golf, plus being 5 minutes far from beach. The property will meet the highest standards and will be equipped with: Private pool with shower Solarium with summer kitchen Terrace areas Fitted kitchen with fridge freezer, hobs, oven, fan-extractor. Island work zone. Fully fitted bathrooms with vanity unit, mirror and shower screens Lined wardrobes with drawers Lighting design inside and outside the house Preinstallation for air conditioning

## VIVIENDAS A8-A12

Sup. piscina/ pool:

| Sup. Parcela/ plot:       | 153.62 m²            |
|---------------------------|----------------------|
| Sup. Constr./ Built:      | 90.80 m²             |
| Sup. Solarium:            | 51.40 m <sup>2</sup> |
| Sup. Patio/ Back terrace: | 9.64 m <sup>2</sup>  |