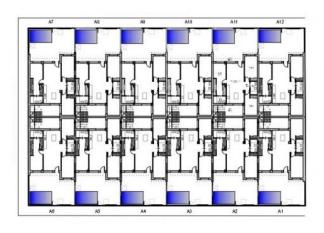

#### **DESCRIPTION**

TERRACED VILLAS WITH PRIVATE POOL AND CLOSE TO RODA GOLF COURSE Luxury complex of 28 one level terraced villas with a private pool for each house. Homes are designed on one level with terrace areas on the ground floor and a large solarium on the first floor that allows you to enjoy all hours of sunshine, every day of the year. Each property has 2 or 3 bedrooms and 2 fitted bathrooms. Designed with a contemporary style and open plan concept, comprising a fitted kitchen and lounge-dining room. The development is located in Dolores de Pacheco (Murcia), near Los Alcázares, surrounded by services, parks, sports facilities, near several Golf Courses such as Roda Golf and La Serena Golf, plus being 5 minutes far from beach. The property will meet the highest standards and will be equipped with: Private pool with shower Solarium with summer kitchen Terrace areas Fitted kitchen with fridge freezer, hobs, oven, fan-extractor. Island work zone. Fully fitted bathrooms with vanity unit, mirror and shower screens Lined wardrobes with drawers Lighting design inside and outside the house Preinstallation for air conditioning