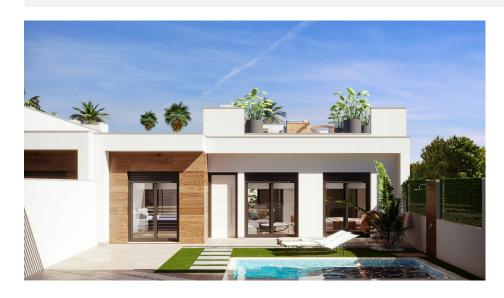

#### **DESCRIPTION**

TERRACED VILLAS WITH PRIVATE POOL AND CLOSE TO RODA GOLF COURSE Luxury complex of 28 one level terraced villas with a private pool for each house. Homes are designed on one level with terrace areas on the ground floor and a large solarium on the first floor that allows you to enjoy all hours of sunshine, every day of the year. Each property has 2 or 3 bedrooms and 2 fitted bathrooms. Designed with a contemporary style and open plan concept, comprising a fitted kitchen and lounge-dining room. The development is located in Dolores de Pacheco (Murcia), near Los Alcázares, surrounded by services, parks, sports facilities, near several Golf Courses such as Roda Golf and La Serena Golf, plus being 5 minutes far from beach. The property will meet the highest standards and will be equipped with: Private pool with shower Solarium with summer kitchen Terrace areas Fitted kitchen with fridge freezer, hobs, oven, fan-extractor. Island work zone. Fully fitted bathrooms with vanity unit, mirror and shower screens Lined wardrobes with drawers Lighting design inside and outside the house Preinstallation for air conditioning