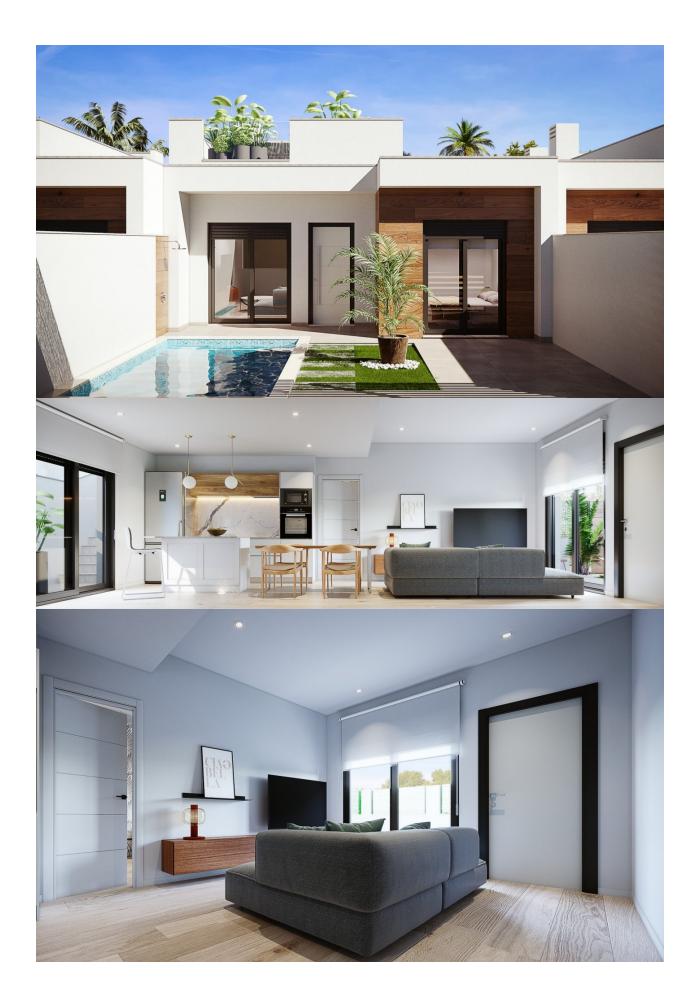

#### **DESCRIPTION**

TERRACED VILLAS WITH PRIVATE POOL AND CLOSE TO RODA GOLF COURSE Luxury complex of 28 one level terraced villas with a private pool for each house. Homes are designed on one level with terrace areas on the ground floor and a large solarium on the first floor that allows you to enjoy all hours of sunshine, every day of the year. Each property has 2 or 3 bedrooms and 2 fitted bathrooms. Designed with a contemporary style and open plan concept, comprising a fitted kitchen and lounge-dining room. The development is located in Dolores de Pacheco (Murcia), near Los Alcázares, surrounded by services, parks, sports facilities, near several Golf Courses such as Roda Golf and La Serena Golf, plus being 5 minutes far from beach. The property will meet the highest standards and will be equipped with: Private pool with shower Solarium with summer kitchen Terrace areas Fitted kitchen with fridge freezer, hobs, oven, fan-extractor. Island work zone. Fully fitted bathrooms with vanity unit, mirror and shower screens Lined wardrobes with drawers Lighting design inside and outside the house Preinstallation for air conditioning