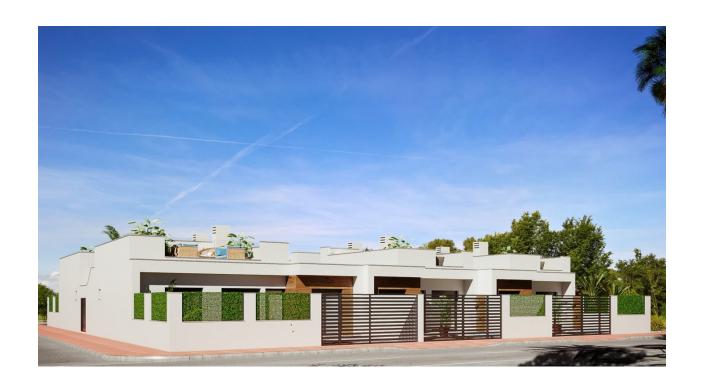

#### **DESCRIPTION**

TERRACED VILLAS WITH PRIVATE POOL AND CLOSE TO RODA GOLF COURSE Luxury complex of 28 one level terraced villas with a private pool for each house. Homes are designed on one level with terrace areas on the ground floor and a large solarium on the first floor that allows you to enjoy all hours of sunshine, every day of the year. Each property has 2 or 3 bedrooms and 2 fitted bathrooms. Designed with a contemporary style and open plan concept, comprising a fitted kitchen and lounge-dining room. The development is located in Dolores de Pacheco (Murcia), near Los Alcázares, surrounded by services, parks, sports facilities, near several Golf Courses such as Roda Golf and La Serena Golf, plus being 5 minutes far from beach. The property will meet the highest standards and will be equipped with: Private pool with shower Solarium with summer kitchen Terrace areas Fitted kitchen with fridge freezer, hobs, oven, fan-extractor. Island work zone. Fully fitted bathrooms with vanity unit, mirror and shower screens Lined wardrobes with drawers Lighting design inside and outside the house Preinstallation for air conditioning