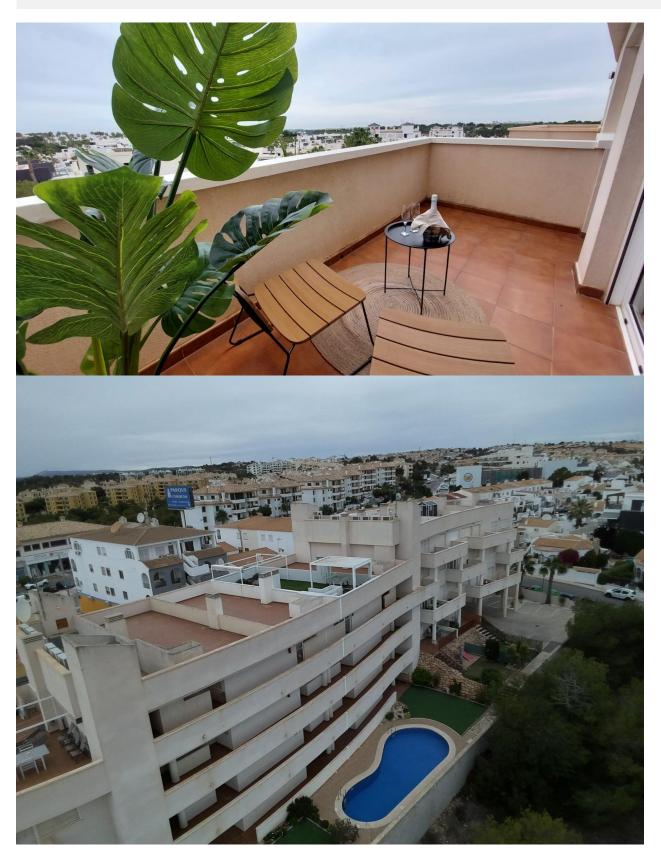

### **DESCRIPTION**

NEW BUILD RESIDENCIAL IN ORIHUELA COSTA New Build key ready residential is an exclusive building consisting of 11 modern apartments ready to move in, designed to provide maximum comfort and lifestyle. Each apartment offers a similar layout, with options including a solarium, terrace, or private garden. Al apartments feature 2 bedrooms and 2 bathrooms, as well as a spacious living area and integrated kitchen creating a cozy and functional space to share special moments with your loved ones. At the heart of the residential complex you can enjoy a beautiful communal swimming pool, perfect for relaxing and refreshing on warm summer days. Additionally residential strategically located near important services and amenities. Just steps away you will find the Mercadona and ALdi supermarkets, where you can conveniently took up on all your daily needs. If you are a golf enthusiast, you will be delighted to know that residential is surrounded by prestigious golf courses, where you can practice your swing and enjoy breathtaking panoramic views. Furthermore the proximity to the sea offers the opportunity to enjoy beautiful beaches and seaside promenades. In summary, residential is

## **VIEW**

• Panoramico