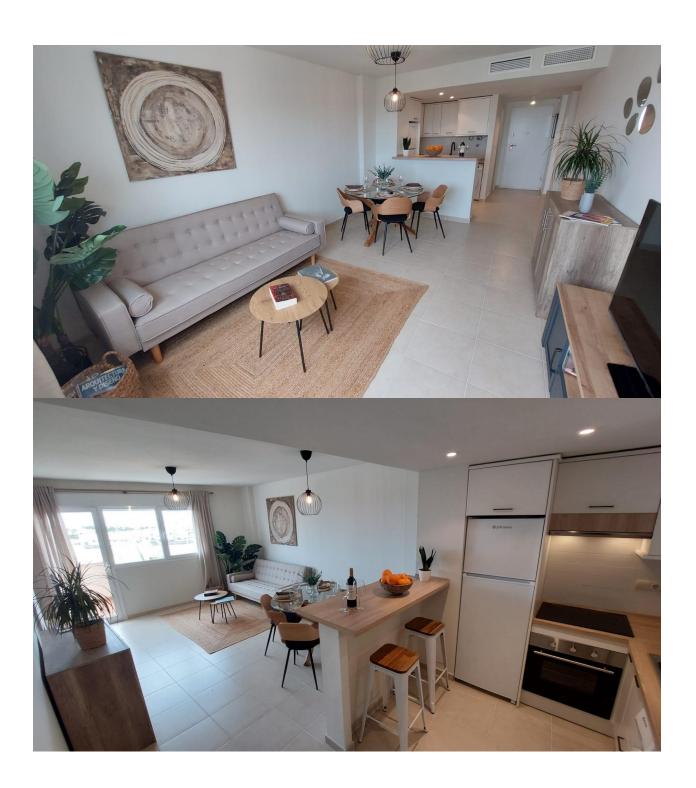

### **DESCRIPTION**

NEW BUILD RESIDENCIAL IN ORIHUELA COSTA New Build key ready residential is an exclusive building consisting of 11 modern apartments ready to move in, designed to provide maximum comfort and lifestyle. Each apartment offers a similar layout, with options including a solarium, terrace, or private garden. Al apartments feature 2 bedrooms and 2 bathrooms, as well as a spacious living area and integrated kitchen creating a cozy and functional space to share special moments with your loved ones. At the heart of the residential complex you can enjoy a beautiful communal swimming pool, perfect for relaxing and refreshing on warm summer days. Additionally residential strategically located near important services and amenities. Just steps away you will find the Mercadona and ALdi supermarkets, where you can conveniently took up on all your daily needs. If you are a golf enthusiast, you will be delighted to know that residential is surrounded by prestigious golf courses, where you can practice your swing and enjoy breathtaking panoramic views. Furthermore the proximity to the sea offers the opportunity to enjoy beautiful beaches and seaside promenades. In summary, residential is