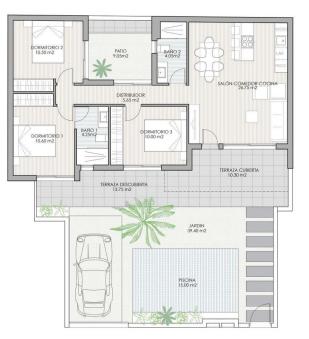

# PROPERTY GALLERY

Escala 1:100 Vivienda 01 Planta Baja

**Vivienda 01** 3 Dormitorios 2 baños

Sup. Construida82,78 m2Sup. Exterior72,50 m2

"OUR EXPERIENCE IS YOUR GUARANTEE"