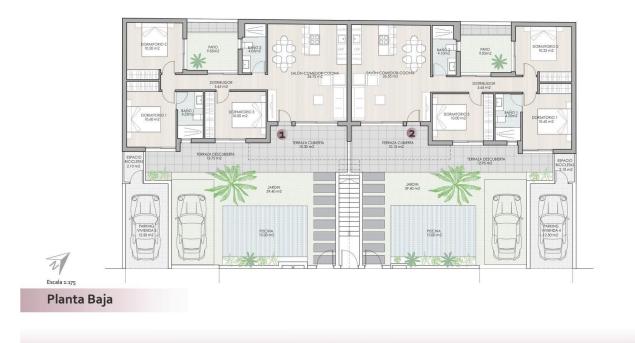

# PROPERTY GALLERY

Escala 1:100 Vivienda 01 Planta Baja

**Vivienda 01** 3 Dormitorios 2 baños

Sup. Construida82,78 m2Sup. Exterior72,50 m2

"OUR EXPERIENCE IS YOUR GUARANTEE"