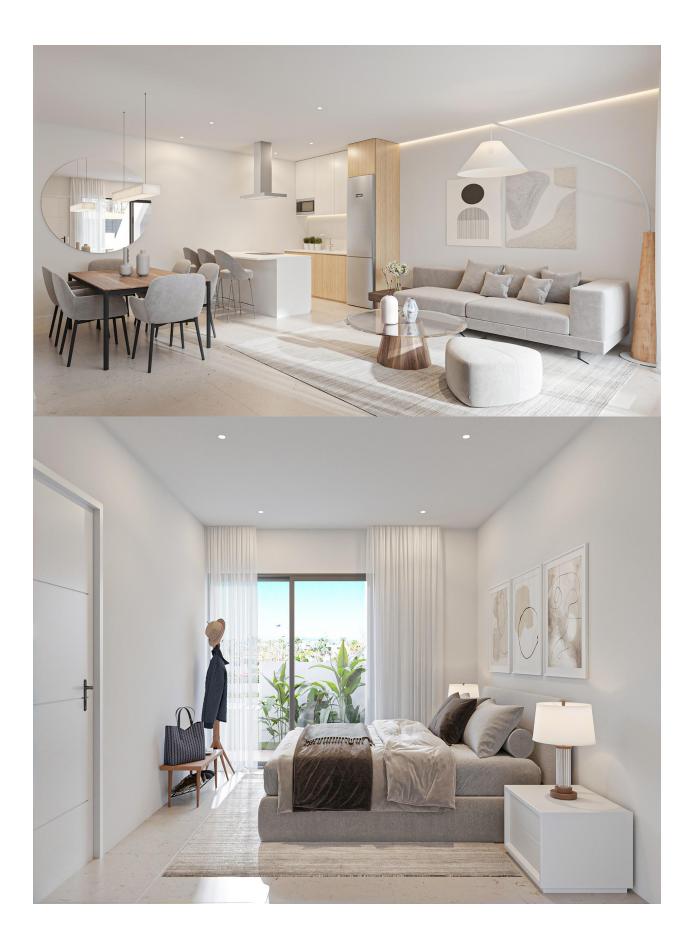

### DESCRIPTION

NEW BUILD BUNGALOWS IN SAN PEDRO DEL PINATAR New Build residential complex of bungalows in San Pedro Del Pinatar. Modern bungalows with 3 bedrooms, 2 bathrooms on the ground floor, and 2 bedrooms, 2 bathrooms on the top floor, open plan kitchen with living room, fitted wardrobes, terrace. The top floor bungalow has private solarium. All bungalows has private pool and parking space. San Pedro del Pinatar's privileged location on the Mar Menor and Mediterranean coastline it attracts those with an interest in sailing and watersports, providing marina mooring and sailing clubs, while the beaches and natural mud baths attract those seeking safe sun, sea and sand. San Pedro del Pinatar has an established community and offers an excellent range of activities, including covered swimming pool and sports facilities, as well as a year round programme of social activities by the pleasant winter weather. The benefits of the mud baths, typical of the region, or the calm waters of the Mar Menor, have favoured the growth of Lo Pagán, which currently has all kind of amenities. In addition, it has an excellent location, just 5 minutes from the Commercial Centre Dos Mares. Murcia/Corvera airport is 30 minutes away and Alicante airport is an hour drive away.