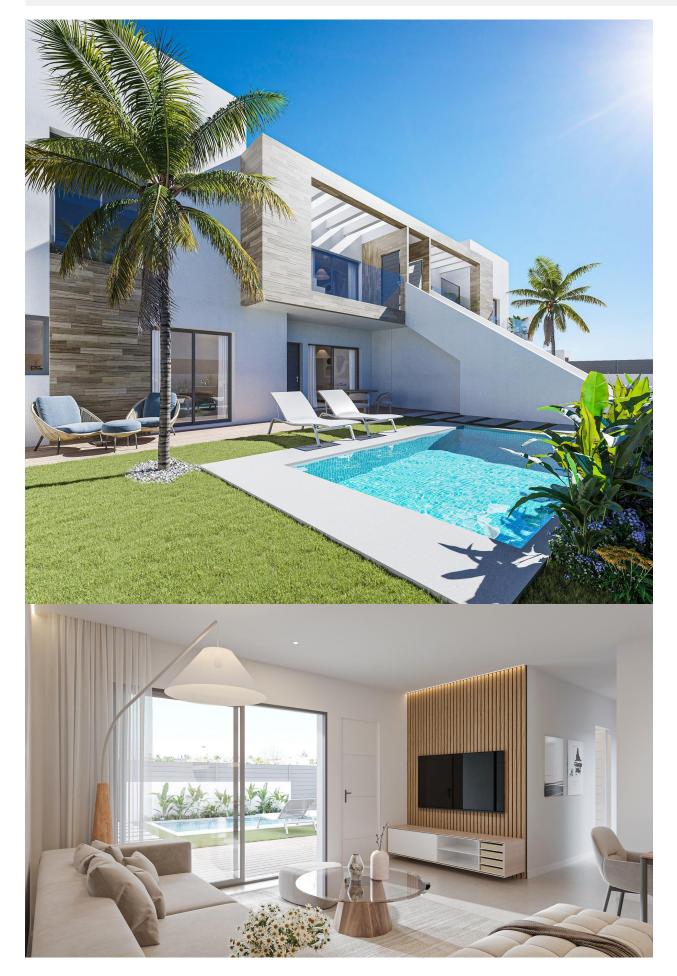

### DESCRIPTION

NEW BUILD BUNGALOWS IN SAN PEDRO DEL PINATAR New Build residential complex of bungalows in San Pedro Del Pinatar. Modern bungalows with 3 bedrooms, 2 bathrooms on the ground floor, and 2 bedrooms, 2 bathrooms on the top floor, open plan kitchen with living room, fitted wardrobes, terrace. The top floor bungalow has private solarium. All bungalows has private pool and parking space. San Pedro del Pinatar's privileged location on the Mar Menor and Mediterranean coastline it attracts those with an interest in sailing and watersports, providing marina mooring and sailing clubs, while the beaches and natural mud baths attract those seeking safe sun, sea and sand. San Pedro del Pinatar has an established community and offers an excellent range of activities, including covered swimming pool and sports facilities, as well as a year round programme of social activities by the pleasant winter weather. The benefits of the mud baths, typical of the region, or the calm waters of the Mar Menor, have favoured the growth of Lo Pagán, which currently has all kind of amenities. In addition, it has an excellent location, just 5 minutes from the Commercial Centre Dos Mares. Murcia/Corvera airport is 30 minutes away and Alicante airport is an hour drive away.