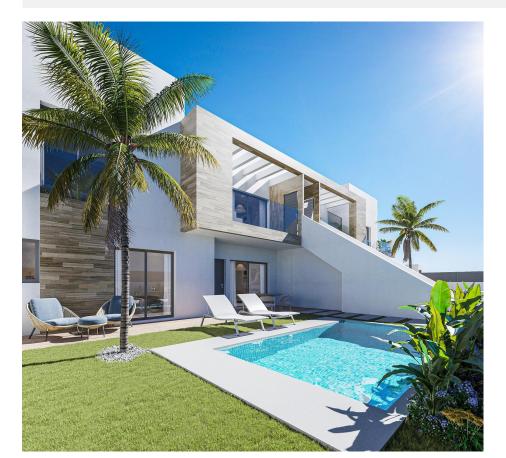

### DESCRIPTION

NEW BUILD BUNGALOWS IN SAN PEDRO DEL PINATAR New Build residential complex of bungalows in San Pedro Del Pinatar. Modern bungalows with 3 bedrooms, 2 bathrooms on the ground floor, and 2 bedrooms, 2 bathrooms on the top floor, open plan kitchen with living room, fitted wardrobes, terrace. The top floor bungalow has private solarium. All bungalows has private pool and parking space. San Pedro del Pinatar's privileged location on the Mar Menor and Mediterranean coastline it attracts those with an interest in sailing and watersports, providing marina mooring and sailing clubs, while the beaches and natural mud baths attract those seeking safe sun, sea and sand. San Pedro del Pinatar has an established community and offers an excellent range of activities, including covered swimming pool and sports facilities, as well as a year round programme of social activities by the pleasant winter weather. The benefits of the mud baths, typical of the region, or the calm waters of the Mar Menor, have favoured the growth of Lo Pagán, which currently has all kind of amenities. In addition, it has an excellent location, just 5 minutes from the Commercial Centre Dos Mares. Murcia/Corvera airport is 30 minutes away and Alicante airport is an hour drive away.