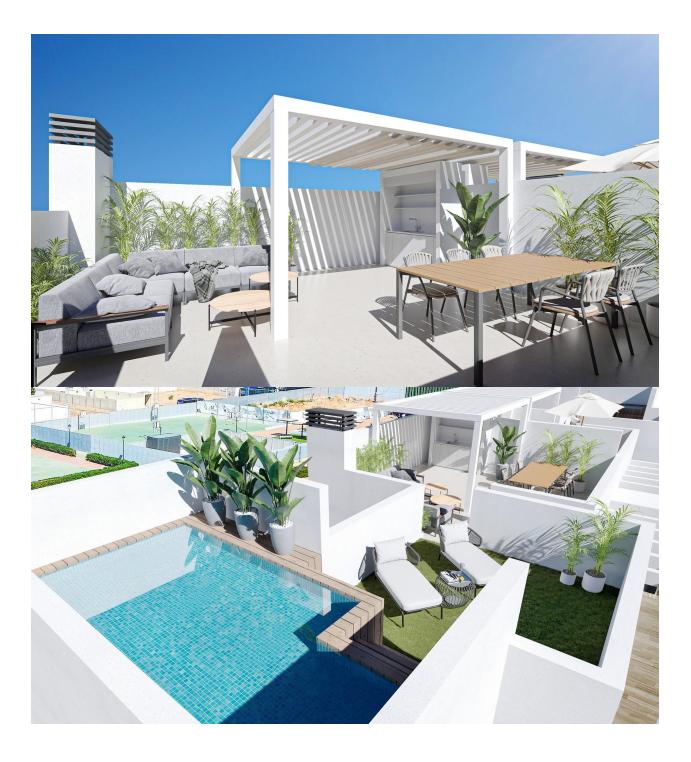

### DESCRIPTION

NEW BUILD BUNGALOWS IN SAN PEDRO DEL PINATAR New Build residential complex of bungalows in San Pedro Del Pinatar. Modern bungalows with 3 bedrooms, 2 bathrooms on the ground floor, and 2 bedrooms, 2 bathrooms on the top floor, open plan kitchen with living room, fitted wardrobes, terrace. The top floor bungalow has private solarium. All bungalows has private pool and parking space. San Pedro del Pinatar's privileged location on the Mar Menor and Mediterranean coastline it attracts those with an interest in sailing and watersports, providing marina mooring and sailing clubs, while the beaches and natural mud baths attract those seeking safe sun, sea and sand. San Pedro del Pinatar has an established community and offers an excellent range of activities, including covered swimming pool and sports facilities, as well as a year round programme of social activities by the pleasant winter weather. The benefits of the mud baths, typical of the region, or the calm waters of the Mar Menor, have favoured the growth of Lo Pagán, which currently has all kind of amenities. In addition, it has an excellent location, just 5 minutes from the Commercial Centre Dos Mares. Murcia/Corvera airport is 30 minutes away and Alicante airport is an hour drive away.