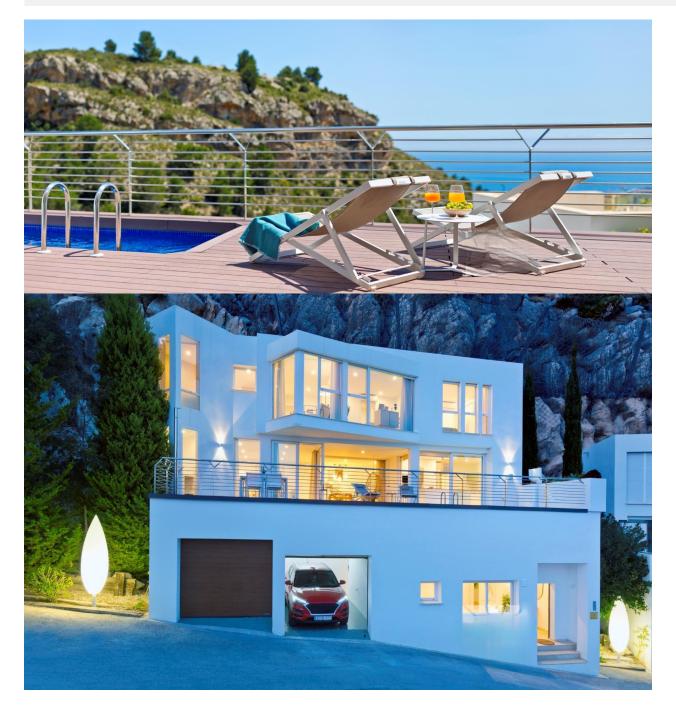

#### DESCRIPTION

NEW BUILD VILLA IN ALTEA A residential estate full of light, with large interior spaces, unique architecture and natural surroundings, panoramic views of the Mediterranean Sea and the skyline of Benidorm. A closed residential complex, with detached homes designed with state of the art architecture, where each residence has its own exclusive design, making it unique. Key Ready villa are outstanding for her natural light and large interior spaces, with 5 bedrooms, 6 bathrooms, an open kitchen, living rooms and dining rooms of different shapes, terrace, swimming room, barbeque, a locked garage and a lift. With direct access to the motorway, 10 Km from Benidorm, only 50 Km from Alicante airport and 100 km from Valencia airport. The picturesque coastal town of Altea offers all the services and leisure activities of a great city, while providing at the same time an open viewpoint for nature and the intense blue of the Mediterranean. Immersed in natural surroundings that are a perfect scenario for a getaway break, relaxing holidays or your deam home.

### VIEW

Panoramico

JARD RIVIÈRE ET TERRASSES N

• Jard RIVER n privée