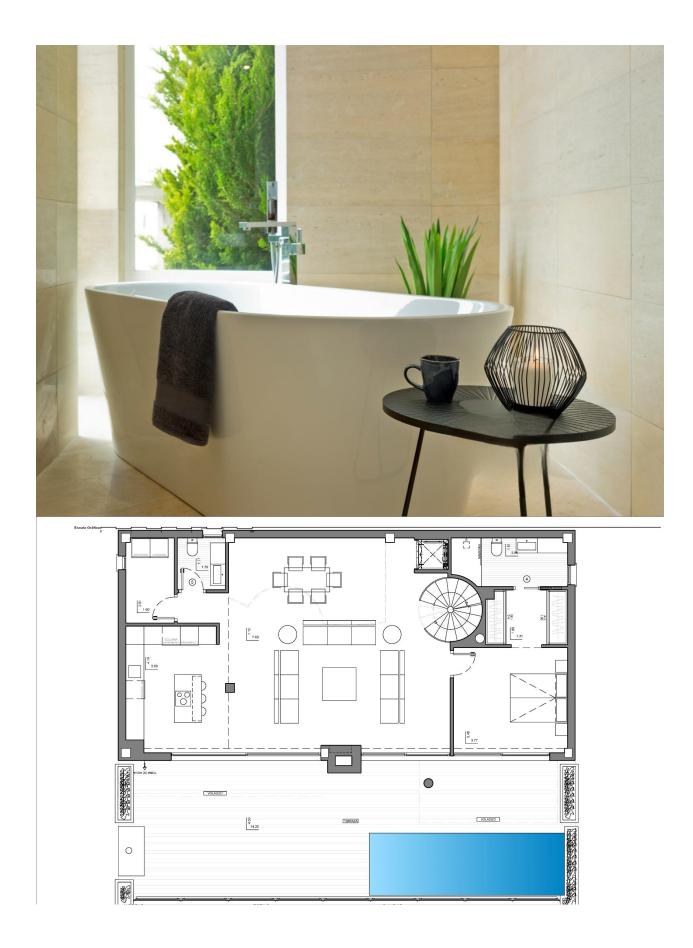

#### DESCRIPTION

NEW BUILD VILLA IN ALTEA A residential estate full of light, with large interior spaces, unique architecture and natural surroundings, panoramic views of the Mediterranean Sea and the skyline of Benidorm. A closed residential complex, with detached homes designed with state of the art architecture, where each residence has its own exclusive design, making it unique. Key Ready villa are outstanding for her natural light and large interior spaces, with 5 bedrooms, 6 bathrooms, an open kitchen, living rooms and dining rooms of different shapes, terrace, swimming room, barbeque, a locked garage and a lift. With direct access to the motorway, 10 Km from Benidorm, only 50 Km from Alicante airport and 100 km from Valencia airport. The picturesque coastal town of Altea offers all the services and leisure activities of a great city, while providing at the same time an open viewpoint for nature and the intense blue of the Mediterranean. Immersed in natural surroundings that are a perfect scenario for a getaway break, relaxing holidays or your deam home.