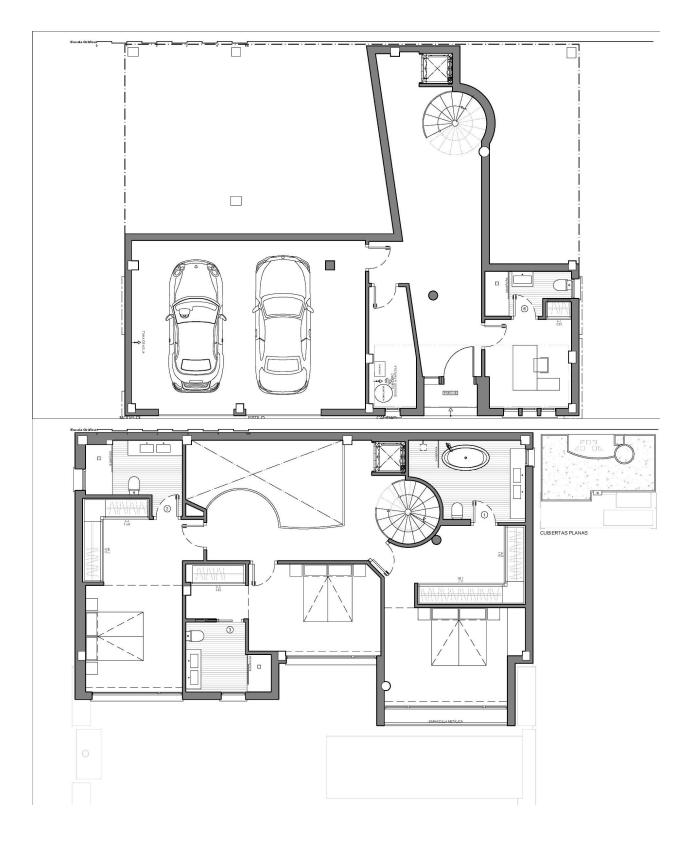

REF: # 11831

| INFO             |             |
|------------------|-------------|
| PRIX:            | 1.202.400 € |
| TYPE:            | Villa       |
| CITY:            | Altea       |
| CHAMBRES:        | 5           |
| Ba ENFANTS:      | 6           |
| Built ( m2 ):    | 299         |
| pas ( m2 ):      | -           |
| Terrasse ( m2 ): | -           |
| A ENFANTS:       | -           |
| de plante:       | -           |
| MESSAGE          | -           |

#### DESCRIPTION

NEW BUILD VILLA IN ALTEA A residential estate full of light, with large interior spaces, unique architecture and natural surroundings, panoramic views of the Mediterranean Sea and the skyline of Benidorm. A closed residential complex, with detached homes designed with state of the art architecture, where each residence has its own exclusive design, making it unique. Key Ready villa are outstanding for her natural light and large interior spaces, with 5 bedrooms, 6 bathrooms, an open kitchen, living rooms and dining rooms of different shapes, terrace, swimming room, barbeque, a locked garage and a lift. With direct access to the motorway, 10 Km from Benidorm, only 50 Km from Alicante airport and 100 km from Valencia airport. The picturesque coastal town of Altea offers all the services and leisure activities of a great city, while providing at the same time an open viewpoint for nature and the intense blue of the Mediterranean. Immersed in natural surroundings that are a perfect scenario for a getaway break, relaxing holidays or your deam home.