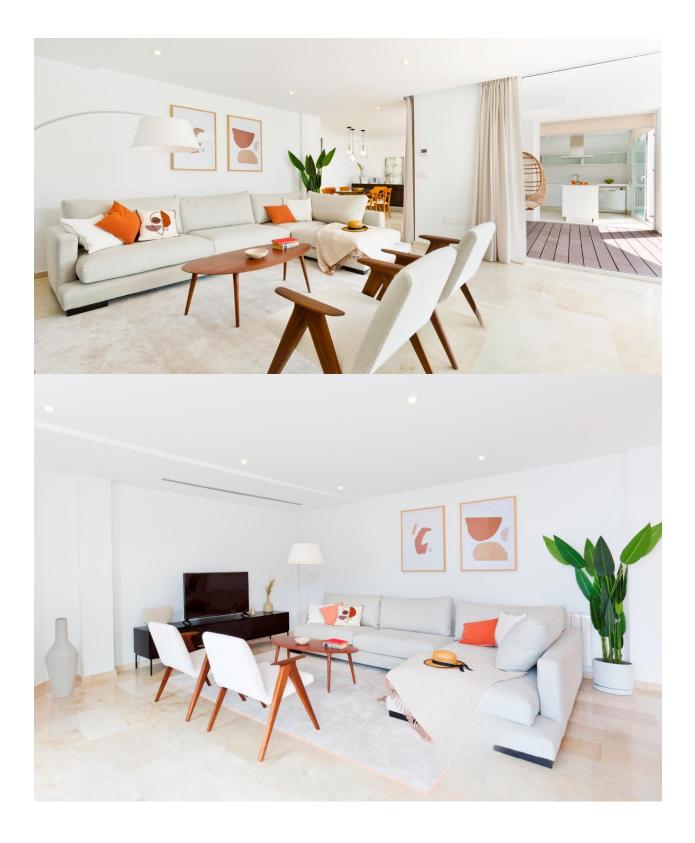

#### DESCRIPTION

NEW BUILD VILLA IN ALTEA A residential estate full of light, with large interior spaces, unique architecture and natural surroundings, panoramic views of the Mediterranean Sea and the skyline of Benidorm. A closed residential complex, with detached homes designed with state of the art architecture, where each residence has its own exclusive design, making it unique. Key Ready villa are outstanding for her natural light and large interior spaces, with 5 bedrooms, 6 bathrooms, an open kitchen, living rooms and dining rooms of different shapes, terrace, swimming room, barbeque, a locked garage and a lift. With direct access to the motorway, 10 Km from Benidorm, only 50 Km from Alicante airport and 100 km from Valencia airport. The picturesque coastal town of Altea offers all the services and leisure activities of a great city, while providing at the same time an open viewpoint for nature and the intense blue of the Mediterranean. Immersed in natural surroundings that are a perfect scenario for a getaway break, relaxing holidays or your deam home.

## PROPERTY GALLERY