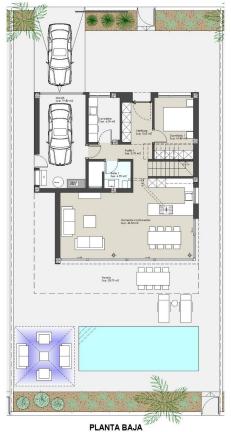

## SUPERFICIES CONTRUIDAS:

111.15 m2 64.00 m2 23.50 m2 198.65 m2 78.00 m2 8.00 x 3.00 PLANTA BAJA: PLANTA PRIMERA: PLANTA GARAJE: TOTAL CONSTRUIDA:

TERRAZA: TAMAÑO PISCINA:

385.08 m2 SUPERFICIE PARCELA:

"OUR EXPERIENCE IS YOUR GUARANTEE"