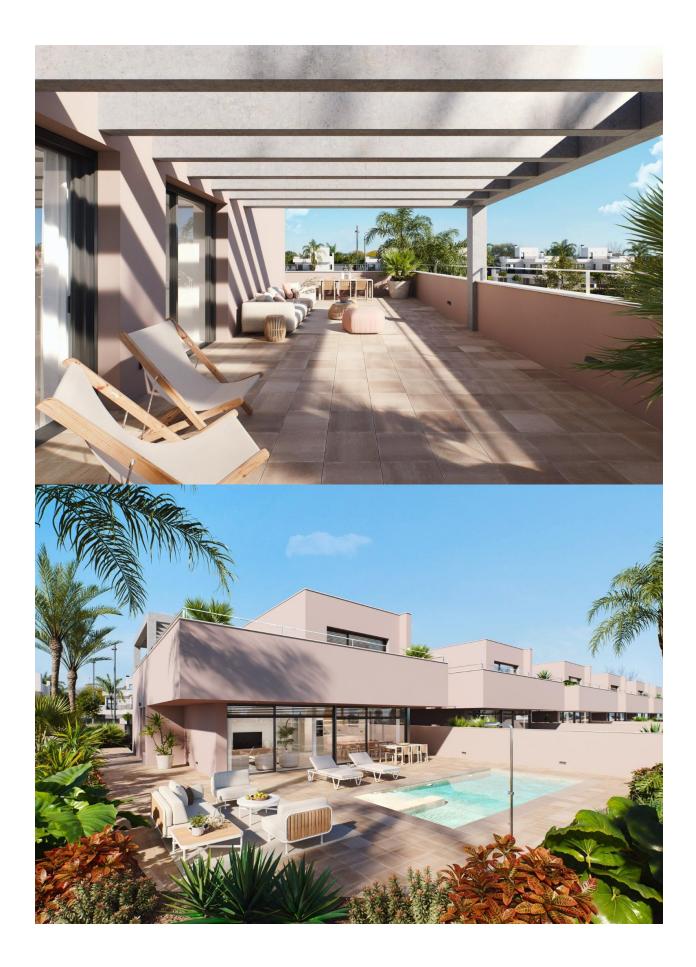

## **DESCRIPTION**

NEW BUILD VILLAS IN ROLDAN Modern New Build villas in Roldan, Torre Pacheco Villas of 199 m<sup>2</sup> build on the plots of of 385 m<sup>2</sup>, 438 m<sup>2</sup> and 490 m<sup>2</sup>. Villas has 3 bedrooms; two of them with complete bathroom. Kitchen furnished with top quality materials to be chosen by the owner, including electrical appliances, following an open concept with the dining room surrounded by large windows that provide throughout the day a pleasant light and direct access to the pool and private garden areas completely finished. Air conditioning (hot/cold) by ducts included. By taking care of the smallest details in the finishes, using the highest quality materials, personalised design and luxury without forgetting maximum comfort, we achieve the enjoyment of the homes both in summer and in the mild winter, making them habitable all year round. Garage for 1 vehicle and in addition, outside parking area for another vehicle, with separate entrance. Villas located close to the best golf courses, in the municipality of Torre Pacheco. This district has all the services that a place to live has to have: supermarkets, schools, medical centres, sports centres, pharmacies, etc... Amongst these schools is the