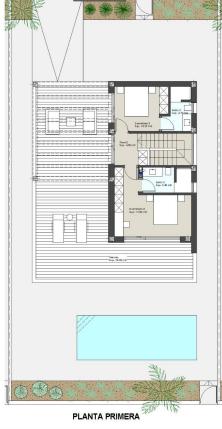

## SUPERFICIES CONTRUIDAS:

111.15 m2 64.00 m2 23.50 m2 198.65 m2 78.00 m2 8.00 x 3.00 PLANTA BAJA: PLANTA PRIMERA: PLANTA GARAJE: TOTAL CONSTRUIDA:

TERRAZA: TAMAÑO PISCINA:

385.08 m2 SUPERFICIE PARCELA:

"OUR EXPERIENCE IS YOUR GUARANTEE"