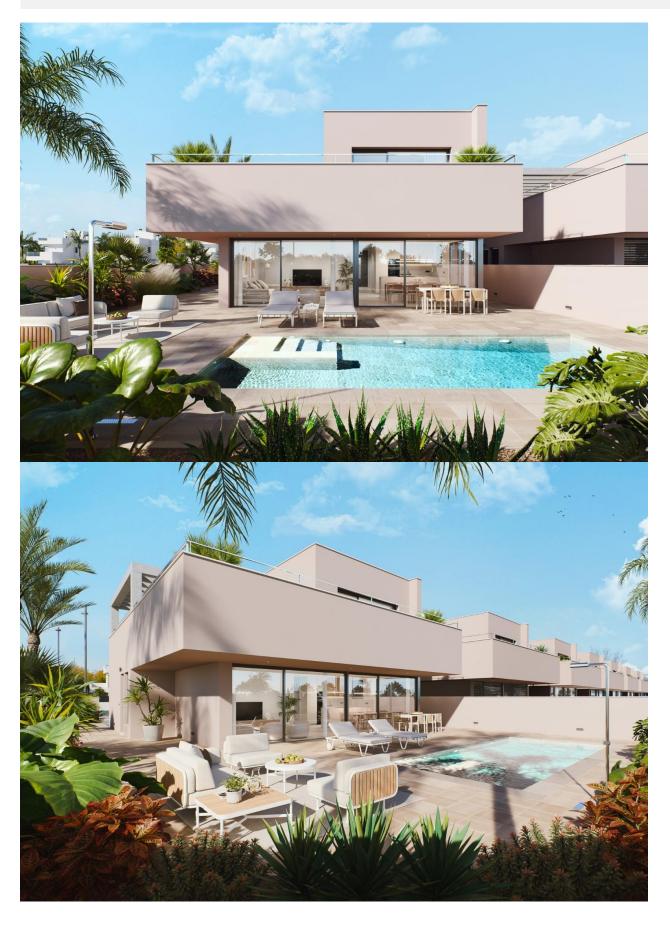

## **DESCRIPTION**

NEW BUILD VILLAS IN ROLDAN Modern New Build villas in Roldan, Torre Pacheco Villas of 199 m<sup>2</sup> build on the plots of of 385 m<sup>2</sup>, 438 m<sup>2</sup> and 490 m<sup>2</sup>. Villas has 3 bedrooms; two of them with complete bathroom. Kitchen furnished with top quality materials to be chosen by the owner, including electrical appliances, following an open concept with the dining room surrounded by large windows that provide throughout the day a pleasant light and direct access to the pool and private garden areas completely finished. Air conditioning (hot/cold) by ducts included. By taking care of the smallest details in the finishes, using the highest quality materials, personalised design and luxury without forgetting maximum comfort, we achieve the enjoyment of the homes both in summer and in the mild winter, making them habitable all year round. Garage for 1 vehicle and in addition, outside parking area for another vehicle, with separate entrance. Villas located close to the best golf courses, in the municipality of Torre Pacheco. This district has all the services that a place to live has to have: supermarkets, schools, medical centres, sports centres, pharmacies, etc... Amongst these schools is the