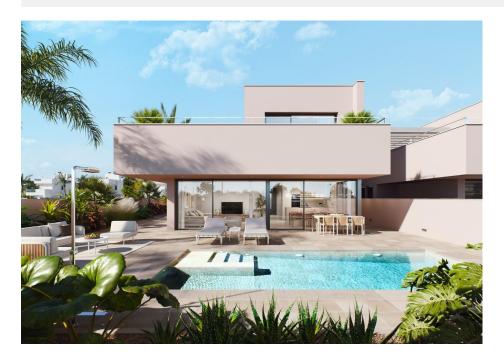

## **DESCRIPTION**

NEW BUILD VILLAS IN ROLDAN Modern New Build villas in Roldan, Torre Pacheco Villas of 199 m<sup>2</sup> build on the plots of of 385 m<sup>2</sup>, 438 m<sup>2</sup> and 490 m<sup>2</sup>. Villas has 3 bedrooms; two of them with complete bathroom. Kitchen furnished with top quality materials to be chosen by the owner, including electrical appliances, following an open concept with the dining room surrounded by large windows that provide throughout the day a pleasant light and direct access to the pool and private garden areas completely finished. Air conditioning (hot/cold) by ducts included. By taking care of the smallest details in the finishes, using the highest quality materials, personalised design and luxury without forgetting maximum comfort, we achieve the enjoyment of the homes both in summer and in the mild winter, making them habitable all year round. Garage for 1 vehicle and in addition, outside parking area for another vehicle, with separate entrance. Villas located close to the best golf courses, in the municipality of Torre Pacheco. This district has all the services that a place to live has to have: supermarkets, schools, medical centres, sports centres, pharmacies, etc... Amongst these schools is the