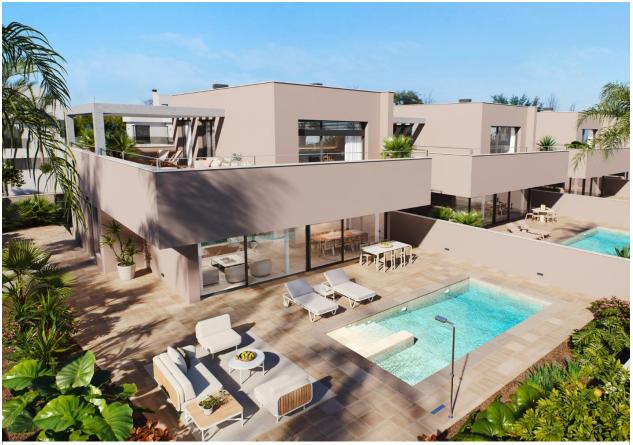

## **DESCRIPTION**

NEW BUILD VILLAS IN ROLDAN Modern New Build villas in Roldan, Torre Pacheco Villas of 199 m<sup>2</sup> build on the plots of of 385 m<sup>2</sup>, 438 m<sup>2</sup> and 490 m<sup>2</sup>. Villas has 3 bedrooms; two of them with complete bathroom. Kitchen furnished with top quality materials to be chosen by the owner, including electrical appliances, following an open concept with the dining room surrounded by large windows that provide throughout the day a pleasant light and direct access to the pool and private garden areas completely finished. Air conditioning (hot/cold) by ducts included. By taking care of the smallest details in the finishes, using the highest quality materials, personalised design and luxury without forgetting maximum comfort, we achieve the enjoyment of the homes both in summer and in the mild winter, making them habitable all year round. Garage for 1 vehicle and in addition, outside parking area for another vehicle, with separate entrance. Villas located close to the best golf courses, in the municipality of Torre Pacheco. This district has all the services that a place to live has to have: supermarkets, schools, medical centres, sports centres, pharmacies, etc... Amongst these schools is the