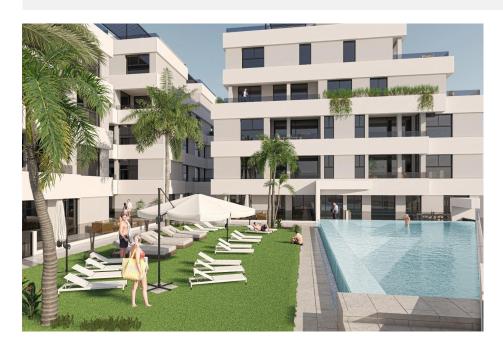

#### **DESCRIPTION**

NEW BUILD RESIDENTIAL IN SAN PEDRO DEL PINATAR New Build residential complex of modern apartments and penthouses in San Pedro Del Pinatar. Apartments and penthouses with 2 and 3 bedrooms, 2 bathrooms, with open plan fully equipped kitchen with white goods -Bosch or Siemens, living area, large terraces, fitted wardrobes, fully equipped bathrooms with underfloor heating, aircon, electric shutters, closed storage, parking space with socket 16 Amp for electric cars. Modern penthouses has private solarium with summer kitchen, shower, toilet, design metalic pergola, artificial grass, preinstallation for jacuzzi, electric barbeque. Beautiful communal garden area whit artificial grass and Infinity pool with heat pump. San Pedro del Pinatar's privileged location on the Mar Menor and Mediterranean coastline it attracts those with an interest in sailing and watersports, providing marina mooring and sailing clubs, while the beaches and natural mud baths attract those seeking safe sun, sea and sand. San Pedro del Pinatar has an established community and offers an excellent range of activities, including covered swimming pool and sports facilities, as well as a year