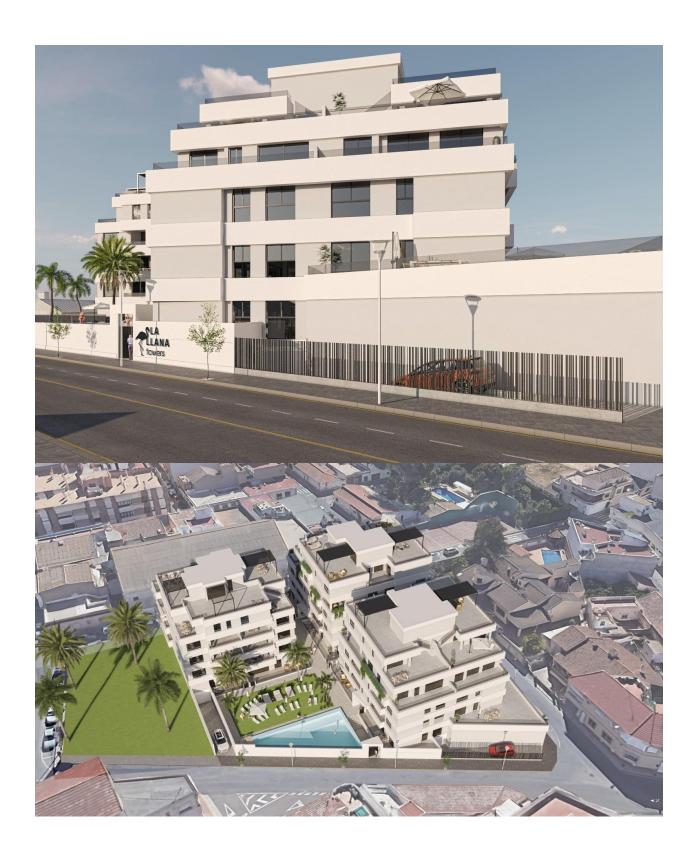

#### **DESCRIPTION**

NEW BUILD RESIDENTIAL IN SAN PEDRO DEL PINATAR New Build residential complex of modern apartments and penthouses in San Pedro Del Pinatar. Apartments and penthouses with 2 and 3 bedrooms, 2 bathrooms, with open plan fully equipped kitchen with white goods -Bosch or Siemens, living area, large terraces, fitted wardrobes, fully equipped bathrooms with underfloor heating, aircon, electric shutters, closed storage, parking space with socket 16 Amp for electric cars. Modern penthouses has private solarium with summer kitchen, shower, toilet, design metalic pergola, artificial grass, preinstallation for jacuzzi, electric barbeque. Beautiful communal garden area whit artificial grass and Infinity pool with heat pump. San Pedro del Pinatar's privileged location on the Mar Menor and Mediterranean coastline it attracts those with an interest in sailing and watersports, providing marina mooring and sailing clubs, while the beaches and natural mud baths attract those seeking safe sun, sea and sand. San Pedro del Pinatar has an established community and offers an excellent range of activities, including covered swimming pool and sports facilities, as well as a year

round programme of social activities by the pleasant winter weather. The benefits of the mud baths, typical of the region, or the calm waters of the Mar Menor, have favoured the growth of Lo Pagán, which currently has all kind of amenities. In addition, it has an excellent location, just 5 minutes from the Commercial Centre Dos Mares. Murcia/Corvera airport is 30 minutes away and Alicante airport is an hour drive away.