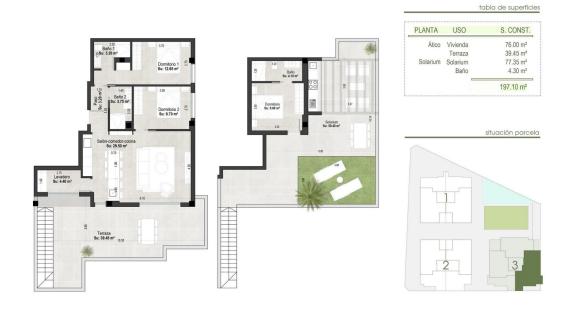

#### **DESCRIPTION**

NEW BUILD RESIDENTIAL IN SAN PEDRO DEL PINATAR New Build residential complex of modern apartments and penthouses in San Pedro Del Pinatar. Apartments and penthouses with 2 and 3 bedrooms, 2 bathrooms, with open plan fully equipped kitchen with white goods -Bosch or Siemens, living area, large terraces, fitted wardrobes, fully equipped bathrooms with underfloor heating, aircon, electric shutters, closed storage, parking space with socket 16 Amp for electric cars. Modern penthouses has private solarium with summer kitchen, shower, toilet, design metalic pergola, artificial grass, preinstallation for jacuzzi, electric barbeque. Beautiful communal garden area whit artificial grass and Infinity pool with heat pump. San Pedro del Pinatar's privileged location on the Mar Menor and Mediterranean coastline it attracts those with an interest in sailing and watersports, providing marina mooring and sailing clubs, while the beaches and natural mud baths attract those seeking safe sun, sea and sand. San Pedro del Pinatar has an established community and offers an excellent range of activities, including covered swimming pool and sports facilities, as well as a year