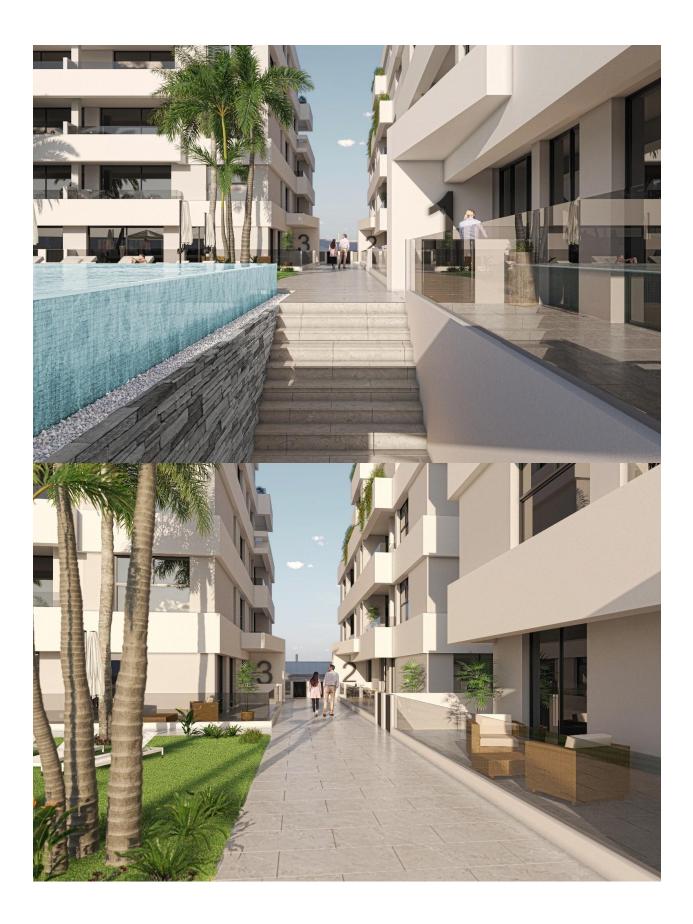

#### **DESCRIPTION**

NEW BUILD RESIDENTIAL IN SAN PEDRO DEL PINATAR New Build residential complex of modern apartments and penthouses in San Pedro Del Pinatar. Apartments and penthouses with 2 and 3 bedrooms, 2 bathrooms, with open plan fully equipped kitchen with white goods -Bosch or Siemens, living area, large terraces, fitted wardrobes, fully equipped bathrooms with underfloor heating, aircon, electric shutters, closed storage, parking space with socket 16 Amp for electric cars. Modern penthouses has private solarium with summer kitchen, shower, toilet, design metalic pergola, artificial grass, preinstallation for jacuzzi, electric barbeque. Beautiful communal garden area whit artificial grass and Infinity pool with heat pump. San Pedro del Pinatar's privileged location on the Mar Menor and Mediterranean coastline it attracts those with an interest in sailing and watersports, providing marina mooring and sailing clubs, while the beaches and natural mud baths attract those seeking safe sun, sea and sand. San Pedro del Pinatar has an established community and offers an excellent range of activities, including covered swimming pool and sports facilities, as well as a year