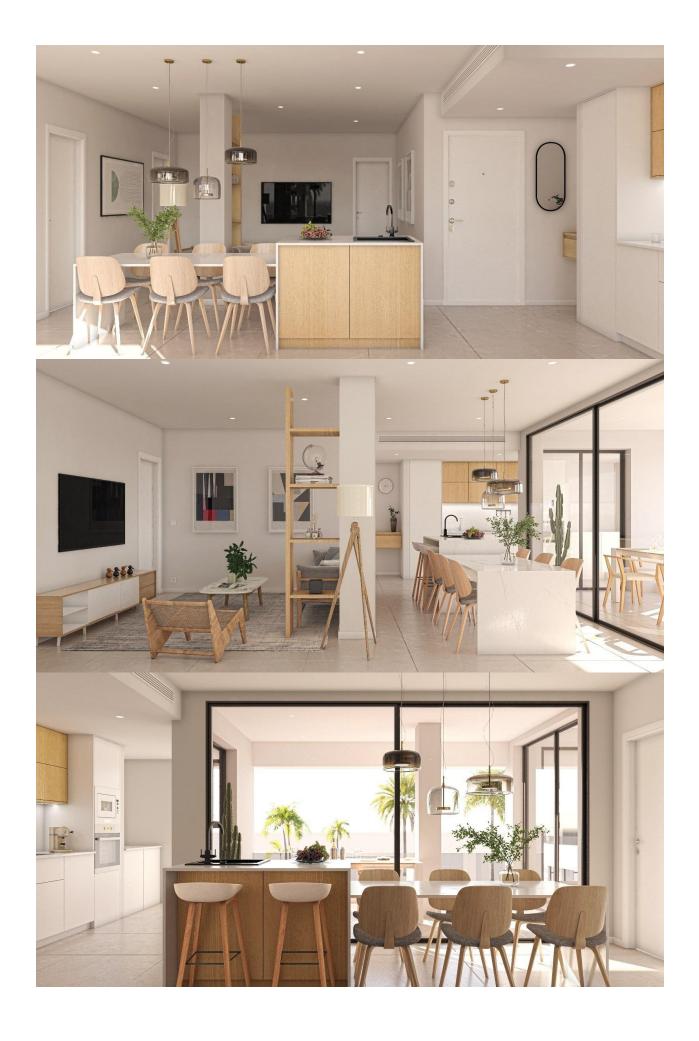

#### **DESCRIPTION**

NEW BUILD RESIDENTIAL IN SAN PEDRO DEL PINATAR New Build residential complex of modern apartments and penthouses in San Pedro Del Pinatar. Apartments and penthouses with 2 and 3 bedrooms, 2 bathrooms, with open plan fully equipped kitchen with white goods -Bosch or Siemens, living area, large terraces, fitted wardrobes, fully equipped bathrooms with underfloor heating, aircon, electric shutters, closed storage, parking space with socket 16 Amp for electric cars. Modern penthouses has private solarium with summer kitchen, shower, toilet, design metalic pergola, artificial grass, preinstallation for jacuzzi, electric barbeque. Beautiful communal garden area whit artificial grass and Infinity pool with heat pump. San Pedro del Pinatar's privileged location on the Mar Menor and Mediterranean coastline it attracts those with an interest in sailing and watersports, providing marina mooring and sailing clubs, while the beaches and natural mud baths attract those seeking safe sun, sea and sand. San Pedro del Pinatar has an established community and offers an excellent range of activities, including covered swimming pool and sports facilities, as well as a year