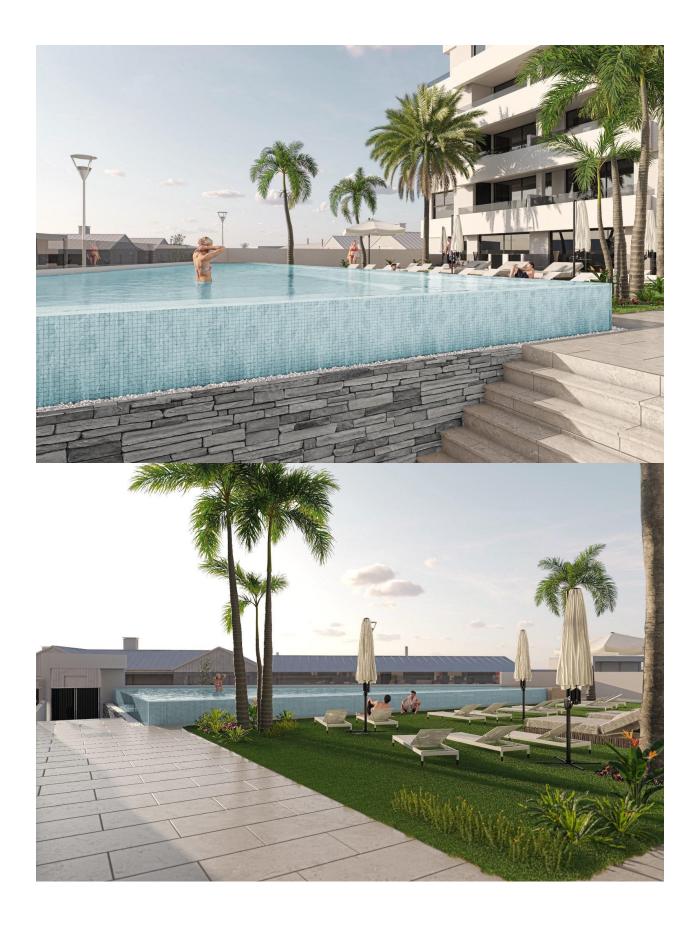

#### **DESCRIPTION**

NEW BUILD RESIDENTIAL IN SAN PEDRO DEL PINATAR New Build residential complex of modern apartments and penthouses in San Pedro Del Pinatar. Apartments and penthouses with 2 and 3 bedrooms, 2 bathrooms, with open plan fully equipped kitchen with white goods -Bosch or Siemens, living area, large terraces, fitted wardrobes, fully equipped bathrooms with underfloor heating, aircon, electric shutters, closed storage, parking space with socket 16 Amp for electric cars. Modern penthouses has private solarium with summer kitchen, shower, toilet, design metalic pergola, artificial grass, preinstallation for jacuzzi, electric barbeque. Beautiful communal garden area whit artificial grass and Infinity pool with heat pump. San Pedro del Pinatar's privileged location on the Mar Menor and Mediterranean coastline it attracts those with an interest in sailing and watersports, providing marina mooring and sailing clubs, while the beaches and natural mud baths attract those seeking safe sun, sea and sand. San Pedro del Pinatar has an established community and offers an excellent range of activities, including covered swimming pool and sports facilities, as well as a year