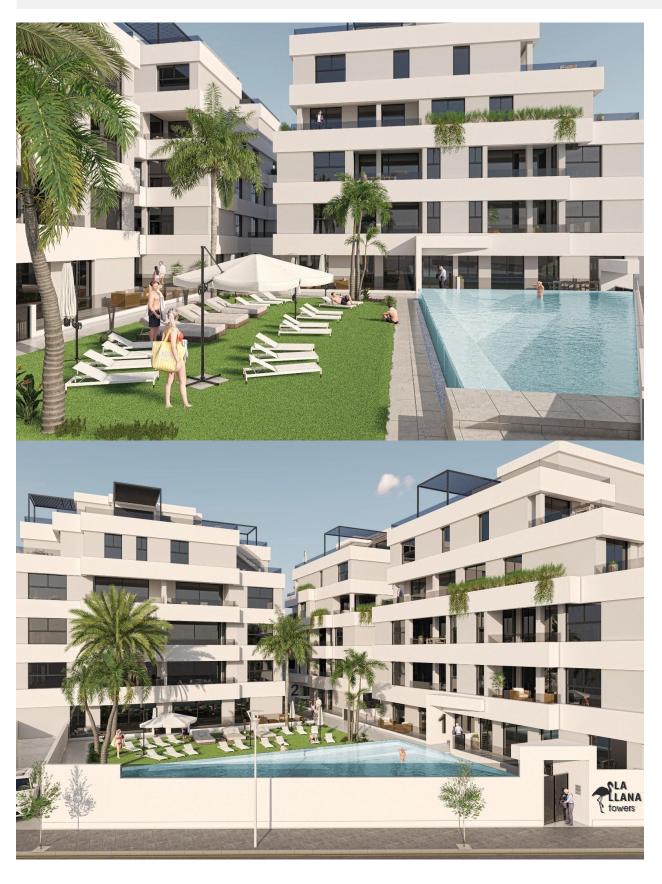

#### **DESCRIPTION**

NEW BUILD RESIDENTIAL IN SAN PEDRO DEL PINATAR New Build residential complex of modern apartments and penthouses in San Pedro Del Pinatar. Apartments and penthouses with 2 and 3 bedrooms, 2 bathrooms, with open plan fully equipped kitchen with white goods -Bosch or Siemens, living area, large terraces, fitted wardrobes, fully equipped bathrooms with underfloor heating, aircon, electric shutters, closed storage, parking space with socket 16 Amp for electric cars. Modern penthouses has private solarium with summer kitchen, shower, toilet, design metalic pergola, artificial grass, preinstallation for jacuzzi, electric barbeque. Beautiful communal garden area whit artificial grass and Infinity pool with heat pump. San Pedro del Pinatar's privileged location on the Mar Menor and Mediterranean coastline it attracts those with an interest in sailing and watersports, providing marina mooring and sailing clubs, while the beaches and natural mud baths attract those seeking safe sun, sea and sand. San Pedro del Pinatar has an established community and offers an excellent range of activities, including covered swimming pool and sports facilities, as well as a year

round programme of social activities by the pleasant winter weather. The benefits of the mud baths, typical of the region, or the calm waters of the Mar Menor, have favoured the growth of Lo Pagán, which currently has all kind of amenities. In addition, it has an excellent location, just 5 minutes from the Commercial Centre Dos Mares. Murcia/Corvera airport is 30 minutes away and Alicante airport is an hour drive away.