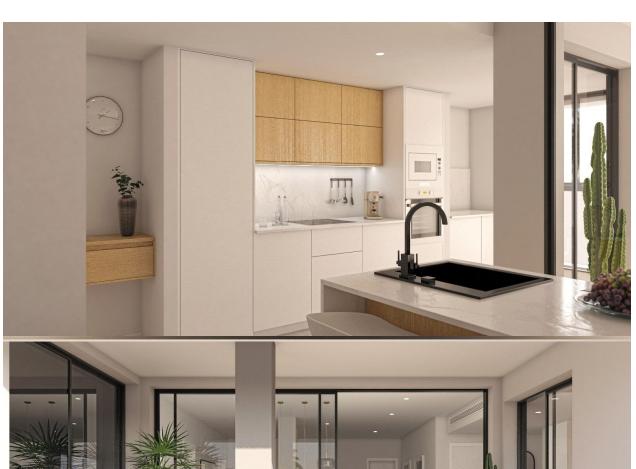

#### **DESCRIPTION**

NEW BUILD RESIDENTIAL IN SAN PEDRO DEL PINATAR New Build residential complex of modern apartments and penthouses in San Pedro Del Pinatar. Apartments and penthouses with 2 and 3 bedrooms, 2 bathrooms, with open plan fully equipped kitchen with white goods -Bosch or Siemens, living area, large terraces, fitted wardrobes, fully equipped bathrooms with underfloor heating, aircon, electric shutters, closed storage, parking space with socket 16 Amp for electric cars. Modern penthouses has private solarium with summer kitchen, shower, toilet, design metalic pergola, artificial grass, preinstallation for jacuzzi, electric barbeque. Beautiful communal garden area whit artificial grass and Infinity pool with heat pump. San Pedro del Pinatar's privileged location on the Mar Menor and Mediterranean coastline it attracts those with an interest in sailing and watersports, providing marina mooring and sailing clubs, while the beaches and natural mud baths attract those seeking safe sun, sea and sand. San Pedro del Pinatar has an established community and offers an excellent range of activities, including covered swimming pool and sports facilities, as well as a year