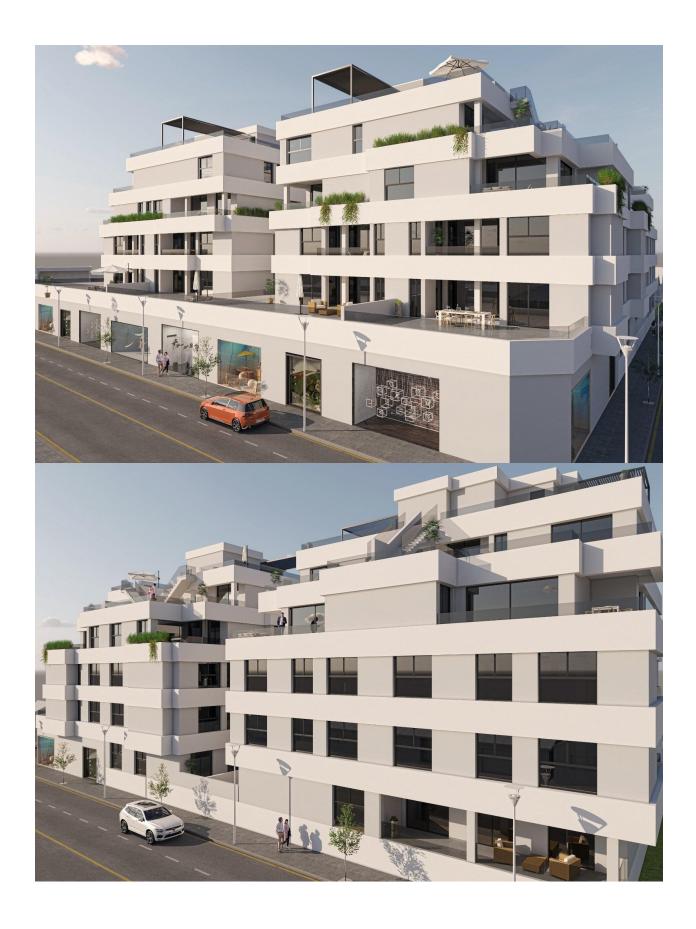

#### **DESCRIPTION**

NEW BUILD RESIDENTIAL IN SAN PEDRO DEL PINATAR New Build residential complex of modern apartments and penthouses in San Pedro Del Pinatar. Apartments and penthouses with 2 and 3 bedrooms, 2 bathrooms, with open plan fully equipped kitchen with white goods -Bosch or Siemens, living area, large terraces, fitted wardrobes, fully equipped bathrooms with underfloor heating, aircon, electric shutters, closed storage, parking space with socket 16 Amp for electric cars. Modern penthouses has private solarium with summer kitchen, shower, toilet, design metalic pergola, artificial grass, preinstallation for jacuzzi, electric barbeque. Beautiful communal garden area whit artificial grass and Infinity pool with heat pump. San Pedro del Pinatar's privileged location on the Mar Menor and Mediterranean coastline it attracts those with an interest in sailing and watersports, providing marina mooring and sailing clubs, while the beaches and natural mud baths attract those seeking safe sun, sea and sand. San Pedro del Pinatar has an established community and offers an excellent range of activities, including covered swimming pool and sports facilities, as well as a year