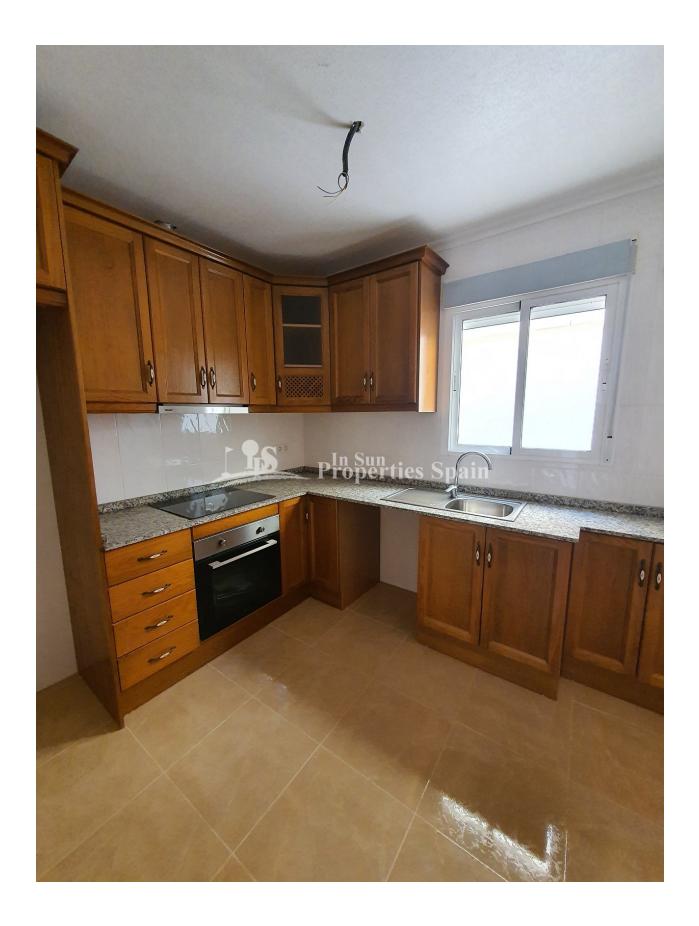

## **DESCRIPTION**

"READY TO MOVE IN" SEMI-DETACHED VILLAS IN A QUIET ENVIRONMENT !!! – includes a large 44m2 basement, ideal space for 2 extra bedrooms!! These lovely 147m2 semi-detached villas consist of 3 bedrooms, 2 bathrooms, an open plan spacious lounge / dining area, closed kitchen, large basement space, solarium and off-road parking. The property is located in a lovely rural setting within the traditional Spanish village of San Miguel de Salinas, despite its quiet location it is only 6km minutes away from all amenities and the lively area of Orihuela Costa and its beautiful sandy beaches! On entrance to the property, you have a lovely large covered terrace area perfect for outside dining, parallel to this a gated off road parking space, on the first floor you have the spacious open plan lounge/dining area, closed kitchen, adjacent to the kitchen is a very useful separate utility /storage area, there is 1 double-sized bedroom with fitted wardrobes and a bathroom with