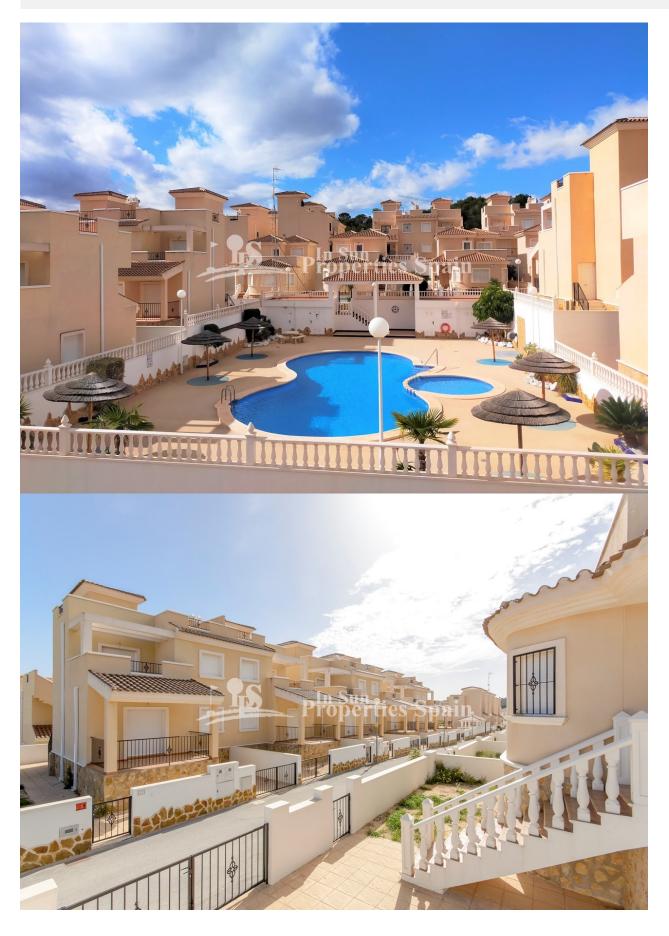

## **DESCRIPTION**

"READY TO MOVE IN" SEMI-DETACHED VILLAS IN A QUIET ENVIRONMENT !!! – includes a large 44m2 basement, ideal space for 2 extra bedrooms!! These lovely 147m2 semi-detached villas consist of 3 bedrooms, 2 bathrooms, an open plan spacious lounge / dining area, closed kitchen, large basement space, solarium and off-road parking. The property is located in a lovely rural setting within the traditional Spanish village of San Miguel de Salinas, despite its quiet location it is only 6km minutes away from all amenities and the lively area of Orihuela Costa and its beautiful sandy beaches! On entrance to the property, you have a lovely large covered terrace area perfect for outside dining, parallel to this a gated off road parking space, on the first floor you have the spacious open plan lounge/dining area, closed kitchen, adjacent to the kitchen is a very useful separate utility /storage area, there is 1 double-sized bedroom with fitted wardrobes and a bathroom with

shower. On the second floor are two further double-sized bedrooms with fitted wardrobes, one with patio doors leading out to a wonderful open terrace area, a 2nd bathroom with bathtub and external stairs leading to a very spacious private solarium with lovey views over the community and rural surroundings, a perfect space to watch the sunset!. These properties have a fabulous basement area of between 44 - 49m2, with this you could add an additional two bedrooms, with such a spacious area at your disposal there are countless possibilities! The villas are in walking distance to a beautiful communal pool with plenty of sunbathing areas! The villas have been renovated in 2019 and were originally built with very high-quality interior and exterior finishes, of a traditional Mediterranean architectural style, with natural stone, granite finishes magnificent unobstructed views and great integration with the natural environment, this unique natural environment offers the possibility of having a healthy way of life; away from stress, noise, pollution; in short, something like a paradise. And, at the same time, just 6 km away from everything you could possibly want for your dream holiday getaway or permanent residence! San Miguel de Salinas is located in the south of the Province of Alicante, 50kms from Alicante airport, between the cities Torrevieja and Murcia, only 7 miles from the coastline of Orihuela Costa. The town is situated on a hill (75m above sea level), which means there are many places that offer panoramic views over the salt lakes of La Mata and Torrevieja. The town still has a very traditional Spanish atmosphere, located inland and on the northern side of the town, there is a view over the salt lakes. From the south side, you have extensive views across lemon and orange groves. To the west, you will find the "La Pedrera" water reservoir, with the mountains of the "Sierra Escalona" and "La Pena" in the background. The centre of town has several bars, restaurants, a supermarket and a number of Spanish shops. For golf lovers there are many courses nearby including Vistabella, Villamartin, Las Colinas and Campoamor. The largest shopping centre in Alicante "Zenia Boulevard" is but a 10-minute drive away and 20 minutes will take you into the town of Torrevieja. Just 7 km away, you will find the beautiful beaches of the Orihuela Costa and the popular commercial centres such as Villamartin Plaza.