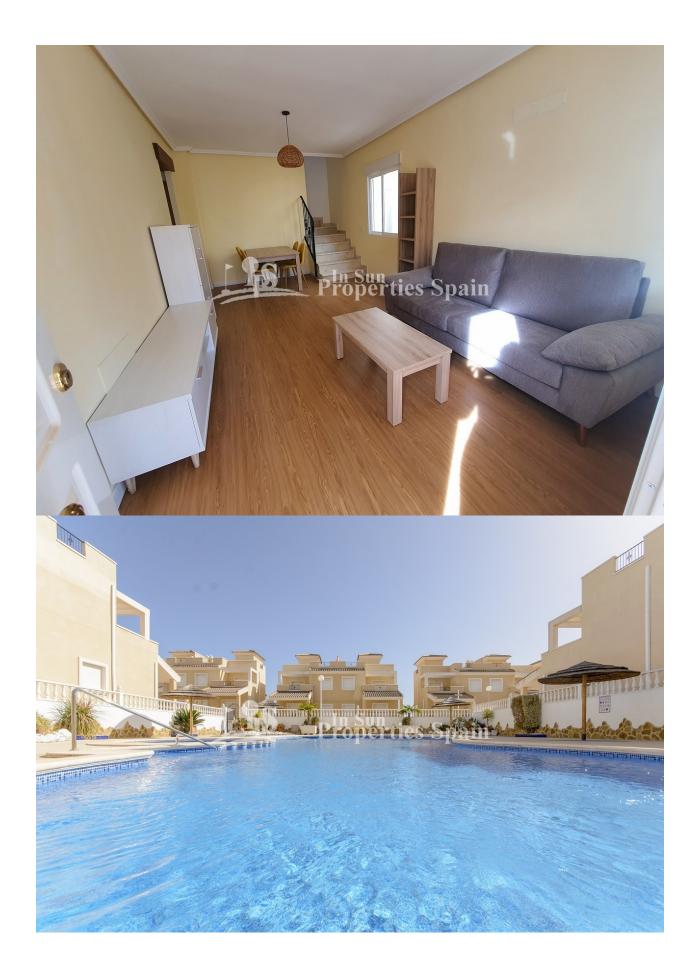

## **DESCRIPTION**

"READY TO MOVE IN" SEMI-DETACHED VILLAS IN A QUIET ENVIRONMENT !!! – includes a large 44m2 basement, ideal space for 2 extra bedrooms!! These lovely 147m2 semi-detached villas consist of 3 bedrooms, 2 bathrooms, an open plan spacious lounge / dining area, closed kitchen, large basement space, solarium and off-road parking. The property is located in a lovely rural setting within the traditional Spanish village of San Miguel de Salinas, despite its quiet location it is only 6km minutes away from all amenities and the lively area of Orihuela Costa and its beautiful sandy beaches! On entrance to the property, you have a lovely large covered terrace area perfect for outside dining, parallel to this a gated off road parking space, on the first floor you have the spacious open plan lounge/dining area, closed kitchen, adjacent to the kitchen is a very useful separate utility /storage area, there is 1 double-sized bedroom with fitted wardrobes and a bathroom with

shower. On the second floor are two further double-sized bedrooms with fitted wardrobes, one with patio doors leading out to a wonderful open terrace area, a 2nd bathroom with bathtub and external stairs leading to a very spacious private solarium with lovey views over the community and rural surroundings, a perfect space to watch the sunset!. These properties have a fabulous basement area of between 44 - 49m2, with this you could add an additional two bedrooms, with such a spacious area at your disposal there are countless possibilities! The villas are in walking distance to a beautiful communal pool with plenty of sunbathing areas! The villas have been renovated in 2019 and were originally built with very high-quality interior and exterior finishes, of a traditional Mediterranean architectural style, with natural stone, granite finishes magnificent unobstructed views and great integration with the natural environment, this unique natural environment offers the possibility of having a healthy way of life; away from stress, noise, pollution; in short, something like a paradise. And, at the same time, just 6 km away from everything you could possibly want for your dream holiday getaway or permanent residence! San Miguel de Salinas is located in the south of the Province of Alicante, 50kms from Alicante airport, between the cities Torrevieja and Murcia, only 7 miles from the coastline of Orihuela Costa. The town is situated on a hill (75m above sea level), which means there are many places that offer panoramic views over the salt lakes of La Mata and Torrevieja. The town still has a very traditional Spanish atmosphere, located inland and on the northern side of the town, there is a view over the salt lakes. From the south side, you have extensive views across lemon and orange groves. To the west, you will find the "La Pedrera" water reservoir, with the mountains of the "Sierra Escalona" and "La Pena" in the background. The centre of town has several bars, restaurants, a supermarket and a number of Spanish shops. For golf lovers there are many courses nearby including Vistabella, Villamartin, Las Colinas and Campoamor. The largest shopping centre in Alicante "Zenia Boulevard" is but a 10-minute drive away and 20 minutes will take you into the town of Torrevieja. Just 7 km away, you will find the beautiful beaches of the Orihuela Costa and the popular commercial centres such as Villamartin Plaza.