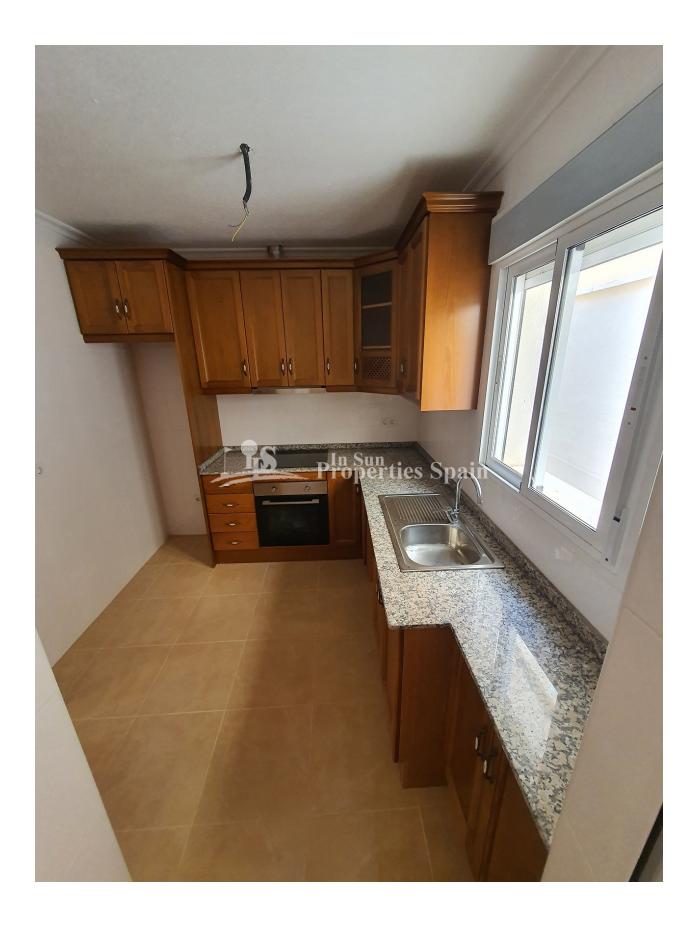

## **DESCRIPTION**

"READY TO MOVE IN" SEMI-DETACHED VILLAS IN A QUIET ENVIRONMENT !!! – includes a large 44m2 basement, ideal space for 2 extra bedrooms!! These lovely 147m2 semi-detached villas consist of 3 bedrooms, 2 bathrooms, an open plan spacious lounge / dining area, closed kitchen, large basement space, solarium and off-road parking. The property is located in a lovely rural setting within the traditional Spanish village of San Miguel de Salinas, despite its quiet location it is only 6km minutes away from all amenities and the lively area of Orihuela Costa and its beautiful sandy beaches! On entrance to the property, you have a lovely large covered terrace area perfect for outside dining, parallel to this a gated off road parking space, on the first floor you have the spacious open plan lounge/dining area, closed kitchen, adjacent to the kitchen is a very useful separate utility /storage area, there is 1 double-sized bedroom with fitted wardrobes and a bathroom with