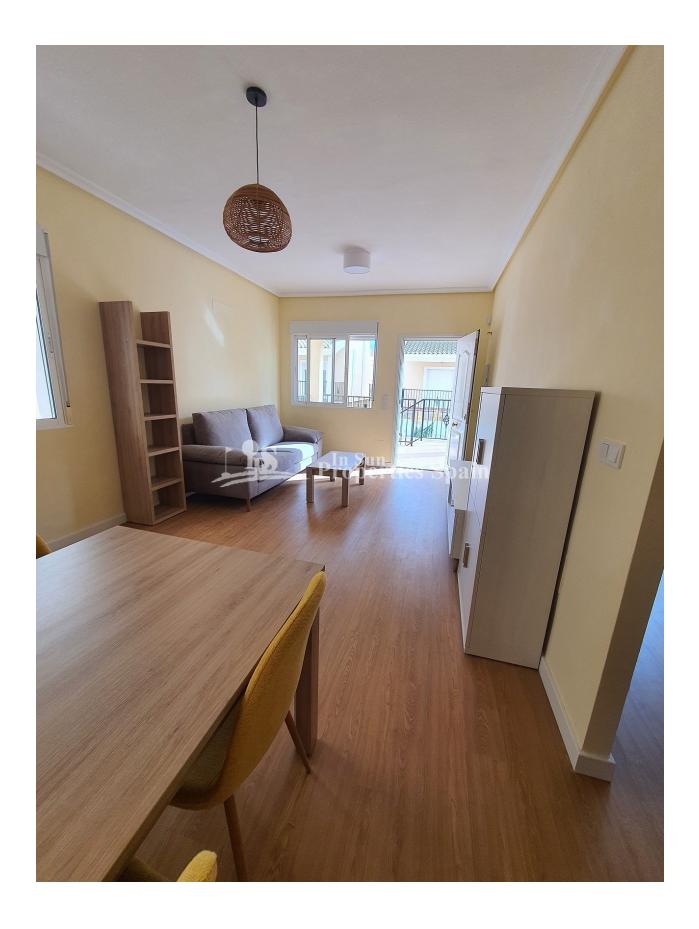

## **DESCRIPTION**

"READY TO MOVE IN" SEMI-DETACHED VILLAS IN A QUIET ENVIRONMENT !!! – includes a large 44m2 basement, ideal space for 2 extra bedrooms!! These lovely 147m2 semi-detached villas consist of 3 bedrooms, 2 bathrooms, an open plan spacious lounge / dining area, closed kitchen, large basement space, solarium and off-road parking. The property is located in a lovely rural setting within the traditional Spanish village of San Miguel de Salinas, despite its quiet location it is only 6km minutes away from all amenities and the lively area of Orihuela Costa and its beautiful sandy beaches! On entrance to the property, you have a lovely large covered terrace area perfect for outside dining, parallel to this a gated off road parking space, on the first floor you have the spacious open plan lounge/dining area, closed kitchen, adjacent to the kitchen is a very useful separate utility /storage area, there is 1 double-sized bedroom with fitted wardrobes and a bathroom with