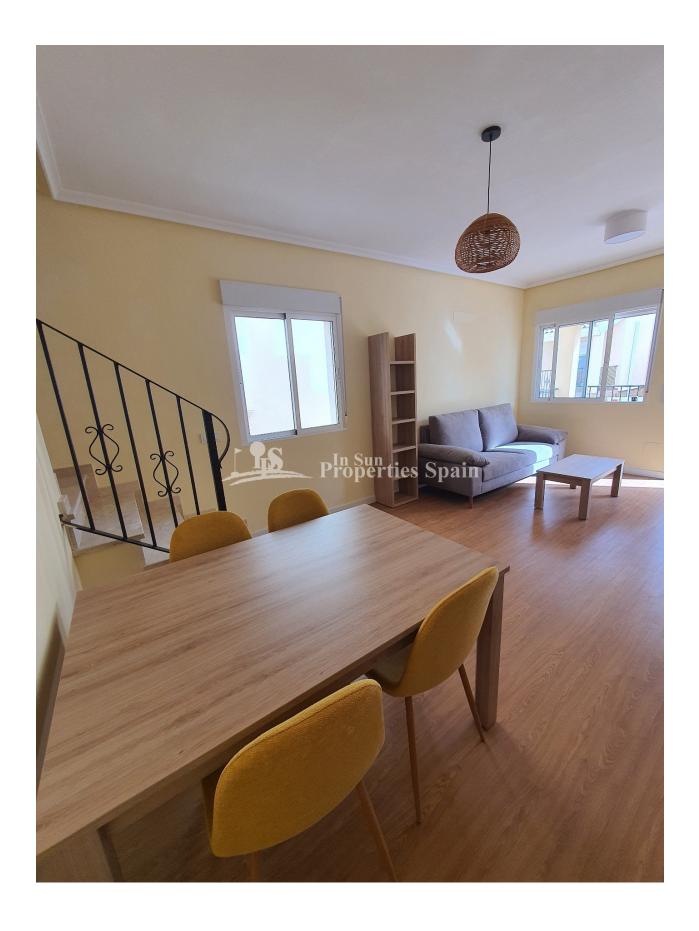

## **DESCRIPTION**

"READY TO MOVE IN" SEMI-DETACHED VILLAS IN A QUIET ENVIRONMENT !!! – includes a large 44m2 basement, ideal space for 2 extra bedrooms!! These lovely 147m2 semi-detached villas consist of 3 bedrooms, 2 bathrooms, an open plan spacious lounge / dining area, closed kitchen, large basement space, solarium and off-road parking. The property is located in a lovely rural setting within the traditional Spanish village of San Miguel de Salinas, despite its quiet location it is only 6km minutes away from all amenities and the lively area of Orihuela Costa and its beautiful sandy beaches! On entrance to the property, you have a lovely large covered terrace area perfect for outside dining, parallel to this a gated off road parking space, on the first floor you have the spacious open plan lounge/dining area, closed kitchen, adjacent to the kitchen is a very useful separate utility /storage area, there is 1 double-sized bedroom with fitted wardrobes and a bathroom with