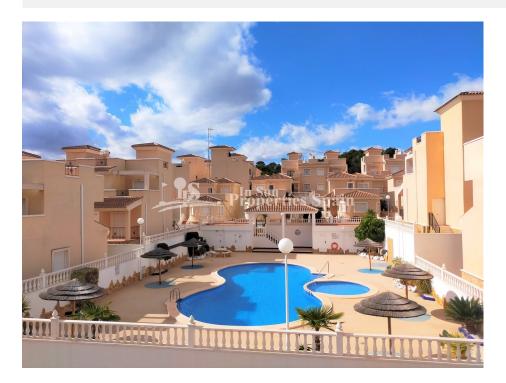

## **DESCRIPTION**

"READY TO MOVE IN" SEMI-DETACHED VILLAS IN A QUIET ENVIRONMENT !!! – includes a large 44m2 basement, ideal space for 2 extra bedrooms!! These lovely 147m2 semi-detached villas consist of 3 bedrooms, 2 bathrooms, an open plan spacious lounge / dining area, closed kitchen, large basement space, solarium and off-road parking. The property is located in a lovely rural setting within the traditional Spanish village of San Miguel de Salinas, despite its quiet location it is only 6km minutes away from all amenities and the lively area of Orihuela Costa and its beautiful sandy beaches! On entrance to the property, you have a lovely large covered terrace area perfect for outside dining, parallel to this a gated off road parking space, on the first floor you have the spacious open plan lounge/dining area, closed kitchen, adjacent to the kitchen is a very useful separate utility /storage area, there is 1 double-sized bedroom with fitted wardrobes and a bathroom with

shower. On the second floor are two further double-sized bedrooms with fitted wardrobes, one with patio doors leading out to a wonderful open terrace area, a 2nd bathroom with bathtub and external stairs leading to a very spacious private solarium with lovey views over the community and rural surroundings, a perfect space to watch the sunset!. These properties have a fabulous basement area of between 44 - 49m2, with this you could add an additional two bedrooms, with such a spacious area at your disposal there are countless possibilities! The villas are in walking distance to a beautiful communal pool with plenty of sunbathing areas! The villas have been renovated in 2019 and were originally built with very high-quality interior and exterior finishes, of a traditional Mediterranean architectural style, with natural stone, granite finishes magnificent unobstructed views and great integration with the natural environment, this unique natural environment offers the possibility of having a healthy way of life; away from stress, noise, pollution; in short, something like a paradise. And, at the same time, just 6 km away from everything you could possibly want for your dream holiday getaway or permanent residence! San Miguel de Salinas is located in the south of the Province of Alicante, 50kms from Alicante airport, between the cities Torrevieja and Murcia, only 7 miles from the coastline of Orihuela Costa. The town is situated on a hill (75m above sea level), which means there are many places that offer panoramic views over the salt lakes of La Mata and Torrevieja. The town still has a very traditional Spanish atmosphere, located inland and on the northern side of the town, there is a view over the salt lakes. From the south side, you have extensive views across lemon and orange groves. To the west, you will find the "La Pedrera" water reservoir, with the mountains of the "Sierra Escalona" and "La Pena" in the background. The centre of town has several bars, restaurants, a supermarket and a number of Spanish shops. For golf lovers there are many courses nearby including Vistabella, Villamartin, Las Colinas and Campoamor. The largest shopping centre in Alicante "Zenia Boulevard" is but a 10-minute drive away and 20 minutes will take you into the town of Torrevieja. Just 7 km away, you will find the beautiful beaches of the Orihuela Costa and the popular commercial centres such as Villamartin Plaza.