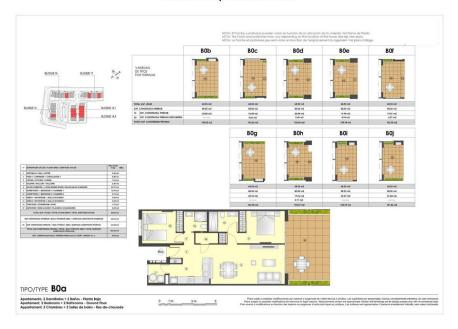

----------------------------------------------------------------------------------------------------|
| • moderne        | <ul> <li>Panoramico</li> </ul>                         | • Central     | Beach : 500 m<br>aéroport: 70 Km                                                                    |
| PARKING PAS. CAR | ZONES                                                  | CUISINE       | JARD RIVIÈRE ET<br>TERRASSES N                                                                      |
| :1               | <ul><li>ou chambre BAIGNADE</li><li>Gymnasio</li></ul> | • cuisine     | <ul><li>Terrasse ouverte</li><li>Playground</li><li>Paysage</li><li>Jard RIVER Communauté</li></ul> |

# **EXTRA**

- intégré
- Porte de sécuritéDouble vitrage















#### 2 Bedrooms Apartment B0c Floor









"OUR EXPERIENCE IS YOUR GUARANTEE"