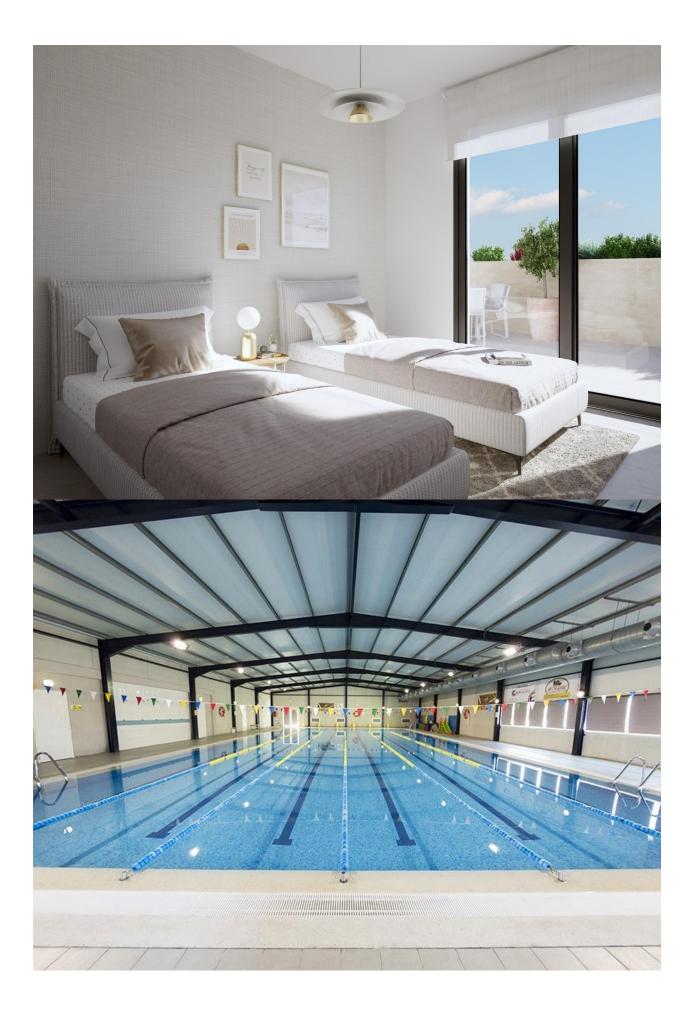

#### **DESCRIPTION**

NEW BUILD RESIDENTIAL COMPLEX PENTHOUSE APARTMENTS IN PLAYA FLAMENCA - only 600m from the beach! This 69m2 Penthouse apartment consists of 2 bedrooms, 2 bathrooms a 25m2 terrace, 65m Solarium and parking. The complex will offer nice green areas with a playground for children, a gym and two communal pools. It is located just a few meters from the centre of Punta Prima where you will find all the amenities you may need; nice restaurants, cafes, supermarkets, pharmacies and more. Punta Prima is located just 5 km from Torrevieja and has a good health infrastructure and a plenty of services available throughout the year. Just 10 km away we can find the golf courses of Villamartín, Campoamor, Las Ramblas, Las Colinas and Lo Romero, as well as the commercial centres of La Zenia and Habaneras. Nearest Airports: Alicante Airport 45mins drive (70km) and Murcia (Corvera) 42 mins (58km).