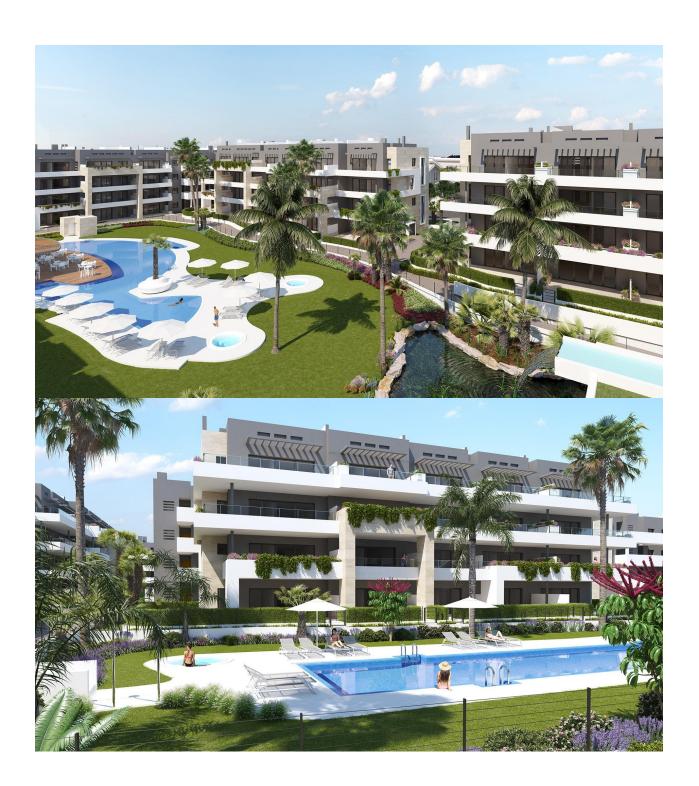

#### **DESCRIPTION**

NEW BUILD RESIDENTIAL COMPLEX PENTHOUSE APARTMENTS IN PLAYA FLAMENCA - only 600m from the beach! This 69m2 Penthouse apartment consists of 2 bedrooms, 2 bathrooms a 25m2 terrace, 65m Solarium and parking. The complex will offer nice green areas with a playground for children, a gym and two communal pools. It is located just a few meters from the centre of Punta Prima where you will find all the amenities you may need; nice restaurants, cafes, supermarkets, pharmacies and more. Punta Prima is located just 5 km from Torrevieja and has a good health infrastructure and a plenty of services available throughout the year. Just 10 km away we can find the golf courses of Villamartín, Campoamor, Las Ramblas, Las Colinas and Lo Romero, as well as the commercial centres of La Zenia and Habaneras. Nearest Airports: Alicante Airport 45mins drive (70km) and Murcia (Corvera) 42 mins (58km).