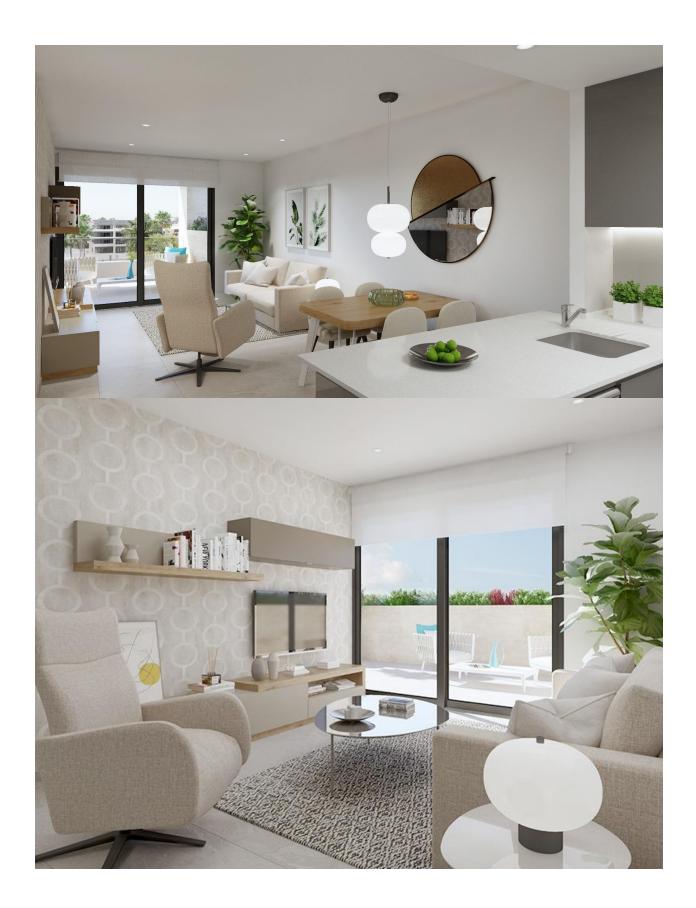

#### **DESCRIPTION**

NEW BUILD RESIDENTIAL COMPLEX PENTHOUSE APARTMENTS IN PLAYA FLAMENCA - only 600m from the beach! This 69m2 Penthouse apartment consists of 2 bedrooms, 2 bathrooms a 25m2 terrace, 65m Solarium and parking. The complex will offer nice green areas with a playground for children, a gym and two communal pools. It is located just a few meters from the centre of Punta Prima where you will find all the amenities you may need; nice restaurants, cafes, supermarkets, pharmacies and more. Punta Prima is located just 5 km from Torrevieja and has a good health infrastructure and a plenty of services available throughout the year. Just 10 km away we can find the golf courses of Villamartín, Campoamor, Las Ramblas, Las Colinas and Lo Romero, as well as the commercial centres of La Zenia and Habaneras. Nearest Airports: Alicante Airport 45mins drive (70km) and Murcia (Corvera) 42 mins (58km).