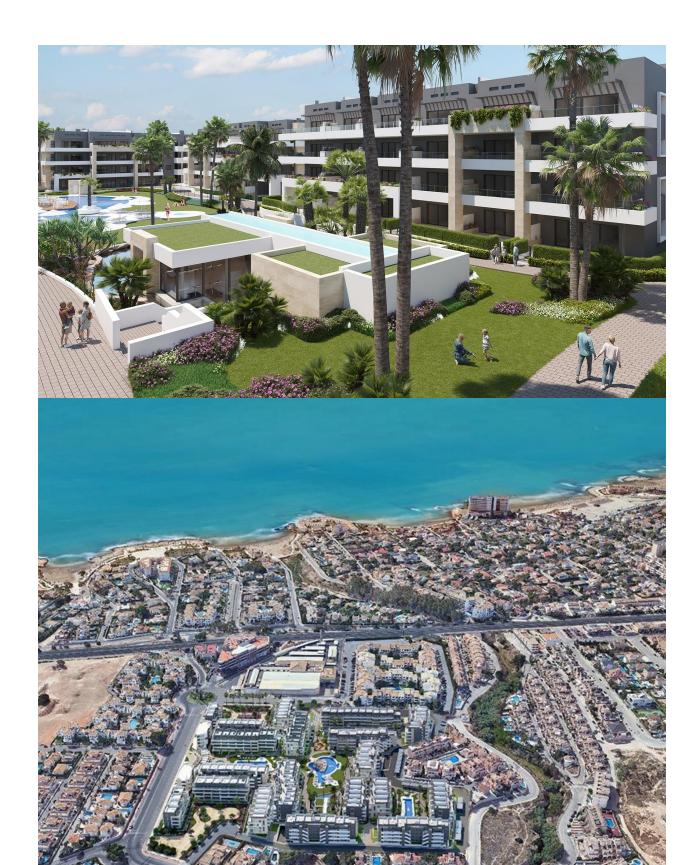

#### **DESCRIPTION**

NEW BUILD RESIDENTIAL COMPLEX PENTHOUSE APARTMENTS IN PLAYA FLAMENCA - only 600m from the beach! This 69m2 Penthouse apartment consists of 2 bedrooms, 2 bathrooms a 25m2 terrace, 65m Solarium and parking. The complex will offer nice green areas with a playground for children, a gym and two communal pools. It is located just a few meters from the centre of Punta Prima where you will find all the amenities you may need; nice restaurants, cafes, supermarkets, pharmacies and more. Punta Prima is located just 5 km from Torrevieja and has a good health infrastructure and a plenty of services available throughout the year. Just 10 km away we can find the golf courses of Villamartín, Campoamor, Las Ramblas, Las Colinas and Lo Romero, as well as the commercial centres of La Zenia and Habaneras. Nearest Airports: Alicante Airport 45mins drive (70km) and Murcia (Corvera) 42 mins (58km).