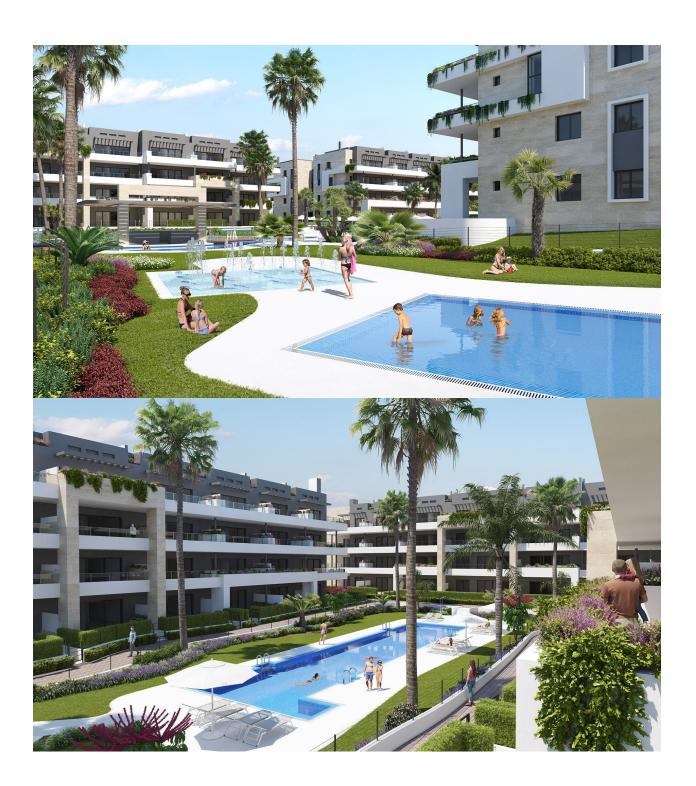

#### **DESCRIPTION**

NEW BUILD RESIDENTIAL COMPLEX PENTHOUSE APARTMENTS IN PLAYA FLAMENCA - only 600m from the beach! This 69m2 Penthouse apartment consists of 2 bedrooms, 2 bathrooms a 25m2 terrace, 65m Solarium and parking. The complex will offer nice green areas with a playground for children, a gym and two communal pools. It is located just a few meters from the centre of Punta Prima where you will find all the amenities you may need; nice restaurants, cafes, supermarkets, pharmacies and more. Punta Prima is located just 5 km from Torrevieja and has a good health infrastructure and a plenty of services available throughout the year. Just 10 km away we can find the golf courses of Villamartín, Campoamor, Las Ramblas, Las Colinas and Lo Romero, as well as the commercial centres of La Zenia and Habaneras. Nearest Airports: Alicante Airport 45mins drive (70km) and Murcia (Corvera) 42 mins (58km).