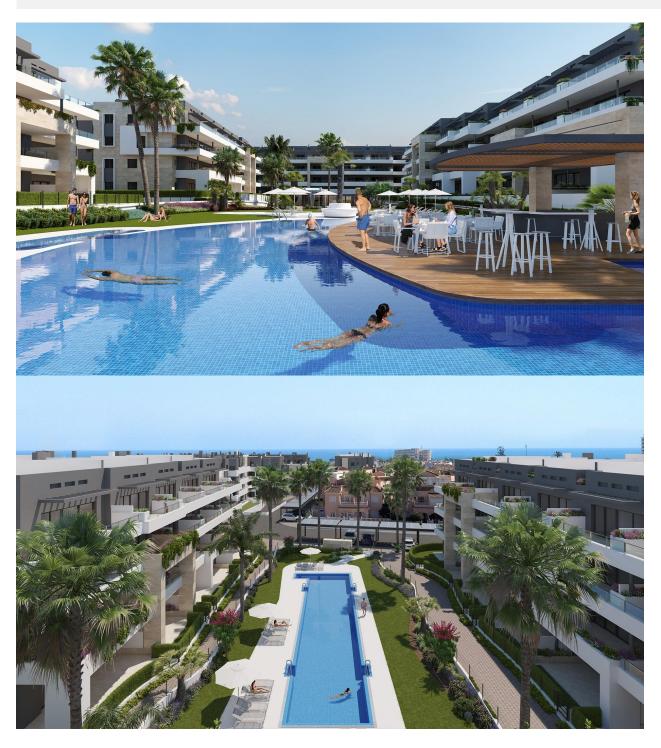

#### **DESCRIPTION**

NEW BUILD RESIDENTIAL COMPLEX PENTHOUSE APARTMENTS IN PLAYA FLAMENCA - only 600m from the beach! This 69m2 Penthouse apartment consists of 2 bedrooms, 2 bathrooms a 25m2 terrace, 65m Solarium and parking. The complex will offer nice green areas with a playground for children, a gym and two communal pools. It is located just a few meters from the centre of Punta Prima where you will find all the amenities you may need; nice restaurants, cafes, supermarkets, pharmacies and more. Punta Prima is located just 5 km from Torrevieja and has a good health infrastructure and a plenty of services available throughout the year. Just 10 km away we can find the golf courses of Villamartín, Campoamor, Las Ramblas, Las Colinas and Lo Romero, as well as the commercial centres of La Zenia and Habaneras. Nearest Airports: Alicante Airport 45mins drive (70km) and Murcia (Corvera) 42 mins (58km).