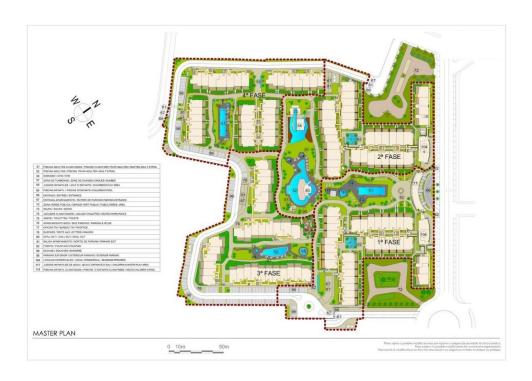

#### **DESCRIPTION**

NEW BUILD RESIDENTIAL COMPLEX PENTHOUSE APARTMENTS IN PLAYA FLAMENCA - only 600m from the beach! This 69m2 Penthouse apartment consists of 2 bedrooms, 2 bathrooms a 25m2 terrace, 65m Solarium and parking. The complex will offer nice green areas with a playground for children, a gym and two communal pools. It is located just a few meters from the centre of Punta Prima where you will find all the amenities you may need; nice restaurants, cafes, supermarkets, pharmacies and more. Punta Prima is located just 5 km from Torrevieja and has a good health infrastructure and a plenty of services available throughout the year. Just 10 km away we can find the golf courses of Villamartín, Campoamor, Las Ramblas, Las Colinas and Lo Romero, as well as the commercial centres of La Zenia and Habaneras. Nearest Airports: Alicante Airport 45mins drive (70km) and Murcia (Corvera) 42 mins (58km).