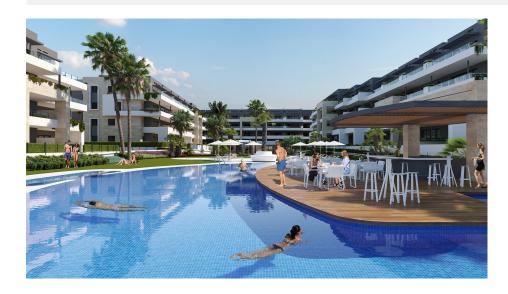

#### **DESCRIPTION**

NEW BUILD RESIDENTIAL COMPLEX PENTHOUSE APARTMENTS IN PLAYA FLAMENCA - only 600m from the beach! This 69m2 Penthouse apartment consists of 2 bedrooms, 2 bathrooms a 25m2 terrace, 65m Solarium and parking. The complex will offer nice green areas with a playground for children, a gym and two communal pools. It is located just a few meters from the centre of Punta Prima where you will find all the amenities you may need; nice restaurants, cafes, supermarkets, pharmacies and more. Punta Prima is located just 5 km from Torrevieja and has a good health infrastructure and a plenty of services available throughout the year. Just 10 km away we can find the golf courses of Villamartín, Campoamor, Las Ramblas, Las Colinas and Lo Romero, as well as the commercial centres of La Zenia and Habaneras. Nearest Airports: Alicante Airport 45mins drive (70km) and Murcia (Corvera) 42 mins (58km).