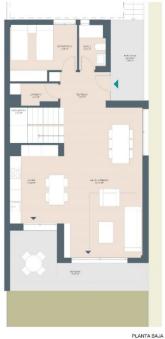

## CERTIFICAT ÉNERGÉTIQUE

**VIEW** 

JARD RIVIÈRE ET TERRASSES N

• Panoramico

• Jard RIVER n privée

| Superficies: Viviend                   | . 5E     |
|----------------------------------------|----------|
| Superficie útil interior (SR+BR)       | 180.80 n |
| Superficie útil terrazas               | 34.20 n  |
| Superficie construida interior (SR+BR) | 223.03 n |
| Superficie útil ajardinada             | 34.51 n  |