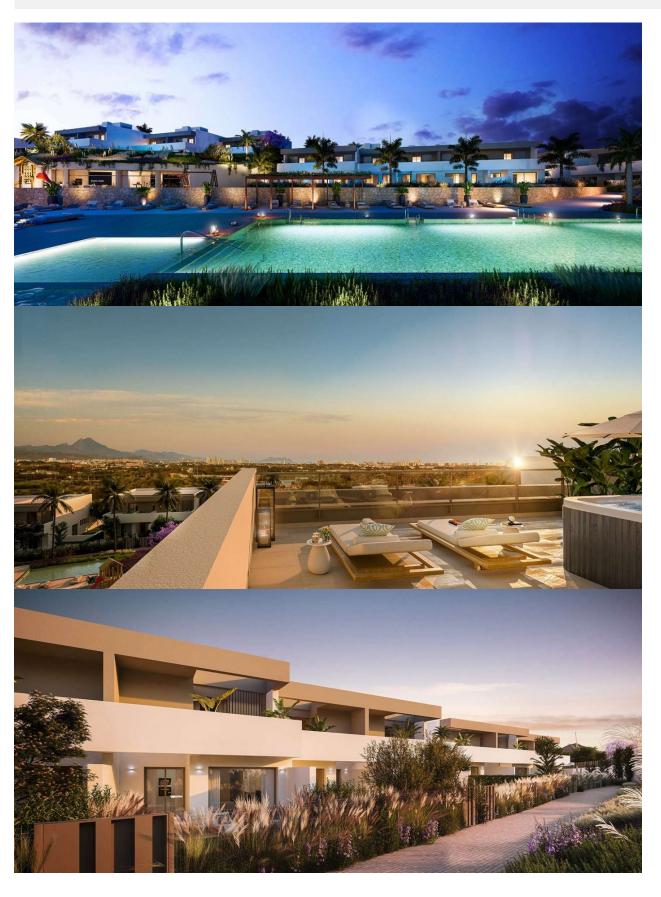

## **DESCRIPTION**

NEW BUILT CHALETS IN VISTAHERMOSA (ALICANTE) Chalets with 4 and 5 bedrooms, located in the privileged residential area of ??Vistahermosa Norte. Avant-garde architecture integrated into its environment: So that you can enjoy your new home even before entering it, the residential offers a differentiating and modern architecture signed by Ramón Esteve Estudio. The team of professionals that make up this office of architects proposes in your urbanization a set of refined and straight lines with spacious, comfortable interiors and with great prominence of natural light. Personalization options: allows you to configure different aspects of the distribution, finishes and options of your home. Adapt your new home to your tastes and preferences and create the environment you have always wanted. Your villa near the center and the sea: In the surroundings of the residential you can find all kinds of services; schools, health centers, hospitals, sports centers, supermarkets, etc. The residential is located just 10 minutes from the center of Alicante and perfectly connected also by urban bus line 10 and with direct access to Avda. De Denia, the main artery that connects both with the center of Alicante and with the area of Beaches such as La Albufereta or La Playa de San Juan. TRANSPORT Trolley car Lines 1 and 3 (Costa Blanca and Carrabiners Station) Buses Lines 10, 11, 23