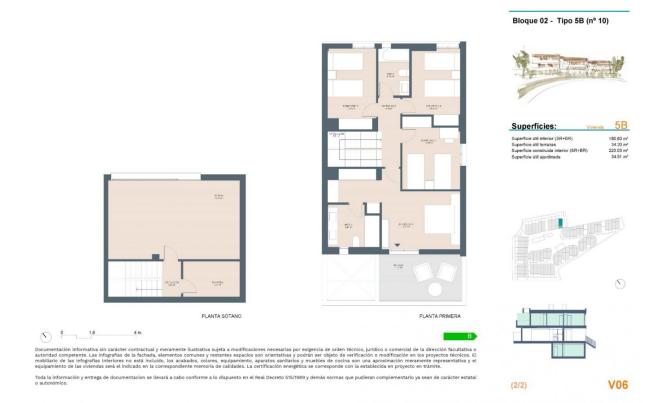

## CERTIFICAT ÉNERGÉTIQUE

**VIEW** 

JARD RIVIÈRE ET TERRASSES N

• Panoramico

• Jard RIVER n privée

| Superficies: Viviend                   | . 5E     |
|----------------------------------------|----------|
| Superficie útil interior (SR+BR)       | 180.80 n |
| Superficie útil terrazas               | 34.20 n  |
| Superficie construida interior (SR+BR) | 223.03 n |
| Superficie útil ajardinada             | 34.51 n  |

Documentación informativa sin carácter contractual y meramente ilustrativa sujeta a modificaciones necesarias por exigencia de orden técnico, jurídico o comercial de la dirección facultativa autoridad competente. Las infografías de la fachada, elementos comunes y restantes espacios son orientativas y podrán ser objeto de verificación o modificación en los proyectos técnicos. mobiliario de las infografías inferiores no extá incluida, los acabados, colores, equipamiento, pararos son anitarios y mueblos econias son una aporimación meramente representamente progresarios.

Toda la información y entrega de documentacion se llevará a cabo conforme a lo dispuesto en el Real Decreto 515/1989 y demás normas que pudieran complementario ya sean de carácter estata o autoriónico.

(1/2)

V06

"OUR EXPERIENCE IS YOUR GUARANTEE"