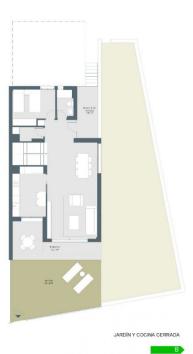

## CERTIFICAT ÉNERGÉTIQUE

**VIEW** 

JARD RIVIÈRE ET TERRASSES N

• Panoramico

• Jard RIVER n privée

| Superficies: Viviend                   | . 5E     |
|----------------------------------------|----------|
| Superficie útil interior (SR+BR)       | 180.80 n |
| Superficie útil terrazas               | 34.20 n  |
| Superficie construida interior (SR+BR) | 223.03 n |
| Superficie útil ajardinada             | 34.51 n  |