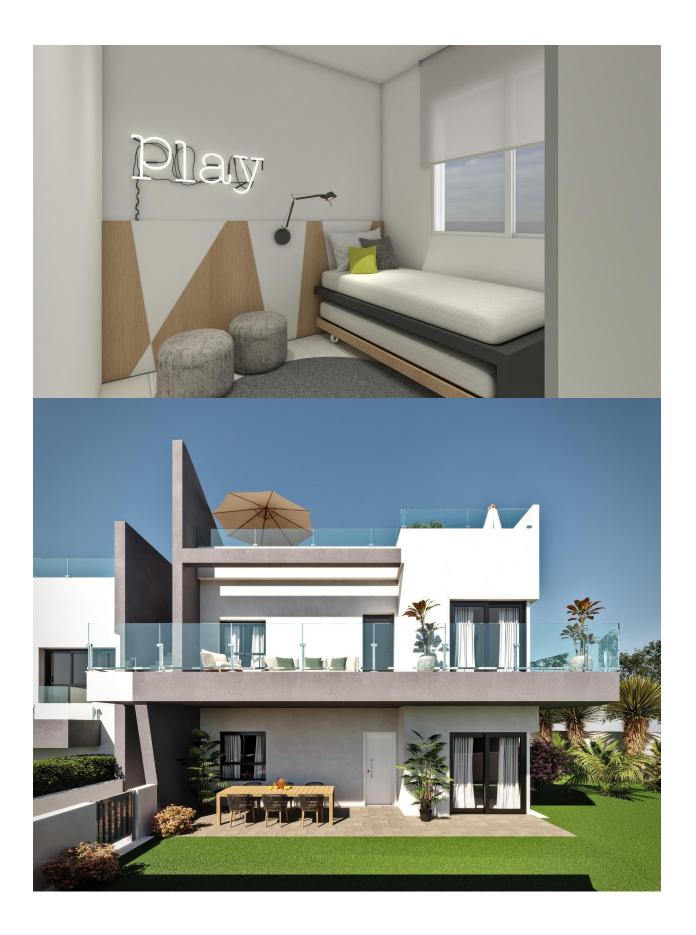

## **DESCRIPTION**

NEW BUILD BUNGALOW APARTMENTS IN SAN MIGUEL DE SALINAS New Build residential complex of bungalows in San Miguel del Salinas. Residential consist of bungalow apartments with 2 and 3 bedrooms, on ground floor with a private garden or top floor with a private solarium. Gated residential complex with community swimming pools for adults and children, green areas, playground for children. Residential located in San Miguel de Salinas near the Las Colinas and Campoamor golf courses, shopping centres, Torrevieja and La Mata lagoons and sandy beaches of Orihuela Costa. Quality memories: Fully furnished kitchen with filter group and induction hob. Armoured access door with panoramic peephole Porcelain floors Compact blinds White laminate cabinets with loft in bedrooms Pre-installation of air conditioning for split in living room and bedrooms San Miguel de Salinas is a municipality in the Valencian Community, Spain. Located in the south of the province of Alicante, in the region of Vega Baja del Segura near the Region of Murcia. Alicante airport located 35 minutes drive away and Murcias Corvera airport is about 1 hour drive away.