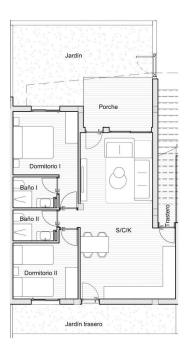

## **CERTIFICAT ÉNERGÉTIQUE**

**VIEW** 

JARD RIVIÈRE ET TERRASSES N

• Panoramico

• Jard RIVER n privée

| SUPERFICIES          |          |
|----------------------|----------|
| Salón/Comedor/Cocina | 35,86m2  |
| Dormitorio I         | 12,49m2  |
| Dormitorio II        | 10,21m2  |
| WC I                 | 3,50m2   |
| WC II                | 3,50m2   |
| Trastero             | 3,30m2   |
| Porche               | 11,43m2  |
| Jardín               | 20,43m2  |
| Jardín trasero       | 11,91m2  |
| TOTAL                | 112,65m2 |