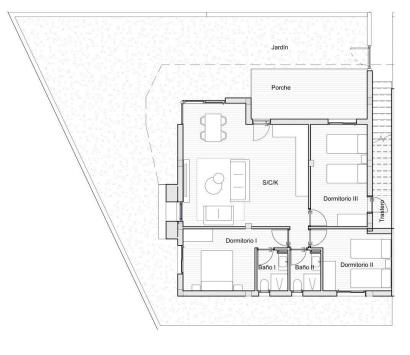

## **CERTIFICAT ÉNERGÉTIQUE**

**VIEW** 

JARD RIVIÈRE ET TERRASSES N

• Panoramico

• Jard RIVER n privée

| SUPERFICIES          |          |
|----------------------|----------|
| Salón/Comedor/Cocina | 36,50m2  |
| Dormitorio I         | 13,51m2  |
| Dormitorio II        | 11,62m2  |
| Dormitorio III       | 15,29m2  |
| WCI                  | 3,48m2   |
| WC II                | 3,48m2   |
| Trastero             | 4,22m2   |
| Porche               | 27,05m2  |
| Jardín               | 98,31m2  |
| TOTAL                | 213,46m2 |

esc 1/100

"OUR EXPERIENCE IS YOUR GUARANTEE"