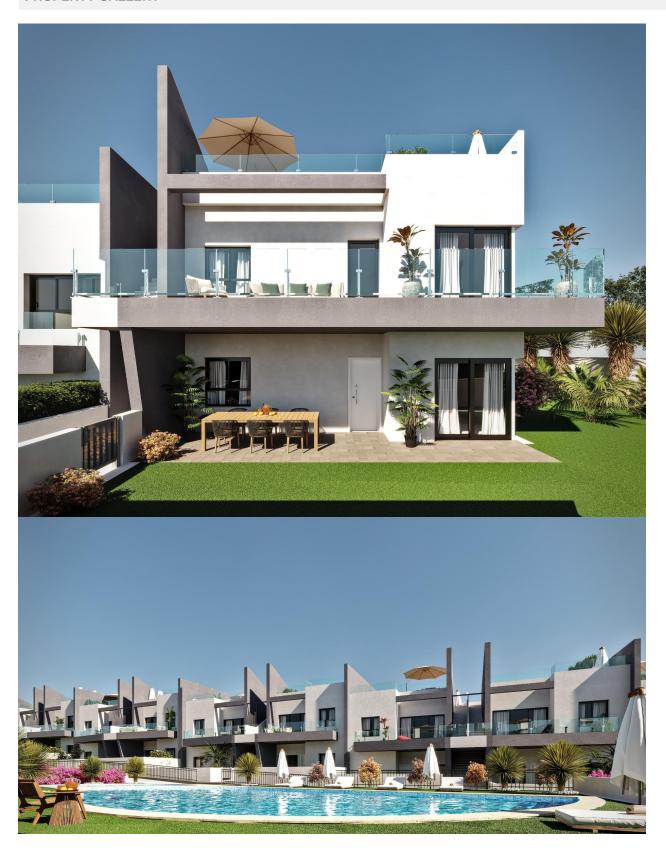

## **DESCRIPTION**

NEW BUILD BUNGALOW APARTMENTS IN SAN MIGUEL DE SALINAS New Build residential complex of bungalows in San Miguel del Salinas. Residential consist of bungalow apartments with 2 and 3 bedrooms, on ground floor with a private garden or top floor with a private solarium. Gated residential complex with community swimming pools for adults and children, green areas, playground for children. Residential located in San Miguel de Salinas near the Las Colinas and Campoamor golf courses, shopping centres, Torrevieja and La Mata lagoons and sandy beaches of Orihuela Costa. Quality memories: Fully furnished kitchen with filter group and induction hob. Armoured access door with panoramic peephole Porcelain floors Compact blinds White laminate cabinets with loft in bedrooms Pre-installation of air conditioning for split in living room and bedrooms San Miguel de Salinas is a municipality in the Valencian Community, Spain. Located in the south of the province of Alicante, in the region of Vega Baja del Segura near the Region of Murcia. Alicante airport located 35 minutes drive away and Murcias Corvera airport is about 1 hour drive away.