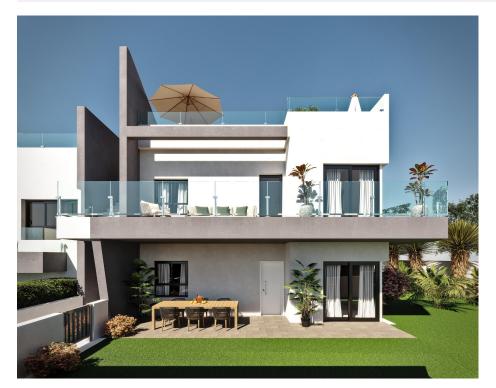

## **DESCRIPTION**

NEW BUILD BUNGALOW APARTMENTS IN SAN MIGUEL DE SALINAS New Build residential complex of bungalows in San Miguel del Salinas. Residential consist of bungalow apartments with 2 and 3 bedrooms, on ground floor with a private garden or top floor with a private solarium. Gated residential complex with community swimming pools for adults and children, green areas, playground for children. Residential located in San Miguel de Salinas near the Las Colinas and Campoamor golf courses, shopping centres, Torrevieja and La Mata lagoons and sandy beaches of Orihuela Costa. Quality memories: Fully furnished kitchen with filter group and induction hob. Armoured access door with panoramic peephole Porcelain floors Compact blinds White laminate cabinets with loft in bedrooms Pre-installation of air conditioning for split in living room and bedrooms San Miguel de Salinas is a municipality in the Valencian Community, Spain. Located in the south of the province of Alicante, in the region of Vega Baja del Segura near the Region of Murcia. Alicante airport located 35 minutes drive away and Murcias Corvera airport is about 1 hour drive away.