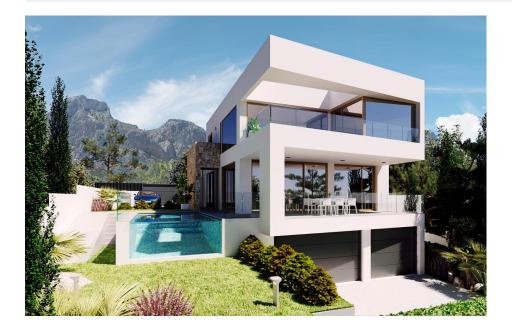

#### **DESCRIPTION**

NEW BUILD VILLAS IN POLOP New Build promotion of 6 Luxury Villas in Polop with views of the sea and mountains. Villas build on the independent plots, with pool, parking, barbecue and large garden. The villa is distributed over two floors plus a basement with a total of 293 m<sup>2</sup> on a private plot of 393 m2. On the main floor there are: kitchen with island, living-dining room, 1 bedroom, 1 bathroom, covered terrace and a large open terrace. Beautiful views of the sea, mountains, Polop, Altea, Callosa Den Sarria. The first floor is: 2 large bedrooms, 2 bathrooms, hall, open terrace, covered terrace. In the semi-basement floor you can make an independent house with its access. Villas comes with fully equipped kitchen, Siemens brand appliances: induction hob, oven, microwave, decorative hood, stainless steel sink, double sink, refrigerator, panelled and integrated. Complete bathrooms: suspended toilet, taps, heated towel rail, Roca brand sink. Air conditioning, hot water and underfloor heating in every house by Panasonic aerothermal energy. Infinity pool. Interior carpentry: interior doors 2.80 cm high, fitted wardrobes. Exterior carpentry: Double glass, aluminium profile. Porcelain stoneware flooring. Energy certificate A! The privileged location of the

Residential Complex only 10 km from big cities like Benidorm or Altea, and a few minutes' drive from towns like La Nucía or Alfaz del Pí, provide it with multiple services available just a few steps away. The best beaches, shopping centres, medical facilities, restaurants... Furthermore, if you are a sports lover, La Nucía has been declared the Sports Capital of the Costa Blanca and given the International Sports Tourism Award, with a calendar full of national and international sports competitions and events. The city of Polop offers an amazing range of options for lovers of the great outdoors surrounded by nature and unparalleled peace. The municipality enjoys a Mediterranean climate with cooler temperatures and cleaner air, despite being only 15 minutes from the coast. It stretches from the rivers Guadalest and Algar to the town of Villajoyosa, including the beaches of Albir and Benidorm; inland it borders Callosa and Guadalest.