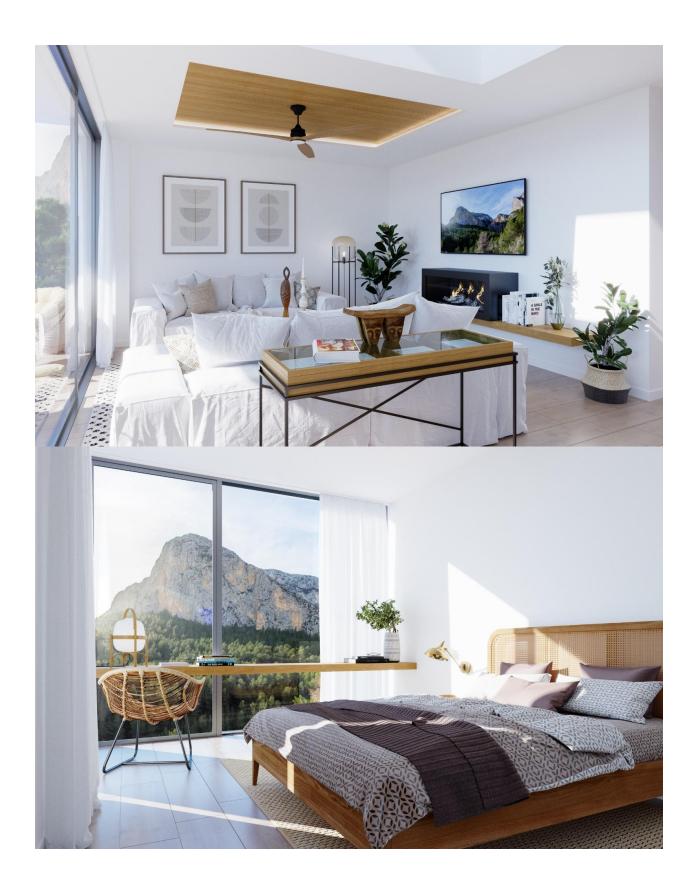

#### **DESCRIPTION**

NEW BUILD VILLAS IN POLOP New Build promotion of 6 Luxury Villas in Polop with views of the sea and mountains. Villas build on the independent plots, with pool, parking, barbecue and large garden. The villa is distributed over two floors plus a basement with a total of 293 m<sup>2</sup> on a private plot of 393 m2. On the main floor there are: kitchen with island, living-dining room, 1 bedroom, 1 bathroom, covered terrace and a large open terrace. Beautiful views of the sea, mountains, Polop, Altea, Callosa Den Sarria. The first floor is: 2 large bedrooms, 2 bathrooms, hall, open terrace, covered terrace. In the semi-basement floor you can make an independent house with its access. Villas comes with fully equipped kitchen, Siemens brand appliances: induction hob, oven, microwave, decorative hood, stainless steel sink, double sink, refrigerator, panelled and integrated. Complete bathrooms: suspended toilet, taps, heated towel rail, Roca brand sink. Air conditioning, hot water and underfloor heating in every house by Panasonic aerothermal energy. Infinity pool. Interior carpentry: interior doors 2.80 cm high, fitted wardrobes. Exterior carpentry: Double glass, aluminium profile. Porcelain stoneware flooring. Energy certificate A! The privileged location of the