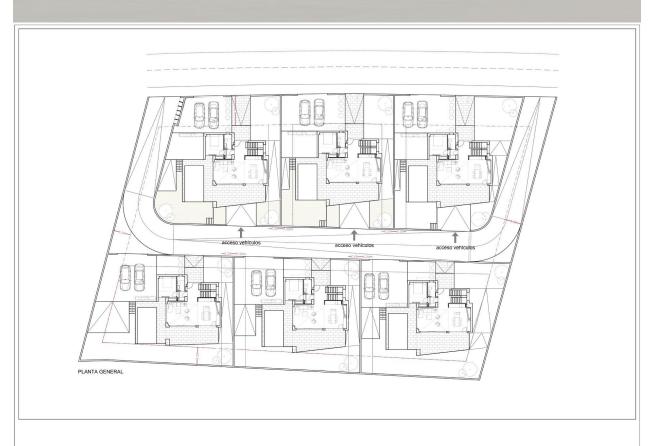

#### **DESCRIPTION**

NEW BUILD VILLAS IN POLOP New Build promotion of 6 Luxury Villas in Polop with views of the sea and mountains. Villas build on the independent plots, with pool, parking, barbecue and large garden. The villa is distributed over two floors plus a basement with a total of 293 m<sup>2</sup> on a private plot of 393 m2. On the main floor there are: kitchen with island, living-dining room, 1 bedroom, 1 bathroom, covered terrace and a large open terrace. Beautiful views of the sea, mountains, Polop, Altea, Callosa Den Sarria. The first floor is: 2 large bedrooms, 2 bathrooms, hall, open terrace, covered terrace. In the semi-basement floor you can make an independent house with its access. Villas comes with fully equipped kitchen, Siemens brand appliances: induction hob, oven, microwave, decorative hood, stainless steel sink, double sink, refrigerator, panelled and integrated. Complete bathrooms: suspended toilet, taps, heated towel rail, Roca brand sink. Air conditioning, hot water and underfloor heating in every house by Panasonic aerothermal energy. Infinity pool. Interior carpentry: interior doors 2.80 cm high, fitted wardrobes. Exterior carpentry: Double glass, aluminium profile. Porcelain stoneware flooring. Energy certificate A! The privileged location of the

TOTAL PLANTA BAJA 118.95 M2

TOTAL VIVIENDA 293.85 M2

PARCELA 393.55 M2

PARCELA 5