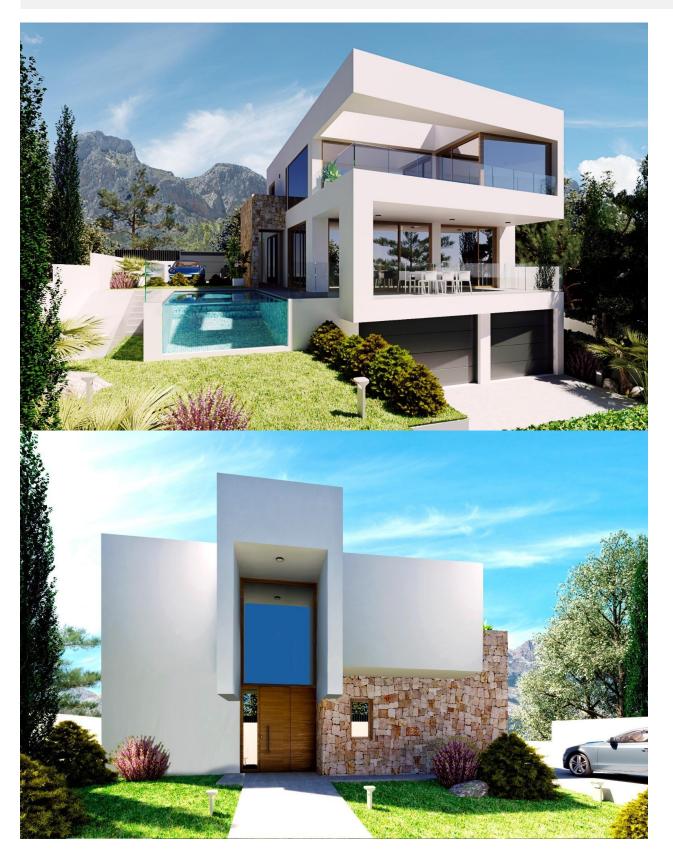

#### **DESCRIPTION**

NEW BUILD VILLAS IN POLOP New Build promotion of 6 Luxury Villas in Polop with views of the sea and mountains. Villas build on the independent plots, with pool, parking, barbecue and large garden. The villa is distributed over two floors plus a basement with a total of 293 m<sup>2</sup> on a private plot of 393 m2. On the main floor there are: kitchen with island, living-dining room, 1 bedroom, 1 bathroom, covered terrace and a large open terrace. Beautiful views of the sea, mountains, Polop, Altea, Callosa Den Sarria. The first floor is: 2 large bedrooms, 2 bathrooms, hall, open terrace, covered terrace. In the semi-basement floor you can make an independent house with its access. Villas comes with fully equipped kitchen, Siemens brand appliances: induction hob, oven, microwave, decorative hood, stainless steel sink, double sink, refrigerator, panelled and integrated. Complete bathrooms: suspended toilet, taps, heated towel rail, Roca brand sink. Air conditioning, hot water and underfloor heating in every house by Panasonic aerothermal energy. Infinity pool. Interior carpentry: interior doors 2.80 cm high, fitted wardrobes. Exterior carpentry: Double glass, aluminium profile. Porcelain stoneware flooring. Energy certificate A! The privileged location of the