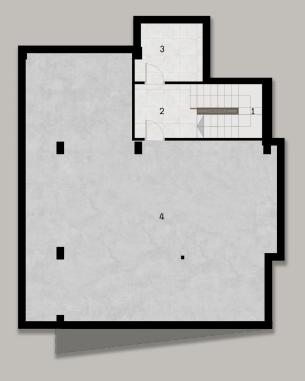

## PLANTA SÓTANO

| TOTAL VIVIENDA          | 293.85 M2 |
|-------------------------|-----------|
| TOTAL PLANTA SEMISÓTANO | 1⊘4.85 M2 |
| 4 semisótano            | 87.75 m2  |
| 3 trastero              | 5.85 m2   |
| 2 vestíbulo             | 4.90 m2   |
| 1 escalera              | 6.35 m2   |
|                         | (05       |