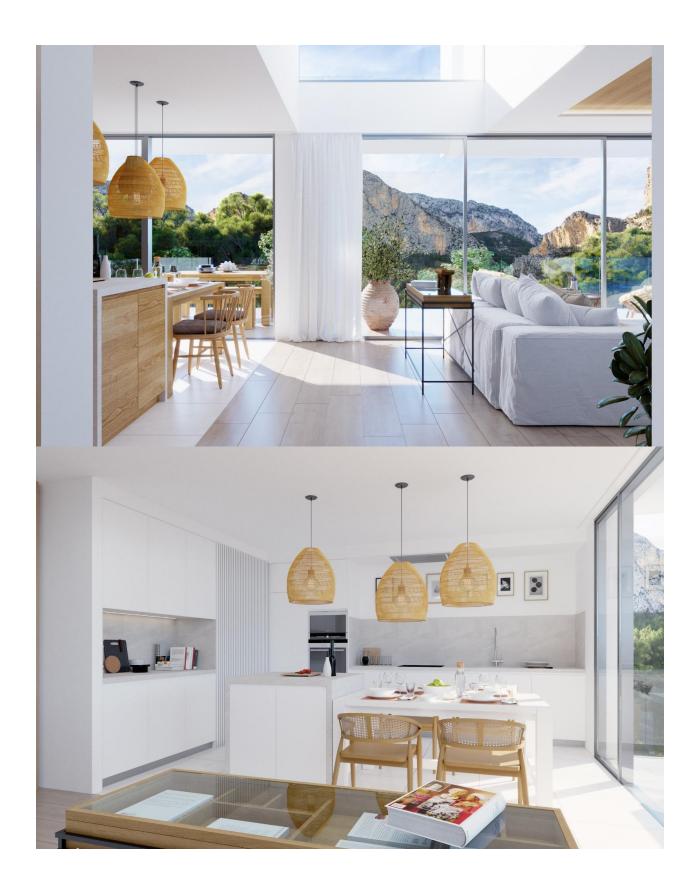

#### **DESCRIPTION**

NEW BUILD VILLAS IN POLOP New Build promotion of 6 Luxury Villas in Polop with views of the sea and mountains. Villas build on the independent plots, with pool, parking, barbecue and large garden. The villa is distributed over two floors plus a basement with a total of 293 m<sup>2</sup> on a private plot of 393 m2. On the main floor there are: kitchen with island, living-dining room, 1 bedroom, 1 bathroom, covered terrace and a large open terrace. Beautiful views of the sea, mountains, Polop, Altea, Callosa Den Sarria. The first floor is: 2 large bedrooms, 2 bathrooms, hall, open terrace, covered terrace. In the semi-basement floor you can make an independent house with its access. Villas comes with fully equipped kitchen, Siemens brand appliances: induction hob, oven, microwave, decorative hood, stainless steel sink, double sink, refrigerator, panelled and integrated. Complete bathrooms: suspended toilet, taps, heated towel rail, Roca brand sink. Air conditioning, hot water and underfloor heating in every house by Panasonic aerothermal energy. Infinity pool. Interior carpentry: interior doors 2.80 cm high, fitted wardrobes. Exterior carpentry: Double glass, aluminium profile. Porcelain stoneware flooring. Energy certificate A! The privileged location of the