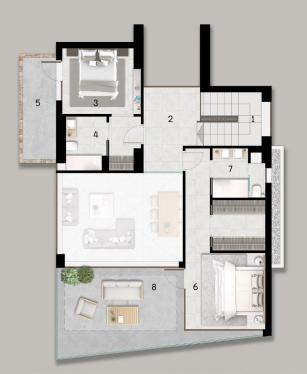

## SUPERFICIES

| 10 | piscina               | 19.00 m2 |
|----|-----------------------|----------|
| 9  | terraza descubierta 1 | 16.50 m2 |
| 8  | terraza cubierta 1    | 12.05 m2 |
| 7  | escalera              | 6.35 m2  |
| 6  | salón-comedor-cocina  | 38.35 m2 |
| 5  | dormitorio 1          | 11.20 m2 |
| 4  | baño 1                | 3.10 m2  |
| 3  | distribuidor 1        | 2.20 m2  |
| 2  | hall                  | 4.45 m2  |
| 1  | acceso cubierto       | 5.75 m2  |
|    |                       |          |

TOTAL PLANTA BAJA 118.95 M2

TOTAL VIVIENDA 293.85 M2

PARCELA 393.55 M2

PARCELA 5

### **SUPERFICIES**

| 1 escalera              | 6.35 m2  |
|-------------------------|----------|
| 2 distribuidor          | 6.85 m2  |
| 3 dormitorio 2          | 10.95 m2 |
| 4 baño 2                | 3.60 m2  |
| 5 terraza descubierta 2 | 5.60 m2  |
| 6 dormitorio 3          | 18.85 m2 |
| 7 baño 3                | 4.30 m2  |
| 8 terraza semicubierta  | 13.55 m2 |

TOTAL PLANTA ALTA 293.85 M2

TOTAL VIVIENDA 216.75 M2

"OUR EXPERIENCE IS YOUR GUARANTEE"