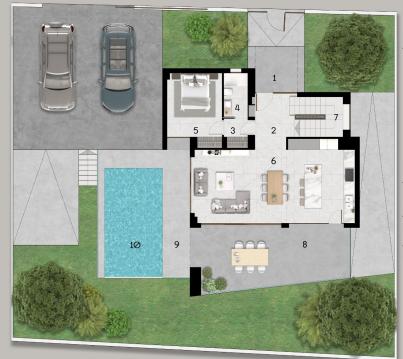

## PLANTA BAJA

## SUPERFICIES

| 10 | piscina               | 19.00 m2 |
|----|-----------------------|----------|
| 9  | terraza descubierta 1 | 16.50 m2 |
| 8  | terraza cubierta 1    | 12.05 m2 |
| 7  | escalera              | 6.35 m2  |
| 6  | salón-comedor-cocina  | 38.35 m2 |
| 5  | dormitorio 1          | 11.20 m2 |
| 4  | baño 1                | 3.10 m2  |
| 3  | distribuidor 1        | 2.20 m2  |
| 2  | hall                  | 4.45 m2  |
| 1  | acceso cubierto       | 5.75 m2  |
|    |                       |          |

TOTAL PLANTA BAJA 118.95 M2

TOTAL VIVIENDA 293.85 M2

PARCELA 393.55 M2

PARCELA 5