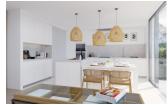

#### **DESCRIPTION**

NEW BUILD VILLAS IN POLOP New Build promotion of 6 Luxury Villas in Polop with views of the sea and mountains. Villas build on the independent plots, with pool, parking, barbecue and large garden. The villa is distributed over two floors plus a basement with a total of 293 m<sup>2</sup> on a private plot of 393 m2. On the main floor there are: kitchen with island, living-dining room, 1 bedroom, 1 bathroom, covered terrace and a large open terrace. Beautiful views of the sea, mountains, Polop, Altea, Callosa Den Sarria. The first floor is: 2 large bedrooms, 2 bathrooms, hall, open terrace, covered terrace. In the semi-basement floor you can make an independent house with its access. Villas comes with fully equipped kitchen, Siemens brand appliances: induction hob, oven, microwave, decorative hood, stainless steel sink, double sink, refrigerator, panelled and integrated. Complete bathrooms: suspended toilet, taps, heated towel rail, Roca brand sink. Air conditioning, hot water and underfloor heating in every house by Panasonic aerothermal energy. Infinity pool. Interior carpentry: interior doors 2.80 cm high, fitted wardrobes. Exterior carpentry: Double glass, aluminium profile. Porcelain stoneware flooring. Energy certificate A! The privileged location of the