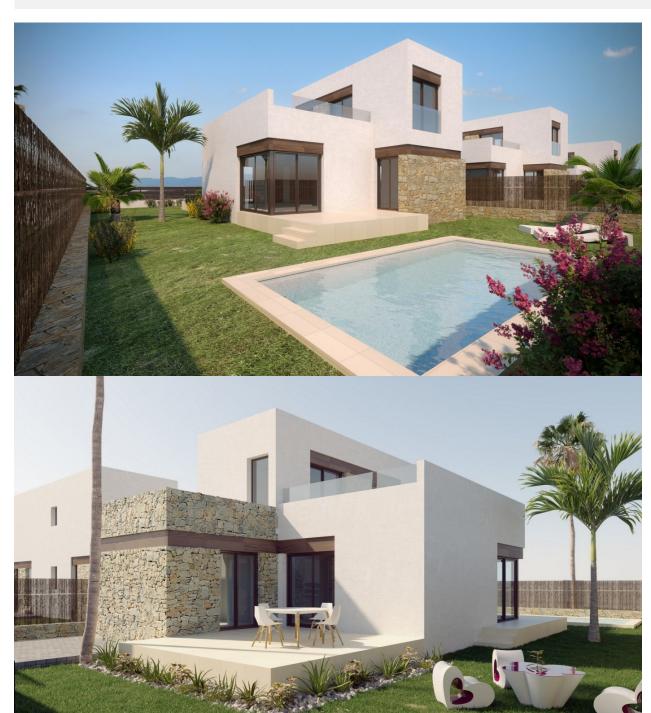

## DESCRIPTION

NEW BUILD VILLAS IN FINESTRAT Small new-build residential complex with beautiful villas in Balcón de Finestrat. Villas with 3 bedrooms and 2 bathrooms built on 1 or 2 floors, open kitchen with dining/living room area and with large windows to enjoy both the interior and the large gardens and private pools. It has a parking space on the plot. Its extraordinary views of the Mediterranean Sea will catch you to delight you with unique and unforgettable moments. Residential located in the Balcón de Finestrat, next to two golf courses, theme parks, a large shopping centre and a few minutes from the beaches of Benidorm. Finestrat is located in the Marina Baixa region of the Costa Blanca, near neighbouring Benidorm and about 40 kilometres from the city of Alicante and the international airport. The town is located on the slopes of Puig Campana and offers beautiful views of the mountains, the coast and the Mediterranean Sea.