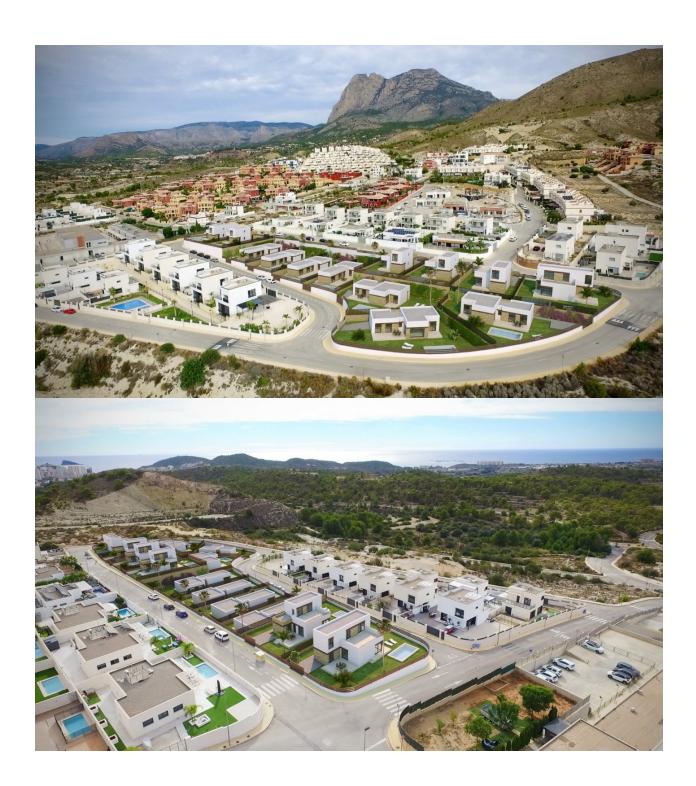

## DESCRIPTION

NEW BUILD VILLAS IN FINESTRAT Small new-build residential complex with beautiful villas in Balcón de Finestrat. Villas with 3 bedrooms and 2 bathrooms built on 1 or 2 floors, open kitchen with dining/living room area and with large windows to enjoy both the interior and the large gardens and private pools. It has a parking space on the plot. Its extraordinary views of the Mediterranean Sea will catch you to delight you with unique and unforgettable moments. Residential located in the Balcón de Finestrat, next to two golf courses, theme parks, a large shopping centre and a few minutes from the beaches of Benidorm. Finestrat is located in the Marina Baixa region of the Costa Blanca, near neighbouring Benidorm and about 40 kilometres from the city of Alicante and the international airport. The town is located on the slopes of Puig Campana and offers beautiful views of the mountains, the coast and the Mediterranean Sea.