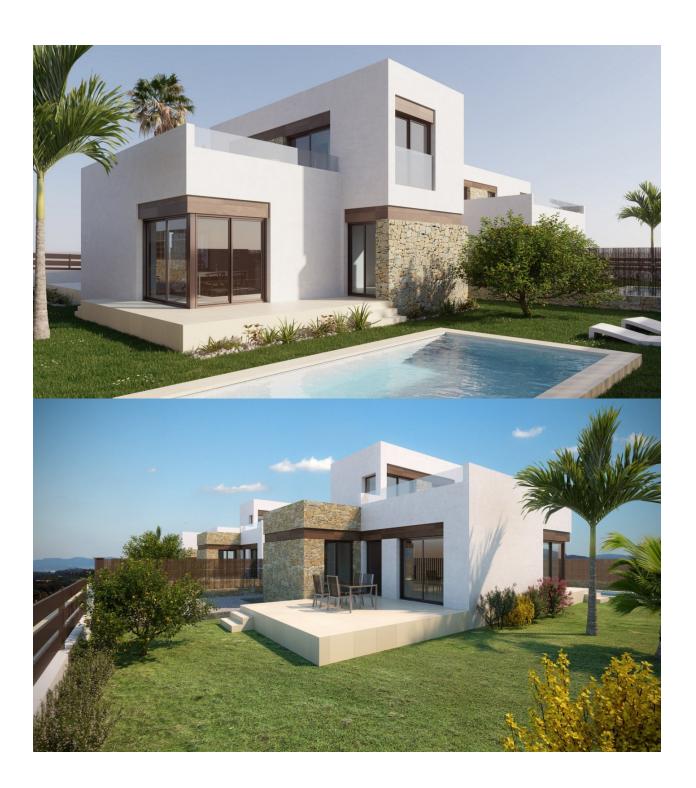

## DESCRIPTION

NEW BUILD VILLAS IN FINESTRAT Small new-build residential complex with beautiful villas in Balcón de Finestrat. Villas with 3 bedrooms and 2 bathrooms built on 1 or 2 floors, open kitchen with dining/living room area and with large windows to enjoy both the interior and the large gardens and private pools. It has a parking space on the plot. Its extraordinary views of the Mediterranean Sea will catch you to delight you with unique and unforgettable moments. Residential located in the Balcón de Finestrat, next to two golf courses, theme parks, a large shopping centre and a few minutes from the beaches of Benidorm. Finestrat is located in the Marina Baixa region of the Costa Blanca, near neighbouring Benidorm and about 40 kilometres from the city of Alicante and the international airport. The town is located on the slopes of Puig Campana and offers beautiful views of the mountains, the coast and the Mediterranean Sea.