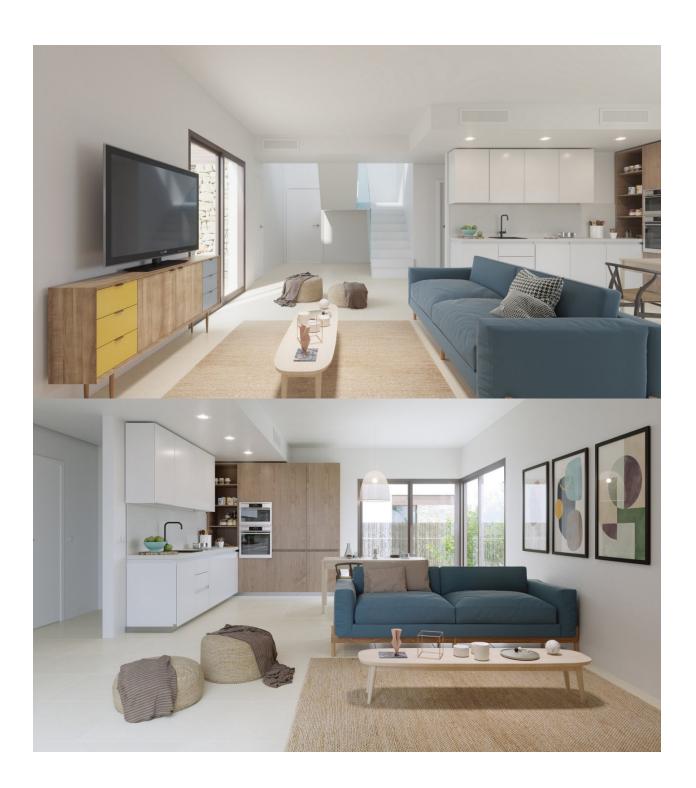

## DESCRIPTION

NEW BUILD VILLAS IN FINESTRAT Small new-build residential complex with beautiful villas in Balcón de Finestrat. Villas with 3 bedrooms and 2 bathrooms built on 1 or 2 floors, open kitchen with dining/living room area and with large windows to enjoy both the interior and the large gardens and private pools. It has a parking space on the plot. Its extraordinary views of the Mediterranean Sea will catch you to delight you with unique and unforgettable moments. Residential located in the Balcón de Finestrat, next to two golf courses, theme parks, a large shopping centre and a few minutes from the beaches of Benidorm. Finestrat is located in the Marina Baixa region of the Costa Blanca, near neighbouring Benidorm and about 40 kilometres from the city of Alicante and the international airport. The town is located on the slopes of Puig Campana and offers beautiful views of the mountains, the coast and the Mediterranean Sea.