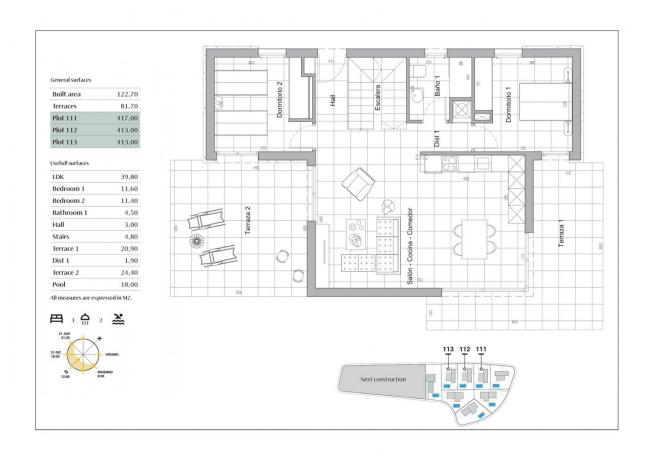

## Plot Sizes

21 JUN 21:30 21 BIC 18:00 12:00 E.08

| Num. | Plot   | Built  |
|------|--------|--------|
| 106  | 554,00 | 114,5  |
| 107  | 498,00 | 111,50 |
| 108  | 539,00 | 111,50 |
| 109  | 527.00 | 111,50 |

| Num. | Plot   | Built  |
|------|--------|--------|
| 110  | 507,00 | 139,90 |
| 111  | 417,00 | 122,70 |
| 112  | 413,00 | 122,70 |
| 113  | 413,00 | 122,70 |

All measures are expressed in M2.

"OUR EXPERIENCE IS YOUR GUARANTEE"