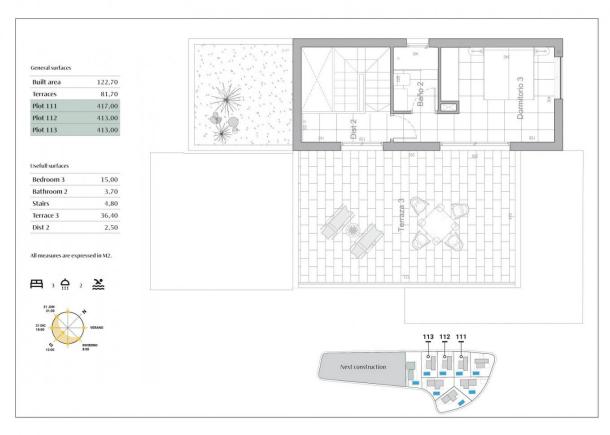

## Plot Sizes

21 JUN 21:30 21 BIC 18:00 12:00 E.08

| Num. | Plot   | Built  |
|------|--------|--------|
| 106  | 554,00 | 114,5  |
| 107  | 498,00 | 111,50 |
| 108  | 539,00 | 111,50 |
| 109  | 527.00 | 111,50 |

| Num. | Plot   | Built  |
|------|--------|--------|
| 110  | 507,00 | 139,90 |
| 111  | 417,00 | 122,70 |
| 112  | 413,00 | 122,70 |
| 113  | 413,00 | 122,70 |

All measures are expressed in M2.

"OUR EXPERIENCE IS YOUR GUARANTEE"