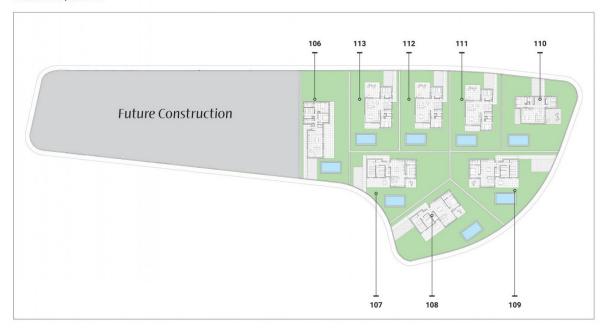

## Plot Sizes

21 JUN 21:30 21 BIC 18:00 12:00 E.08

| Num. | Plot   | Built  |
|------|--------|--------|
| 106  | 554,00 | 114,5  |
| 107  | 498,00 | 111,50 |
| 108  | 539,00 | 111,50 |
| 109  | 527.00 | 111,50 |

| Num. | Plot   | Built  |
|------|--------|--------|
| 110  | 507,00 | 139,90 |
| 111  | 417,00 | 122,70 |
| 112  | 413,00 | 122,70 |
| 113  | 413,00 | 122,70 |

All measures are expressed in M2.

"OUR EXPERIENCE IS YOUR GUARANTEE"