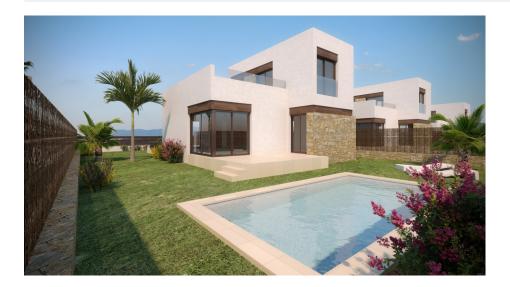

## DESCRIPTION

NEW BUILD VILLAS IN FINESTRAT Small new-build residential complex with beautiful villas in Balcón de Finestrat. Villas with 3 bedrooms and 2 bathrooms built on 1 or 2 floors, open kitchen with dining/living room area and with large windows to enjoy both the interior and the large gardens and private pools. It has a parking space on the plot. Its extraordinary views of the Mediterranean Sea will catch you to delight you with unique and unforgettable moments. Residential located in the Balcón de Finestrat, next to two golf courses, theme parks, a large shopping centre and a few minutes from the beaches of Benidorm. Finestrat is located in the Marina Baixa region of the Costa Blanca, near neighbouring Benidorm and about 40 kilometres from the city of Alicante and the international airport. The town is located on the slopes of Puig Campana and offers beautiful views of the mountains, the coast and the Mediterranean Sea.