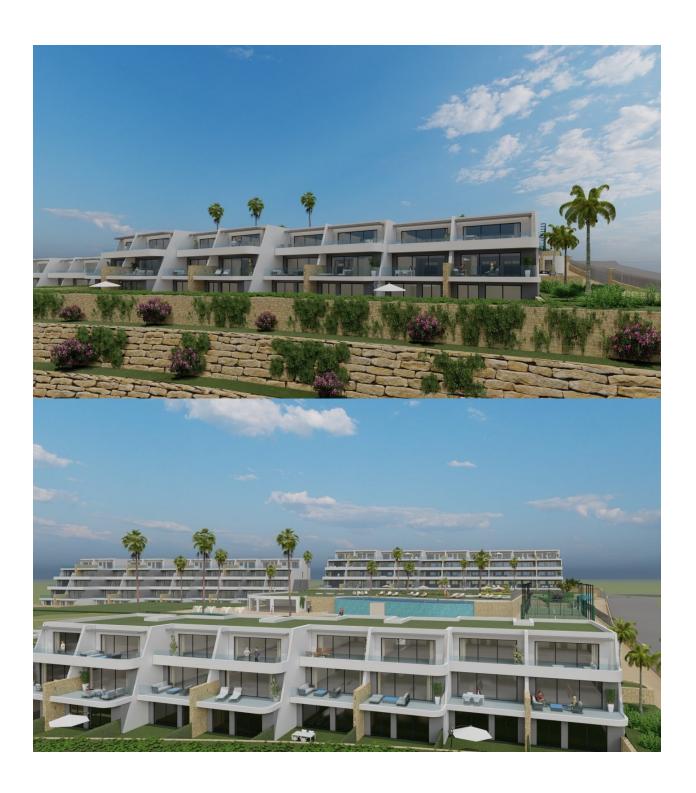

## **DESCRIPTION**

NEW BUILD LUXURY RESIDENTIAL COMPLEX WITH SEA VIEWS IN FINESTRAT New Build Luxury residential complex of bungalow apartments, duplexes and penthouses in Finestrat. Beautiful ground floor apartment has 2 bedrooms 2 bathrooms, open plan kitchen with the lounge area, fitted wardrobes, terrace and private garden. Each property has private parking space and storeroom. A complex with large common areas: -Infinity pool -Paddle courts -Covered heated pool -Gym -Meeting room and shared work -A large pedestrian and bicycle path that runs through all the common spaces. -Large masses of vegetation This development is perfectly located in a natural enclave of the Costa Blanca and offers incredible views of the Benidorm skyline, Finestrat cove and El Puig Campana. Benidorm is just a five-minute drive from the properties and offers all the services you would need including shops, bars, restaurants, supermarkets, banks, pharmacies and several private international schools. Close to the beaches of Levante. Poniente and Cala de Finestrat, with more than 6km in length that are among the best in Europe awarded by the European Union with Blue Flags. All leisure services such as the theme parks of Aqua Natura, Terra Mítica, Terra Natura, Aqualandia and Mundomar, Sierra Cortina and Villaitana Golf

courses, hiking and climbing in Puig Campana an incomparable natural setting or enjoy of nautical sports. Distance to the sea 4 km, to the airport 26 km and to the golf 1km. Complex located 40 minutes from Alicante airport.