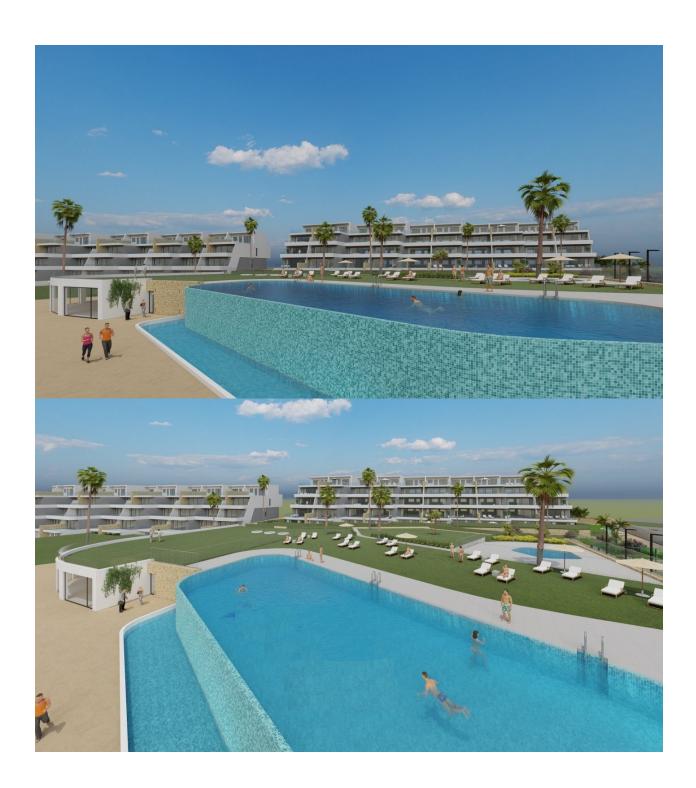

## **DESCRIPTION**

NEW BUILD LUXURY RESIDENTIAL COMPLEX WITH SEA VIEWS IN FINESTRAT New Build Luxury residential complex of bungalow apartments, duplexes and penthouses in Finestrat. Beautiful ground floor apartment has 2 bedrooms 2 bathrooms, open plan kitchen with the lounge area, fitted wardrobes, terrace and private garden. Each property has private parking space and storeroom. A complex with large common areas: -Infinity pool -Paddle courts -Covered heated pool -Gym -Meeting room and shared work -A large pedestrian and bicycle path that runs through all the common spaces. -Large masses of vegetation This development is perfectly located in a natural enclave of the Costa Blanca and offers incredible views of the Benidorm skyline, Finestrat cove and El Puig Campana. Benidorm is just a five-minute drive from the properties and offers all the services you would need including shops, bars, restaurants, supermarkets, banks, pharmacies and several private international schools. Close to the beaches of Levante. Poniente and Cala de Finestrat, with more than 6km in length that are among the best in Europe awarded by the European Union with Blue Flags. All leisure services such as the theme parks of Aqua Natura, Terra Mítica, Terra Natura, Aqualandia and Mundomar, Sierra Cortina and Villaitana Golf

courses, hiking and climbing in Puig Campana an incomparable natural setting or enjoy of nautical sports. Distance to the sea 4 km, to the airport 26 km and to the golf 1km. Complex located 40 minutes from Alicante airport.