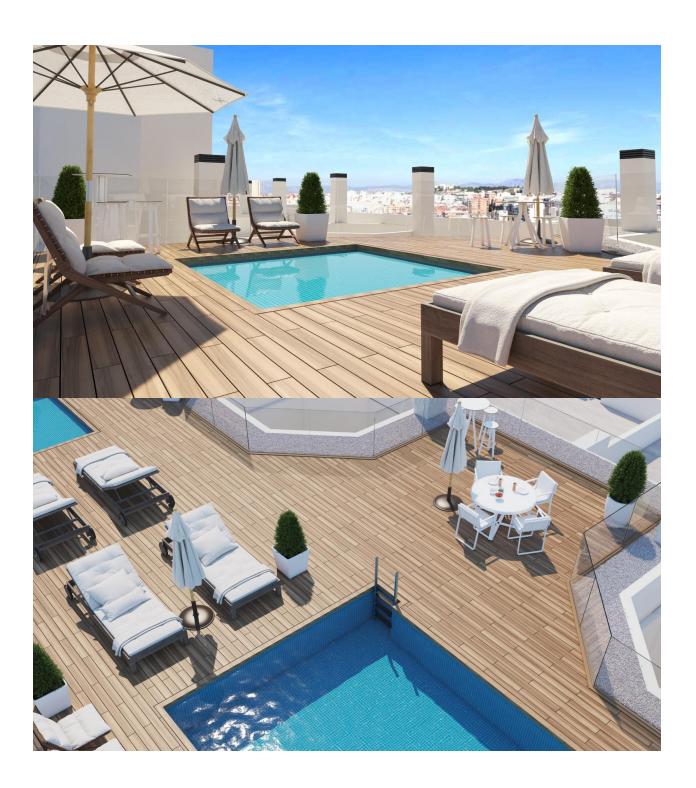

### **DESCRIPTION**

NEW BUILD RESIDENTIAL COMPLEX IN ALICANTE CITY New Build residential complex of 61 apartments and penthouses with 2, 3 and 4 bedrooms in the neighbourhood of La Florida, Alicante. Each property has its own parking space and storage room. Residential has communal rooftop solarium with swimming pools for adults and children, green areas and chill-out zones and communal garden with playground on ground floor. Complex benefits from the light of the city and its privileged climate. In addition, its advanced A+ energy efficiency system makes it totally sustainable. The district of La Florida is one of the most emblematic neighbourhoods of Alicante's capital, a district characterised by its skilful combination of narrow streets with wide avenues and charming squares, all of which are full of neighbourhood life, where local festivals and traditions are very popular, and where traditional businesses coexist with innovative shops and all kinds of services. In this way, the district is perfectly connected to the accesses to the motorway. In addition, several bus lines make it possible to reach the city centre in no more than 10-15 minutes. Along the streets that make up the district, you can enjoy the widest range of leisure and restaurant options. Having