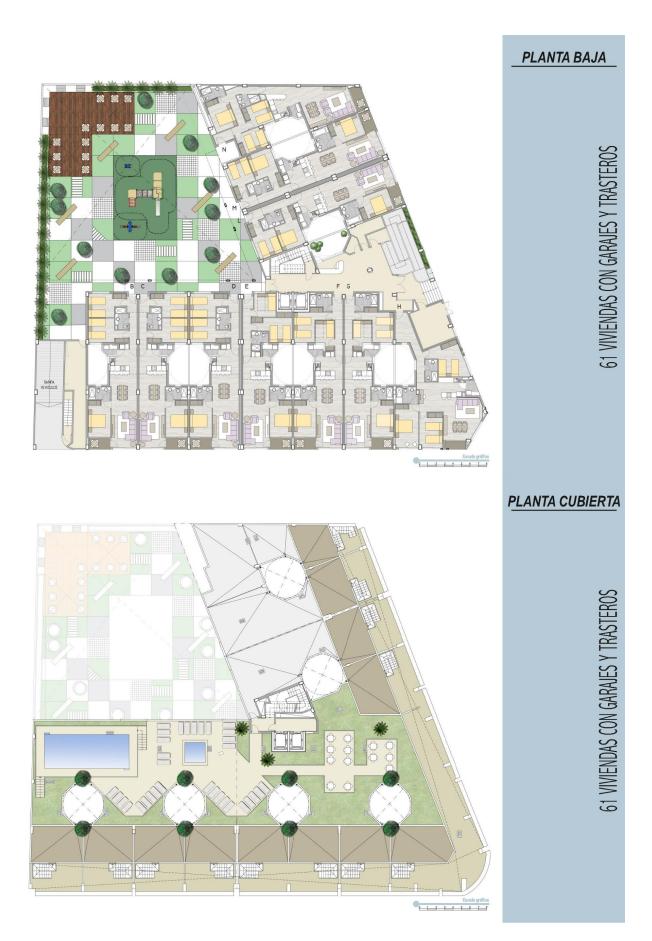

### **DESCRIPTION**

NEW BUILD RESIDENTIAL COMPLEX IN ALICANTE CITY New Build residential complex of 61 apartments and penthouses with 2, 3 and 4 bedrooms in the neighbourhood of La Florida, Alicante. Each property has its own parking space and storage room. Residential has communal rooftop solarium with swimming pools for adults and children, green areas and chill-out zones and communal garden with playground on ground floor. Complex benefits from the light of the city and its privileged climate. In addition, its advanced A+ energy efficiency system makes it totally sustainable. The district of La Florida is one of the most emblematic neighbourhoods of Alicante's capital, a district characterised by its skilful combination of narrow streets with wide avenues and charming squares, all of which are full of neighbourhood life, where local festivals and traditions are very popular, and where traditional businesses coexist with innovative shops and all kinds of services. In this way, the district is perfectly connected to the accesses to the motorway. In addition, several bus lines make it possible to reach the city centre in no more than 10-15 minutes. Along the streets that make up the district, you can enjoy the widest range of leisure and restaurant options. Having