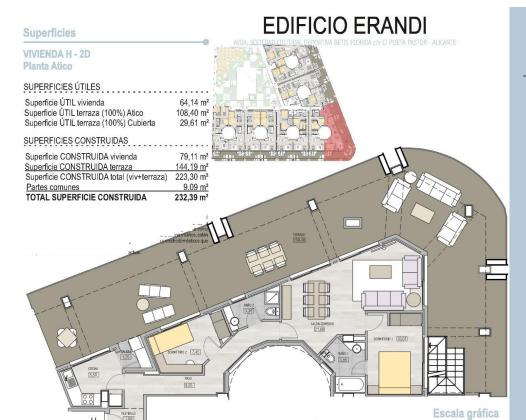

#### **Superficies**

#### VIVIENDA H - 2D Planta Atico

# SUPERFICIES ÚTILES

| Superficie ÚTIL vivienda                | 64,14 m <sup>2</sup>  |
|-----------------------------------------|-----------------------|
| Superficie ÚTIL terraza (100%) Atico    | 108,40 m <sup>2</sup> |
| Superficie ÚTIL terraza (100%) Cubierta | 29,61 m <sup>2</sup>  |
| SUPERFICIES CONSTRUIDAS                 |                       |
|                                         |                       |

Superficie CONSTRUIDA vivienda 79,11 m²
Superficie CONSTRUIDA terraza 144.19 m²
Superficie CONSTRUIDA total (viv+terraza) 223,30 m²
Partes comunes 9,09 m²
TOTAL SUPERFICIE CONSTRUIDA 232,39 m²

Advertencia legal. El presenie documento (clano) no es definitivo. Se ha elaborado conforme al antienpresco del edificio, por lo que puede sufir modificaciones como consecuencia de la trambició de la incuma de cirsa, o por caujar er po de expencia sitencia e logista, o como consecuencia del desarrolo de la civia. Todo el mobilino, en especial el de la cocina y partos, están didugados como ejempos de distribución. Soi os entregarse el mobilan y electrodomésticos que se especifiquen en la miemoria comercial definitiva. El como producio confincicia. Les un placo miemotra el oribunar los entolinido confinicia.