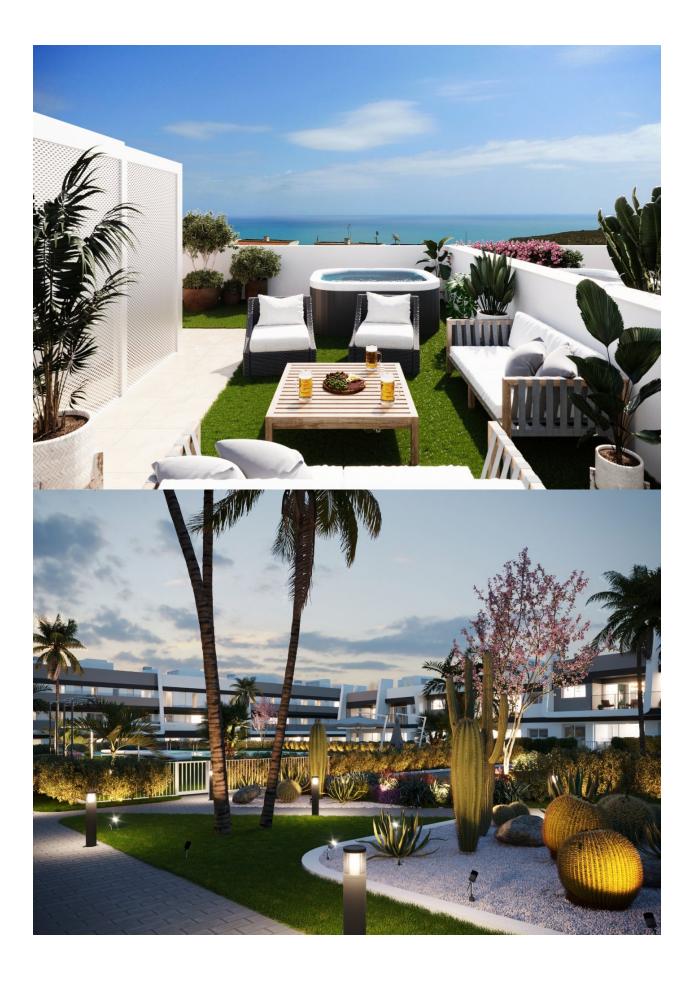

#### **DESCRIPTION**

FANTASTIC NEW BUILD APARTMENT GROUND FLOOR IN GRAN ALACANT - with sea views The Residential complex is located very close to the natural park of Clot de Galvany, and a short distance from the beaches of Carabassí. This 88m2 ground floor apartment consists of 3 bedrooms, 2 bathrooms, storage room, 12m2 private terrace, 51m2 private garden and under ground parking, with carefully designed distribution to enjoy beautiful views of the communal areas, the natural environment or the sea, and the pool and private gardens at the development. These new apartments are built to a very high standard and form a lovely residential with pools, garden areas, and a children's play area. Gran Alacant is a large residential tourism urbanisation, which has a friendly relaxed feel. Many northern Europeans have settled here permanently to enjoy the fabulous climate and beautiful beaches and sand dunes that the area affords. It is perfectly located between the towns of El Altet and Santa Pola and the stunning sand dune beaches. It is a fast developing town located between Santa Pola and Alicante and consists of about 25 urbanisations, or individual areas, just 10 minutes

# JARD RIVIÈRE ET TERRASSES N

- Terrasse ouverte
- Palm
- Paysage
- clôtures
- Jard RIVER n privée
- Jard RIVER Communauté