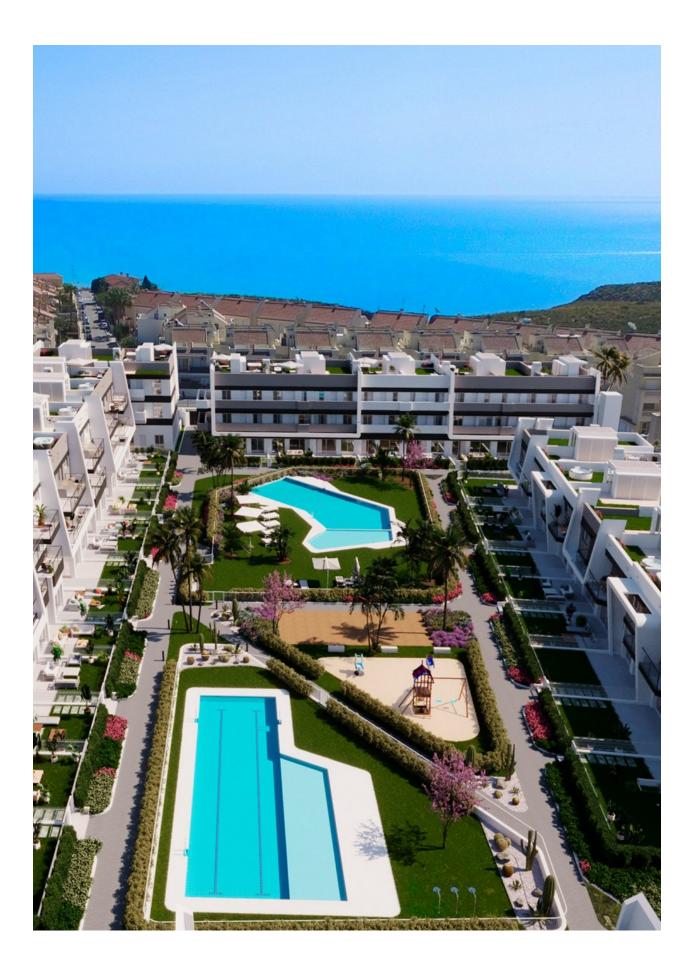

#### **DESCRIPTION**

FANTASTIC NEW BUILD APARTMENT GROUND FLOOR IN GRAN ALACANT - with sea views The Residential complex is located very close to the natural park of Clot de Galvany, and a short distance from the beaches of Carabassí. This 88m2 ground floor apartment consists of 3 bedrooms, 2 bathrooms, storage room, 12m2 private terrace, 51m2 private garden and under ground parking, with carefully designed distribution to enjoy beautiful views of the communal areas, the natural environment or the sea, and the pool and private gardens at the development. These new apartments are built to a very high standard and form a lovely residential with pools, garden areas, and a children's play area. Gran Alacant is a large residential tourism urbanisation, which has a friendly relaxed feel. Many northern Europeans have settled here permanently to enjoy the fabulous climate and beautiful beaches and sand dunes that the area affords. It is perfectly located between the towns of El Altet and Santa Pola and the stunning sand dune beaches. It is a fast developing town located between Santa Pola and Alicante and consists of about 25 urbanisations, or individual areas, just 10 minutes

# JARD RIVIÈRE ET TERRASSES N

- Terrasse ouverte
- Palm
- Paysage
- clôtures
- Jard RIVER n privée
- Jard RIVER Communauté