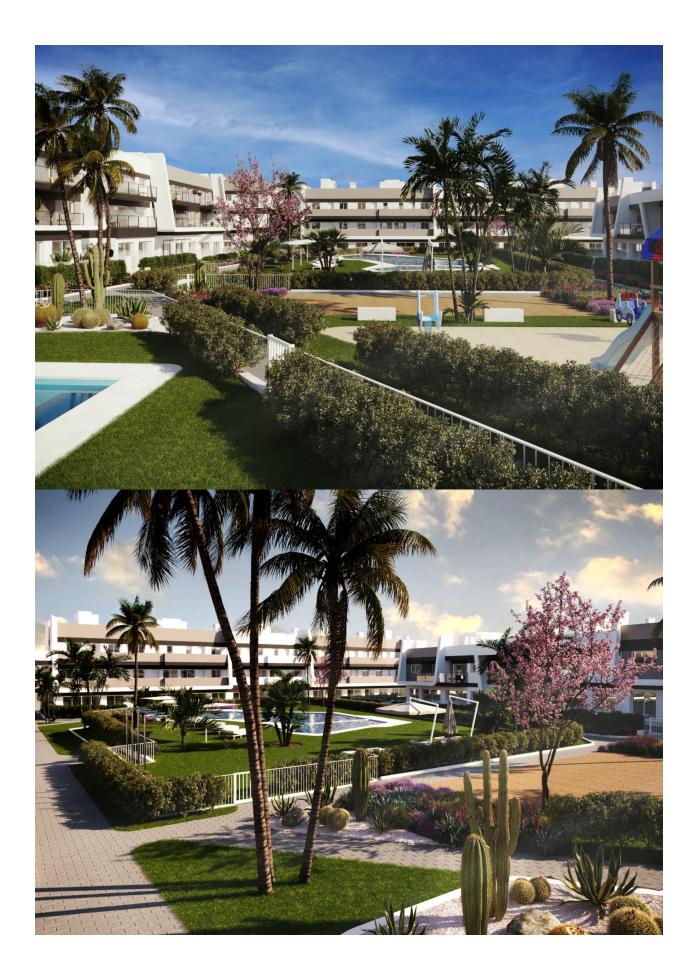

#### **DESCRIPTION**

FANTASTIC NEW BUILD APARTMENT GROUND FLOOR IN GRAN ALACANT - with sea views The Residential complex is located very close to the natural park of Clot de Galvany, and a short distance from the beaches of Carabassí. This 88m2 ground floor apartment consists of 3 bedrooms, 2 bathrooms, storage room, 12m2 private terrace, 51m2 private garden and under ground parking, with carefully designed distribution to enjoy beautiful views of the communal areas, the natural environment or the sea, and the pool and private gardens at the development. These new apartments are built to a very high standard and form a lovely residential with pools, garden areas, and a children's play area. Gran Alacant is a large residential tourism urbanisation, which has a friendly relaxed feel. Many northern Europeans have settled here permanently to enjoy the fabulous climate and beautiful beaches and sand dunes that the area affords. It is perfectly located between the towns of El Altet and Santa Pola and the stunning sand dune beaches. It is a fast developing town located between Santa Pola and Alicante and consists of about 25 urbanisations, or individual areas, just 10 minutes

# JARD RIVIÈRE ET TERRASSES N

- Terrasse ouverte
- Palm
- Paysage
- clôtures
- Jard RIVER n privée
- Jard RIVER Communauté