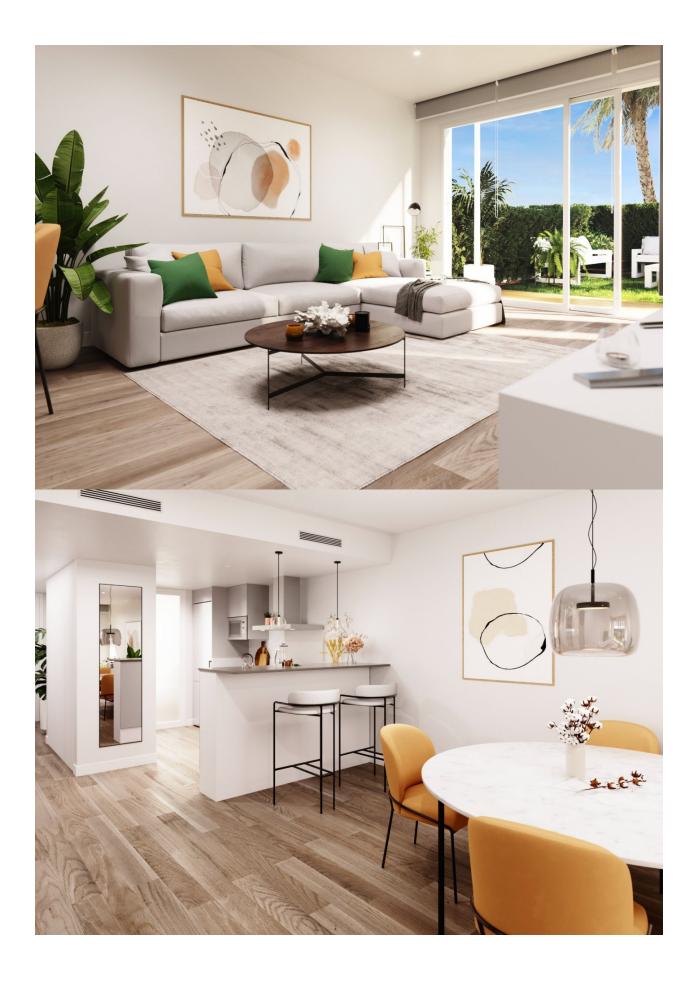

#### **DESCRIPTION**

FANTASTIC NEW BUILD APARTMENT GROUND FLOOR IN GRAN ALACANT - with sea views The Residential complex is located very close to the natural park of Clot de Galvany, and a short distance from the beaches of Carabassí. This 88m2 ground floor apartment consists of 3 bedrooms, 2 bathrooms, storage room, 12m2 private terrace, 51m2 private garden and under ground parking, with carefully designed distribution to enjoy beautiful views of the communal areas, the natural environment or the sea, and the pool and private gardens at the development. These new apartments are built to a very high standard and form a lovely residential with pools, garden areas, and a children's play area. Gran Alacant is a large residential tourism urbanisation, which has a friendly relaxed feel. Many northern Europeans have settled here permanently to enjoy the fabulous climate and beautiful beaches and sand dunes that the area affords. It is perfectly located between the towns of El Altet and Santa Pola and the stunning sand dune beaches. It is a fast developing town located between Santa Pola and Alicante and consists of about 25 urbanisations, or individual areas, just 10 minutes