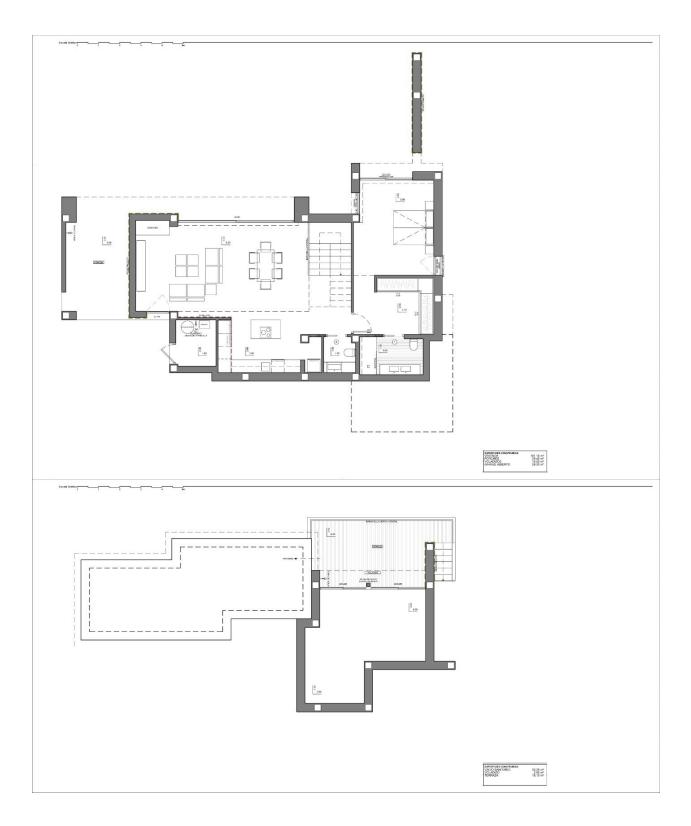

REF: # 10637 BENITACHELL

| INFO             |             |
|------------------|-------------|
| PRIX:            | 1.745.000 € |
| TYPE:            | Villa       |
| CITY:            | Benitachell |
| CHAMBRES:        | 3           |
| Ba ENFANTS:      | 4           |
| Built ( m2 ):    | 181         |
| pas ( m2 ):      | 824         |
| Terrasse ( m2 ): | -           |
| A ENFANTS:       | -           |
| de plante:       | -           |
| MESSAGE          | -           |

#### **DESCRIPTION**

NEW BUILD VILLA WITH THE SEA VIEWS IN CUMBRE DEL SOL New Build luxury villa with private pool and sea views in the Residential Resort Cumbre del Sol, in Benitachell, on the Costa Blanca North, between Alicante and Valencia city. A modern design and an elegant and bright layout are the keys to this villa with 3 bedrooms, all with en-suite bathrooms, with the master bedroom also having a large dressing room. The ground floor of this property allows us to extend it to 4 bedrooms. The main floor is characterised by open-plan spaces, where the kitchen and living-dining room are joined together and open onto the main terrace with a beautiful private infinity pool and the porch. Its layout and design have been conceived to make the most of the sea views, both from the bedrooms and from the living-dining room. At the same time, special attention has been paid to privacy, incorporating a vertical wall that not only provides privacy to the main terrace, but also stands out as a decorative element. A comfortable and sustainable villa, with underfloor heating through aerothermal heating, fireplace, installation of a selfconsumption photovoltaic system, pre-installation of the necessary plug for charging electric cars, selection of materials that provide quality and warmth to the house. At the most easterly point of the province of