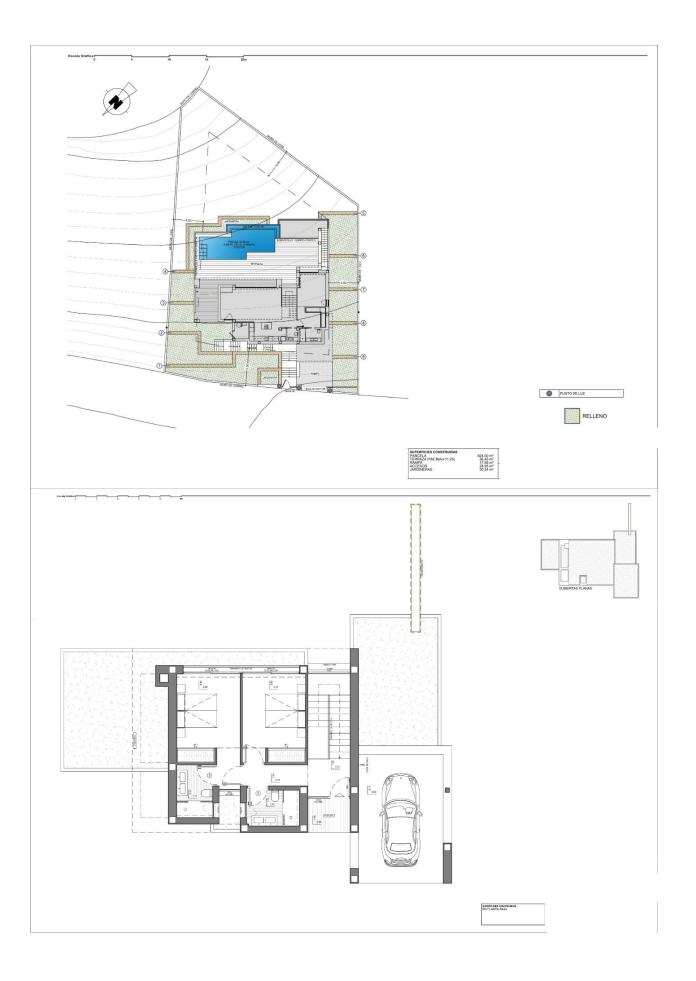

REF: # 10637 BENITACHELL

| INFO             |             |
|------------------|-------------|
| PRIX:            | 1.745.000 € |
| TYPE:            | Villa       |
| CITY:            | Benitachell |
| CHAMBRES:        | 3           |
| Ba ENFANTS:      | 4           |
| Built ( m2 ):    | 181         |
| pas ( m2 ):      | 824         |
| Terrasse ( m2 ): | -           |
| A ENFANTS:       | -           |
| de plante:       | -           |
| MESSAGE          | -           |

#### **DESCRIPTION**

NEW BUILD VILLA WITH THE SEA VIEWS IN CUMBRE DEL SOL New Build luxury villa with private pool and sea views in the Residential Resort Cumbre del Sol, in Benitachell, on the Costa Blanca North, between Alicante and Valencia city. A modern design and an elegant and bright layout are the keys to this villa with 3 bedrooms, all with en-suite bathrooms, with the master bedroom also having a large dressing room. The ground floor of this property allows us to extend it to 4 bedrooms. The main floor is characterised by open-plan spaces, where the kitchen and living-dining room are joined together and open onto the main terrace with a beautiful private infinity pool and the porch. Its layout and design have been conceived to make the most of the sea views, both from the bedrooms and from the living-dining room. At the same time, special attention has been paid to privacy, incorporating a vertical wall that not only provides privacy to the main terrace, but also stands out as a decorative element. A comfortable and sustainable villa, with underfloor heating through aerothermal heating, fireplace, installation of a selfconsumption photovoltaic system, pre-installation of the necessary plug for charging electric cars, selection of materials that provide quality and warmth to the house. At the most easterly point of the province of