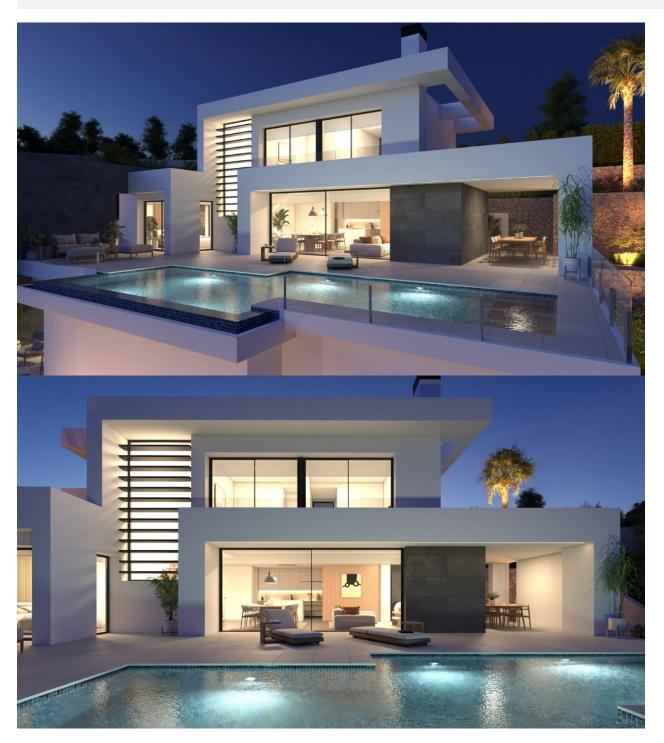

#### **DESCRIPTION**

NEW BUILD VILLA WITH THE SEA VIEWS IN CUMBRE DEL SOL New Build luxury villa with private pool and sea views in the Residential Resort Cumbre del Sol, in Benitachell, on the Costa Blanca North, between Alicante and Valencia city. A modern design and an elegant and bright layout are the keys to this villa with 3 bedrooms, all with en-suite bathrooms, with the master bedroom also having a large dressing room. The ground floor of this property allows us to extend it to 4 bedrooms. The main floor is characterised by open-plan spaces, where the kitchen and living-dining room are joined together and open onto the main terrace with a beautiful private infinity pool and the porch. Its layout and design have been conceived to make the most of the sea views, both from the bedrooms and from the living-dining room. At the same time, special attention has been paid to privacy, incorporating a vertical wall that not only provides privacy to the main terrace, but also stands out as a decorative element. A comfortable and sustainable villa, with underfloor heating through aerothermal heating, fireplace, installation of a selfconsumption photovoltaic system, pre-installation of the necessary plug for charging electric cars, selection of materials that provide quality and warmth to the house. At the most easterly point of the province of