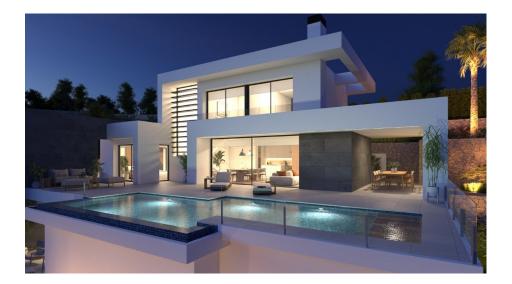

#### **DESCRIPTION**

NEW BUILD VILLA WITH THE SEA VIEWS IN CUMBRE DEL SOL New Build luxury villa with private pool and sea views in the Residential Resort Cumbre del Sol, in Benitachell, on the Costa Blanca North, between Alicante and Valencia city. A modern design and an elegant and bright layout are the keys to this villa with 3 bedrooms, all with en-suite bathrooms, with the master bedroom also having a large dressing room. The ground floor of this property allows us to extend it to 4 bedrooms. The main floor is characterised by open-plan spaces, where the kitchen and living-dining room are joined together and open onto the main terrace with a beautiful private infinity pool and the porch. Its layout and design have been conceived to make the most of the sea views, both from the bedrooms and from the living-dining room. At the same time, special attention has been paid to privacy, incorporating a vertical wall that not only provides privacy to the main terrace, but also stands out as a decorative element. A comfortable and sustainable villa, with underfloor heating through aerothermal heating, fireplace, installation of a selfconsumption photovoltaic system, pre-installation of the necessary plug for charging electric cars, selection of materials that provide quality and warmth to the house. At the most easterly point of the province of