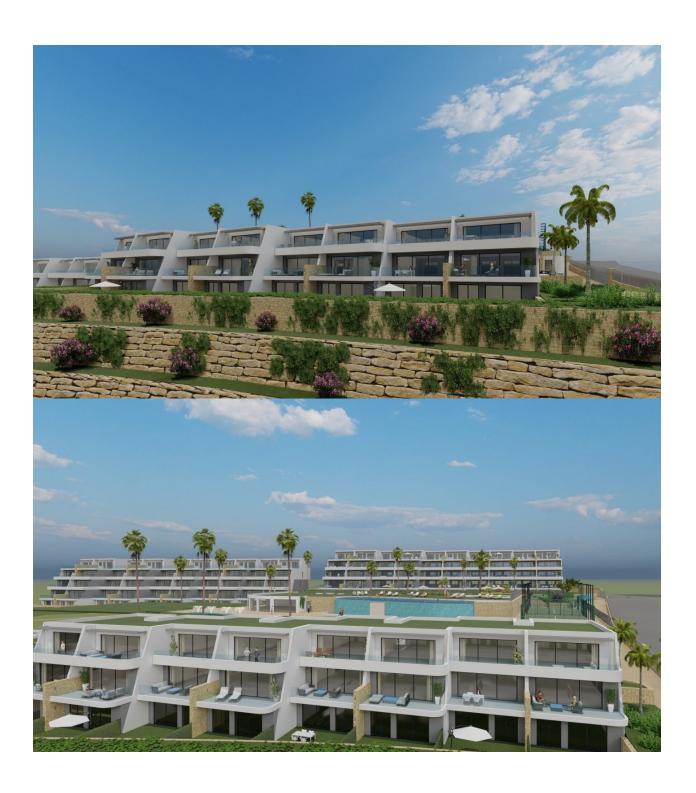

## **DESCRIPTION**

NEW BUILD LUXURY RESIDENTIAL COMPLEX WITH SEA VIEWS IN FINESTRAT New Build Luxury residential complex of bungalow apartments, duplexes and penthouses in Finestrat. Beautiful apartments has 3 bedrooms 2 bathrooms, open plan kitchen with the lounge area, fitted wardrobes and terrace. Each property has private parking space and storeroom. A complex with large common areas: -Infinity pool -Paddle courts -Covered heated pool -Gym -Meeting room and shared work -A large pedestrian and bicycle path that runs through all the common spaces. -Large masses of vegetation This development is perfectly located in a natural enclave of the Costa Blanca and offers incredible views of the Benidorm skyline, Finestrat cove and El Puig Campana. Benidorm is just a five-minute drive from the properties and offers all the services you would need including shops, bars, restaurants, supermarkets, banks, pharmacies and several private international schools. Close to the beaches of Levante. Poniente and Cala de Finestrat, with more than 6km in length that are among the best in Europe awarded by the European Union with Blue Flags. All leisure services such as the theme parks of Aqua Natura, Terra Mítica, Terra Natura, Aqualandia and Mundomar, Sierra Cortina and Villaitana Golf

courses, hiking and climbing in Puig Campana an incomparable natural setting or enjoy of nautical sports. Distance to the sea 4 km, to the airport 26 km and to the golf 1km. Complex located 40 minutes from Alicante airport.