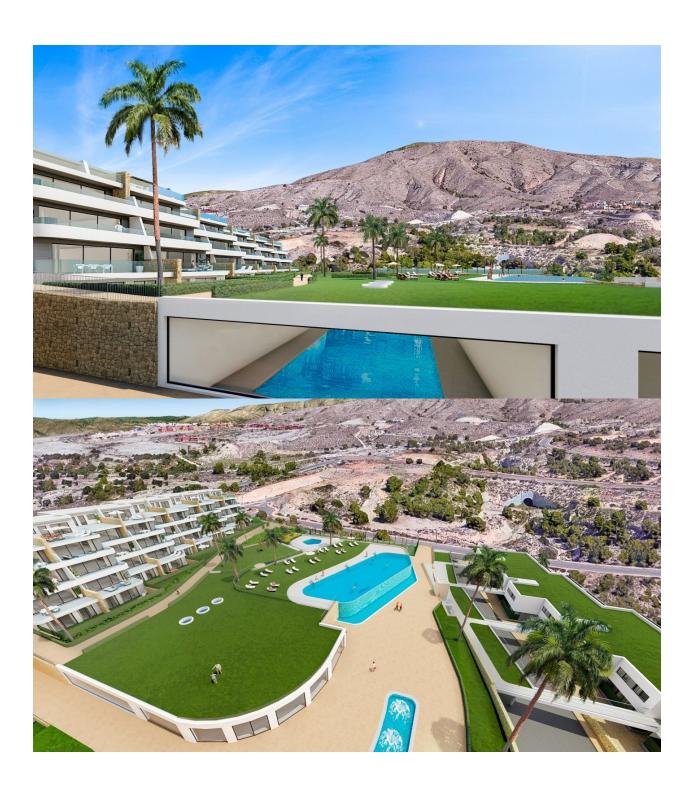

## **DESCRIPTION**

NEW BUILD LUXURY RESIDENTIAL COMPLEX WITH SEA VIEWS IN FINESTRAT New Build Luxury residential complex of bungalow apartments, duplexes and penthouses in Finestrat. Beautiful apartments has 3 bedrooms 2 bathrooms, open plan kitchen with the lounge area, fitted wardrobes and terrace. Each property has private parking space and storeroom. A complex with large common areas: -Infinity pool -Paddle courts -Covered heated pool -Gym -Meeting room and shared work -A large pedestrian and bicycle path that runs through all the common spaces. -Large masses of vegetation This development is perfectly located in a natural enclave of the Costa Blanca and offers incredible views of the Benidorm skyline, Finestrat cove and El Puig Campana. Benidorm is just a five-minute drive from the properties and offers all the services you would need including shops, bars, restaurants, supermarkets, banks, pharmacies and several private international schools. Close to the beaches of Levante. Poniente and Cala de Finestrat, with more than 6km in length that are among the best in Europe awarded by the European Union with Blue Flags. All leisure services such as the theme parks of Aqua Natura, Terra Mítica, Terra Natura, Aqualandia and Mundomar, Sierra Cortina and Villaitana Golf

courses, hiking and climbing in Puig Campana an incomparable natural setting or enjoy of nautical sports. Distance to the sea 4 km, to the airport 26 km and to the golf 1km. Complex located 40 minutes from Alicante airport.