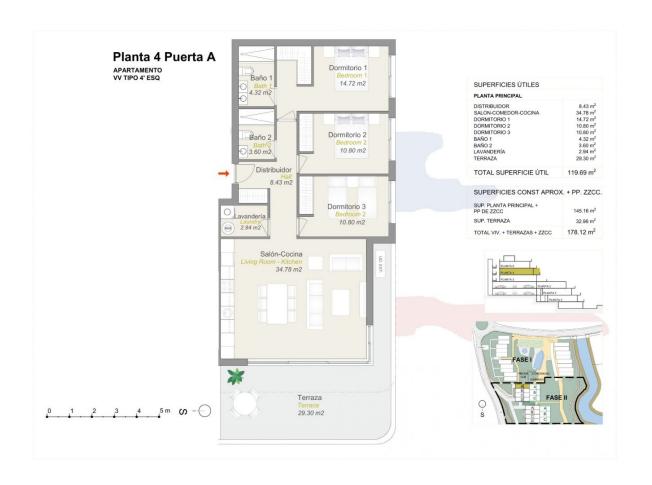

REF: # 10617 FINESTRAT

| INFO             |             |
|------------------|-------------|
| PRIX:            | 490.000 €   |
| TYPE:            | Appartement |
| CITY:            | Finestrat   |
| CHAMBRES:        | 3           |
| Ba ENFANTS:      | 2           |
| Built ( m2 ):    | 145         |
| pas ( m2 ):      | -           |
| Terrasse ( m2 ): | -           |
| A ENFANTS:       | -           |
| de plante:       | -           |
| MESSAGE          | -           |