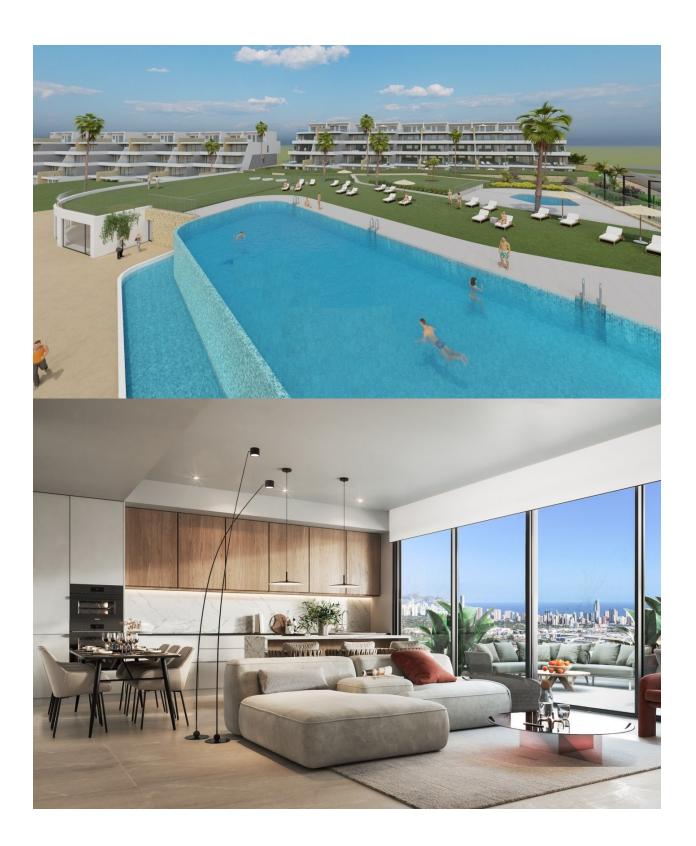

## **DESCRIPTION**

NEW BUILD LUXURY RESIDENTIAL COMPLEX WITH SEA VIEWS IN FINESTRAT New Build Luxury residential complex of bungalow apartments, duplexes and penthouses in Finestrat. Beautiful apartments has 3 bedrooms 2 bathrooms, open plan kitchen with the lounge area, fitted wardrobes and terrace. Each property has private parking space and storeroom. A complex with large common areas: -Infinity pool -Paddle courts -Covered heated pool -Gym -Meeting room and shared work -A large pedestrian and bicycle path that runs through all the common spaces. -Large masses of vegetation This development is perfectly located in a natural enclave of the Costa Blanca and offers incredible views of the Benidorm skyline, Finestrat cove and El Puig Campana. Benidorm is just a five-minute drive from the properties and offers all the services you would need including shops, bars, restaurants, supermarkets, banks, pharmacies and several private international schools. Close to the beaches of Levante. Poniente and Cala de Finestrat, with more than 6km in length that are among the best in Europe awarded by the European Union with Blue Flags. All leisure services such as the theme parks of Aqua Natura, Terra Mítica, Terra Natura, Aqualandia and Mundomar, Sierra Cortina and Villaitana Golf