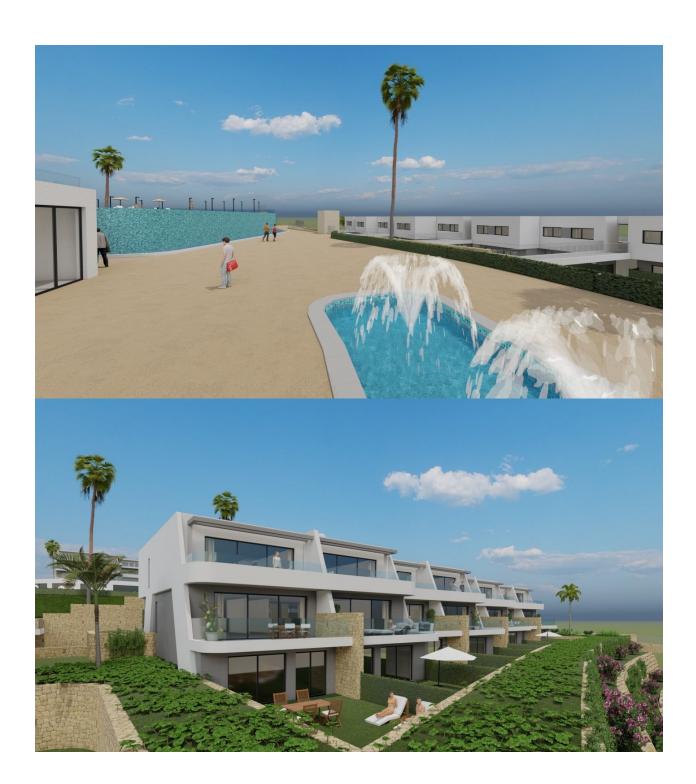

## **DESCRIPTION**

NEW BUILD LUXURY RESIDENTIAL COMPLEX WITH SEA VIEWS IN FINESTRAT New Build Luxury residential complex of bungalow apartments, duplexes and penthouses in Finestrat. Beautiful apartments has 3 bedrooms 2 bathrooms, open plan kitchen with the lounge area, fitted wardrobes and terrace. Each property has private parking space and storeroom. A complex with large common areas: -Infinity pool -Paddle courts -Covered heated pool -Gym -Meeting room and shared work -A large pedestrian and bicycle path that runs through all the common spaces. -Large masses of vegetation This development is perfectly located in a natural enclave of the Costa Blanca and offers incredible views of the Benidorm skyline, Finestrat cove and El Puig Campana. Benidorm is just a five-minute drive from the properties and offers all the services you would need including shops, bars, restaurants, supermarkets, banks, pharmacies and several private international schools. Close to the beaches of Levante. Poniente and Cala de Finestrat, with more than 6km in length that are among the best in Europe awarded by the European Union with Blue Flags. All leisure services such as the theme parks of Aqua Natura, Terra Mítica, Terra Natura, Aqualandia and Mundomar, Sierra Cortina and Villaitana Golf