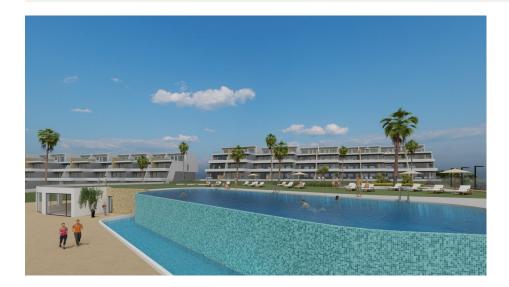

## **DESCRIPTION**

NEW BUILD LUXURY RESIDENTIAL COMPLEX WITH SEA VIEWS IN FINESTRAT New Build Luxury residential complex of bungalow apartments, duplexes and penthouses in Finestrat. Beautiful apartments has 3 bedrooms 2 bathrooms, open plan kitchen with the lounge area, fitted wardrobes and terrace. Each property has private parking space and storeroom. A complex with large common areas: -Infinity pool -Paddle courts -Covered heated pool -Gym -Meeting room and shared work -A large pedestrian and bicycle path that runs through all the common spaces. -Large masses of vegetation This development is perfectly located in a natural enclave of the Costa Blanca and offers incredible views of the Benidorm skyline, Finestrat cove and El Puig Campana. Benidorm is just a five-minute drive from the properties and offers all the services you would need including shops, bars, restaurants, supermarkets, banks, pharmacies and several private international schools. Close to the beaches of Levante. Poniente and Cala de Finestrat, with more than 6km in length that are among the best in Europe awarded by the European Union with Blue Flags. All leisure services such as the theme parks of Aqua Natura, Terra Mítica, Terra Natura, Aqualandia and Mundomar, Sierra Cortina and Villaitana Golf

courses, hiking and climbing in Puig Campana an incomparable natural setting or enjoy of nautical sports. Distance to the sea 4 km, to the airport 26 km and to the golf 1km. Complex located 40 minutes from Alicante airport.