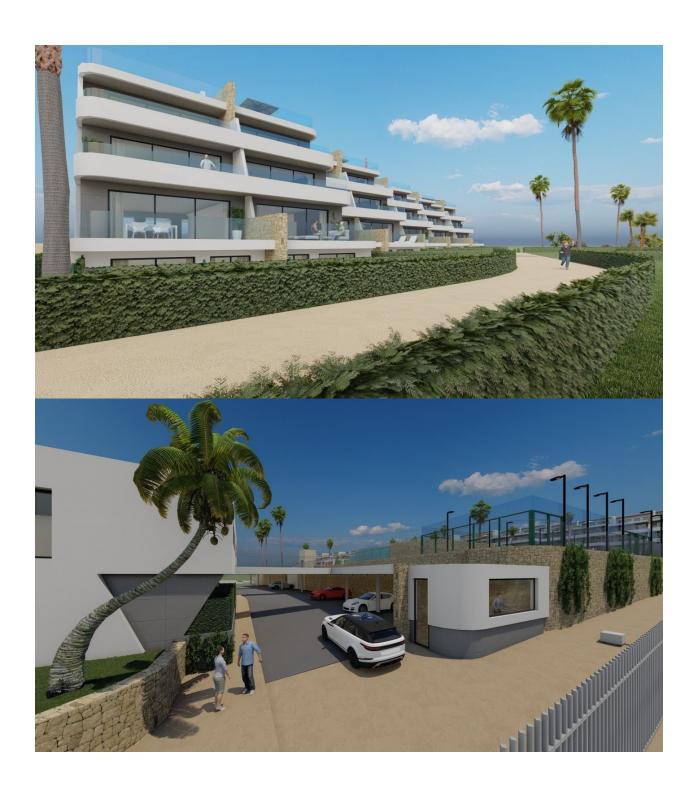

## **DESCRIPTION**

NEW BUILD LUXURY RESIDENTIAL COMPLEX WITH SEA VIEWS IN FINESTRAT New Build Luxury residential complex of bungalow apartments, duplexes and penthouses in Finestrat. Beautiful apartments has 3 bedrooms 2 bathrooms, open plan kitchen with the lounge area, fitted wardrobes and terrace. Each property has private parking space and storeroom. A complex with large common areas: -Infinity pool -Paddle courts -Covered heated pool -Gym -Meeting room and shared work -A large pedestrian and bicycle path that runs through all the common spaces. -Large masses of vegetation This development is perfectly located in a natural enclave of the Costa Blanca and offers incredible views of the Benidorm skyline, Finestrat cove and El Puig Campana. Benidorm is just a five-minute drive from the properties and offers all the services you would need including shops, bars, restaurants, supermarkets, banks, pharmacies and several private international schools. Close to the beaches of Levante. Poniente and Cala de Finestrat, with more than 6km in length that are among the best in Europe awarded by the European Union with Blue Flags. All leisure services such as the theme parks of Aqua Natura, Terra Mítica, Terra Natura, Aqualandia and Mundomar, Sierra Cortina and Villaitana Golf