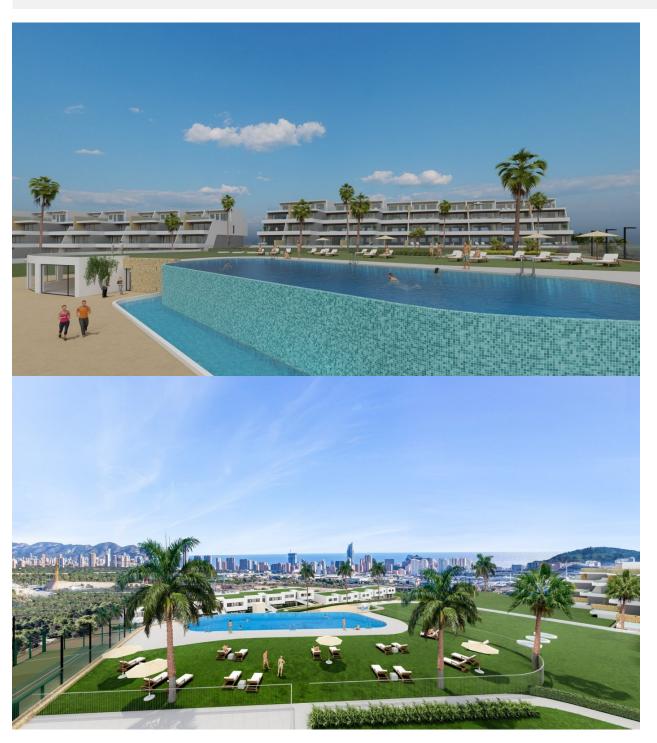

## **DESCRIPTION**

NEW BUILD LUXURY RESIDENTIAL COMPLEX WITH SEA VIEWS IN FINESTRAT New Build Luxury residential complex of bungalow apartments, duplexes and penthouses in Finestrat. Beautiful apartments has 3 bedrooms 2 bathrooms, open plan kitchen with the lounge area, fitted wardrobes and terrace. Each property has private parking space and storeroom. A complex with large common areas: -Infinity pool -Paddle courts -Covered heated pool -Gym -Meeting room and shared work -A large pedestrian and bicycle path that runs through all the common spaces. -Large masses of vegetation This development is perfectly located in a natural enclave of the Costa Blanca and offers incredible views of the Benidorm skyline, Finestrat cove and El Puig Campana. Benidorm is just a five-minute drive from the properties and offers all the services you would need including shops, bars, restaurants, supermarkets, banks, pharmacies and several private international schools. Close to the beaches of Levante. Poniente and Cala de Finestrat, with more than 6km in length that are among the best in Europe awarded by the European Union with Blue Flags. All leisure services such as the theme parks of Aqua Natura, Terra Mítica, Terra Natura, Aqualandia and Mundomar, Sierra Cortina and Villaitana Golf

courses, hiking and climbing in Puig Campana an incomparable natural setting or enjoy of nautical sports. Distance to the sea 4 km, to the airport 26 km and to the golf 1km. Complex located 40 minutes from Alicante airport.