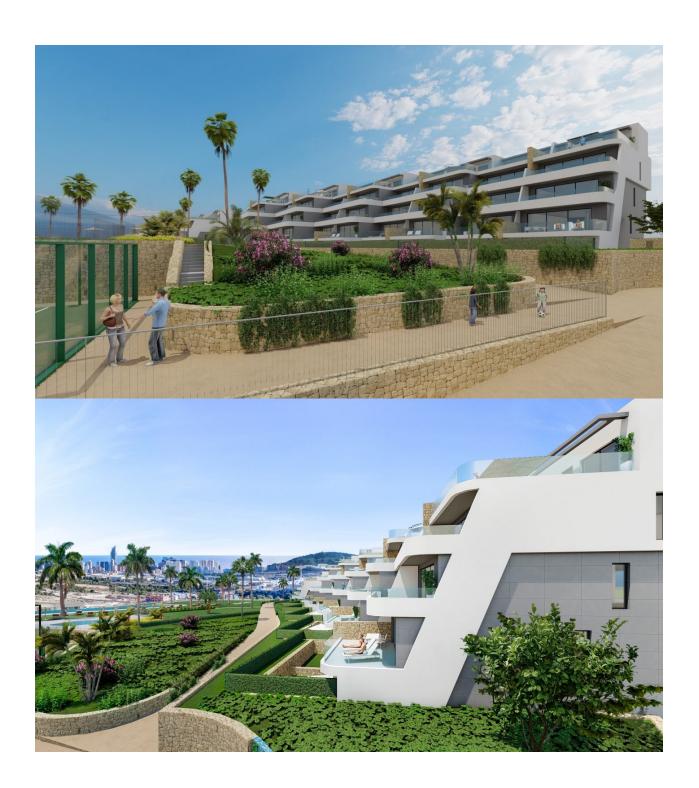

## **DESCRIPTION**

NEW BUILD LUXURY RESIDENTIAL COMPLEX WITH SEA VIEWS IN FINESTRAT New Build Luxury residential complex of bungalow apartments, duplexes and penthouses in Finestrat. Beautiful apartments has 3 bedrooms 2 bathrooms, open plan kitchen with the lounge area, fitted wardrobes and terrace. Each property has private parking space and storeroom. A complex with large common areas: -Infinity pool -Paddle courts -Covered heated pool -Gym -Meeting room and shared work -A large pedestrian and bicycle path that runs through all the common spaces. -Large masses of vegetation This development is perfectly located in a natural enclave of the Costa Blanca and offers incredible views of the Benidorm skyline, Finestrat cove and El Puig Campana. Benidorm is just a five-minute drive from the properties and offers all the services you would need including shops, bars, restaurants, supermarkets, banks, pharmacies and several private international schools. Close to the beaches of Levante. Poniente and Cala de Finestrat, with more than 6km in length that are among the best in Europe awarded by the European Union with Blue Flags. All leisure services such as the theme parks of Aqua Natura, Terra Mítica, Terra Natura, Aqualandia and Mundomar, Sierra Cortina and Villaitana Golf

courses, hiking and climbing in Puig Campana an incomparable natural setting or enjoy of nautical sports. Distance to the sea 4 km, to the airport 26 km and to the golf 1km. Complex located 40 minutes from Alicante airport.