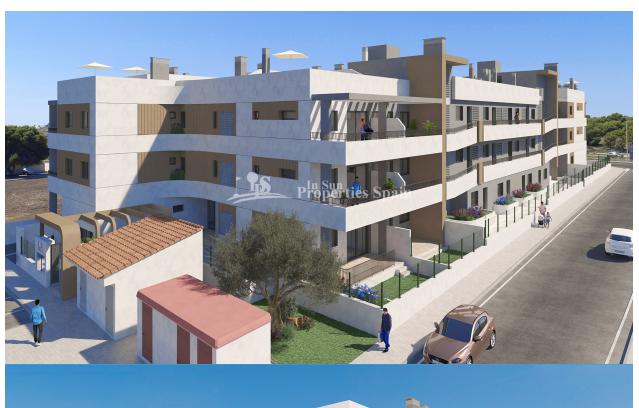

#### **DESCRIPTION**

LOVELY APARTMENT IN MIL PALMERAS, located in a wonderful health & well-being residential complex. This 52m2 Riomar Healthy Living Penthouse Apartment consists of 1 bedroom, 1 bathroom, a 12m2 terrace and a 32m2 solarium. It is situated within this special complex that provides services and facilities to guarantee you the well-being you deserve. The complex is very close to the Mil Palmeras beach, between Campoamor and Torre de la Horadada, in a natural and quiet environment. It has spectacular common areas with: swimming pool with elevator, fully equipped gym, community room, exercise room, beauty room and physiotherapy room. This is a gated community with parking in the basement. If you have reduced mobility Riomar Healthy Living provides all possible adaptations for your well-being. We guarantee the greatest security and have fitted in all apartments a button with a teleassistance service 24 hours a day, every day of the year, which will provide care in situations of telecare, medical assistance and emergencies. If you so wish, we can deliver your home fully furnished and equipped, with two furniture options details of which we can provide to you. One of the best, Blue Flag, beaches on the Mediterranean is just