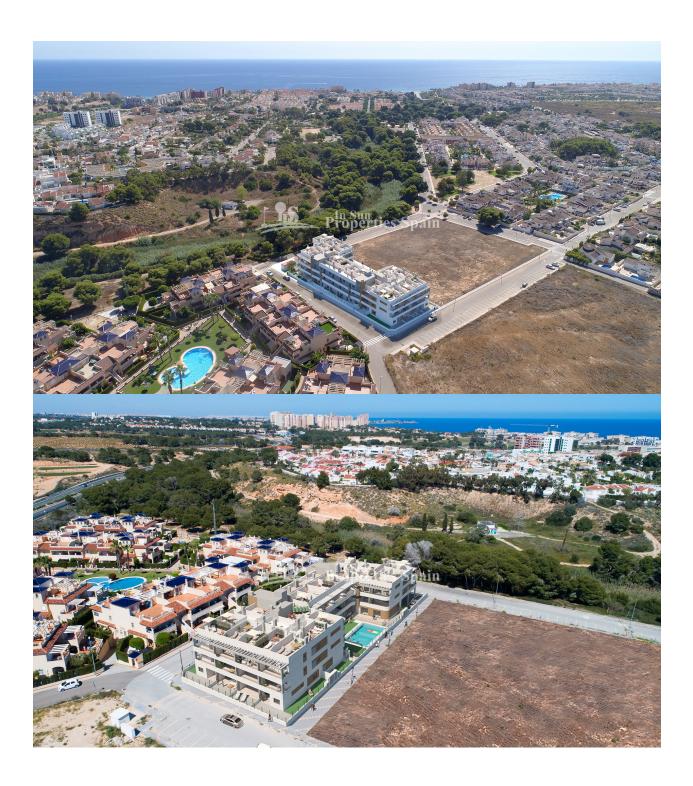

a few minutes from the development. There are several other beaches as well as the coves of Torre de la Horadada and Dehesa de Campoamor just a few kilometres away from the development. The development is very close to Mil Palmeras beach and all its services. It's also within easy reach of the bars, restaurants, supermarkets, and pharmacies, etc. in the municipality of Pilar de La Horadada. Its prime location allows access to other leisure services in the surrounding area such as the Zenia Boulevard Shopping Centre (9 km) and the Dehesa de Campoamor Yacht Club. Furthermore, Torrevieja Hospital is only 14km away. Riomar Healthy Living is in the perfect location for golf lovers. Within a 30-minute drive there are more than 10 magnificent golf courses to choose from in the provinces of Alicante and Murcia: Villamartín Golf, R.C.G. Campoamor, Las Colinas Golf & Country Club, La Marquesa Golf, Vistabella Golf, La Finca Golf, Las Ramblas Golf, Lo Romero Golf, Roda Golf, New Sierra Golf, Serena Golf... Nearest Airports: 75km / 50mins Murcia Airport, 50km / 35 mins Alicante Airport