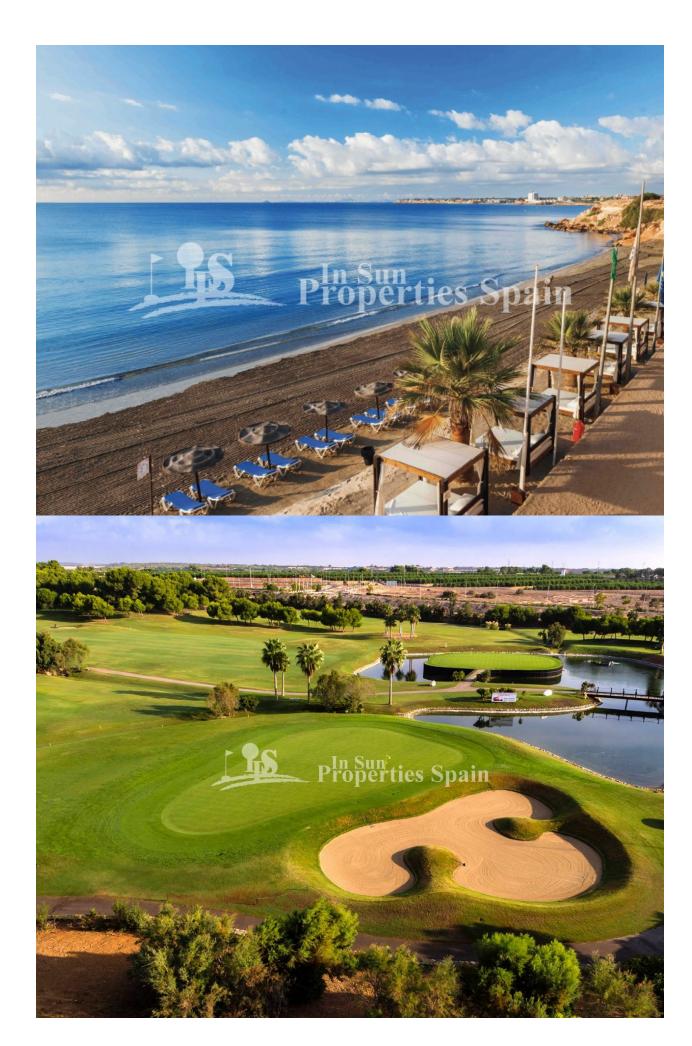

a few minutes from the development. There are several other beaches as well as the coves of Torre de la Horadada and Dehesa de Campoamor just a few kilometres away from the development. The development is very close to Mil Palmeras beach and all its services. It's also within easy reach of the bars, restaurants, supermarkets, and pharmacies, etc. in the municipality of Pilar de La Horadada. Its prime location allows access to other leisure services in the surrounding area such as the Zenia Boulevard Shopping Centre (9 km) and the Dehesa de Campoamor Yacht Club. Furthermore, Torrevieja Hospital is only 14km away. Riomar Healthy Living is in the perfect location for golf lovers. Within a 30-minute drive there are more than 10 magnificent golf courses to choose from in the provinces of Alicante and Murcia: Villamartín Golf, R.C.G. Campoamor, Las Colinas Golf & Country Club, La Marquesa Golf, Vistabella Golf, La Finca Golf, Las Ramblas Golf, Lo Romero Golf, Roda Golf, New Sierra Golf, Serena Golf... Nearest Airports: 75km / 50mins Murcia Airport, 50km / 35 mins Alicante Airport