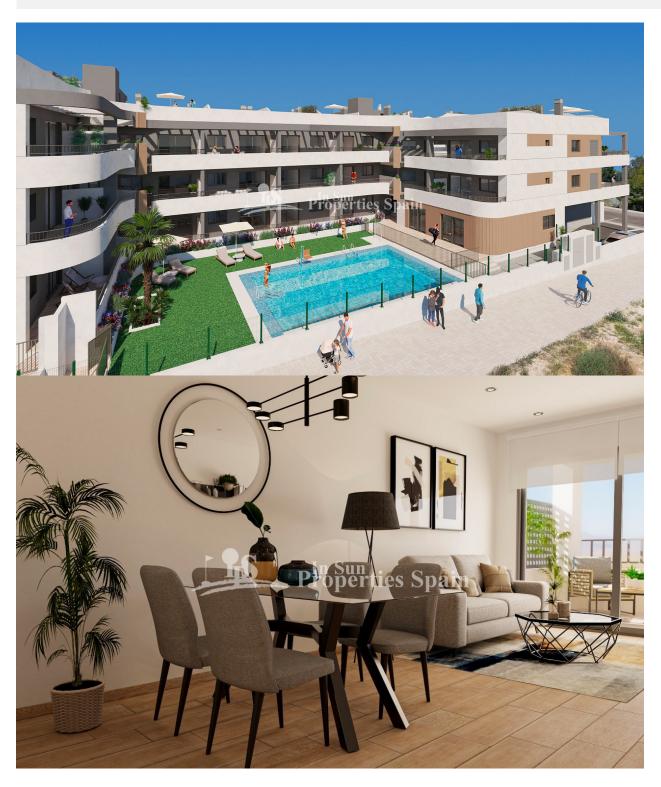

#### **DESCRIPTION**

LOVELY APARTMENT IN MIL PALMERAS, located in a wonderful health & well-being residential complex. This 52m2 Riomar Healthy Living Penthouse Apartment consists of 1 bedroom, 1 bathroom, a 12m2 terrace and a 32m2 solarium. It is situated within this special complex that provides services and facilities to guarantee you the well-being you deserve. The complex is very close to the Mil Palmeras beach, between Campoamor and Torre de la Horadada, in a natural and quiet environment. It has spectacular common areas with: swimming pool with elevator, fully equipped gym, community room, exercise room, beauty room and physiotherapy room. This is a gated community with parking in the basement. If you have reduced mobility Riomar Healthy Living provides all possible adaptations for your well-being. We guarantee the greatest security and have fitted in all apartments a button with a teleassistance service 24 hours a day, every day of the year, which will provide care in situations of telecare, medical assistance and emergencies. If you so wish, we can deliver your home fully furnished and equipped, with two furniture options details of which we can provide to you. One of the best, Blue Flag, beaches on the Mediterranean is just

a few minutes from the development. There are several other beaches as well as the coves of Torre de la Horadada and Dehesa de Campoamor just a few kilometres away from the development. The development is very close to Mil Palmeras beach and all its services. It's also within easy reach of the bars, restaurants, supermarkets, and pharmacies, etc. in the municipality of Pilar de La Horadada. Its prime location allows access to other leisure services in the surrounding area such as the Zenia Boulevard Shopping Centre (9 km) and the Dehesa de Campoamor Yacht Club. Furthermore, Torrevieja Hospital is only 14km away. Riomar Healthy Living is in the perfect location for golf lovers. Within a 30-minute drive there are more than 10 magnificent golf courses to choose from in the provinces of Alicante and Murcia: Villamartín Golf, R.C.G. Campoamor, Las Colinas Golf & Country Club, La Marquesa Golf, Vistabella Golf, La Finca Golf, Las Ramblas Golf, Lo Romero Golf, Roda Golf, New Sierra Golf, Serena Golf... Nearest Airports: 75km / 50mins Murcia Airport, 50km / 35 mins Alicante Airport