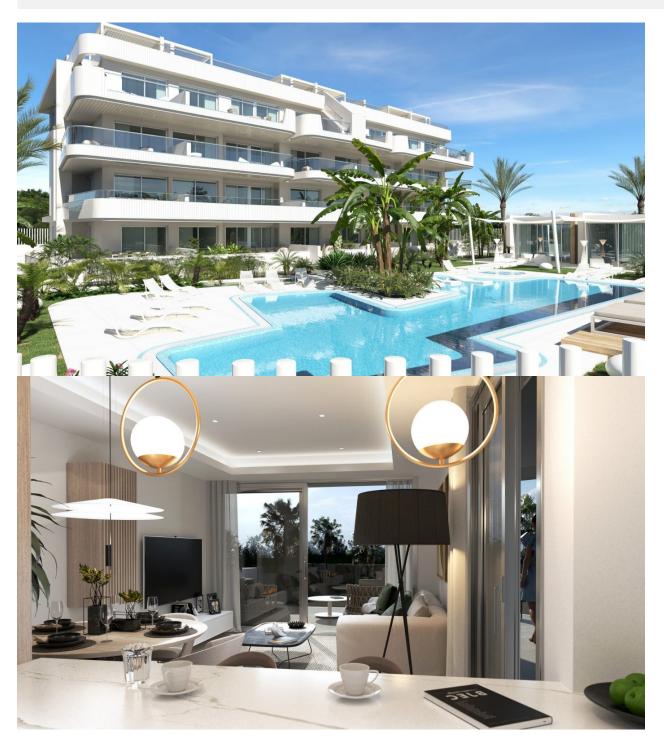

## **DESCRIPTION**

NEW BUILD RESIDENTIAL COMPLEX IN LOMAS DE CABO ROIG New Build Luxury Residential complex located in Lomas de Cabo Roig. Complex of 24 apartments and penthouses with 2 and 3 bedrooms, 2 bathrooms, with great common areas, garden [amp;] play area around, big swimming pool (including children area and jacuzzi) relax/BBQ, fitness Club and Coworking area, public toilet and underground parking. Complex has installed a fully equipped gym and fully equipped coworking area with beautiful garden views. The luxurious experience architectural excellence ensures an intimate complex, providing security, and privacy. Lomas de Cabo Roig located one kilometer inland from the coastline of Cabo Roig with beautiful beaches, part of the Orihuela Costa. It is situated in an area which is well connected by roads, has plenty of facilities, and shopping centres nearby. Lomas de Cabo Roig located 30 minutes from Alicante airport and 1 hour Murcia - Corvera airport.