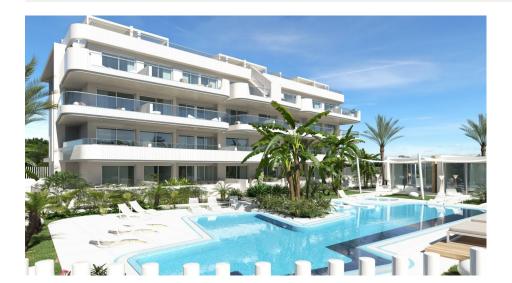

## **DESCRIPTION**

NEW BUILD RESIDENTIAL COMPLEX IN LOMAS DE CABO ROIG New Build Luxury Residential complex located in Lomas de Cabo Roig. Complex of 24 apartments and penthouses with 2 and 3 bedrooms, 2 bathrooms, with great common areas, garden [amp;] play area around, big swimming pool (including children area and jacuzzi) relax/BBQ, fitness Club and Coworking area, public toilet and underground parking. Complex has installed a fully equipped gym and fully equipped coworking area with beautiful garden views. The luxurious experience architectural excellence ensures an intimate complex, providing security, and privacy. Lomas de Cabo Roig located one kilometer inland from the coastline of Cabo Roig with beautiful beaches, part of the Orihuela Costa. It is situated in an area which is well connected by roads, has plenty of facilities, and shopping centres nearby. Lomas de Cabo Roig located 30 minutes from Alicante airport and 1 hour Murcia - Corvera airport.