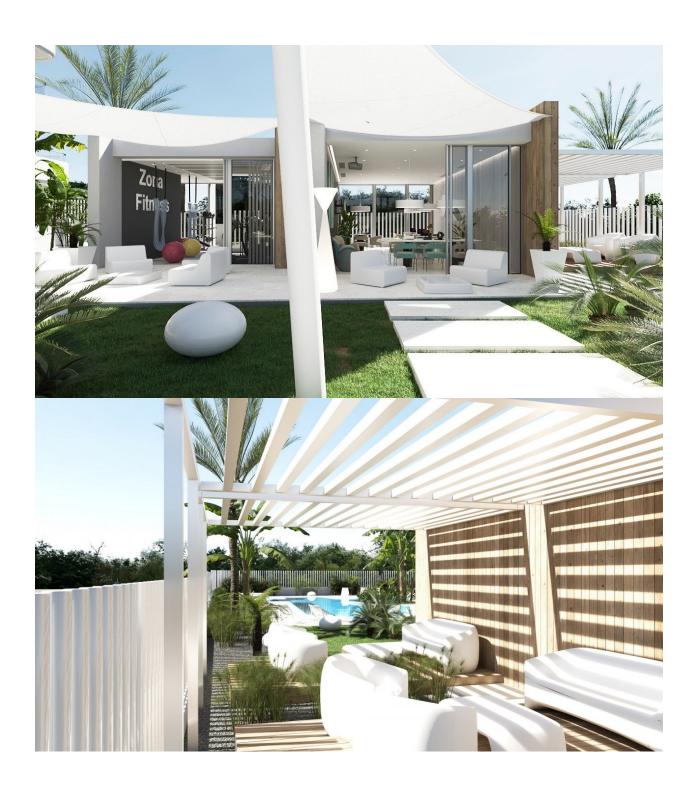

## **DESCRIPTION**

NEW BUILD RESIDENTIAL COMPLEX IN LOMAS DE CABO ROIG New Build Luxury Residential complex located in Lomas de Cabo Roig. Complex of 24 apartments and penthouses with 2 and 3 bedrooms, 2 bathrooms, with great common areas, garden [amp;] play area around, big swimming pool (including children area and jacuzzi) relax/BBQ, fitness Club and Coworking area, public toilet and underground parking. Complex has installed a fully equipped gym and fully equipped coworking area with beautiful garden views. The luxurious experience architectural excellence ensures an intimate complex, providing security, and privacy. Lomas de Cabo Roig located one kilometer inland from the coastline of Cabo Roig with beautiful beaches, part of the Orihuela Costa. It is situated in an area which is well connected by roads, has plenty of facilities, and shopping centres nearby. Lomas de Cabo Roig located 30 minutes from Alicante airport and 1 hour Murcia - Corvera airport.