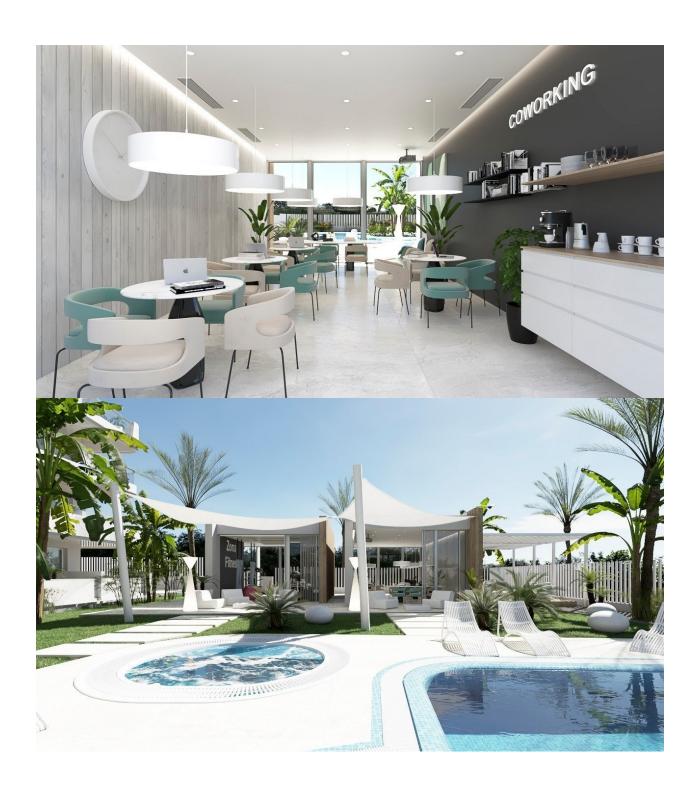

## **DESCRIPTION**

NEW BUILD RESIDENTIAL COMPLEX IN LOMAS DE CABO ROIG New Build Luxury Residential complex located in Lomas de Cabo Roig. Complex of 24 apartments and penthouses with 2 and 3 bedrooms, 2 bathrooms, with great common areas, garden [amp;] play area around, big swimming pool (including children area and jacuzzi) relax/BBQ, fitness Club and Coworking area, public toilet and underground parking. Complex has installed a fully equipped gym and fully equipped coworking area with beautiful garden views. The luxurious experience architectural excellence ensures an intimate complex, providing security, and privacy. Lomas de Cabo Roig located one kilometer inland from the coastline of Cabo Roig with beautiful beaches, part of the Orihuela Costa. It is situated in an area which is well connected by roads, has plenty of facilities, and shopping centres nearby. Lomas de Cabo Roig located 30 minutes from Alicante airport and 1 hour Murcia - Corvera airport.