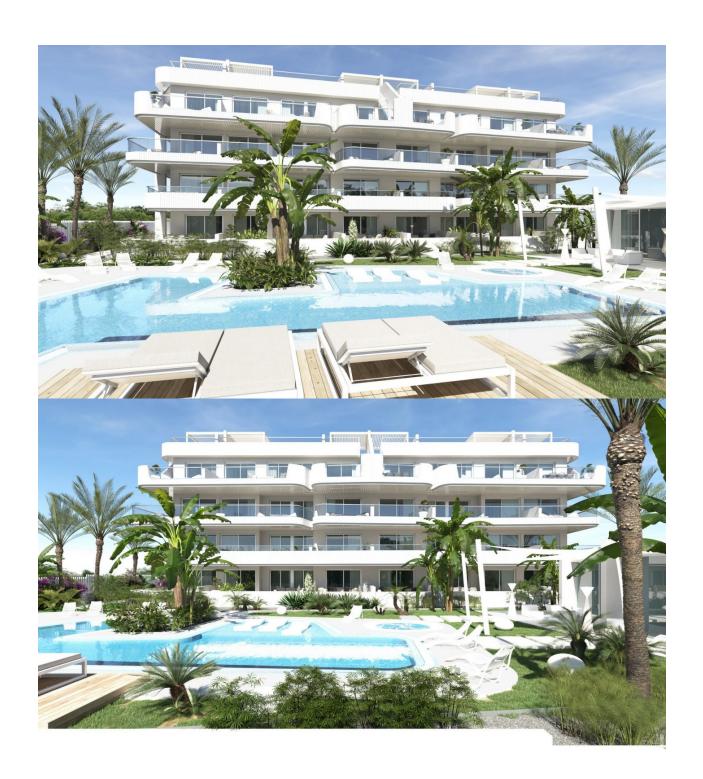

## **DESCRIPTION**

NEW BUILD RESIDENTIAL COMPLEX IN LOMAS DE CABO ROIG New Build Luxury Residential complex located in Lomas de Cabo Roig. Complex of 24 apartments and penthouses with 2 and 3 bedrooms, 2 bathrooms, with great common areas, garden [amp;] play area around, big swimming pool (including children area and jacuzzi) relax/BBQ, fitness Club and Coworking area, public toilet and underground parking. Complex has installed a fully equipped gym and fully equipped coworking area with beautiful garden views. The luxurious experience architectural excellence ensures an intimate complex, providing security, and privacy. Lomas de Cabo Roig located one kilometer inland from the coastline of Cabo Roig with beautiful beaches, part of the Orihuela Costa. It is situated in an area which is well connected by roads, has plenty of facilities, and shopping centres nearby. Lomas de Cabo Roig located 30 minutes from Alicante airport and 1 hour Murcia - Corvera airport.