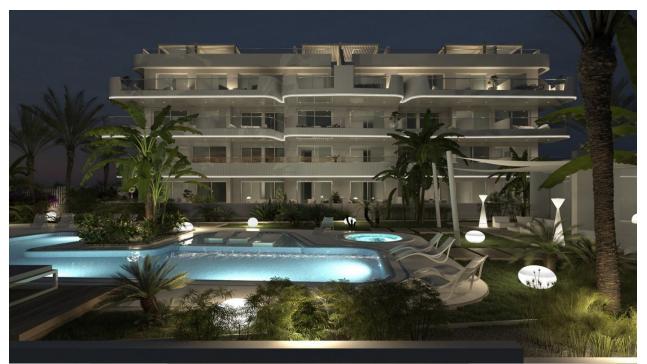

## **DESCRIPTION**

NEW BUILD RESIDENTIAL COMPLEX IN LOMAS DE CABO ROIG New Build Luxury Residential complex located in Lomas de Cabo Roig. Complex of 24 apartments and penthouses with 2 and 3 bedrooms, 2 bathrooms, with great common areas, garden [amp;] play area around, big swimming pool (including children area and jacuzzi) relax/BBQ, fitness Club and Coworking area, public toilet and underground parking. Complex has installed a fully equipped gym and fully equipped coworking area with beautiful garden views. The luxurious experience architectural excellence ensures an intimate complex, providing security, and privacy. Lomas de Cabo Roig located one kilometer inland from the coastline of Cabo Roig with beautiful beaches, part of the Orihuela Costa. It is situated in an area which is well connected by roads, has plenty of facilities, and shopping centres nearby. Lomas de Cabo Roig located 30 minutes from Alicante airport and 1 hour Murcia - Corvera airport.