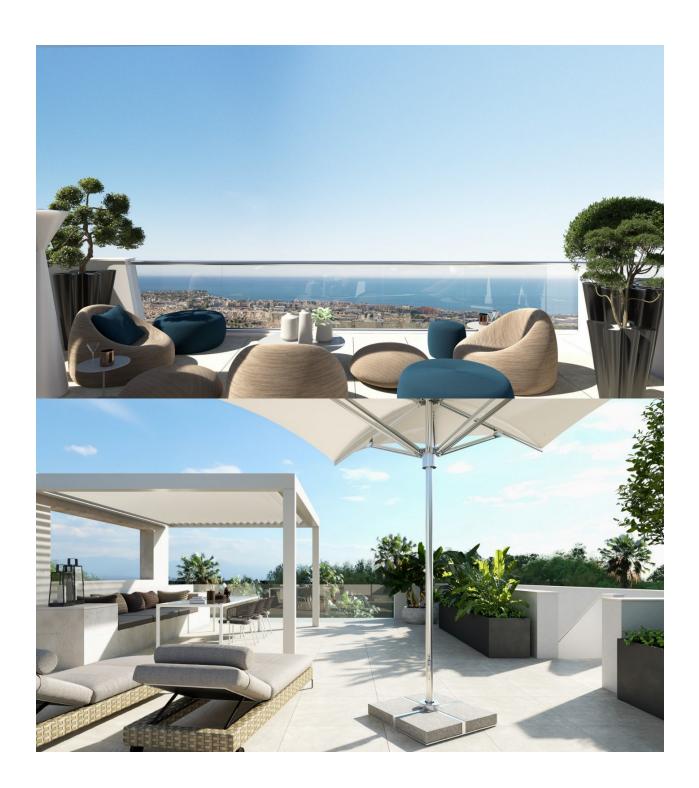

## **DESCRIPTION**

NEW BUILD RESIDENTIAL COMPLEX IN LOMAS DE CABO ROIG New Build Luxury Residential complex located in Lomas de Cabo Roig. Complex of 24 apartments and penthouses with 2 and 3 bedrooms, 2 bathrooms, with great common areas, garden [amp;] play area around, big swimming pool (including children area and jacuzzi) relax/BBQ, fitness Club and Coworking area, public toilet and underground parking. Complex has installed a fully equipped gym and fully equipped coworking area with beautiful garden views. The luxurious experience architectural excellence ensures an intimate complex, providing security, and privacy. Lomas de Cabo Roig located one kilometer inland from the coastline of Cabo Roig with beautiful beaches, part of the Orihuela Costa. It is situated in an area which is well connected by roads, has plenty of facilities, and shopping centres nearby. Lomas de Cabo Roig located 30 minutes from Alicante airport and 1 hour Murcia - Corvera airport.