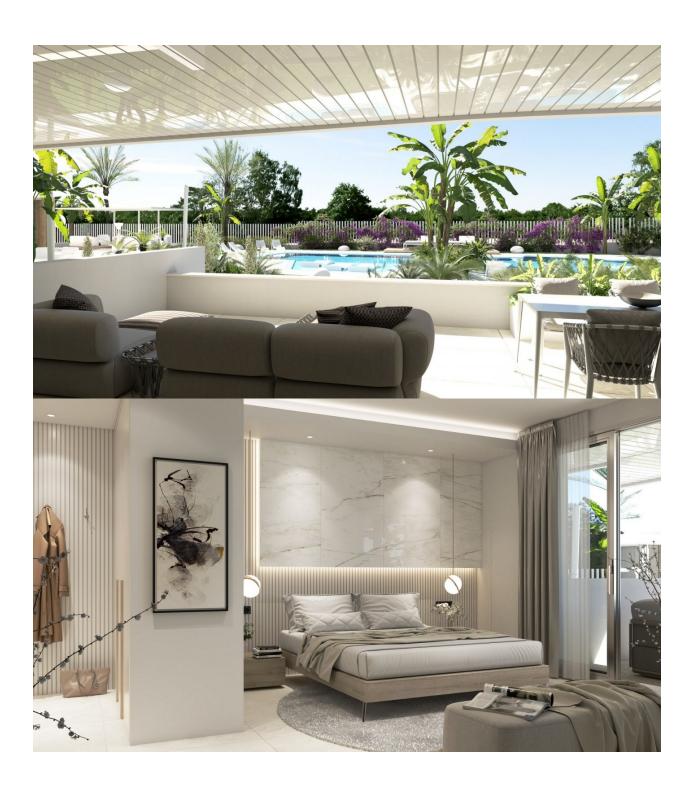

## **DESCRIPTION**

NEW BUILD RESIDENTIAL COMPLEX IN LOMAS DE CABO ROIG New Build Luxury Residential complex located in Lomas de Cabo Roig. Complex of 24 apartments and penthouses with 2 and 3 bedrooms, 2 bathrooms, with great common areas, garden [amp;] play area around, big swimming pool (including children area and jacuzzi) relax/BBQ, fitness Club and Coworking area, public toilet and underground parking. Complex has installed a fully equipped gym and fully equipped coworking area with beautiful garden views. The luxurious experience architectural excellence ensures an intimate complex, providing security, and privacy. Lomas de Cabo Roig located one kilometer inland from the coastline of Cabo Roig with beautiful beaches, part of the Orihuela Costa. It is situated in an area which is well connected by roads, has plenty of facilities, and shopping centres nearby. Lomas de Cabo Roig located 30 minutes from Alicante airport and 1 hour Murcia - Corvera airport.