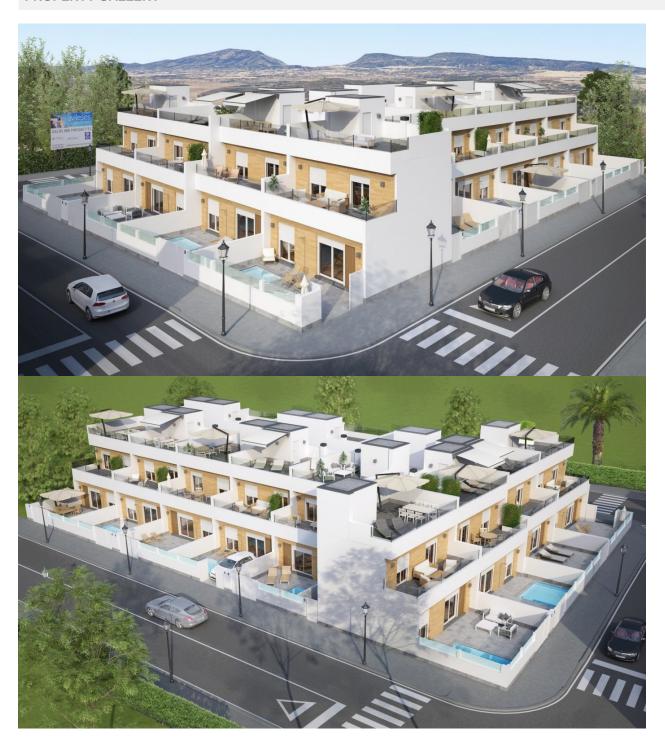

#### **DESCRIPTION**

NEW BUILD TOWNHOUSES IN AVILESES Residencial complex of 14 townhouses in Avileses, Murcia. Townhouses have different terraced areas and large solarium, allowing you to enjoy all hours of sunshine every day of the year, with private swimming pool and parking on the plot . Each property has 3 bedrooms and 2 bathrooms. The properties have been designed on three levels with a contemporary style and open planned concept, comprising a fully-fitted kitchen and lounge-dining room. The properties will meet the highest standards and will be equipped with: Private pool with sher. Kitchen completely furnished and equipped with Balay electrical appliances: ceramic hob, oven and microwave on top, extractor fan, integrated fridge and dishwasher. Fully fitted bathrooms with: suspended toilet, vanity unit, mirror and rainfall shower column. Lined wardrobes with drawers. Interior lighting in kitchen, living room, hallway and bathrooms with led spotlights. Wall integrated led spotlights at the garden and solarium. Pre-installation for air conditioning. The development is located in Avileses (Murcia), surrounded by all services and sports facilities, near several Golf

Courses such as La Torre Golf and Hacienda Riquelme, plus being 20 minute drive to Murcia airport and 15 minute far from Mar Menor and Mediterranean beaches.