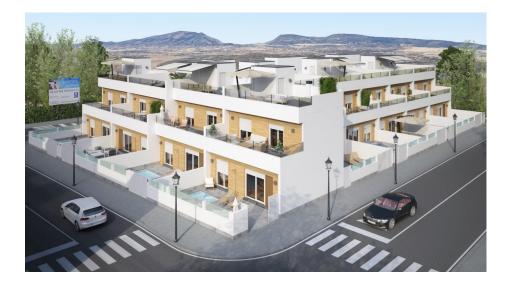

#### **DESCRIPTION**

NEW BUILD TOWNHOUSES IN AVILESES Residencial complex of 14 townhouses in Avileses, Murcia. Townhouses have different terraced areas and large solarium, allowing you to enjoy all hours of sunshine every day of the year, with private swimming pool and parking on the plot . Each property has 3 bedrooms and 2 bathrooms. The properties have been designed on three levels with a contemporary style and open planned concept, comprising a fully-fitted kitchen and lounge-dining room. The properties will meet the highest standards and will be equipped with: Private pool with sher. Kitchen completely furnished and equipped with Balay electrical appliances: ceramic hob, oven and microwave on top, extractor fan, integrated fridge and dishwasher. Fully fitted bathrooms with: suspended toilet, vanity unit, mirror and rainfall shower column. Lined wardrobes with drawers. Interior lighting in kitchen, living room, hallway and bathrooms with led spotlights. Wall integrated led spotlights at the garden and solarium. Pre-installation for air conditioning. The development is located in Avileses (Murcia), surrounded by all services and sports facilities, near several Golf

Courses such as La Torre Golf and Hacienda Riquelme, plus being 20 minute drive to Murcia airport and 15 minute far from Mar Menor and Mediterranean beaches.