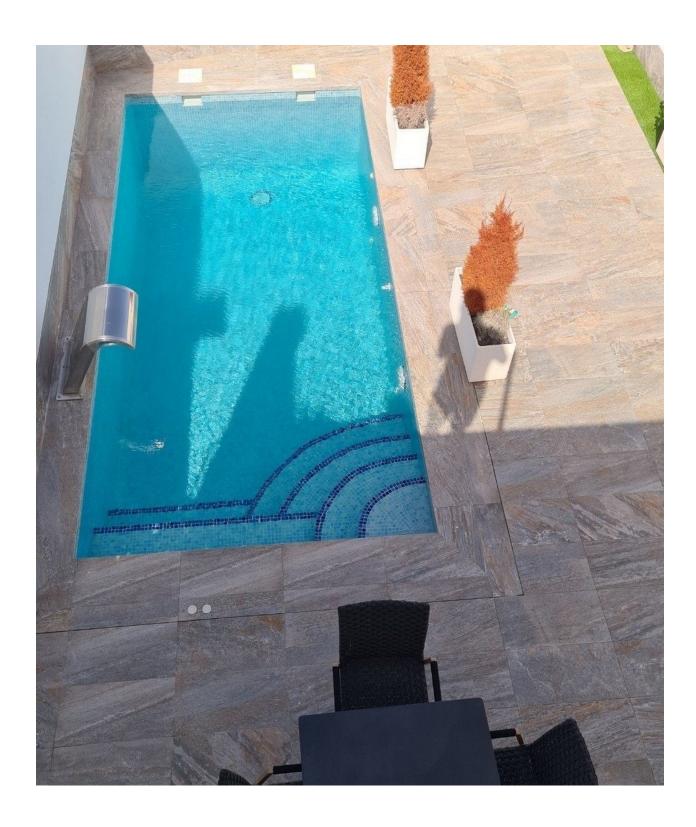

#### **DESCRIPTION**

NEW BUILD TOWNHOUSES IN AVILESES Residencial complex of 14 townhouses in Avileses, Murcia. Townhouses have different terraced areas and large solarium, allowing you to enjoy all hours of sunshine every day of the year, with private swimming pool and parking on the plot . Each property has 3 bedrooms and 2 bathrooms. The properties have been designed on three levels with a contemporary style and open planned concept, comprising a fully-fitted kitchen and lounge-dining room. The properties will meet the highest standards and will be equipped with: Private pool with sher. Kitchen completely furnished and equipped with Balay electrical appliances: ceramic hob, oven and microwave on top, extractor fan, integrated fridge and dishwasher. Fully fitted bathrooms with: suspended toilet, vanity unit, mirror and rainfall shower column. Lined wardrobes with drawers. Interior lighting in kitchen, living room, hallway and bathrooms with led spotlights. Wall integrated led spotlights at the garden and solarium. Pre-installation for air conditioning. The development is located in Avileses (Murcia), surrounded by all services and sports facilities, near several Golf