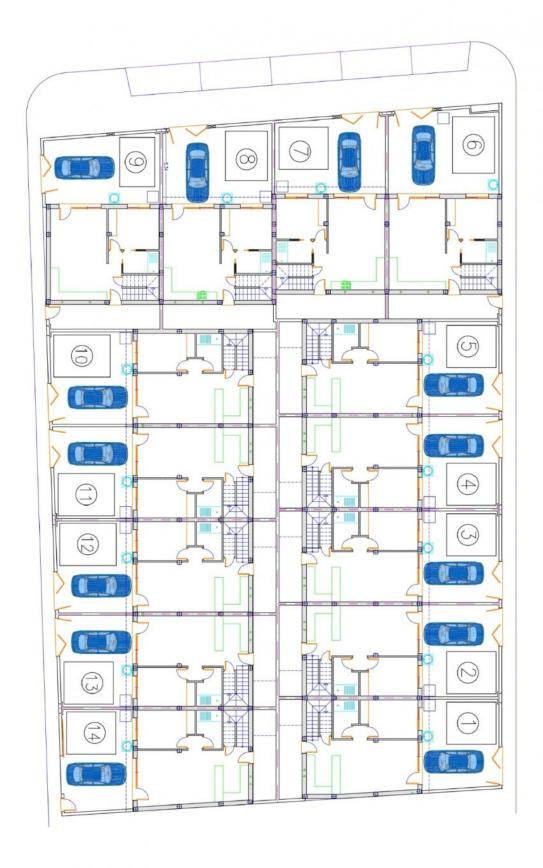

#### **DESCRIPTION**

NEW BUILD TOWNHOUSES IN AVILESES Residencial complex of 14 townhouses in Avileses, Murcia. Townhouses have different terraced areas and large solarium, allowing you to enjoy all hours of sunshine every day of the year, with private swimming pool and parking on the plot . Each property has 3 bedrooms and 2 bathrooms. The properties have been designed on three levels with a contemporary style and open planned concept, comprising a fully-fitted kitchen and lounge-dining room. The properties will meet the highest standards and will be equipped with: Private pool with sher. Kitchen completely furnished and equipped with Balay electrical appliances: ceramic hob, oven and microwave on top, extractor fan, integrated fridge and dishwasher. Fully fitted bathrooms with: suspended toilet, vanity unit, mirror and rainfall shower column. Lined wardrobes with drawers. Interior lighting in kitchen, living room, hallway and bathrooms with led spotlights. Wall integrated led spotlights at the garden and solarium. Pre-installation for air conditioning. The development is located in Avileses (Murcia), surrounded by all services and sports facilities, near several Golf

### VIVIENDA 2

Sup. parcela=107,08m2 Sup. construida=107,09m2 Sup. terrazas=52,30m2 Sup. piscina=10,50m2

"OUR EXPERIENCE IS YOUR GUARANTEE"