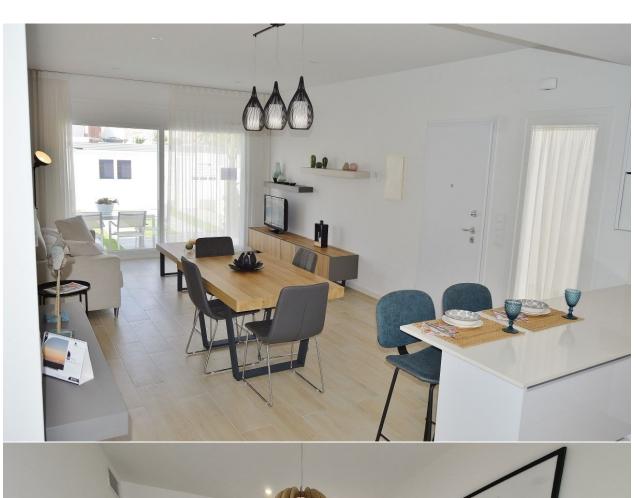

#### **DESCRIPTION**

NEW BUILD TOWNHOUSES IN AVILESES Residencial complex of 14 townhouses in Avileses, Murcia. Townhouses have different terraced areas and large solarium, allowing you to enjoy all hours of sunshine every day of the year, with private swimming pool and parking on the plot . Each property has 3 bedrooms and 2 bathrooms. The properties have been designed on three levels with a contemporary style and open planned concept, comprising a fully-fitted kitchen and lounge-dining room. The properties will meet the highest standards and will be equipped with: Private pool with sher. Kitchen completely furnished and equipped with Balay electrical appliances: ceramic hob, oven and microwave on top, extractor fan, integrated fridge and dishwasher. Fully fitted bathrooms with: suspended toilet, vanity unit, mirror and rainfall shower column. Lined wardrobes with drawers. Interior lighting in kitchen, living room, hallway and bathrooms with led spotlights. Wall integrated led spotlights at the garden and solarium. Pre-installation for air conditioning. The development is located in Avileses (Murcia), surrounded by all services and sports facilities, near several Golf