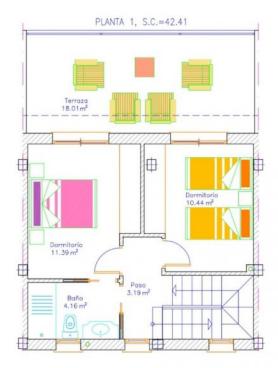

### VIVIENDA 2

Sup. parcela=107,08m2 Sup. construida=107,09m2 Sup. terrazas=52,30m2 Sup. piscina=10,50m2

"OUR EXPERIENCE IS YOUR GUARANTEE"