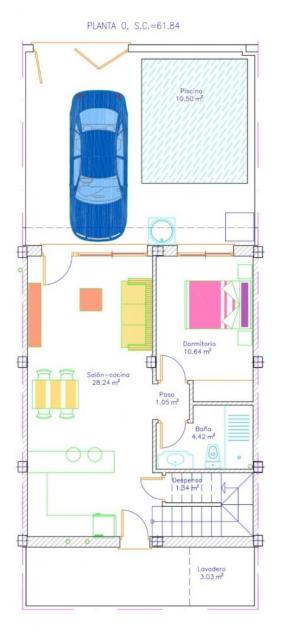

### VIVIENDA 2

Sup. parcela=107,08m2 Sup. construida=107,09m2 Sup. terrazas=52,30m2 Sup. piscina=10,50m2

"OUR EXPERIENCE IS YOUR GUARANTEE"