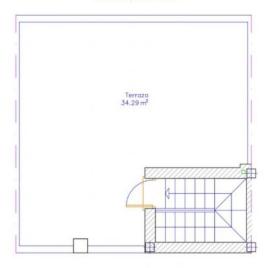

### VIVIENDA 2

Sup. parcela=107,08m2 Sup. construida=107,09m2 Sup. terrazas=52,30m2 Sup. piscina=10,50m2

"OUR EXPERIENCE IS YOUR GUARANTEE"