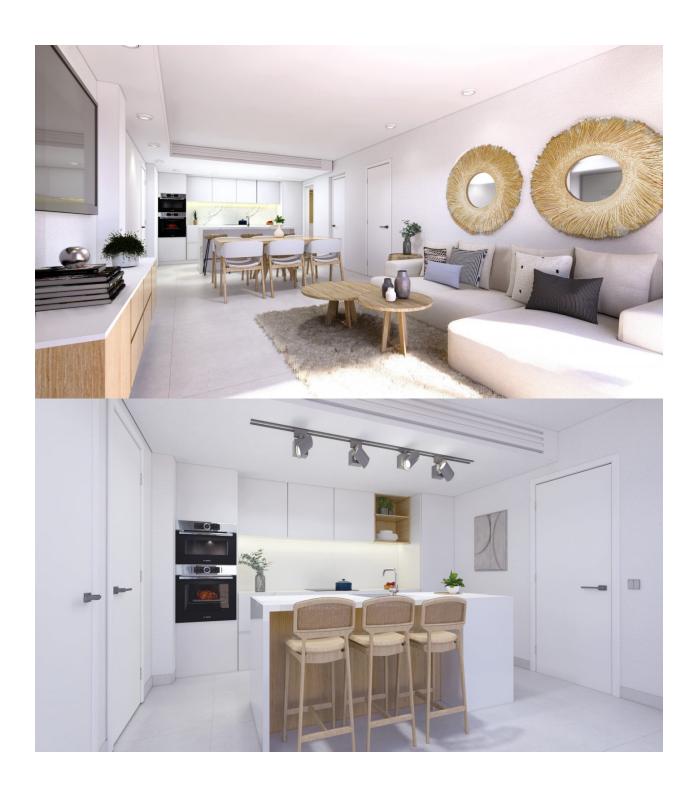

#### **DESCRIPTION**

NEW BUILD TOWNHOUSES IN PILAR DE LA HORADADA New Build exclusive residential of modern townhouses and bungalow apartments in Pilar de la Horadada. New Build townhouses with 3 bedrooms 3 bedrooms. The living space consists of a large open plan living / dining room and fully equipped kitchen with large sliding doors incorporating the outside space. The bedrooms have plenty of space, a built-in wardrobes. The bathrooms are fully furnished and equipped with shower screens, cabinets and mirrors with pleasant low-level LED and mirror lighting and underfloor heating. All homes have a private parking space. Pilar de la Horadada is a typical Spanish village in the most southern part of the Costa Blanca. The large main street has supermarkets, lots of shops, restaurants and bars and some lovely squares. The beautiful beaches of Torre de la Horadada and Mil Palmeras with fine sand promenade is just 5 minutes away. The airports of Corvera (Murcia) and Alicante are respectively 40 and 55 minutes away