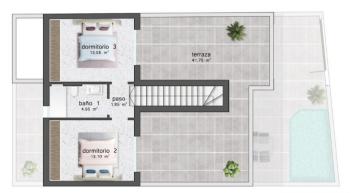

# PROPERTY GALLERY

PLANTA PRIMERA

| CUADRO DE SUPERFICIES |          |           |           |  |
|-----------------------|----------|-----------|-----------|--|
| Planta                | Uso      | S. Útil   | S. Const. |  |
| Baja                  | Vivienda | 78.60 m2  | 94.55 m2  |  |
|                       | Terraza  | 25.50 m2  | 25.50 m2  |  |
|                       | Patio    | 7.05 m2   | 7.05 m2   |  |
|                       | Piscina  | 10.00 m2  | 10.00 m2  |  |
| Primera               | Vivienda | 33.40 m2  | 42.06 m2  |  |
|                       | Terraza  | 41.75 m2  | 41.75 m2  |  |
|                       | Total m2 | 196.30 m2 | 220.91 m2 |  |

PLANTA BAJA

| CUADRO I | DE SUPERFICIE | S        |                      |
|----------|---------------|----------|----------------------|
| Planta   | Uso           | S. Útil  | S. Const.            |
| Baja     | Vivienda      | 78.60 m2 | 94.55 m2             |
|          | Terraza       | 25.50 m2 | 25.50 m <sup>2</sup> |
|          | Patio         | 7.05 m2  | 7.05 m <sup>2</sup>  |
|          | Piscina       | 10.00 m2 | 10.00 m <sup>2</sup> |
| Primera  | Vivienda      | 33.40 m2 | 42.06 m <sup>2</sup> |
|          | Terraza       | 41.75 m2 | 41.75 m <sup>2</sup> |
|          |               |          |                      |

Total m2 196.30 m2 220.91 m2

"OUR EXPERIENCE IS YOUR GUARANTEE"