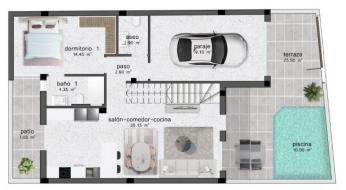

# PROPERTY GALLERY

PLANTA PRIMERA

| CUADRO DE SUPERFICIES |          |           |           |  |
|-----------------------|----------|-----------|-----------|--|
| Planta                | Uso      | S. Útil   | S. Const. |  |
| Baja                  | Vivienda | 78.60 m2  | 94.55 m2  |  |
|                       | Terraza  | 25.50 m2  | 25.50 m2  |  |
|                       | Patio    | 7.05 m2   | 7.05 m2   |  |
|                       | Piscina  | 10.00 m2  | 10.00 m2  |  |
| Primera               | Vivienda | 33.40 m2  | 42.06 m2  |  |
|                       | Terraza  | 41.75 m2  | 41.75 m2  |  |
|                       | Total m2 | 196.30 m2 | 220.91 m2 |  |

PLANTA BAJA

| CUADRO I | DE SUPERFICIE | S        |                      |
|----------|---------------|----------|----------------------|
| Planta   | Uso           | S. Útil  | S. Const.            |
| Baja     | Vivienda      | 78.60 m2 | 94.55 m2             |
|          | Terraza       | 25.50 m2 | 25.50 m <sup>2</sup> |
|          | Patio         | 7.05 m2  | 7.05 m <sup>2</sup>  |
|          | Piscina       | 10.00 m2 | 10.00 m <sup>2</sup> |
| Primera  | Vivienda      | 33.40 m2 | 42.06 m <sup>2</sup> |
|          | Terraza       | 41.75 m2 | 41.75 m <sup>2</sup> |
|          |               |          |                      |

Total m2 196.30 m2 220.91 m2

"OUR EXPERIENCE IS YOUR GUARANTEE"