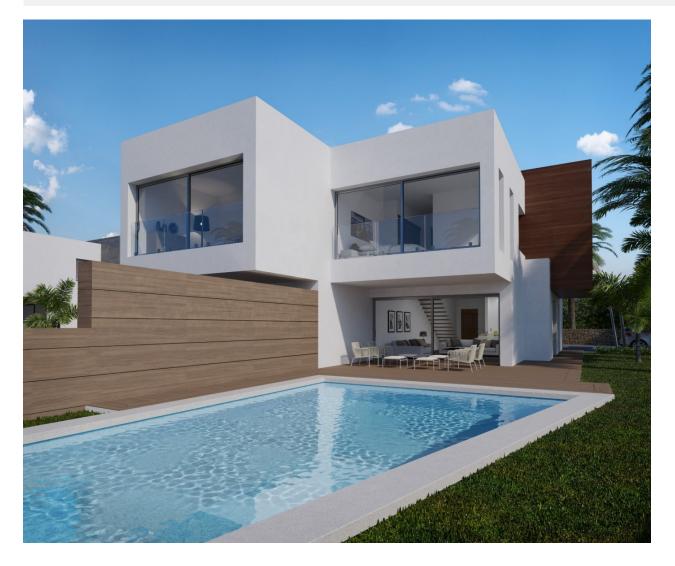

### DESCRIPTION

REF: # 10303

NEW BUILD SEMI-DETACHED VILLAS IN MORAIRA New Build luxury complex made up of 6 semi-detached villas with a private pool and a plot of 500 m2 for each house. Located in the best area of ??Moraira, just 600 from the sea and all kinds of services. Each villa has two private parking spaces with pergola, as well as a fully finished garden with automatic irrigation. The villas have 3 bedrooms, all with en-suite bathrooms plus a guest toilet, and are finished with luxury finishes, including aerothermal air conditioning system, with floor underfloor heating and ducted air conditioning, luxury kitchen with all appliances included, large-format porcelain flooring, including details on the building's facade, bathroom furniture, wall-mounted taps, lacquered doors with hidden hinges and magnetic closure, exterior carpentry of the Technal brand, etc. The complex is completely closed with automatic access door and video intercom system. It has all the underground infrastructures, including public sewage and fiber optic connection. Moraira is a small town with good restaurants, bars and plenty of supermarkets around. There is a very pleasant beach right next to town that is great for families. The seafront offers tremendous views of Penon lfach across the bay in Calpe. The coast road getting there is well worth doing with some spectacular views. Moraira situated about 1 hour 15 minutes North up the A7 from Alicante airport its fairly easy to get to. It's about the same distance or a little less South from Valencia airport.