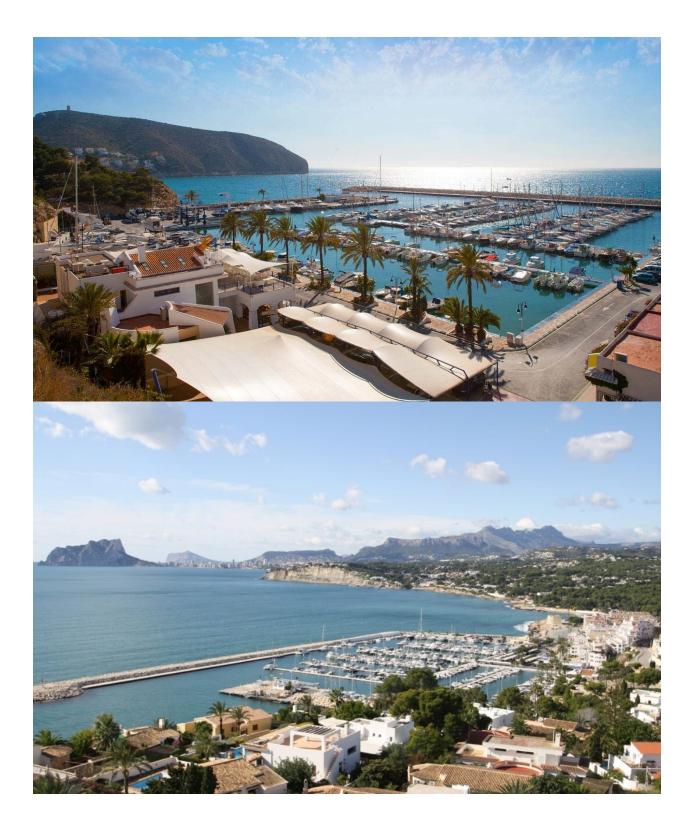

### DESCRIPTION

REF: # 10303

NEW BUILD SEMI-DETACHED VILLAS IN MORAIRA New Build luxury complex made up of 6 semi-detached villas with a private pool and a plot of 500 m2 for each house. Located in the best area of ??Moraira, just 600 from the sea and all kinds of services. Each villa has two private parking spaces with pergola, as well as a fully finished garden with automatic irrigation. The villas have 3 bedrooms, all with en-suite bathrooms plus a guest toilet, and are finished with luxury finishes, including aerothermal air conditioning system, with floor underfloor heating and ducted air conditioning, luxury kitchen with all appliances included, large-format porcelain flooring, including details on the building's facade, bathroom furniture, wall-mounted taps, lacquered doors with hidden hinges and magnetic closure, exterior carpentry of the Technal brand, etc. The complex is completely closed with automatic access door and video intercom system. It has all the underground infrastructures, including public sewage and fiber optic connection. Moraira is a small town with good restaurants, bars and plenty of supermarkets around. There is a very pleasant beach right next to town that is great for families. The seafront offers tremendous views of Penon lfach across the bay in Calpe. The coast road getting there is well worth doing with some spectacular views. Moraira situated about 1 hour 15 minutes North up the A7 from Alicante airport its fairly easy to get to. It's about the same distance or a little less South from Valencia airport.