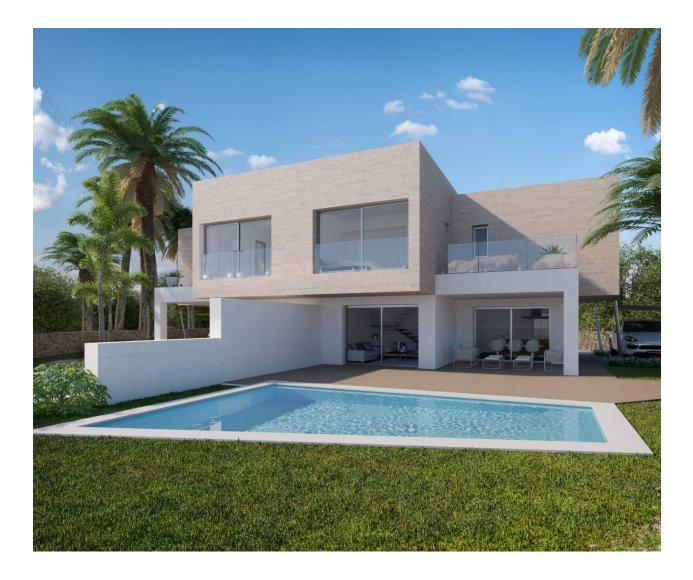

### DESCRIPTION

REF: # 10303

NEW BUILD SEMI-DETACHED VILLAS IN MORAIRA New Build luxury complex made up of 6 semi-detached villas with a private pool and a plot of 500 m2 for each house. Located in the best area of ??Moraira, just 600 from the sea and all kinds of services. Each villa has two private parking spaces with pergola, as well as a fully finished garden with automatic irrigation. The villas have 3 bedrooms, all with en-suite bathrooms plus a guest toilet, and are finished with luxury finishes, including aerothermal air conditioning system, with floor underfloor heating and ducted air conditioning, luxury kitchen with all appliances included, large-format porcelain flooring, including details on the building's facade, bathroom furniture, wall-mounted taps, lacquered doors with hidden hinges and magnetic closure, exterior carpentry of the Technal brand, etc. The complex is completely closed with automatic access door and video intercom system. It has all the underground infrastructures, including public sewage and fiber optic connection. Moraira is a small town with good restaurants, bars and plenty of supermarkets around. There is a very pleasant beach right next to town that is great for families. The seafront offers tremendous views of Penon lfach across the bay in Calpe. The coast road getting there is well worth doing with some spectacular views. Moraira situated about 1 hour 15 minutes North up the A7 from Alicante airport its fairly easy to get to. It's about the same distance or a little less South from Valencia airport.