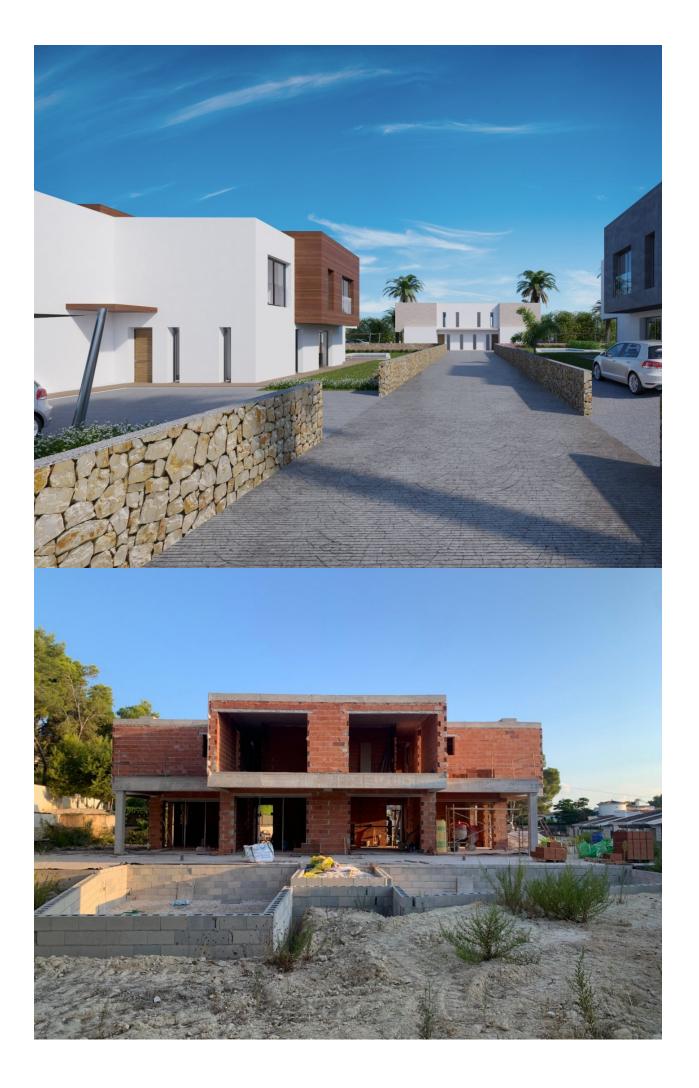

### DESCRIPTION

REF: # 10303

NEW BUILD SEMI-DETACHED VILLAS IN MORAIRA New Build luxury complex made up of 6 semi-detached villas with a private pool and a plot of 500 m2 for each house. Located in the best area of ??Moraira, just 600 from the sea and all kinds of services. Each villa has two private parking spaces with pergola, as well as a fully finished garden with automatic irrigation. The villas have 3 bedrooms, all with en-suite bathrooms plus a guest toilet, and are finished with luxury finishes, including aerothermal air conditioning system, with floor underfloor heating and ducted air conditioning, luxury kitchen with all appliances included, large-format porcelain flooring, including details on the building's facade, bathroom furniture, wall-mounted taps, lacquered doors with hidden hinges and magnetic closure, exterior carpentry of the Technal brand, etc. The complex is completely closed with automatic access door and video intercom system. It has all the underground infrastructures, including public sewage and fiber optic connection. Moraira is a small town with good restaurants, bars and plenty of supermarkets around. There is a very pleasant beach right next to town that is great for families. The seafront offers tremendous views of Penon lfach across the bay in Calpe. The coast road getting there is well worth doing with some spectacular views. Moraira situated about 1 hour 15 minutes North up the A7 from Alicante airport its fairly easy to get to. It's about the same distance or a little less South from Valencia airport.