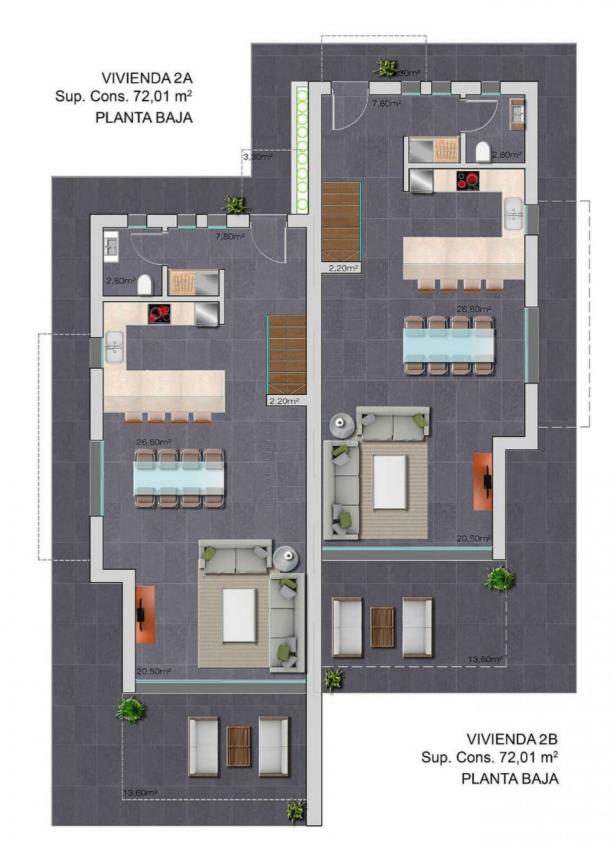

### DESCRIPTION

REF: # 10303

NEW BUILD SEMI-DETACHED VILLAS IN MORAIRA New Build luxury complex made up of 6 semi-detached villas with a private pool and a plot of 500 m2 for each house. Located in the best area of ??Moraira, just 600 from the sea and all kinds of services. Each villa has two private parking spaces with pergola, as well as a fully finished garden with automatic irrigation. The villas have 3 bedrooms, all with en-suite bathrooms plus a guest toilet, and are finished with luxury finishes, including aerothermal air conditioning system, with floor underfloor heating and ducted air conditioning, luxury kitchen with all appliances included, large-format porcelain flooring, including details on the building's facade, bathroom furniture, wall-mounted taps, lacquered doors with hidden hinges and magnetic closure, exterior carpentry of the Technal brand, etc. The complex is completely closed with automatic access door and video intercom system. It has all the underground infrastructures, including public sewage and fiber optic connection. Moraira is a small town with good restaurants, bars and plenty of supermarkets around. There is a very pleasant beach right next to town that is great for families. The seafront offers tremendous views of Penon lfach across the bay in Calpe. The coast road getting there is well worth doing with some spectacular views. Moraira situated about 1 hour 15 minutes North up the A7 from Alicante airport its fairly easy to get to. It's about the same distance or a little less South from Valencia airport.