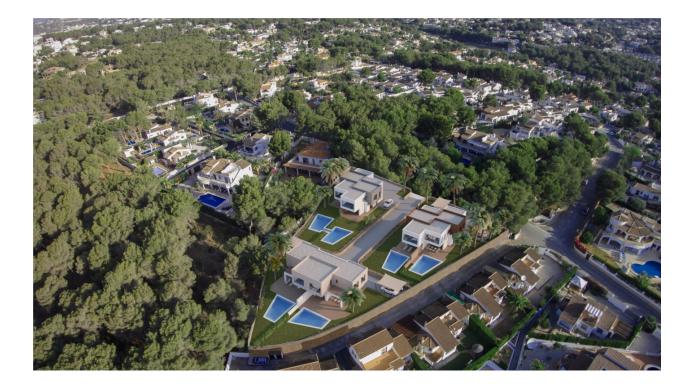

### DESCRIPTION

REF: # 10303

NEW BUILD SEMI-DETACHED VILLAS IN MORAIRA New Build luxury complex made up of 6 semi-detached villas with a private pool and a plot of 500 m2 for each house. Located in the best area of ??Moraira, just 600 from the sea and all kinds of services. Each villa has two private parking spaces with pergola, as well as a fully finished garden with automatic irrigation. The villas have 3 bedrooms, all with en-suite bathrooms plus a guest toilet, and are finished with luxury finishes, including aerothermal air conditioning system, with floor underfloor heating and ducted air conditioning, luxury kitchen with all appliances included, large-format porcelain flooring, including details on the building's facade, bathroom furniture, wall-mounted taps, lacquered doors with hidden hinges and magnetic closure, exterior carpentry of the Technal brand, etc. The complex is completely closed with automatic access door and video intercom system. It has all the underground infrastructures, including public sewage and fiber optic connection. Moraira is a small town with good restaurants, bars and plenty of supermarkets around. There is a very pleasant beach right next to town that is great for families. The seafront offers tremendous views of Penon lfach across the bay in Calpe. The coast road getting there is well worth doing with some spectacular views. Moraira situated about 1 hour 15 minutes North up the A7 from Alicante airport its fairly easy to get to. It's about the same distance or a little less South from Valencia airport.