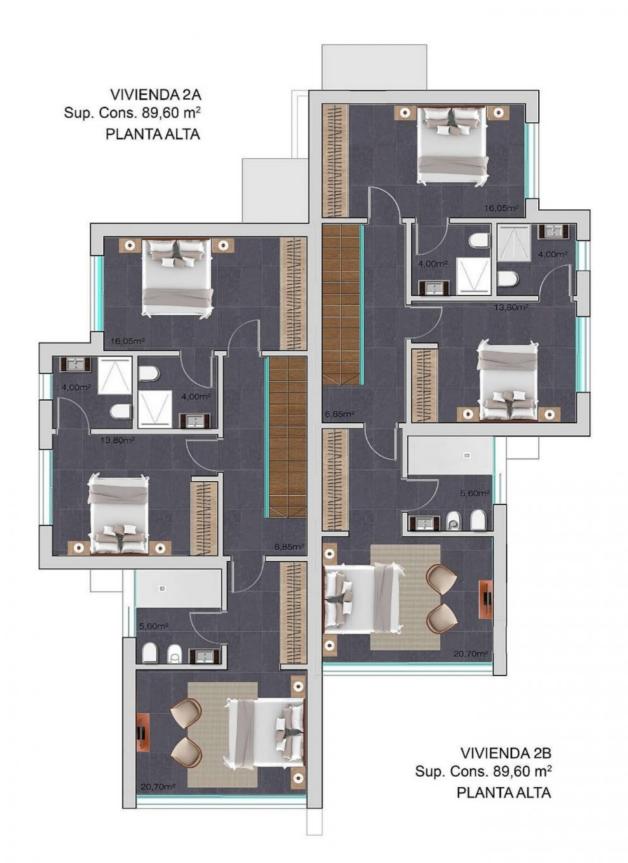

### DESCRIPTION

REF: # 10303

NEW BUILD SEMI-DETACHED VILLAS IN MORAIRA New Build luxury complex made up of 6 semi-detached villas with a private pool and a plot of 500 m2 for each house. Located in the best area of ??Moraira, just 600 from the sea and all kinds of services. Each villa has two private parking spaces with pergola, as well as a fully finished garden with automatic irrigation. The villas have 3 bedrooms, all with en-suite bathrooms plus a guest toilet, and are finished with luxury finishes, including aerothermal air conditioning system, with floor underfloor heating and ducted air conditioning, luxury kitchen with all appliances included, large-format porcelain flooring, including details on the building's facade, bathroom furniture, wall-mounted taps, lacquered doors with hidden hinges and magnetic closure, exterior carpentry of the Technal brand, etc. The complex is completely closed with automatic access door and video intercom system. It has all the underground infrastructures, including public sewage and fiber optic connection. Moraira is a small town with good restaurants, bars and plenty of supermarkets around. There is a very pleasant beach right next to town that is great for families. The seafront offers tremendous views of Penon lfach across the bay in Calpe. The coast road getting there is well worth doing with some spectacular views. Moraira situated about 1 hour 15 minutes North up the A7 from Alicante airport its fairly easy to get to. It's about the same distance or a little less South from Valencia airport.