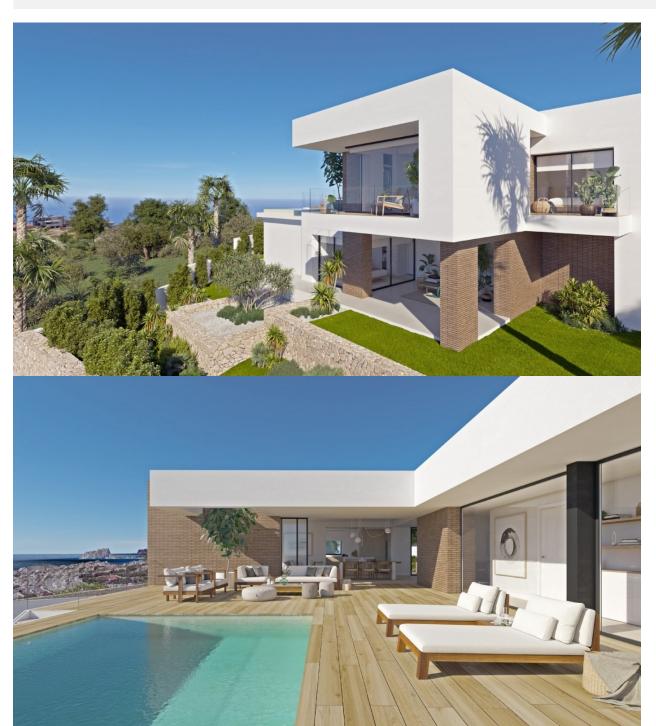

## **DESCRIPTION**

NEW BUILD LUXURY VILLA IN CUMBRE DEL SOL An exclusive house in an idyllic setting on the Residential Resort Cumbre de Sol, a contemporary masterpiece with wonderful sea views. The upper floor houses the entire house, which provides extra comfort. The night area consists of three en-suite bedrooms bathed in natural light that preserve a great deal of privacy with respect to the day areas. The living room, dining room and kitchen are linked to the exterior, thanks to the use of glass walls that favour a permanent visual connection with the sea. The terrace of more than 70m<sup>2</sup> is dominated by an infinity pool. The house is complemented by a multi-purpose basement with two porches and a garage. The geometric shapes that outline the exterior structure are clad in glass and sheets of natural stone in grey, which contrasts with the white of the façade. The cube that houses the terrace of the master bedroom stands out, jutting out and directly overlooking the sea. At the most easterly point of the province of Alicante, Spain, lies the Residential Resort Cumbre del Sol. Residents and guests are the first to greet the majestic sun each morning as it rises over the calm waters of the Mediterranean Sea. From our exclusive viewpoint, on the highest point of the municipality of Benitachell, Cumbre del Sol offers panoramic views

over the sea and the natural parks that surround us from Jávea to Moraira. Discover our exclusive resort on the Costa Blanca and discover our wonderful first-class flats and villas, our incredible sports and leisure facilities and our complete range of services for those fortunate enough to make Cumbre del Sol their home. Villa located 65 minutes from Alicante airport and 1,5 hour Valencia airport.