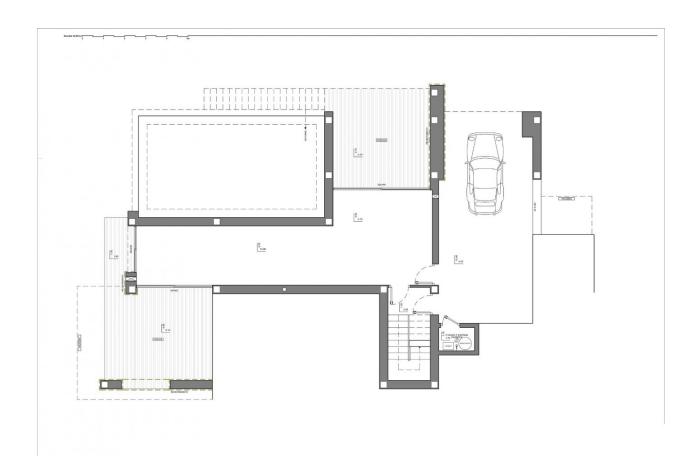

## **DESCRIPTION**

NEW BUILD LUXURY VILLA IN CUMBRE DEL SOL An exclusive house in an idyllic setting on the Residential Resort Cumbre de Sol, a contemporary masterpiece with wonderful sea views. The upper floor houses the entire house, which provides extra comfort. The night area consists of three en-suite bedrooms bathed in natural light that preserve a great deal of privacy with respect to the day areas. The living room, dining room and kitchen are linked to the exterior, thanks to the use of glass walls that favour a permanent visual connection with the sea. The terrace of more than 70m<sup>2</sup> is dominated by an infinity pool. The house is complemented by a multi-purpose basement with two porches and a garage. The geometric shapes that outline the exterior structure are clad in glass and sheets of natural stone in grey, which contrasts with the white of the façade. The cube that houses the terrace of the master bedroom stands out, jutting out and directly overlooking the sea. At the most easterly point of the province of Alicante, Spain, lies the Residential Resort Cumbre del Sol. Residents and guests are the first to greet the majestic sun each morning as it rises over the calm waters of the Mediterranean Sea. From our exclusive viewpoint, on the highest point of the municipality of Benitachell, Cumbre del Sol offers panoramic views

## **CERTIFICAT ÉNERGÉTIQUE**

**VIEW** 

• Panoramico

PARKING PAS. CAR

Garage no. Car: 1

JARD RIVIÈRE ET TERRASSES N

- Terrasse ouverte
- barbecue / grillJard RIVER n privée