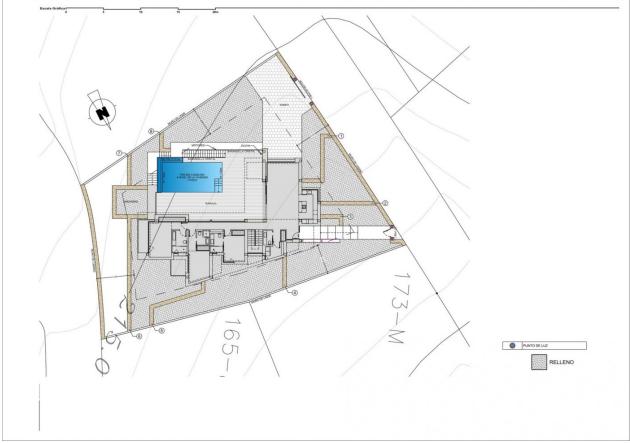

REF: # 10252 BENITACHELL

| INFO             |             |
|------------------|-------------|
| PRIX:            | 1.871.000 € |
| TYPE:            | Villa       |
| CITY:            | Benitachell |
| CHAMBRES:        | 3           |
| Ba ENFANTS:      | 4           |
| Built ( m2 ):    | 615         |
| pas ( m2 ):      | 951         |
| Terrasse ( m2 ): | -           |
| A ENFANTS:       | -           |
| de plante:       | -           |
| MESSAGE          | -           |