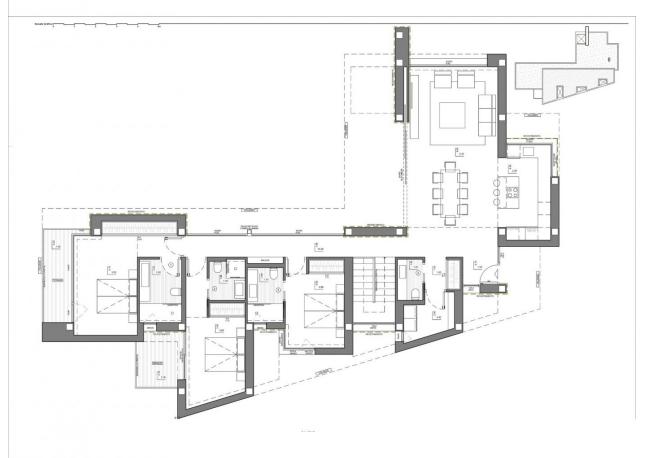

REF: # 10252 BENITACHELL

| INFO             |             |
|------------------|-------------|
| PRIX:            | 1.871.000 € |
| TYPE:            | Villa       |
| CITY:            | Benitachell |
| CHAMBRES:        | 3           |
| Ba ENFANTS:      | 4           |
| Built ( m2 ):    | 615         |
| pas ( m2 ):      | 951         |
| Terrasse ( m2 ): | -           |
| A ENFANTS:       | -           |
| de plante:       | -           |
| MESSAGE          | -           |

## **DESCRIPTION**

NEW BUILD LUXURY VILLA IN CUMBRE DEL SOL An exclusive house in an idyllic setting on the Residential Resort Cumbre de Sol, a contemporary masterpiece with wonderful sea views. The upper floor houses the entire house, which provides extra comfort. The night area consists of three en-suite bedrooms bathed in natural light that preserve a great deal of privacy with respect to the day areas. The living room, dining room and kitchen are linked to the exterior, thanks to the use of glass walls that favour a permanent visual connection with the sea. The terrace of more than 70m<sup>2</sup> is dominated by an infinity pool. The house is complemented by a multi-purpose basement with two porches and a garage. The geometric shapes that outline the exterior structure are clad in glass and sheets of natural stone in grey, which contrasts with the white of the façade. The cube that houses the terrace of the master bedroom stands out, jutting out and directly overlooking the sea. At the most easterly point of the province of Alicante, Spain, lies the Residential Resort Cumbre del Sol. Residents and guests are the first to greet the majestic sun each morning as it rises over the calm waters of the Mediterranean Sea. From our exclusive viewpoint, on the highest point of the municipality of Benitachell, Cumbre del Sol offers panoramic views