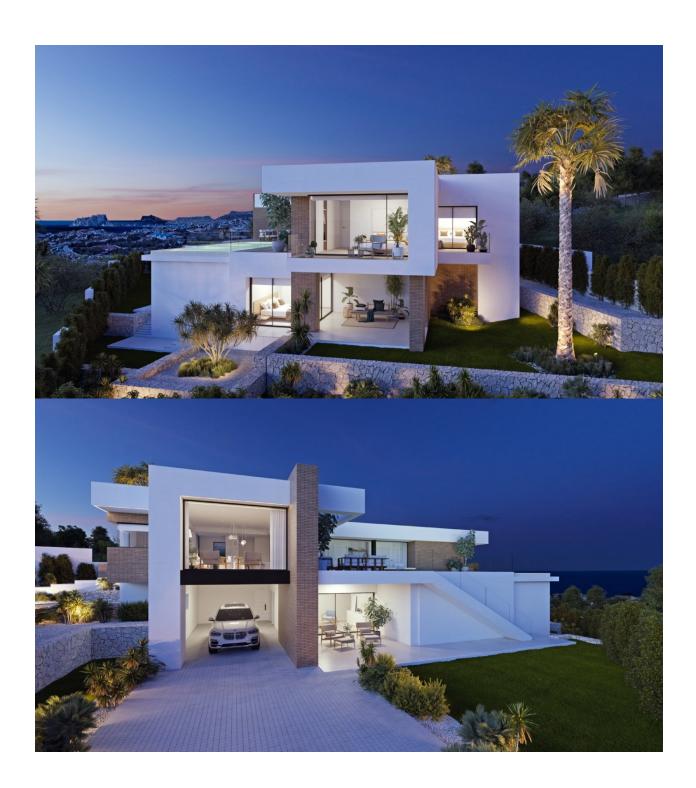

## **DESCRIPTION**

NEW BUILD LUXURY VILLA IN CUMBRE DEL SOL An exclusive house in an idyllic setting on the Residential Resort Cumbre de Sol, a contemporary masterpiece with wonderful sea views. The upper floor houses the entire house, which provides extra comfort. The night area consists of three en-suite bedrooms bathed in natural light that preserve a great deal of privacy with respect to the day areas. The living room, dining room and kitchen are linked to the exterior, thanks to the use of glass walls that favour a permanent visual connection with the sea. The terrace of more than 70m<sup>2</sup> is dominated by an infinity pool. The house is complemented by a multi-purpose basement with two porches and a garage. The geometric shapes that outline the exterior structure are clad in glass and sheets of natural stone in grey, which contrasts with the white of the façade. The cube that houses the terrace of the master bedroom stands out, jutting out and directly overlooking the sea. At the most easterly point of the province of Alicante, Spain, lies the Residential Resort Cumbre del Sol. Residents and guests are the first to greet the majestic sun each morning as it rises over the calm waters of the Mediterranean Sea. From our exclusive viewpoint, on the highest point of the municipality of Benitachell, Cumbre del Sol offers panoramic views

over the sea and the natural parks that surround us from Jávea to Moraira. Discover our exclusive resort on the Costa Blanca and discover our wonderful first-class flats and villas, our incredible sports and leisure facilities and our complete range of services for those fortunate enough to make Cumbre del Sol their home. Villa located 65 minutes from Alicante airport and 1,5 hour Valencia airport.