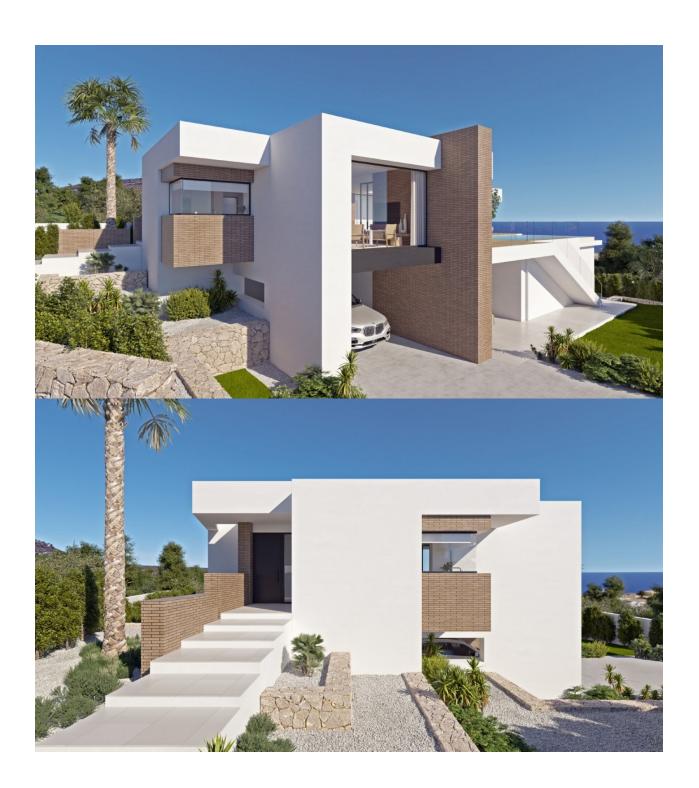

## **DESCRIPTION**

NEW BUILD LUXURY VILLA IN CUMBRE DEL SOL An exclusive house in an idyllic setting on the Residential Resort Cumbre de Sol, a contemporary masterpiece with wonderful sea views. The upper floor houses the entire house, which provides extra comfort. The night area consists of three en-suite bedrooms bathed in natural light that preserve a great deal of privacy with respect to the day areas. The living room, dining room and kitchen are linked to the exterior, thanks to the use of glass walls that favour a permanent visual connection with the sea. The terrace of more than 70m<sup>2</sup> is dominated by an infinity pool. The house is complemented by a multi-purpose basement with two porches and a garage. The geometric shapes that outline the exterior structure are clad in glass and sheets of natural stone in grey, which contrasts with the white of the façade. The cube that houses the terrace of the master bedroom stands out, jutting out and directly overlooking the sea. At the most easterly point of the province of Alicante, Spain, lies the Residential Resort Cumbre del Sol. Residents and guests are the first to greet the majestic sun each morning as it rises over the calm waters of the Mediterranean Sea. From our exclusive viewpoint, on the highest point of the municipality of Benitachell, Cumbre del Sol offers panoramic views