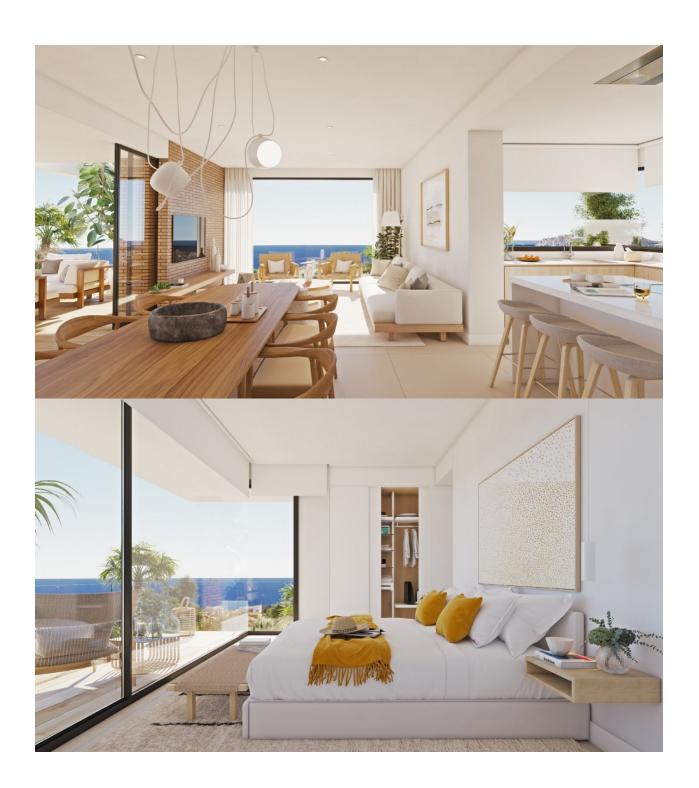

## **DESCRIPTION**

NEW BUILD LUXURY VILLA IN CUMBRE DEL SOL An exclusive house in an idyllic setting on the Residential Resort Cumbre de Sol, a contemporary masterpiece with wonderful sea views. The upper floor houses the entire house, which provides extra comfort. The night area consists of three en-suite bedrooms bathed in natural light that preserve a great deal of privacy with respect to the day areas. The living room, dining room and kitchen are linked to the exterior, thanks to the use of glass walls that favour a permanent visual connection with the sea. The terrace of more than 70m<sup>2</sup> is dominated by an infinity pool. The house is complemented by a multi-purpose basement with two porches and a garage. The geometric shapes that outline the exterior structure are clad in glass and sheets of natural stone in grey, which contrasts with the white of the façade. The cube that houses the terrace of the master bedroom stands out, jutting out and directly overlooking the sea. At the most easterly point of the province of Alicante, Spain, lies the Residential Resort Cumbre del Sol. Residents and guests are the first to greet the majestic sun each morning as it rises over the calm waters of the Mediterranean Sea. From our exclusive viewpoint, on the highest point of the municipality of Benitachell, Cumbre del Sol offers panoramic views