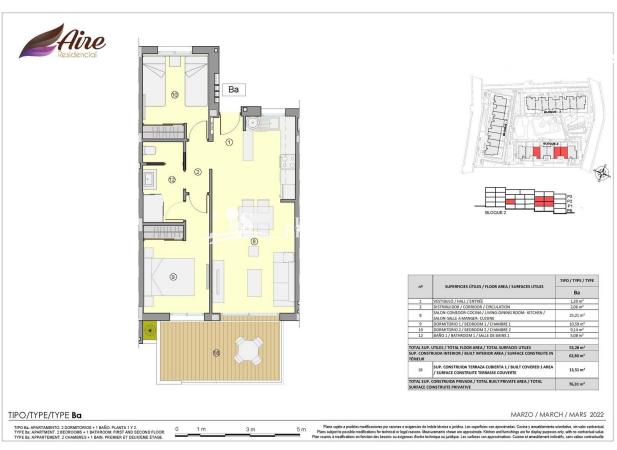

## **DESCRIPTION**

FANTASTIC COMPLEX RESIDENTIAL OF NEW BUILD APARTMENTS PENTHOUSE IN VILLAMARTIN ORIHUELA COSTA with communal pool. This 74m2 penthouse apartment consists of 2 bedrooms, 2 bathrooms, an open plan kitchen with living room, a 11,90 m2 private terrace and a 43,60m2 solarium. The communal areas are approximately 3.300 m2 and have WIFI, 2 swimming pools, a Jacuzzi and 2 Petanque courts. This residential consists of 94 apartments and is located in Las Filipinas which is in the area of Villamartin Golf on the Orihuela Costa and has been designed to meet the needs of those looking for a Mediterranean lifestyle in a quiet but well established area close to the sea and all amenities. Villamartin was built around one of the most prestigious golf courses on the Costa Blanca "Villamartín Golf Club" and is home to a cosmopolitan and International with one of the healthiest climates in the world. Just a short distance away you can find four other golf courses such as Las Ramblas, Campoamor, Las Colinas and La Finca. It is also home to some of the best blue flag beaches in the region like La Zenia, Cabo Roig and Campoamor only 5km drive away. The