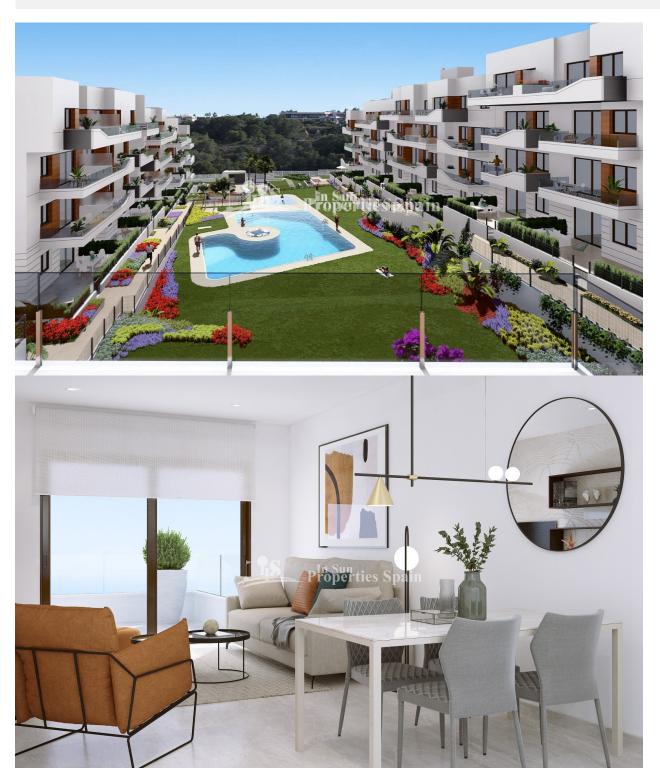

## **DESCRIPTION**

FANTASTIC COMPLEX RESIDENTIAL OF NEW BUILD APARTMENTS PENTHOUSE IN VILLAMARTIN ORIHUELA COSTA with communal pool. This 74m2 penthouse apartment consists of 2 bedrooms, 2 bathrooms, an open plan kitchen with living room, a 11,90 m2 private terrace and a 43,60m2 solarium. The communal areas are approximately 3.300 m2 and have WIFI, 2 swimming pools, a Jacuzzi and 2 Petanque courts. This residential consists of 94 apartments and is located in Las Filipinas which is in the area of Villamartin Golf on the Orihuela Costa and has been designed to meet the needs of those looking for a Mediterranean lifestyle in a quiet but well established area close to the sea and all amenities. Villamartin was built around one of the most prestigious golf courses on the Costa Blanca "Villamartín Golf Club" and is home to a cosmopolitan and International with one of the healthiest climates in the world. Just a short distance away you can find four other golf courses such as Las Ramblas, Campoamor, Las Colinas and La Finca. It is also home to some of the best blue flag beaches in the region like La Zenia, Cabo Roig and Campoamor only 5km drive away. The