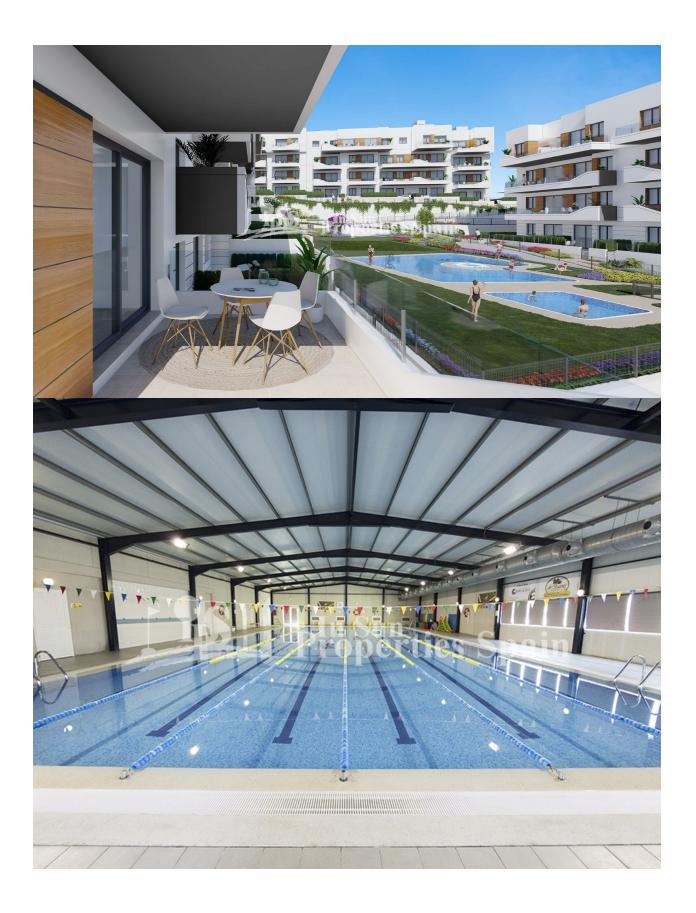

## **DESCRIPTION**

FANTASTIC COMPLEX RESIDENTIAL OF NEW BUILD APARTMENTS PENTHOUSE IN VILLAMARTIN ORIHUELA COSTA with communal pool. This 74m2 penthouse apartment consists of 2 bedrooms, 2 bathrooms, an open plan kitchen with living room, a 11,90 m2 private terrace and a 43,60m2 solarium. The communal areas are approximately 3.300 m2 and have WIFI, 2 swimming pools, a Jacuzzi and 2 Petanque courts. This residential consists of 94 apartments and is located in Las Filipinas which is in the area of Villamartin Golf on the Orihuela Costa and has been designed to meet the needs of those looking for a Mediterranean lifestyle in a quiet but well established area close to the sea and all amenities. Villamartin was built around one of the most prestigious golf courses on the Costa Blanca "Villamartín Golf Club" and is home to a cosmopolitan and International with one of the healthiest climates in the world. Just a short distance away you can find four other golf courses such as Las Ramblas, Campoamor, Las Colinas and La Finca. It is also home to some of the best blue flag beaches in the region like La Zenia, Cabo Roig and Campoamor only 5km drive away. The