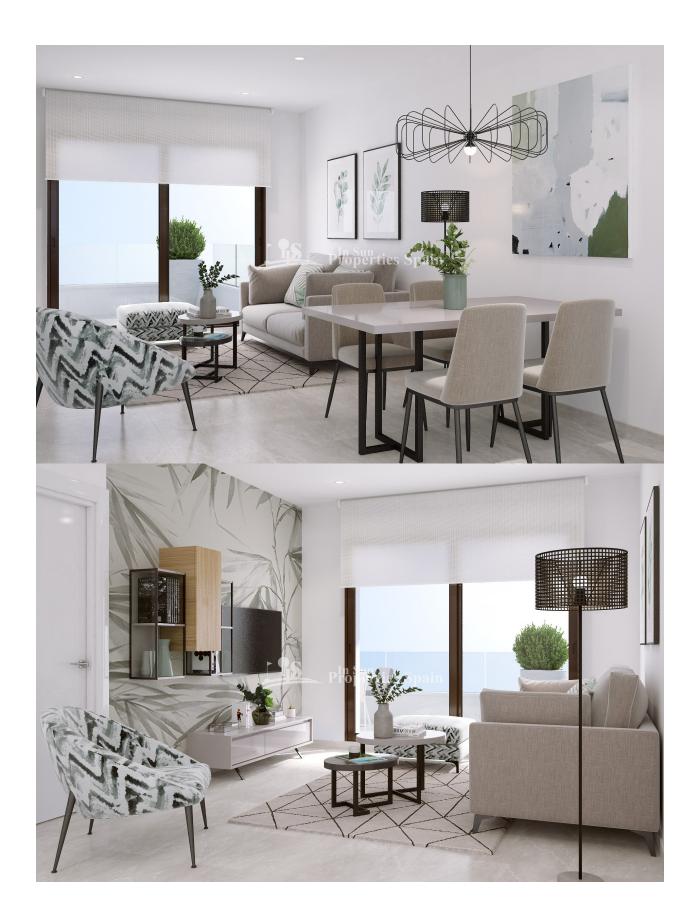

## **DESCRIPTION**

FANTASTIC COMPLEX RESIDENTIAL OF NEW BUILD APARTMENTS PENTHOUSE IN VILLAMARTIN ORIHUELA COSTA with communal pool. This 74m2 penthouse apartment consists of 2 bedrooms, 2 bathrooms, an open plan kitchen with living room, a 11,90 m2 private terrace and a 43,60m2 solarium. The communal areas are approximately 3.300 m2 and have WIFI, 2 swimming pools, a Jacuzzi and 2 Petanque courts. This residential consists of 94 apartments and is located in Las Filipinas which is in the area of Villamartin Golf on the Orihuela Costa and has been designed to meet the needs of those looking for a Mediterranean lifestyle in a quiet but well established area close to the sea and all amenities. Villamartin was built around one of the most prestigious golf courses on the Costa Blanca "Villamartín Golf Club" and is home to a cosmopolitan and International with one of the healthiest climates in the world. Just a short distance away you can find four other golf courses such as Las Ramblas, Campoamor, Las Colinas and La Finca. It is also home to some of the best blue flag beaches in the region like La Zenia, Cabo Roig and Campoamor only 5km drive away. The