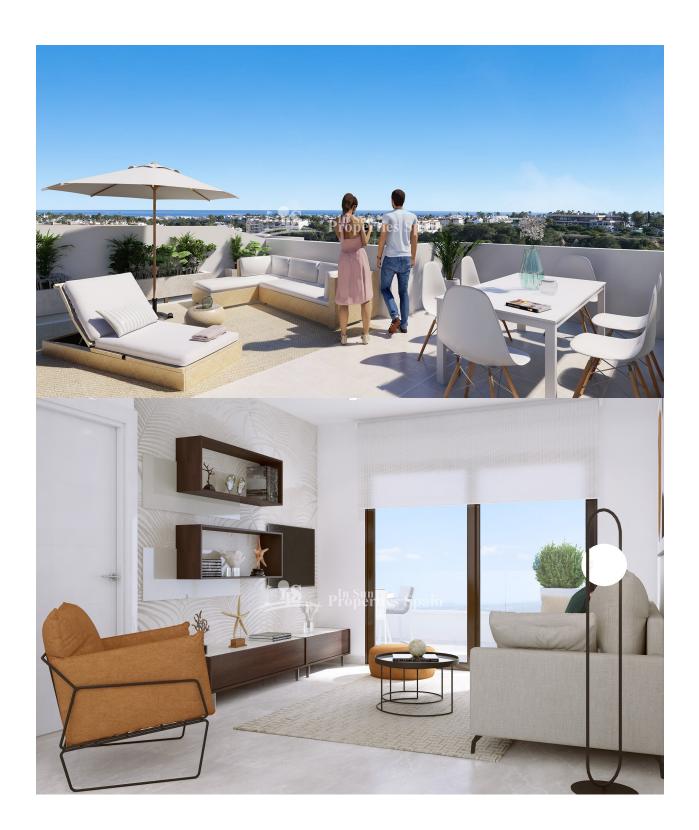

## **DESCRIPTION**

FANTASTIC COMPLEX RESIDENTIAL OF NEW BUILD APARTMENTS PENTHOUSE IN VILLAMARTIN ORIHUELA COSTA with communal pool. This 74m2 penthouse apartment consists of 2 bedrooms, 2 bathrooms, an open plan kitchen with living room, a 11,90 m2 private terrace and a 43,60m2 solarium. The communal areas are approximately 3.300 m2 and have WIFI, 2 swimming pools, a Jacuzzi and 2 Petanque courts. This residential consists of 94 apartments and is located in Las Filipinas which is in the area of Villamartin Golf on the Orihuela Costa and has been designed to meet the needs of those looking for a Mediterranean lifestyle in a quiet but well established area close to the sea and all amenities. Villamartin was built around one of the most prestigious golf courses on the Costa Blanca "Villamartín Golf Club" and is home to a cosmopolitan and International with one of the healthiest climates in the world. Just a short distance away you can find four other golf courses such as Las Ramblas, Campoamor, Las Colinas and La Finca. It is also home to some of the best blue flag beaches in the region like La Zenia, Cabo Roig and Campoamor only 5km drive away. The