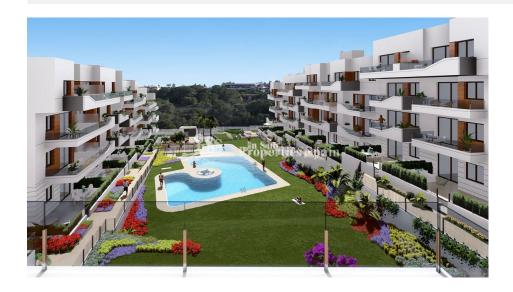

## **DESCRIPTION**

FANTASTIC COMPLEX RESIDENTIAL OF NEW BUILD APARTMENTS PENTHOUSE IN VILLAMARTIN ORIHUELA COSTA with communal pool. This 74m2 penthouse apartment consists of 2 bedrooms, 2 bathrooms, an open plan kitchen with living room, a 11,90 m2 private terrace and a 43,60m2 solarium. The communal areas are approximately 3.300 m2 and have WIFI, 2 swimming pools, a Jacuzzi and 2 Petanque courts. This residential consists of 94 apartments and is located in Las Filipinas which is in the area of Villamartin Golf on the Orihuela Costa and has been designed to meet the needs of those looking for a Mediterranean lifestyle in a quiet but well established area close to the sea and all amenities. Villamartin was built around one of the most prestigious golf courses on the Costa Blanca "Villamartín Golf Club" and is home to a cosmopolitan and International with one of the healthiest climates in the world. Just a short distance away you can find four other golf courses such as Las Ramblas, Campoamor, Las Colinas and La Finca. It is also home to some of the best blue flag beaches in the region like La Zenia, Cabo Roig and Campoamor only 5km drive away. The