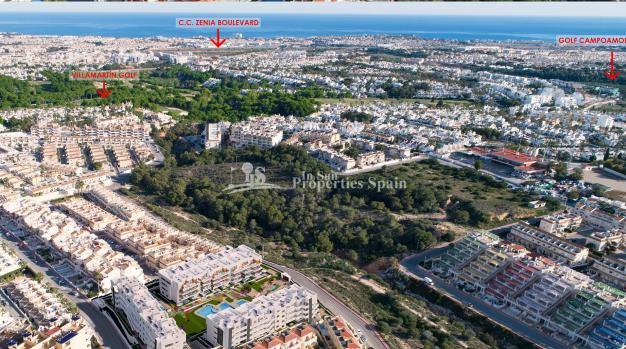

## **DESCRIPTION**

FANTASTIC COMPLEX RESIDENTIAL OF NEW BUILD APARTMENTS PENTHOUSE IN VILLAMARTIN ORIHUELA COSTA with communal pool. This 74m2 penthouse apartment consists of 2 bedrooms, 2 bathrooms, an open plan kitchen with living room, a 11,90 m2 private terrace and a 43,60m2 solarium. The communal areas are approximately 3.300 m2 and have WIFI, 2 swimming pools, a Jacuzzi and 2 Petanque courts. This residential consists of 94 apartments and is located in Las Filipinas which is in the area of Villamartin Golf on the Orihuela Costa and has been designed to meet the needs of those looking for a Mediterranean lifestyle in a quiet but well established area close to the sea and all amenities. Villamartin was built around one of the most prestigious golf courses on the Costa Blanca "Villamartín Golf Club" and is home to a cosmopolitan and International with one of the healthiest climates in the world. Just a short distance away you can find four other golf courses such as Las Ramblas, Campoamor, Las Colinas and La Finca. It is also home to some of the best blue flag beaches in the region like La Zenia, Cabo Roig and Campoamor only 5km drive away. The

area offers such a wide range of services including weekly markets, the renowned high standard international school "El Limonar" and the famous "La Zenia Boulevard" centre, the largest of its kind in southern Spain! Situated close to many commercial centres including the well know Villamartin Plaza and La Fuente Centre along with many restaurants, fashion shops, supermarkets, banks, pharmacies and much more that you really are spoilt for choice. The area is not just a golfer's paradise you can find a large range of activities and entertainment for all the family to enjoy, so, whether you are looking for a holiday home, a Golf property or a permanent residence, this development offers everything you could possibly need! The complex is located only 40 minutes from Alicante Airport and 1 hour from Murcia (Corvera) Airport.