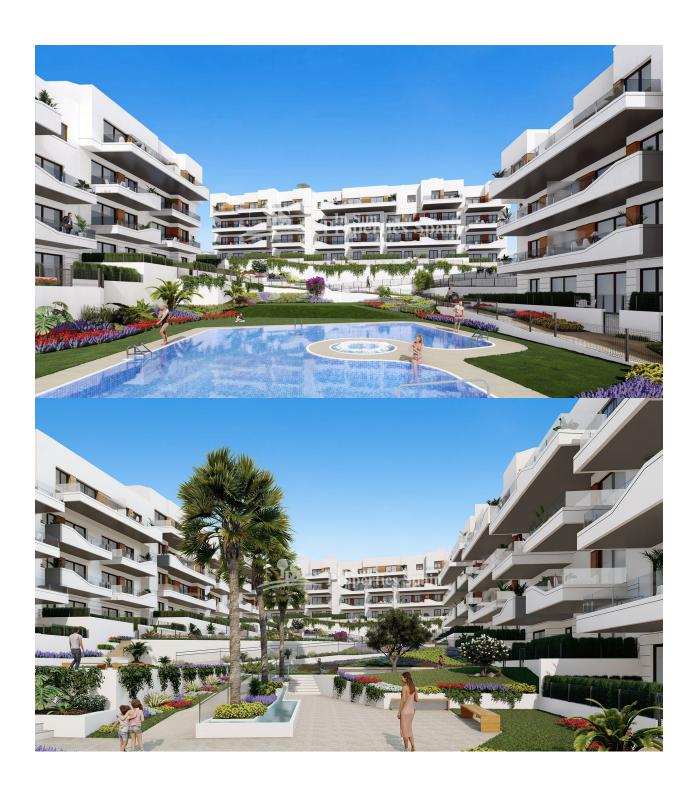

## **DESCRIPTION**

FANTASTIC COMPLEX RESIDENTIAL OF NEW BUILD APARTMENTS PENTHOUSE IN VILLAMARTIN ORIHUELA COSTA with communal pool. This 74m2 penthouse apartment consists of 2 bedrooms, 2 bathrooms, an open plan kitchen with living room, a 11,90 m2 private terrace and a 43,60m2 solarium. The communal areas are approximately 3.300 m2 and have WIFI, 2 swimming pools, a Jacuzzi and 2 Petanque courts. This residential consists of 94 apartments and is located in Las Filipinas which is in the area of Villamartin Golf on the Orihuela Costa and has been designed to meet the needs of those looking for a Mediterranean lifestyle in a quiet but well established area close to the sea and all amenities. Villamartin was built around one of the most prestigious golf courses on the Costa Blanca "Villamartín Golf Club" and is home to a cosmopolitan and International with one of the healthiest climates in the world. Just a short distance away you can find four other golf courses such as Las Ramblas, Campoamor, Las Colinas and La Finca. It is also home to some of the best blue flag beaches in the region like La Zenia, Cabo Roig and Campoamor only 5km drive away. The