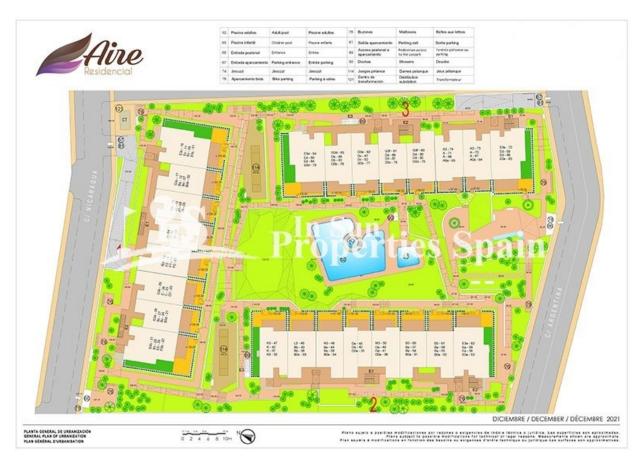

## **DESCRIPTION**

FANTASTIC COMPLEX RESIDENTIAL OF NEW BUILD APARTMENTS PENTHOUSE IN VILLAMARTIN ORIHUELA COSTA with communal pool. This 74m2 penthouse apartment consists of 2 bedrooms, 2 bathrooms, an open plan kitchen with living room, a 11,90 m2 private terrace and a 43,60m2 solarium. The communal areas are approximately 3.300 m2 and have WIFI, 2 swimming pools, a Jacuzzi and 2 Petanque courts. This residential consists of 94 apartments and is located in Las Filipinas which is in the area of Villamartin Golf on the Orihuela Costa and has been designed to meet the needs of those looking for a Mediterranean lifestyle in a quiet but well established area close to the sea and all amenities. Villamartin was built around one of the most prestigious golf courses on the Costa Blanca "Villamartín Golf Club" and is home to a cosmopolitan and International with one of the healthiest climates in the world. Just a short distance away you can find four other golf courses such as Las Ramblas, Campoamor, Las Colinas and La Finca. It is also home to some of the best blue flag beaches in the region like La Zenia, Cabo Roig and Campoamor only 5km drive away. The