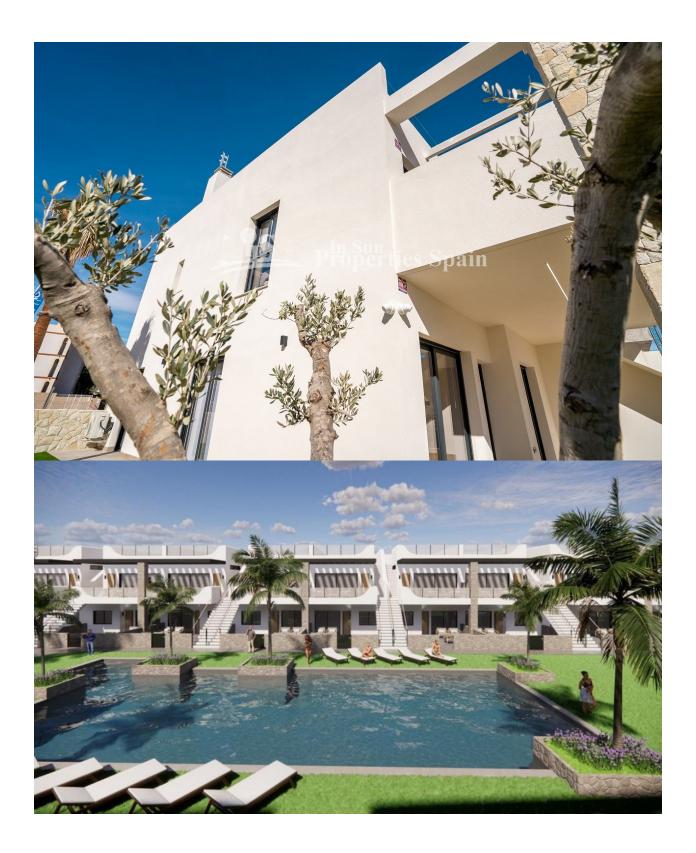

#### DESCRIPTION

WONDERFUL NEW BUILD RESIDENTIAL COMPLEX OF APARTMENTS, GROUND FLOOR, IN PUNTA PRIMA, ORIHUELA COSTA only a few meters from the centre. This new ground floor 83m2 apartment consists of 3 bedrooms, 2 bathrooms a 17m2 terrace, parking and a 70m2 private garden. The complex will offer nice green areas with a playground for children, a gym and two communal pools. It is located just a few meters from the centre of Punta Prima where you will find all the amenities you may need; nice restaurants, cafes, supermarkets, pharmacies and more. Punta Prima is located just 5 km from Torrevieja and has a good health infrastructure and a plenty of services available throughout the year. Just 10 km away we can find the golf courses of Villamartín, Campoamor, Las Ramblas, Las Colinas and Lo Romero, as well as the commercial centres of La Zenia and Habaneras. Nearest Airports: Alicante Airport 45mins drive (70km) and Murcia (Corvera) 42 mins (58km).