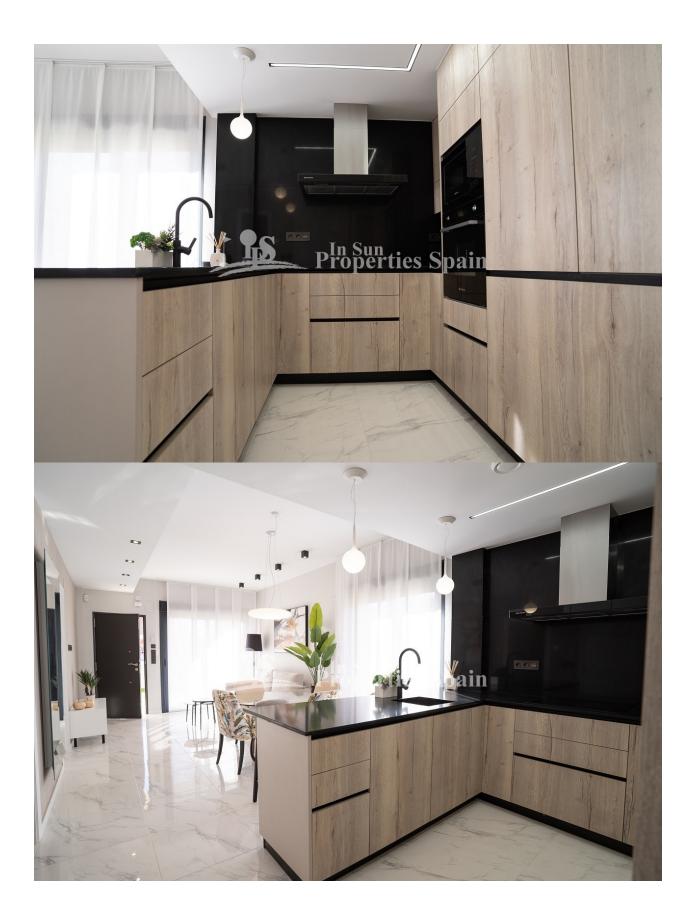

#### DESCRIPTION

WONDERFUL NEW BUILD RESIDENTIAL COMPLEX OF APARTMENTS, GROUND FLOOR, IN PUNTA PRIMA, ORIHUELA COSTA only a few meters from the centre. This new ground floor 83m2 apartment consists of 3 bedrooms, 2 bathrooms a 17m2 terrace, parking and a 70m2 private garden. The complex will offer nice green areas with a playground for children, a gym and two communal pools. It is located just a few meters from the centre of Punta Prima where you will find all the amenities you may need; nice restaurants, cafes, supermarkets, pharmacies and more. Punta Prima is located just 5 km from Torrevieja and has a good health infrastructure and a plenty of services available throughout the year. Just 10 km away we can find the golf courses of Villamartín, Campoamor, Las Ramblas, Las Colinas and Lo Romero, as well as the commercial centres of La Zenia and Habaneras. Nearest Airports: Alicante Airport 45mins drive (70km) and Murcia (Corvera) 42 mins (58km).