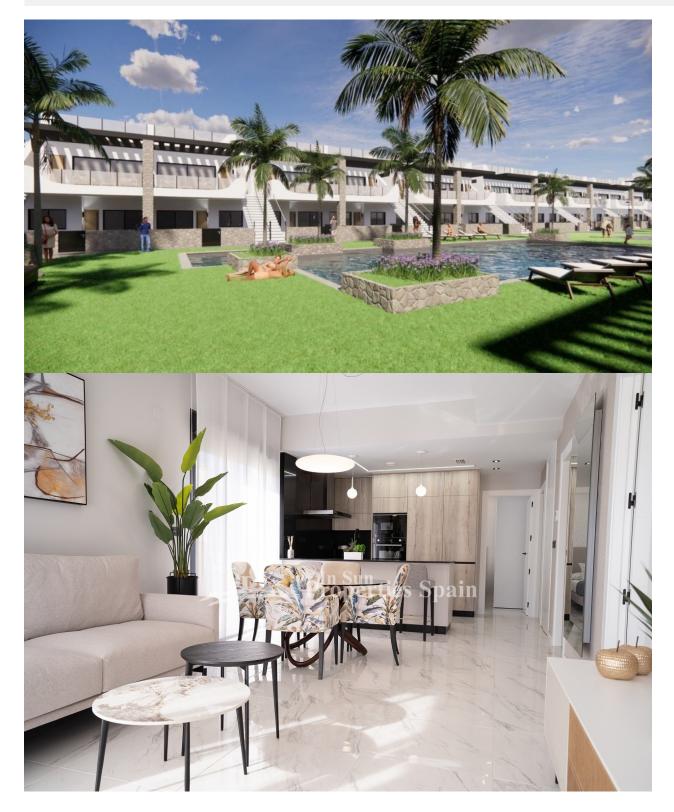

#### DESCRIPTION

WONDERFUL NEW BUILD RESIDENTIAL COMPLEX OF APARTMENTS, GROUND FLOOR, IN PUNTA PRIMA, ORIHUELA COSTA only a few meters from the centre. This new ground floor 83m2 apartment consists of 3 bedrooms, 2 bathrooms a 17m2 terrace, parking and a 70m2 private garden. The complex will offer nice green areas with a playground for children, a gym and two communal pools. It is located just a few meters from the centre of Punta Prima where you will find all the amenities you may need; nice restaurants, cafes, supermarkets, pharmacies and more. Punta Prima is located just 5 km from Torrevieja and has a good health infrastructure and a plenty of services available throughout the year. Just 10 km away we can find the golf courses of Villamartín, Campoamor, Las Ramblas, Las Colinas and Lo Romero, as well as the commercial centres of La Zenia and Habaneras. Nearest Airports: Alicante Airport 45mins drive (70km) and Murcia (Corvera) 42 mins (58km).