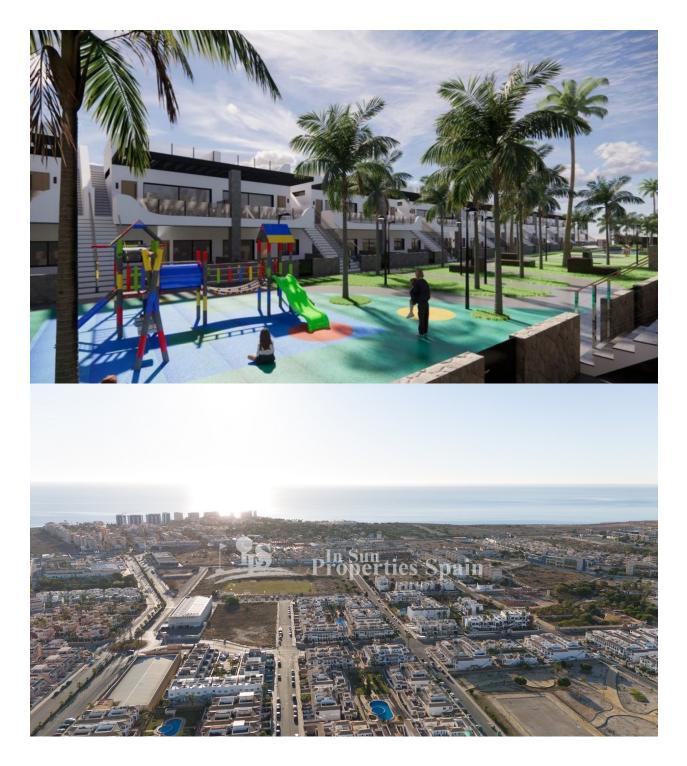

#### DESCRIPTION

WONDERFUL NEW BUILD RESIDENTIAL COMPLEX OF APARTMENTS, GROUND FLOOR, IN PUNTA PRIMA, ORIHUELA COSTA only a few meters from the centre. This new ground floor 83m2 apartment consists of 3 bedrooms, 2 bathrooms a 17m2 terrace, parking and a 70m2 private garden. The complex will offer nice green areas with a playground for children, a gym and two communal pools. It is located just a few meters from the centre of Punta Prima where you will find all the amenities you may need; nice restaurants, cafes, supermarkets, pharmacies and more. Punta Prima is located just 5 km from Torrevieja and has a good health infrastructure and a plenty of services available throughout the year. Just 10 km away we can find the golf courses of Villamartín, Campoamor, Las Ramblas, Las Colinas and Lo Romero, as well as the commercial centres of La Zenia and Habaneras. Nearest Airports: Alicante Airport 45mins drive (70km) and Murcia (Corvera) 42 mins (58km).