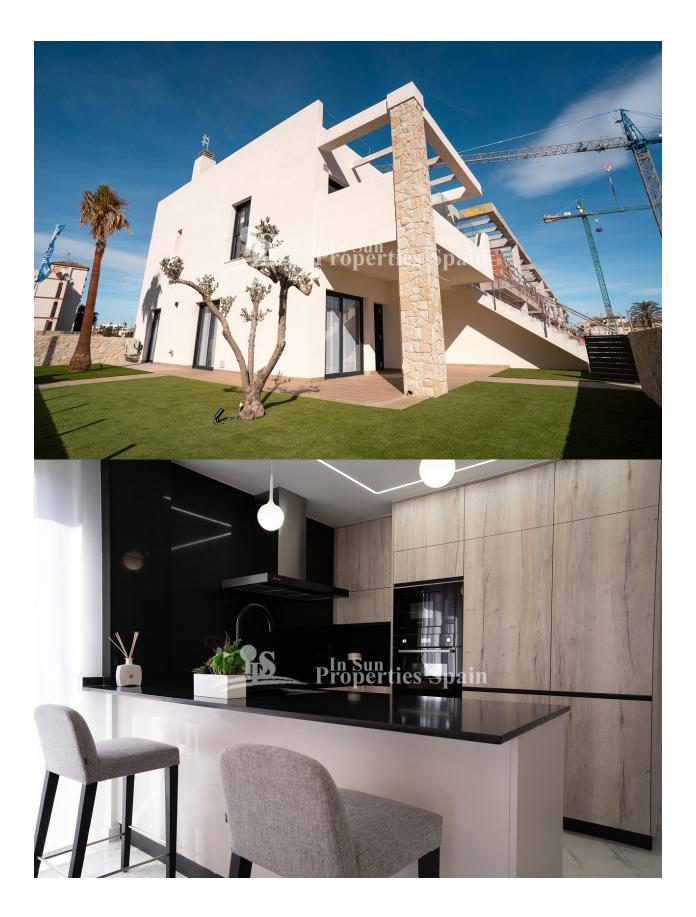

#### DESCRIPTION

WONDERFUL NEW BUILD RESIDENTIAL COMPLEX OF APARTMENTS, GROUND FLOOR, IN PUNTA PRIMA, ORIHUELA COSTA only a few meters from the centre. This new ground floor 83m2 apartment consists of 3 bedrooms, 2 bathrooms a 17m2 terrace, parking and a 70m2 private garden. The complex will offer nice green areas with a playground for children, a gym and two communal pools. It is located just a few meters from the centre of Punta Prima where you will find all the amenities you may need; nice restaurants, cafes, supermarkets, pharmacies and more. Punta Prima is located just 5 km from Torrevieja and has a good health infrastructure and a plenty of services available throughout the year. Just 10 km away we can find the golf courses of Villamartín, Campoamor, Las Ramblas, Las Colinas and Lo Romero, as well as the commercial centres of La Zenia and Habaneras. Nearest Airports: Alicante Airport 45mins drive (70km) and Murcia (Corvera) 42 mins (58km).