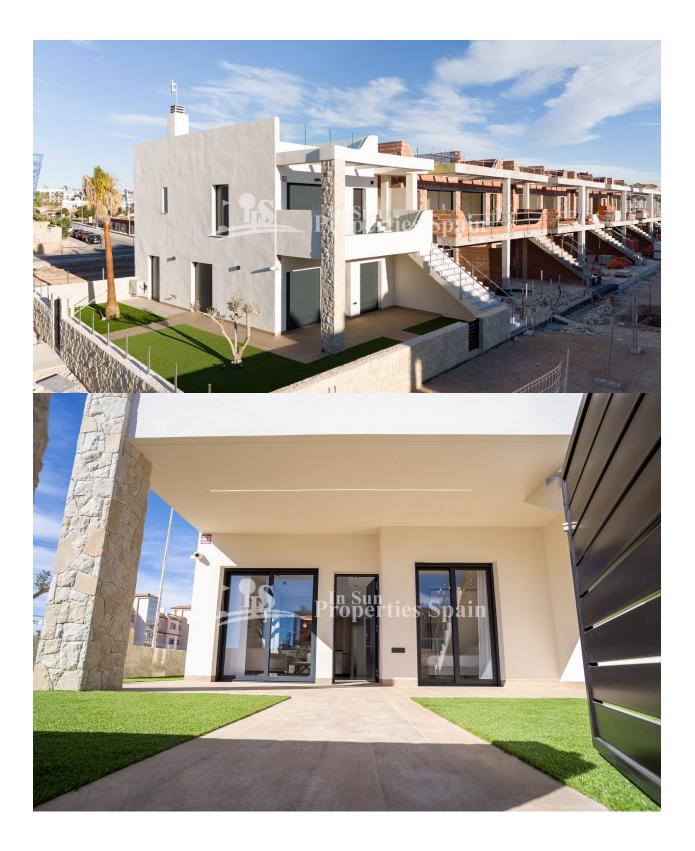

#### DESCRIPTION

WONDERFUL NEW BUILD RESIDENTIAL COMPLEX OF APARTMENTS, GROUND FLOOR, IN PUNTA PRIMA, ORIHUELA COSTA only a few meters from the centre. This new ground floor 83m2 apartment consists of 3 bedrooms, 2 bathrooms a 17m2 terrace, parking and a 70m2 private garden. The complex will offer nice green areas with a playground for children, a gym and two communal pools. It is located just a few meters from the centre of Punta Prima where you will find all the amenities you may need; nice restaurants, cafes, supermarkets, pharmacies and more. Punta Prima is located just 5 km from Torrevieja and has a good health infrastructure and a plenty of services available throughout the year. Just 10 km away we can find the golf courses of Villamartín, Campoamor, Las Ramblas, Las Colinas and Lo Romero, as well as the commercial centres of La Zenia and Habaneras. Nearest Airports: Alicante Airport 45mins drive (70km) and Murcia (Corvera) 42 mins (58km).