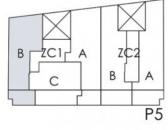

### Vivienda 2 Dormitorios - A E2

| SUP. ÚTIL            | (m²)  |
|----------------------|-------|
| Salón-Comedor-Cocina | 21,10 |
| Dormitorio 1         | 9,30  |
| Baño 1               | 3,30  |
| Dormitorio 2         | 7,00  |
| Distribuidor         | 4,50  |
| Terraza              | 10,10 |
| Solarium             | 27,30 |
| SUP, ÚTIL INTERIOR   | 45.20 |

| SUP. CONST       | (m²)   |
|------------------|--------|
| Vivienda         | 60,70  |
| Zona común       | 11,90  |
| Terraza cubierta | 0,00   |
| Solarium         | 33,30  |
| SUP. CONST TOTAL | 105,90 |

### Vivienda 2 Dormitorios - B E1

| SUP. ÚTIL            | (m²)  |
|----------------------|-------|
| Salón-Comedor-Cocina | 19,30 |
| Dormitorio 1         | 12,30 |
| Baño 1               | 3,30  |
| Dormitorio 2         | 6,70  |
| Baño 2               | 3,40  |
| Distribuidor         | 1,40  |
| Terraza              | 9,10  |
| Solarium             | 21,60 |
| SUP, ÚTIL INTERIOR   | 46.40 |

| SUP. CONST       | (m²)  |
|------------------|-------|
| Vivienda         | 59,00 |
| Zona común       | 11,90 |
| Terraza cubierta | 0,00  |
| Solarium         | 26,00 |
| SUP. CONSTITUTAL | 96,90 |