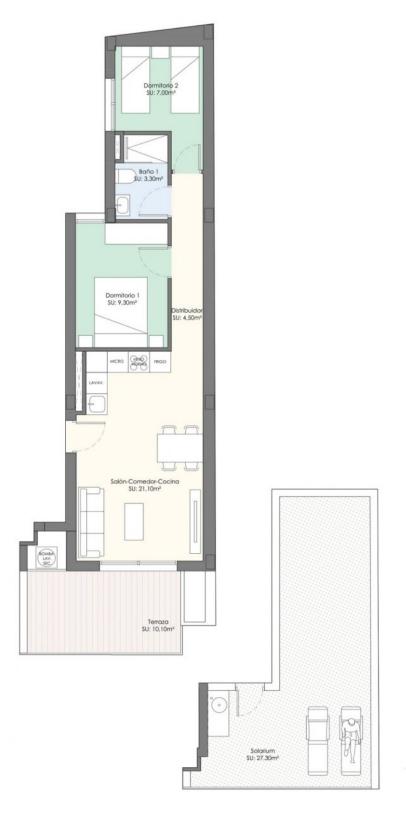

### Vivienda 2 Dormitorios - A E2

| SUP. ÚTIL            | (m²)  |
|----------------------|-------|
| Salón-Comedor-Cocina | 21,10 |
| Dormitorio 1         | 9,30  |
| Baño 1               | 3,30  |
| Dormitorio 2         | 7,00  |
| Distribuidor         | 4,50  |
| Terraza              | 10,10 |
| Solarium             | 27,30 |
| SUP, ÚTIL INTERIOR   | 45.20 |

| SUP. CONST       | (m²)   |
|------------------|--------|
| Vivienda         | 60,70  |
| Zona común       | 11,90  |
| Terraza cubierta | 0,00   |
| Solarium         | 33,30  |
| SUP. CONST TOTAL | 105,90 |