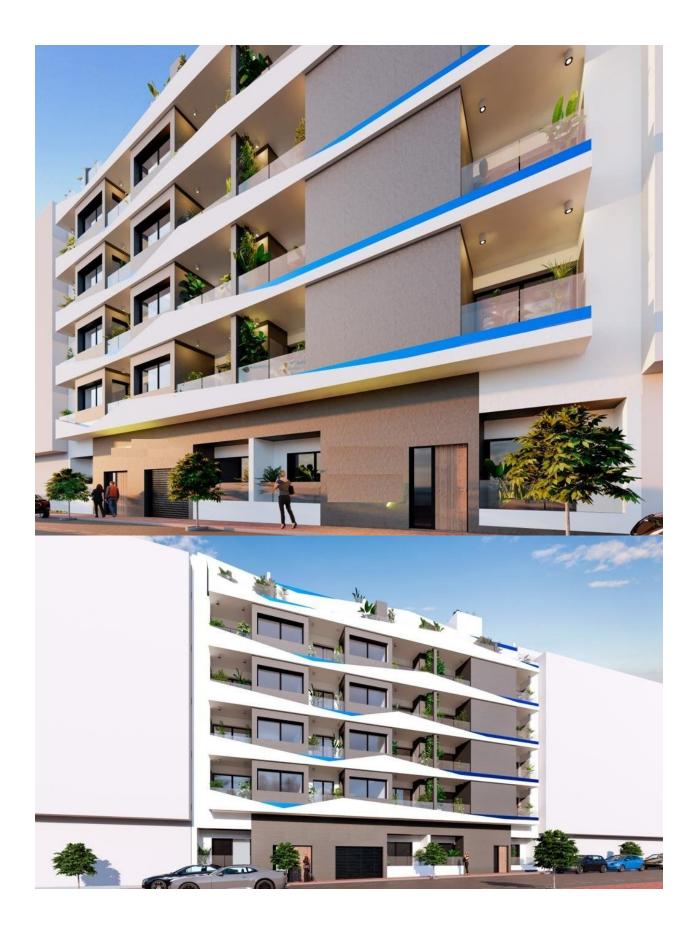

#### **DESCRIPTION**

NEW BUILD APARTMENT PENTHOUSE IN TORREVIEJA only 350m from El Cura beach. This 62m2 penthouse apartment consists of 2 bedrooms, 2 bathrooms, 10m2 terrace and a 11m2 private solarium. It has an open plan design with a kitchen integrated into the spacious living/dining areas, bright coloured interiors and glass balustrades. There is a cosy terrace that invites the fresh air and sunlight, where you can relax and enjoy the first sip of coffee in the morning. The apartment comes with the option of a garage space and storage room at an extra cost. Enjoy the sea views from the rooftop terrace of this modern building, where you will have access to a swimming pool with a waterfall and a relaxation area to unwind and make the most of the sunny days. Torrevieja is a Spanish town in the province of Alicante, on the Costa Blanca with 300 days of sunshine a year and an average temperature of 20°C. It is known for its superb promenade, restaurants, weekly Friday market and the Habaneras shopping centre. It has a wide range of cultural and leisure activities all year round. Only 15 minutes drive is "La Zenia Boulevard" the largest shopping centre in the Alicante region, it's a one-stop destination for clothes, shoes and general supplies. No matter what you're after, chances are you won't walk out empty-handed. In addition to the original established Golf courses on the Orihuela Costa Villamartin, Las Ramblas, Real Campoamor and Las Colinas, Torrevieja area is now also well served with excellent courses such as La Finca, La Marquesa, Las Colinas, Lo Romero and Vistabella offering different golf experiences with a variety of sea and mountain views. Alicante Airport is 45 minutes / 45kms drive away and Murcia (Corvera) is 55 mins / 68kms.