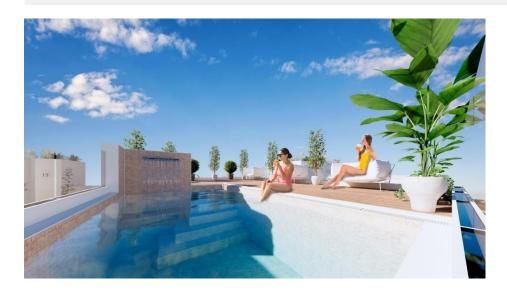

#### **DESCRIPTION**

NEW BUILD APARTMENT PENTHOUSE IN TORREVIEJA only 350m from El Cura beach. This 62m2 penthouse apartment consists of 2 bedrooms, 2 bathrooms, 10m2 terrace and a 11m2 private solarium. It has an open plan design with a kitchen integrated into the spacious living/dining areas, bright coloured interiors and glass balustrades. There is a cosy terrace that invites the fresh air and sunlight, where you can relax and enjoy the first sip of coffee in the morning. The apartment comes with the option of a garage space and storage room at an extra cost. Enjoy the sea views from the rooftop terrace of this modern building, where you will have access to a swimming pool with a waterfall and a relaxation area to unwind and make the most of the sunny days. Torrevieja is a Spanish town in the province of Alicante, on the Costa Blanca with 300 days of sunshine a year and an average temperature of 20°C. It is known for its superb promenade, restaurants, weekly Friday market and the Habaneras shopping centre. It has a wide range of cultural and leisure activities all year round. Only 15 minutes drive is "La Zenia Boulevard" the largest shopping centre in the Alicante region, it's a one-stop destination for clothes, shoes and general supplies. No matter what you're after, chances are you won't walk out empty-handed. In addition to the original established Golf courses on the Orihuela Costa Villamartin, Las Ramblas, Real Campoamor and Las Colinas, Torrevieja area is now also well served with excellent courses such as La Finca, La Marquesa, Las Colinas, Lo Romero and Vistabella offering different golf experiences with a variety of sea and mountain views. Alicante Airport is 45 minutes / 45kms drive away and Murcia (Corvera) is 55 mins / 68kms.