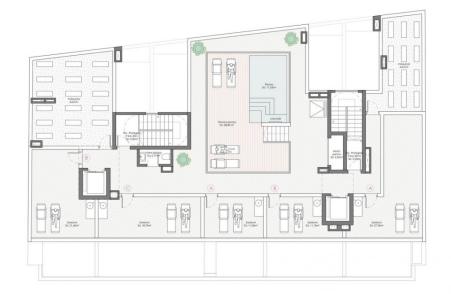

#### **DESCRIPTION**

NEW BUILD APARTMENT PENTHOUSE IN TORREVIEJA only 350m from El Cura beach. This 62m2 penthouse apartment consists of 2 bedrooms, 2 bathrooms, 10m2 terrace and a 11m2 private solarium. It has an open plan design with a kitchen integrated into the spacious living/dining areas, bright coloured interiors and glass balustrades. There is a cosy terrace that invites the fresh air and sunlight, where you can relax and enjoy the first sip of coffee in the morning. The apartment comes with the option of a garage space and storage room at an extra cost. Enjoy the sea views from the rooftop terrace of this modern building, where you will have access to a swimming pool with a waterfall and a relaxation area to unwind and make the most of the sunny days. Torrevieja is a Spanish town in the province of Alicante, on the Costa Blanca with 300 days of sunshine a year and an average temperature of 20°C. It is known for its superb promenade, restaurants, weekly Friday market and the Habaneras shopping centre. It has a wide range of cultural and leisure activities all year round. Only 15 minutes drive is "La Zenia Boulevard" the largest shopping centre in the Alicante region, it's a one-stop destination for clothes, shoes and general supplies. No matter what you're after, chances are you won't walk out empty-handed. In addition to the original established Golf courses on the Orihuela Costa Villamartin, Las Ramblas, Real Campoamor and Las Colinas, Torrevieja area is now also well served with excellent courses such as La Finca, La Marquesa, Las Colinas, Lo Romero and Vistabella offering different golf experiences with a variety of sea and mountain views. Alicante Airport is 45 minutes / 45kms drive away and Murcia (Corvera) is 55 mins / 68kms.