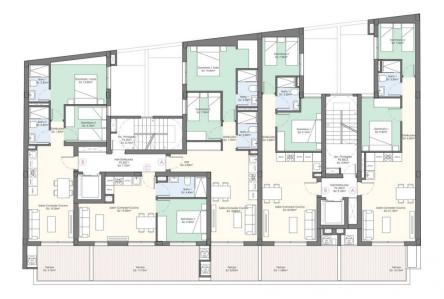

#### **DESCRIPTION**

NEW BUILD APARTMENT PENTHOUSE IN TORREVIEJA only 350m from El Cura beach. This 62m2 penthouse apartment consists of 2 bedrooms, 2 bathrooms, 10m2 terrace and a 11m2 private solarium. It has an open plan design with a kitchen integrated into the spacious living/dining areas, bright coloured interiors and glass balustrades. There is a cosy terrace that invites the fresh air and sunlight, where you can relax and enjoy the first sip of coffee in the morning. The apartment comes with the option of a garage space and storage room at an extra cost. Enjoy the sea views from the rooftop terrace of this modern building, where you will have access to a swimming pool with a waterfall and a relaxation area to unwind and make the most of the sunny days. Torrevieja is a Spanish town in the province of Alicante, on the Costa Blanca with 300 days of sunshine a year and an average temperature of 20°C. It is known for its superb promenade, restaurants, weekly Friday market and the Habaneras shopping centre. It has a wide range of cultural and leisure activities all year round. Only 15 minutes drive is "La Zenia Boulevard" the largest shopping centre in the Alicante region, it's a one-stop destination for clothes, shoes and general supplies. No matter what you're after, chances are you won't walk out empty-handed. In addition to the original established Golf courses on the Orihuela Costa Villamartin, Las Ramblas, Real Campoamor and Las Colinas, Torrevieja area is now also well served with excellent courses such as La Finca, La Marquesa, Las Colinas, Lo Romero and Vistabella offering different golf experiences with a variety of sea and mountain views. Alicante Airport is 45 minutes / 45kms drive away and Murcia (Corvera) is 55 mins / 68kms.