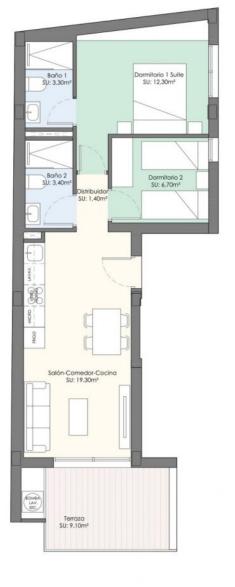

### Vivienda 2 Dormitorios - B E1

| SUP. ÚTIL            | (m²)  |
|----------------------|-------|
| Salón-Comedor-Cocina | 19,30 |
| Dormitorio 1         | 12,30 |
| Baño 1               | 3,30  |
| Dormitorio 2         | 6,70  |
| Baño 2               | 3,40  |
| Distribuidor         | 1,40  |
| Terraza              | 9,10  |
| Solarium             | 21,60 |
| SUP, ÚTIL INTERIOR   | 46.40 |

| SUP. CONST       | (m²)  |
|------------------|-------|
| Vivienda         | 59,00 |
| Zona común       | 11,90 |
| Terraza cubierta | 0,00  |
| Solarium         | 26,00 |
| SUP. CONSTITUTAL | 96,90 |