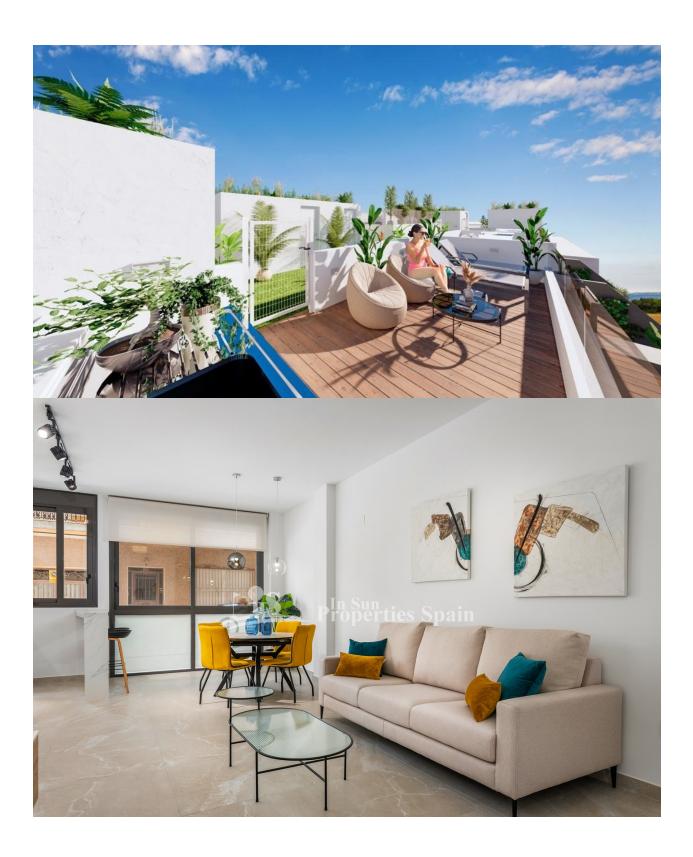

#### **DESCRIPTION**

NEW BUILD APARTMENT PENTHOUSE IN TORREVIEJA only 350m from El Cura beach. This 62m2 penthouse apartment consists of 2 bedrooms, 2 bathrooms, 10m2 terrace and a 11m2 private solarium. It has an open plan design with a kitchen integrated into the spacious living/dining areas, bright coloured interiors and glass balustrades. There is a cosy terrace that invites the fresh air and sunlight, where you can relax and enjoy the first sip of coffee in the morning. The apartment comes with the option of a garage space and storage room at an extra cost. Enjoy the sea views from the rooftop terrace of this modern building, where you will have access to a swimming pool with a waterfall and a relaxation area to unwind and make the most of the sunny days. Torrevieja is a Spanish town in the province of Alicante, on the Costa Blanca with 300 days of sunshine a year and an average temperature of 20°C. It is known for its superb promenade, restaurants, weekly Friday market and the Habaneras shopping centre. It has a wide range of cultural and leisure activities all year round. Only 15 minutes drive is "La Zenia Boulevard" the largest shopping centre in the Alicante region, it's a one-stop destination for clothes, shoes and general supplies. No matter what you're after, chances are you won't walk out empty-handed. In addition to the original established Golf courses on the Orihuela Costa Villamartin, Las Ramblas, Real Campoamor and Las Colinas, Torrevieja area is now also well served with excellent courses such as La Finca, La Marquesa, Las Colinas, Lo Romero and Vistabella offering different golf experiences with a variety of sea and mountain views. Alicante Airport is 45 minutes / 45kms drive away and Murcia (Corvera) is 55 mins / 68kms.