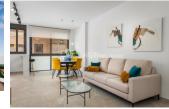

#### **DESCRIPTION**

NEW BUILD APARTMENT PENTHOUSE IN TORREVIEJA only 350m from El Cura beach. This 62m2 penthouse apartment consists of 2 bedrooms, 2 bathrooms, 10m2 terrace and a 11m2 private solarium. It has an open plan design with a kitchen integrated into the spacious living/dining areas, bright coloured interiors and glass balustrades. There is a cosy terrace that invites the fresh air and sunlight, where you can relax and enjoy the first sip of coffee in the morning. The apartment comes with the option of a garage space and storage room at an extra cost. Enjoy the sea views from the rooftop terrace of this modern building, where you will have access to a swimming pool with a waterfall and a relaxation area to unwind and make the most of the sunny days. Torrevieja is a Spanish town in the province of Alicante, on the Costa Blanca with 300 days of sunshine a year and an average temperature of 20°C. It is known for its superb promenade, restaurants, weekly Friday market and the Habaneras shopping centre. It has a wide range of cultural and leisure activities all year round. Only 15 minutes drive is "La Zenia Boulevard" the largest shopping centre in the Alicante region, it's a one-stop destination for clothes, shoes and general supplies. No matter what you're after, chances are you won't walk out empty-handed. In addition to the original established Golf courses on the Orihuela Costa Villamartin, Las Ramblas, Real Campoamor and Las Colinas, Torrevieja area is now also well served with excellent courses such as La Finca, La Marquesa, Las Colinas, Lo Romero and Vistabella offering different golf experiences with a variety of sea and mountain views. Alicante Airport is 45 minutes / 45kms drive away and Murcia (Corvera) is 55 mins / 68kms.