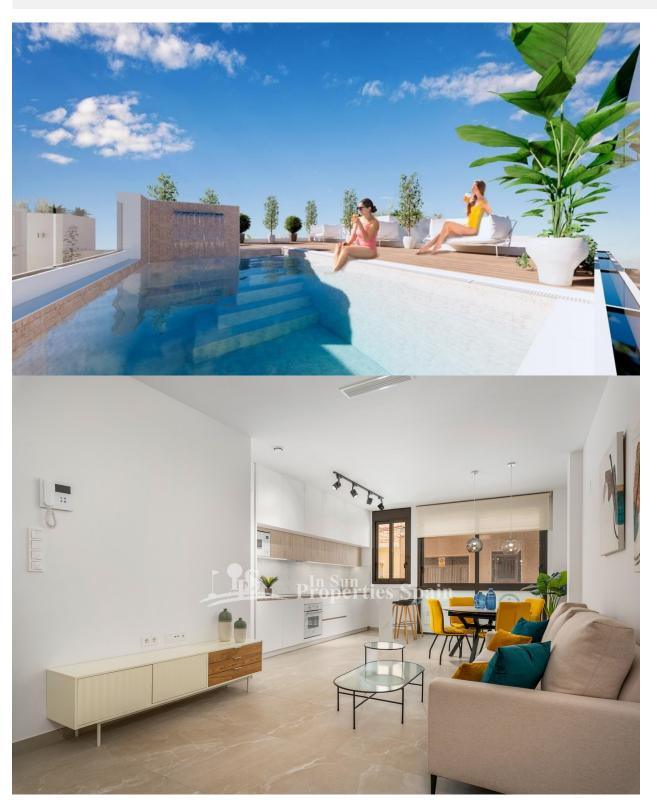

#### **DESCRIPTION**

NEW BUILD APARTMENT PENTHOUSE IN TORREVIEJA only 350m from El Cura beach. This 62m2 penthouse apartment consists of 2 bedrooms, 2 bathrooms, 10m2 terrace and a 11m2 private solarium. It has an open plan design with a kitchen integrated into the spacious living/dining areas, bright coloured interiors and glass balustrades. There is a cosy terrace that invites the fresh air and sunlight, where you can relax and enjoy the first sip of coffee in the morning. The apartment comes with the option of a garage space and storage room at an extra cost. Enjoy the sea views from the rooftop terrace of this modern building, where you will have access to a swimming pool with a waterfall and a relaxation area to unwind and make the most of the sunny days. Torrevieja is a Spanish town in the province of Alicante, on the Costa Blanca with 300 days of sunshine a year and an average temperature of 20°C. It is known for its superb promenade, restaurants, weekly Friday market and the Habaneras shopping centre. It has a wide range of cultural and leisure activities all year round. Only 15 minutes drive is "La Zenia Boulevard" the largest shopping centre in the Alicante region, it's a one-stop destination for clothes, shoes and general supplies. No matter what you're after, chances are you won't walk out empty-handed. In addition to the original established Golf courses on the Orihuela Costa Villamartin, Las Ramblas, Real Campoamor and Las Colinas, Torrevieja area is now also well served with excellent courses such as La Finca, La Marquesa, Las Colinas, Lo Romero and Vistabella offering different golf experiences with a variety of sea and mountain views. Alicante Airport is 45 minutes / 45kms drive away and Murcia (Corvera) is 55 mins / 68kms.