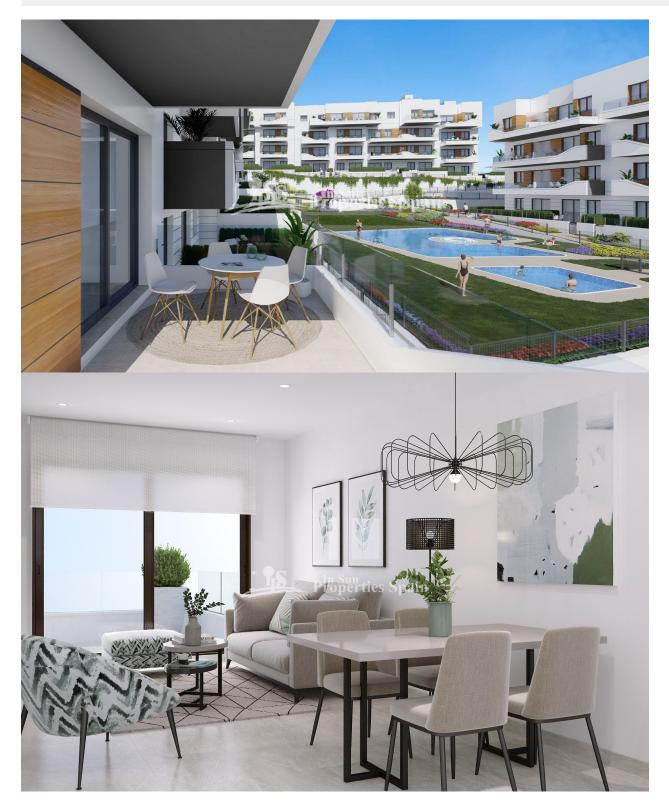

### DESCRIPTION

**KEY READY !! FANTASTIC COMPLEX RESIDENTIAL OF NEW BUILD** APARTMENTS IN VILLAMARTIN ORIHUELA COSTA with communal pool. This 76m2 apartment consists of 2 bedrooms, 1 bathroom, an open plan kitchen with living room and a 13m2 private terrace. The communal areas are approximately 3.300 m2 and have WIFI, 2 swimming pools, a Jacuzzi and 2 Petangue courts. This residential consists of 94 apartments and is located in Las Filipinas which is in the area of Villamartin Golf on the Orihuela Costa and has been designed to meet the needs of those looking for a Mediterranean lifestyle in a quiet but well established area close to the sea and all amenities. Villamartin was built around one of the most prestigious golf courses on the Costa Blanca "Villamartín Golf Club" and is home to a cosmopolitan and International with one of the healthiest climates in the world. Just a short distance away you can find four other golf courses such as Las Ramblas, Campoamor, Las Colinas and La Finca. It is also home to some of the best blue flag beaches in the region like La Zenia, Cabo Roig and Campoamor only 5km drive away. The area offers such a wide range of

#### STYLE

• moderne

CUISINE

• cuisine

#### VIEW

• Panoramico