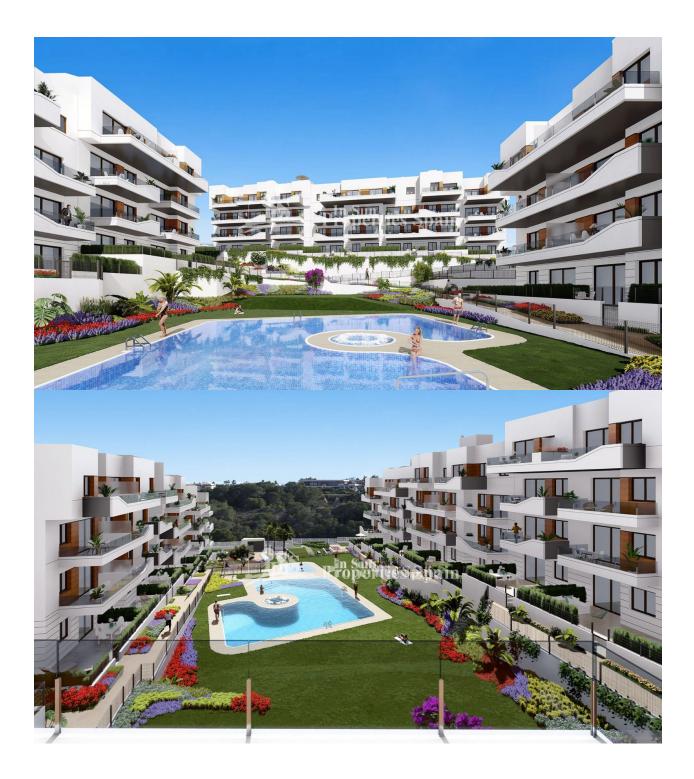

### DESCRIPTION

**KEY READY !! FANTASTIC COMPLEX RESIDENTIAL OF NEW BUILD** APARTMENTS IN VILLAMARTIN ORIHUELA COSTA with communal pool. This 76m2 apartment consists of 2 bedrooms, 1 bathroom, an open plan kitchen with living room and a 13m2 private terrace. The communal areas are approximately 3.300 m2 and have WIFI, 2 swimming pools, a Jacuzzi and 2 Petangue courts. This residential consists of 94 apartments and is located in Las Filipinas which is in the area of Villamartin Golf on the Orihuela Costa and has been designed to meet the needs of those looking for a Mediterranean lifestyle in a quiet but well established area close to the sea and all amenities. Villamartin was built around one of the most prestigious golf courses on the Costa Blanca "Villamartín Golf Club" and is home to a cosmopolitan and International with one of the healthiest climates in the world. Just a short distance away you can find four other golf courses such as Las Ramblas, Campoamor, Las Colinas and La Finca. It is also home to some of the best blue flag beaches in the region like La Zenia, Cabo Roig and Campoamor only 5km drive away. The area offers such a wide range of

services including weekly markets, the renowned high standard international school "El Limonar" and the famous "La Zenia Boulevard" centre, the largest of its kind in southern Spain! Situated close to many commercial centres including the well know Villamartin Plaza and La Fuente Centre along with many restaurants, fashion shops, supermarkets, banks, pharmacies and much more that you really are spoilt for choice. The area is not just a golfer's paradise you can find a large range of activities and entertainment for all the family to enjoy, so, whether you are looking for a holiday home, a Golf property or a permanent residence, this development offers everything you could possibly need! The complex is located only 40 minutes from Alicante Airport and 1 hour from Murcia (Corvera) Airport.