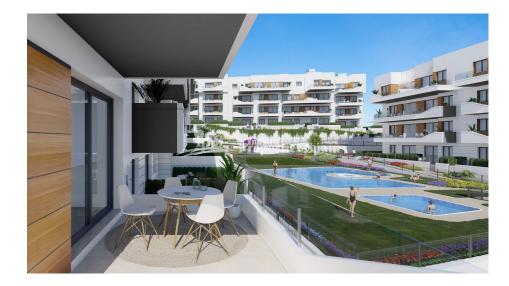

### DESCRIPTION

**KEY READY !! FANTASTIC COMPLEX RESIDENTIAL OF NEW BUILD** APARTMENTS IN VILLAMARTIN ORIHUELA COSTA with communal pool. This 76m2 apartment consists of 2 bedrooms, 1 bathroom, an open plan kitchen with living room and a 13m2 private terrace. The communal areas are approximately 3.300 m2 and have WIFI, 2 swimming pools, a Jacuzzi and 2 Petangue courts. This residential consists of 94 apartments and is located in Las Filipinas which is in the area of Villamartin Golf on the Orihuela Costa and has been designed to meet the needs of those looking for a Mediterranean lifestyle in a quiet but well established area close to the sea and all amenities. Villamartin was built around one of the most prestigious golf courses on the Costa Blanca "Villamartín Golf Club" and is home to a cosmopolitan and International with one of the healthiest climates in the world. Just a short distance away you can find four other golf courses such as Las Ramblas, Campoamor, Las Colinas and La Finca. It is also home to some of the best blue flag beaches in the region like La Zenia, Cabo Roig and Campoamor only 5km drive away. The area offers such a wide range of

#### VIEW

• Panoramico

## JARD RIVIÈRE ET **TERRASSES N**

- Terrasse couverte
- Jard RIVER Communauté

DISTANCE :

Beach : 5 Km

: 1

aéroport: 70 Km