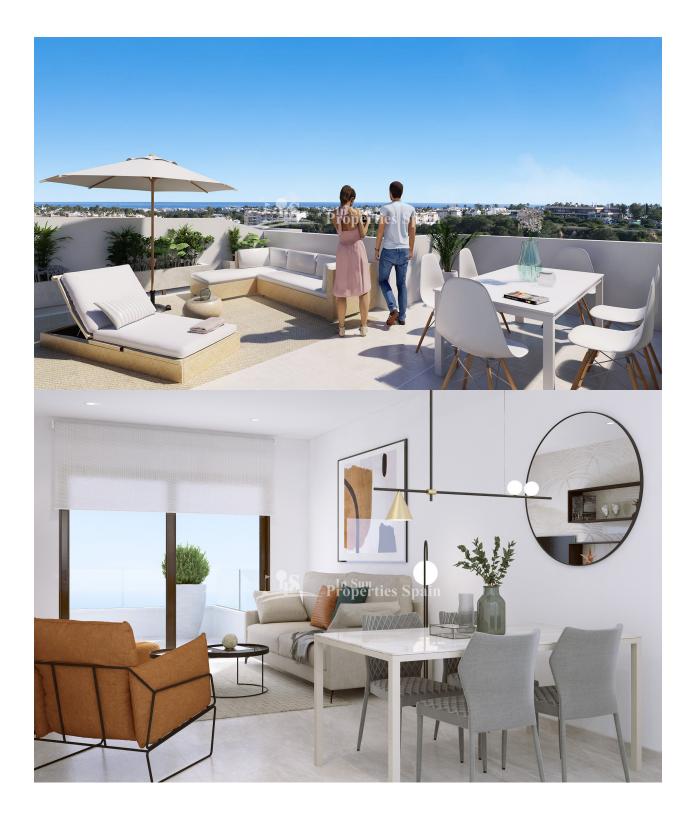

### DESCRIPTION

**KEY READY !! FANTASTIC COMPLEX RESIDENTIAL OF NEW BUILD** APARTMENTS IN VILLAMARTIN ORIHUELA COSTA with communal pool. This 76m2 apartment consists of 2 bedrooms, 1 bathroom, an open plan kitchen with living room and a 13m2 private terrace. The communal areas are approximately 3.300 m2 and have WIFI, 2 swimming pools, a Jacuzzi and 2 Petangue courts. This residential consists of 94 apartments and is located in Las Filipinas which is in the area of Villamartin Golf on the Orihuela Costa and has been designed to meet the needs of those looking for a Mediterranean lifestyle in a quiet but well established area close to the sea and all amenities. Villamartin was built around one of the most prestigious golf courses on the Costa Blanca "Villamartín Golf Club" and is home to a cosmopolitan and International with one of the healthiest climates in the world. Just a short distance away you can find four other golf courses such as Las Ramblas, Campoamor, Las Colinas and La Finca. It is also home to some of the best blue flag beaches in the region like La Zenia, Cabo Roig and Campoamor only 5km drive away. The area offers such a wide range of

services including weekly markets, the renowned high standard international school "El Limonar" and the famous "La Zenia Boulevard" centre, the largest of its kind in southern Spain! Situated close to many commercial centres including the well know Villamartin Plaza and La Fuente Centre along with many restaurants, fashion shops, supermarkets, banks, pharmacies and much more that you really are spoilt for choice. The area is not just a golfer's paradise you can find a large range of activities and entertainment for all the family to enjoy, so, whether you are looking for a holiday home, a Golf property or a permanent residence, this development offers everything you could possibly need! The complex is located only 40 minutes from Alicante Airport and 1 hour from Murcia (Corvera) Airport.