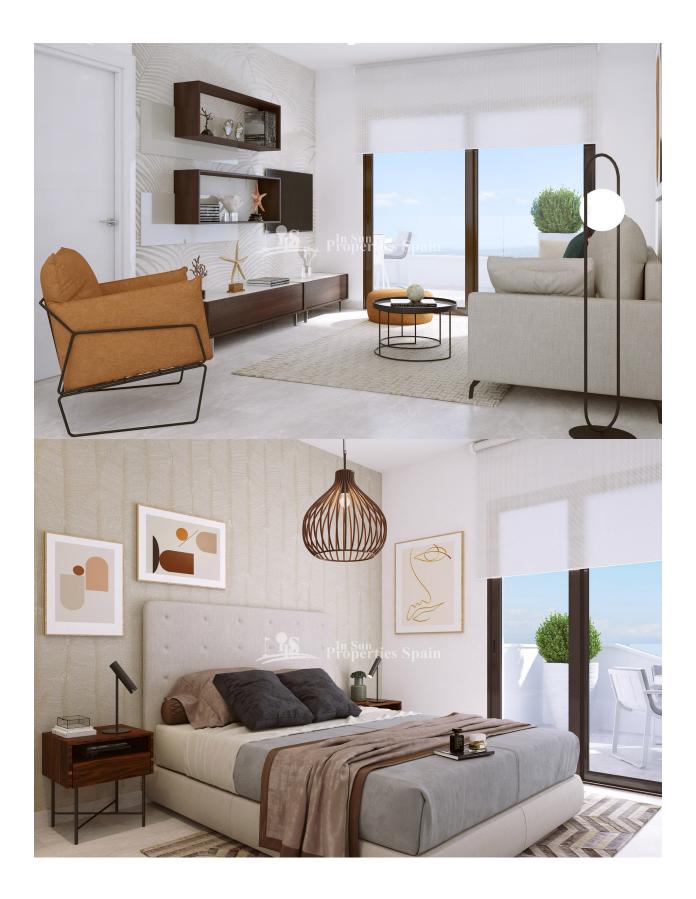

### DESCRIPTION

**KEY READY !! FANTASTIC COMPLEX RESIDENTIAL OF NEW BUILD** APARTMENTS IN VILLAMARTIN ORIHUELA COSTA with communal pool. This 76m2 apartment consists of 2 bedrooms, 1 bathroom, an open plan kitchen with living room and a 13m2 private terrace. The communal areas are approximately 3.300 m2 and have WIFI, 2 swimming pools, a Jacuzzi and 2 Petangue courts. This residential consists of 94 apartments and is located in Las Filipinas which is in the area of Villamartin Golf on the Orihuela Costa and has been designed to meet the needs of those looking for a Mediterranean lifestyle in a quiet but well established area close to the sea and all amenities. Villamartin was built around one of the most prestigious golf courses on the Costa Blanca "Villamartín Golf Club" and is home to a cosmopolitan and International with one of the healthiest climates in the world. Just a short distance away you can find four other golf courses such as Las Ramblas, Campoamor, Las Colinas and La Finca. It is also home to some of the best blue flag beaches in the region like La Zenia, Cabo Roig and Campoamor only 5km drive away. The area offers such a wide range of