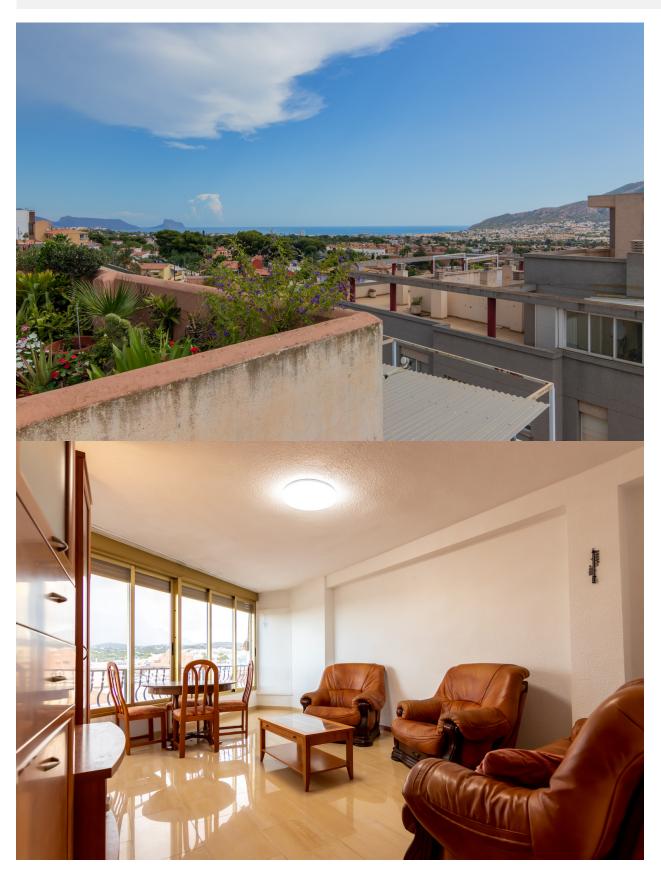

## **DESCRIPTION**

Magnificent penthouse with sea views located in the center, the house is distributed in a large living dining room, a large kitchen, gallery, 3 bedrooms and 1 bathroom. The property has a large terrace of 38 square meters, from this we can enjoy beautiful views of the sea. The house is equipped with air conditioning hot / cold, electric shutters and double glazed windows. The price includes a large cabin garage of 30 square meters located in the Pintor Jardiel I building