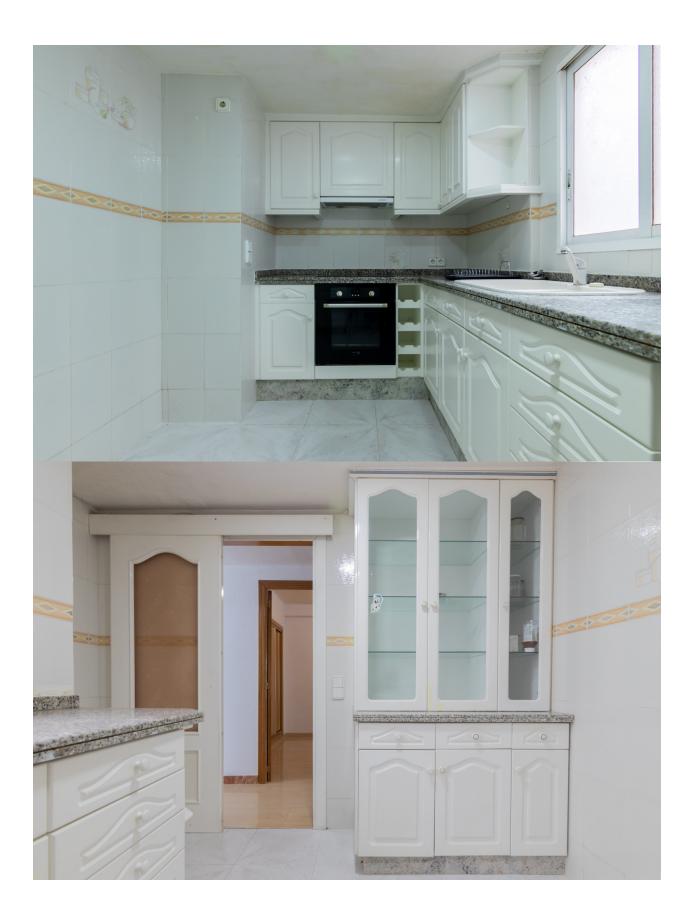

## **DESCRIPTION**

Magnificent penthouse with sea views located in the center, the house is distributed in a large living dining room, a large kitchen, gallery, 3 bedrooms and 1 bathroom. The property has a large terrace of 38 square meters, from this we can enjoy beautiful views of the sea. The house is equipped with air conditioning hot / cold, electric shutters and double glazed windows. The price includes a large cabin garage of 30 square meters located in the Pintor Jardiel I building