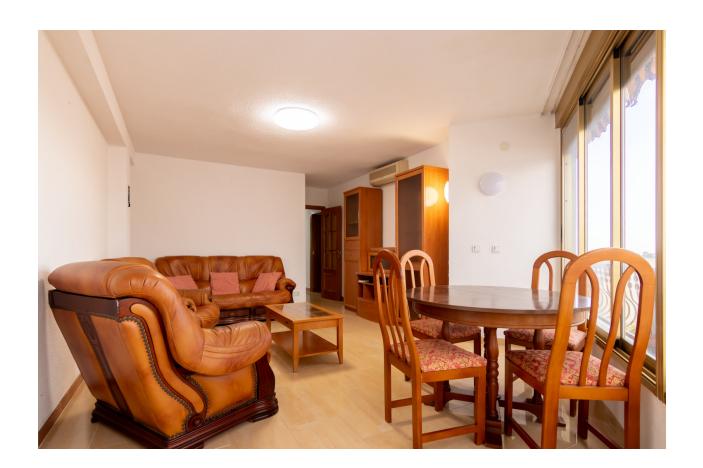

## **DESCRIPTION**

Magnificent penthouse with sea views located in the center, the house is distributed in a large living dining room, a large kitchen, gallery, 3 bedrooms and 1 bathroom. The property has a large terrace of 38 square meters, from this we can enjoy beautiful views of the sea. The house is equipped with air conditioning hot / cold, electric shutters and double glazed windows. The price includes a large cabin garage of 30 square meters located in the Pintor Jardiel I building