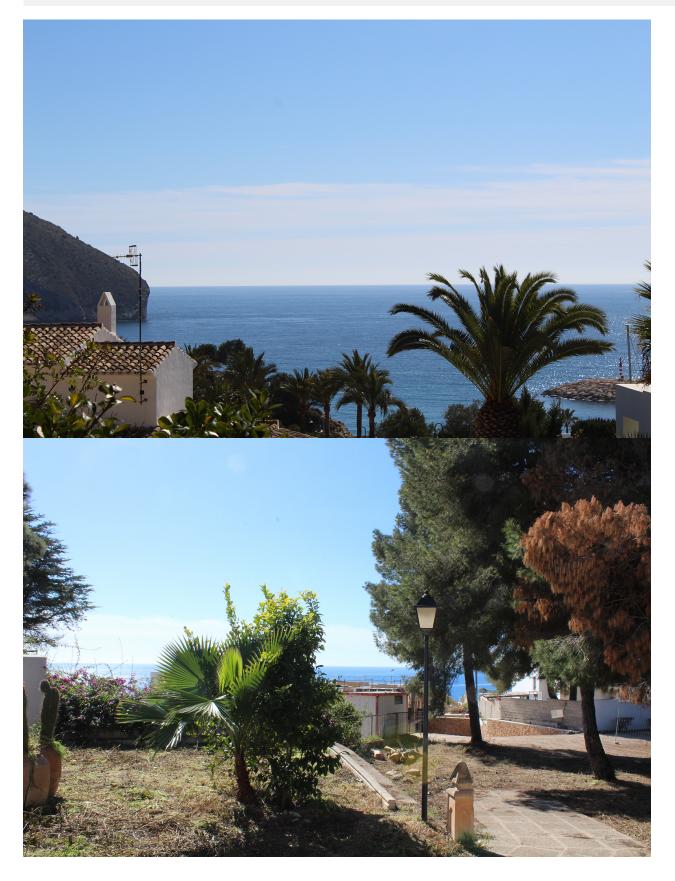

TYPE:            | Champ         |
| CITY:            | Calpe/Moraira |
| CHAMBRES:        | -             |
| Ba ENFANTS:      | -             |
| Built ( m2 ):    | -             |
| pas ( m2 ):      | 1.045         |
| Terrasse ( m2 ): | -             |
| A ENFANTS:       | -             |
| de plante:       | -             |
| MESSAGE          | -             |



#### DESCRIPTION

Building plot for sale in Moraira, Pla del Mar. What a location! 500 m from the heart of picturesque Moraira. Ampolla Beach is 1 km away and the bay of El Portet about 2 kms. Although they are building a house in front, you still have sea views at both sides of that house. Electricity and water are there. No obligation of builder.

## **CERTIFICAT ÉNERGÉTIQUE**



### VIEW

• Panoramico

# PROPERTY GALLERY







# "OUR EXPERIENCE IS YOUR GUARANTEE"