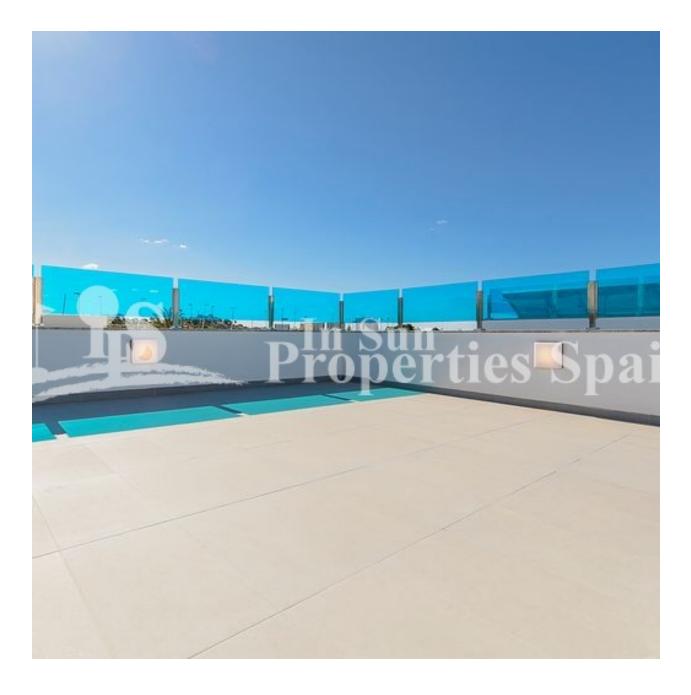

### DESCRIPTION

NEW BUILD LUXURY DETACHED VILLA IN VISTABELLA GOLF RESORT - SPECIAL PROMOTION FOR A LIMITED TIME! \*\*\* LIGHTING + SHOWER SCREENS + WHITE GOODS PACK INCLUDED FOR FREE \*\*\* This 118m2 new build luxury villa is built over 2 floors and consists of 3 bedrooms, 3 bathrooms, an open plan living room with the kitchen, a 20m2 terrace, a 174m2 private garden, a pool and a parking space. The property also has automated blinds, underfloor heating in the bathrooms, pre-installation of ducted air conditioning, solar panel for hot water, 3 photovoltaic panels for electricity and Energy Performance certification A-class. There is also an option of a solarium at an extra cost. You will find Vistabella Golf between San Miguel and Los Montesinos in the Orihuela Costa. The course is designed so that each player can enjoy it from start to finish. Its undulating streets, strategic bunkers or lakes are some of the features that make it one of the most attractive designs in the area, where every stroke is a challenge and a pleasure for the senses. The 18 Holes of Vistabella Golf, par 72 and more than 6,000 meters in length have been designed following the guidelines of the modern fields with 4 tees of great amplitude in each hole, wide fairways and raised bunkers. The Vistabella golf club house, restaurant, local bars and shops are within 5 minutes walk. The busy town's of San Miguel de Salinas and Los Montesinos are 5 minutes drive away and the lovely blue flag beaches of Guardamar only 15 minutes drive away (20km). There are shopping centers nearby in Torrevieja, the Habaneras shopping centre and only 18 minute drive is "La Zenia Boulevard" the largest shopping centre in the Alicante region, it's a one-stop destination for clothes, shoes and general supplies. No matter what you're after, chances are you won't walk out empty-handed. Alicante Airport is 35 minutes away (60km) and Murcia (Corvera) Airport is 45 minutes away.