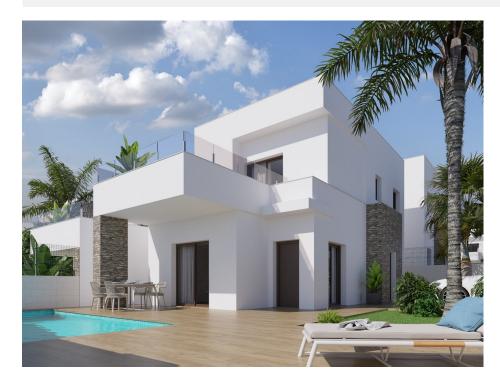

### DESCRIPTION

NEW BUILD LUXURY DETACHED VILLA IN VISTABELLA GOLF RESORT - SPECIAL PROMOTION FOR A LIMITED TIME! \*\*\* LIGHTING + SHOWER SCREENS + WHITE GOODS PACK INCLUDED FOR FREE \*\*\* This 118m2 new build luxury villa is built over 2 floors and consists of 3 bedrooms, 3 bathrooms, an open plan living room with the kitchen, a 20m2 terrace, a 174m2 private garden, a pool and a parking space. The property also has automated blinds, underfloor heating in the bathrooms, pre-installation of ducted air conditioning, solar panel for hot water, 3 photovoltaic panels for electricity and Energy Performance certification A-class. There is also an option of a solarium at an extra cost. You will find Vistabella Golf between San Miguel and Los Montesinos in the Orihuela Costa. The course is designed so that each player can enjoy it from start to finish. Its undulating streets, strategic bunkers or lakes are some of the features that make it one of the most attractive designs in the area, where every stroke is a challenge and a pleasure for the senses. The 18 Holes of Vistabella Golf, par 72 and more than 6,000 meters in length have been designed following the guidelines of the modern fields with 4 tees of great amplitude in each hole, wide fairways and raised bunkers. The Vistabella golf club house, restaurant, local bars and shops are within 5 minutes walk. The busy town's of San Miguel de Salinas and Los Montesinos are 5 minutes drive away and the lovely blue flag beaches of Guardamar only 15 minutes drive away (20km). There are shopping centers nearby in Torrevieja, the Habaneras shopping centre and only 18 minute drive is "La Zenia Boulevard" the largest shopping centre in the Alicante region, it's a one-stop destination for clothes, shoes and general supplies. No matter what you're after, chances are you won't walk out empty-handed. Alicante Airport is 35 minutes away (60km) and Murcia (Corvera) Airport is 45 minutes away.