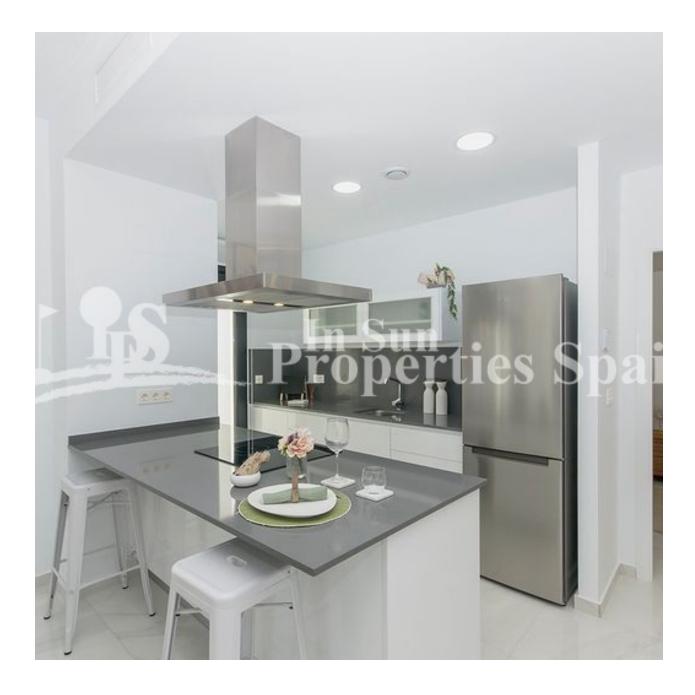

### DESCRIPTION

NEW BUILD LUXURY DETACHED VILLA IN VISTABELLA GOLF RESORT - SPECIAL PROMOTION FOR A LIMITED TIME! \*\*\* LIGHTING + SHOWER SCREENS + WHITE GOODS PACK INCLUDED FOR FREE \*\*\* This 118m2 new build luxury villa is built over 2 floors and consists of 3 bedrooms, 3 bathrooms, an open plan living room with the kitchen, a 20m2 terrace, a 174m2 private garden, a pool and a parking space. The property also has automated blinds, underfloor heating in the bathrooms, pre-installation of ducted air conditioning, solar panel for hot water, 3 photovoltaic panels for electricity and Energy Performance certification A-class. There is also an option of a solarium at an extra cost. You will find Vistabella Golf between San Miguel and Los Montesinos in the Orihuela Costa. The course is designed so that each player can enjoy it from start to finish. Its undulating streets, strategic bunkers or lakes are some of the features that make it one of the most attractive designs in the area, where every stroke is a challenge and a pleasure for the senses. The 18 Holes of Vistabella Golf, par 72 and more than 6,000 meters in length have been designed following the guidelines of the modern fields with 4 tees of great amplitude in each hole, wide fairways and raised bunkers. The Vistabella golf club house, restaurant, local bars and shops are within 5 minutes walk. The busy town's of San Miguel de Salinas and Los Montesinos are 5 minutes drive away and the lovely blue flag beaches of Guardamar only 15 minutes drive away (20km). There are shopping centers nearby in Torrevieja, the Habaneras shopping centre and only 18 minute drive is "La Zenia Boulevard" the largest shopping centre in the Alicante region, it's a one-stop destination for clothes, shoes and general supplies. No matter what you're after, chances are you won't walk out empty-handed. Alicante Airport is 35 minutes away (60km) and Murcia (Corvera) Airport is 45 minutes away.