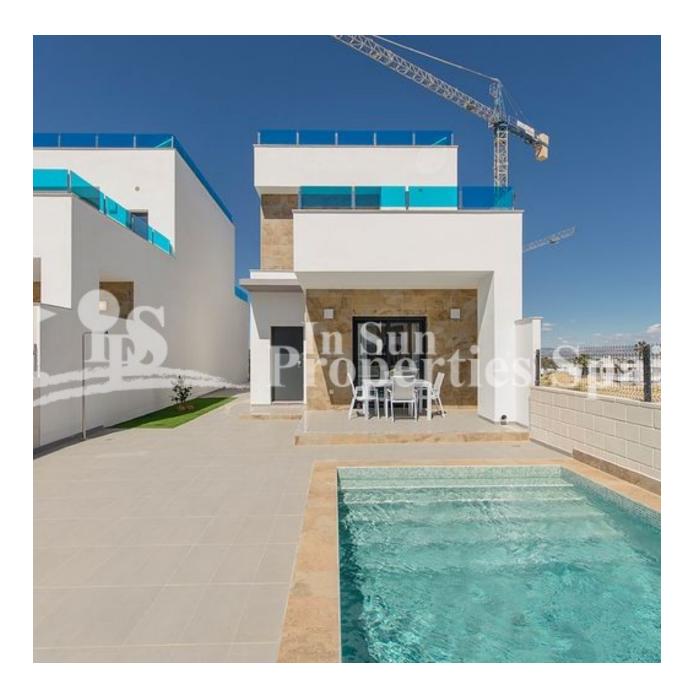

### DESCRIPTION

NEW BUILD LUXURY DETACHED VILLA IN VISTABELLA GOLF RESORT - SPECIAL PROMOTION FOR A LIMITED TIME! \*\*\* LIGHTING + SHOWER SCREENS + WHITE GOODS PACK INCLUDED FOR FREE \*\*\* This 118m2 new build luxury villa is built over 2 floors and consists of 3 bedrooms, 3 bathrooms, an open plan living room with the kitchen, a 20m2 terrace, a 174m2 private garden, a pool and a parking space. The property also has automated blinds, underfloor heating in the bathrooms, pre-installation of ducted air conditioning, solar panel for hot water, 3 photovoltaic panels for electricity and Energy Performance certification A-class. There is also an option of a solarium at an extra cost. You will find Vistabella Golf between San Miguel and Los Montesinos in the Orihuela Costa. The course is designed so that each player can enjoy it from start to finish. Its undulating streets, strategic bunkers or lakes are some of the features that make it one of the most attractive designs in the area, where every stroke is a challenge and a pleasure for the senses. The 18 Holes of Vistabella Golf, par 72 and more than 6,000 meters in length have been designed following the guidelines of the modern fields with 4 tees of great amplitude in each hole, wide fairways and raised bunkers. The Vistabella golf club house, restaurant, local bars and shops are within 5 minutes walk. The busy town's of San Miguel de Salinas and Los Montesinos are 5 minutes drive away and the lovely blue flag beaches of Guardamar only 15 minutes drive away (20km). There are shopping centers nearby in Torrevieja, the Habaneras shopping centre and only 18 minute drive is "La Zenia Boulevard" the largest shopping centre in the Alicante region, it's a one-stop destination for clothes, shoes and general supplies. No matter what you're after, chances are you won't walk out empty-handed. Alicante Airport is 35 minutes away (60km) and Murcia (Corvera) Airport is 45 minutes away.