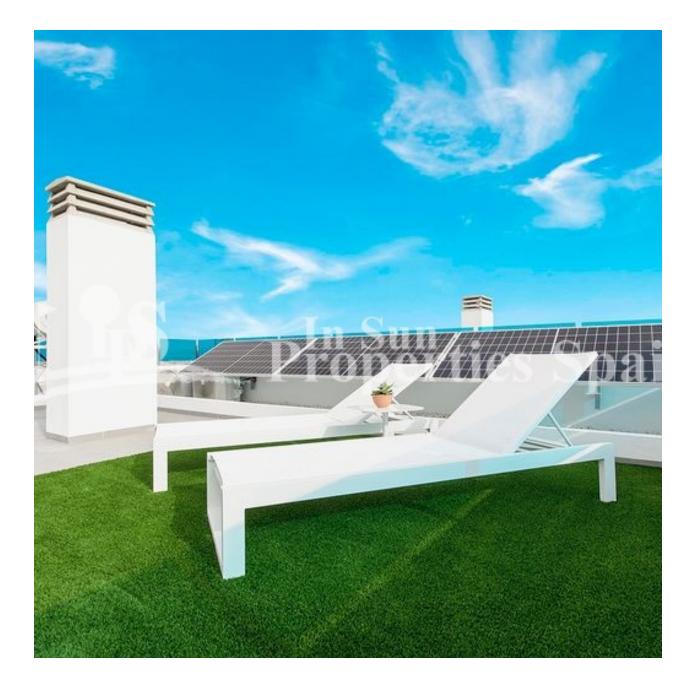

### DESCRIPTION

NEW BUILD LUXURY DETACHED VILLA IN VISTABELLA GOLF RESORT - SPECIAL PROMOTION FOR A LIMITED TIME! \*\*\* LIGHTING + SHOWER SCREENS + WHITE GOODS PACK INCLUDED FOR FREE \*\*\* This 118m2 new build luxury villa is built over 2 floors and consists of 3 bedrooms, 3 bathrooms, an open plan living room with the kitchen, a 20m2 terrace, a 174m2 private garden, a pool and a parking space. The property also has automated blinds, underfloor heating in the bathrooms, pre-installation of ducted air conditioning, solar panel for hot water, 3 photovoltaic panels for electricity and Energy Performance certification A-class. There is also an option of a solarium at an extra cost. You will find Vistabella Golf between San Miguel and Los Montesinos in the Orihuela Costa. The course is designed so that each player can enjoy it from start to finish. Its undulating streets, strategic bunkers or lakes are some of the features that make it one of the most attractive designs in the area, where every stroke is a challenge and a pleasure for the senses. The 18 Holes of Vistabella Golf, par 72 and more than 6,000 meters in length have been designed following the guidelines of the modern fields with 4 tees of great amplitude in each hole, wide fairways and raised bunkers. The Vistabella golf club house, restaurant, local bars and shops are within 5 minutes walk. The busy town's of San Miguel de Salinas and Los Montesinos are 5 minutes drive away and the lovely blue flag beaches of Guardamar only 15 minutes drive away (20km). There are shopping centers nearby in Torrevieja, the Habaneras shopping centre and only 18 minute drive is "La Zenia Boulevard" the largest shopping centre in the Alicante region, it's a one-stop destination for clothes, shoes and general supplies. No matter what you're after, chances are you won't walk out empty-handed. Alicante Airport is 35 minutes away (60km) and Murcia (Corvera) Airport is 45 minutes away.