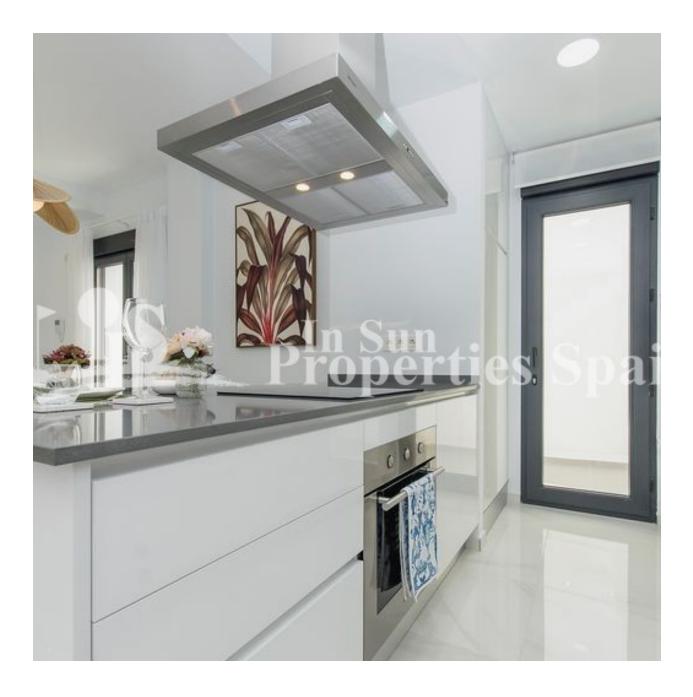

### DESCRIPTION

NEW BUILD LUXURY DETACHED VILLA IN VISTABELLA GOLF RESORT - SPECIAL PROMOTION FOR A LIMITED TIME! \*\*\* LIGHTING + SHOWER SCREENS + WHITE GOODS PACK INCLUDED FOR FREE \*\*\* This 118m2 new build luxury villa is built over 2 floors and consists of 3 bedrooms, 3 bathrooms, an open plan living room with the kitchen, a 20m2 terrace, a 174m2 private garden, a pool and a parking space. The property also has automated blinds, underfloor heating in the bathrooms, pre-installation of ducted air conditioning, solar panel for hot water, 3 photovoltaic panels for electricity and Energy Performance certification A-class. There is also an option of a solarium at an extra cost. You will find Vistabella Golf between San Miguel and Los Montesinos in the Orihuela Costa. The course is designed so that each player can enjoy it from start to finish. Its undulating streets, strategic bunkers or lakes are some of the features that make it one of the most attractive designs in the area, where every stroke is a challenge and a pleasure for the senses. The 18 Holes of Vistabella Golf, par 72 and more than 6,000 meters in length have been designed following the guidelines of the modern fields with 4 tees of great amplitude in each hole, wide fairways and raised bunkers. The Vistabella golf club house, restaurant, local bars and shops are within 5 minutes walk. The busy town's of San Miguel de Salinas and Los Montesinos are 5 minutes drive away and the lovely blue flag beaches of Guardamar only 15 minutes drive away (20km). There are shopping centers nearby in Torrevieja, the Habaneras shopping centre and only 18 minute drive is "La Zenia Boulevard" the largest shopping centre in the Alicante region, it's a one-stop destination for clothes, shoes and general supplies. No matter what you're after, chances are you won't walk out empty-handed. Alicante Airport is 35 minutes away (60km) and Murcia (Corvera) Airport is 45 minutes away.