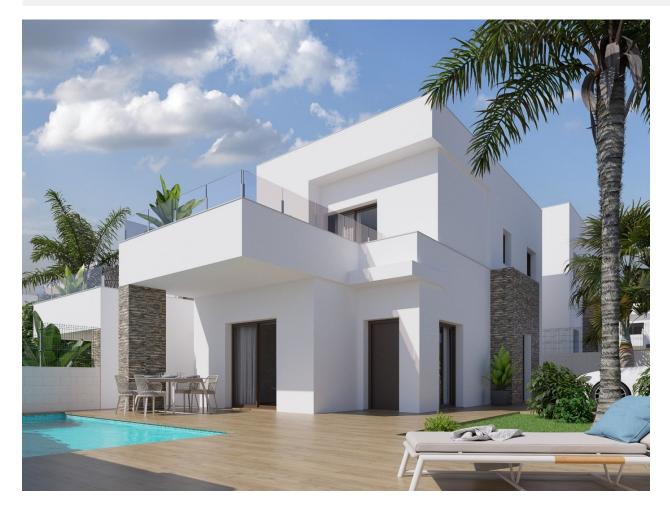

### DESCRIPTION

NEW BUILD LUXURY DETACHED VILLA IN VISTABELLA GOLF RESORT - SPECIAL PROMOTION FOR A LIMITED TIME! \*\*\* LIGHTING + SHOWER SCREENS + WHITE GOODS PACK INCLUDED FOR FREE \*\*\* This 118m2 new build luxury villa is built over 2 floors and consists of 3 bedrooms, 3 bathrooms, an open plan living room with the kitchen, a 20m2 terrace, a 174m2 private garden, a pool and a parking space. The property also has automated blinds, underfloor heating in the bathrooms, pre-installation of ducted air conditioning, solar panel for hot water, 3 photovoltaic panels for electricity and Energy Performance certification A-class. There is also an option of a solarium at an extra cost. You will find Vistabella Golf between San Miguel and Los Montesinos in the Orihuela Costa. The course is designed so that each player can enjoy it from start to finish. Its undulating streets, strategic bunkers or lakes are some of the features that make it one of the most attractive designs in the area, where every stroke is a challenge and a pleasure for the senses. The 18 Holes of Vistabella Golf, par 72 and more than 6,000 meters in length have been designed following the guidelines of the modern fields with 4 tees of great amplitude in each hole, wide fairways and raised bunkers. The Vistabella golf club house, restaurant, local bars and shops are within 5 minutes walk. The busy town's of San Miguel de Salinas and Los Montesinos are 5 minutes drive away and the lovely blue flag beaches of Guardamar only 15 minutes drive away (20km). There are shopping centers nearby in Torrevieja, the Habaneras shopping centre and only 18 minute drive is "La Zenia Boulevard" the largest shopping centre in the Alicante region, it's a one-stop destination for clothes, shoes and general supplies. No matter what you're after, chances are you won't walk out empty-handed. Alicante Airport is 35 minutes away (60km) and Murcia (Corvera) Airport is 45 minutes away.