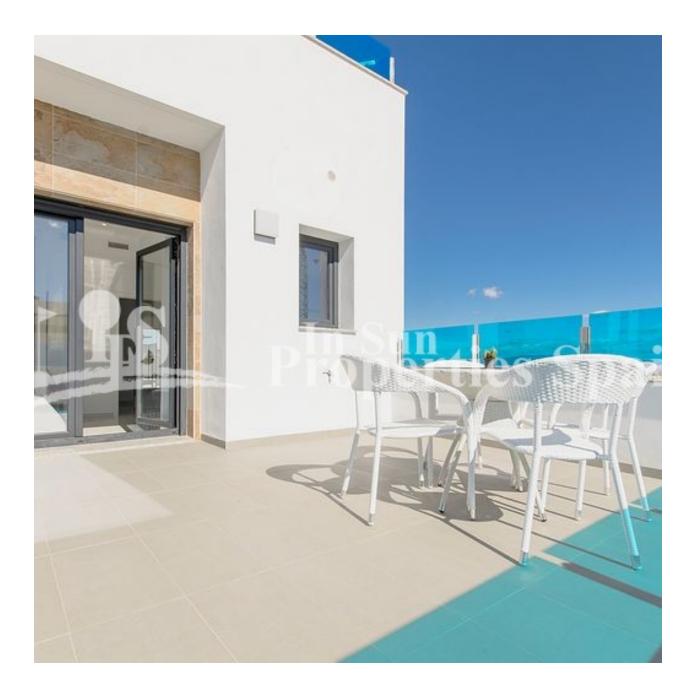

### DESCRIPTION

NEW BUILD LUXURY DETACHED VILLA IN VISTABELLA GOLF RESORT - SPECIAL PROMOTION FOR A LIMITED TIME! \*\*\* LIGHTING + SHOWER SCREENS + WHITE GOODS PACK INCLUDED FOR FREE \*\*\* This 118m2 new build luxury villa is built over 2 floors and consists of 3 bedrooms, 3 bathrooms, an open plan living room with the kitchen, a 20m2 terrace, a 174m2 private garden, a pool and a parking space. The property also has automated blinds, underfloor heating in the bathrooms, pre-installation of ducted air conditioning, solar panel for hot water, 3 photovoltaic panels for electricity and Energy Performance certification A-class. There is also an option of a solarium at an extra cost. You will find Vistabella Golf between San Miguel and Los Montesinos in the Orihuela Costa. The course is designed so that each player can enjoy it from start to finish. Its undulating streets, strategic bunkers or lakes are some of the features that make it one of the most attractive designs in the area, where every stroke is a challenge and a pleasure for the senses. The 18 Holes of Vistabella Golf, par 72 and more than 6,000 meters in length have been designed following the guidelines of the modern fields with 4 tees of great amplitude in each hole, wide fairways and raised bunkers. The Vistabella golf club house, restaurant, local bars and shops are within 5 minutes walk. The busy town's of San Miguel de Salinas and Los Montesinos are 5 minutes drive away and the lovely blue flag beaches of Guardamar only 15 minutes drive away (20km). There are shopping centers nearby in Torrevieja, the Habaneras shopping centre and only 18 minute drive is "La Zenia Boulevard" the largest shopping centre in the Alicante region, it's a one-stop destination for clothes, shoes and general supplies. No matter what you're after, chances are you won't walk out empty-handed. Alicante Airport is 35 minutes away (60km) and Murcia (Corvera) Airport is 45 minutes away.