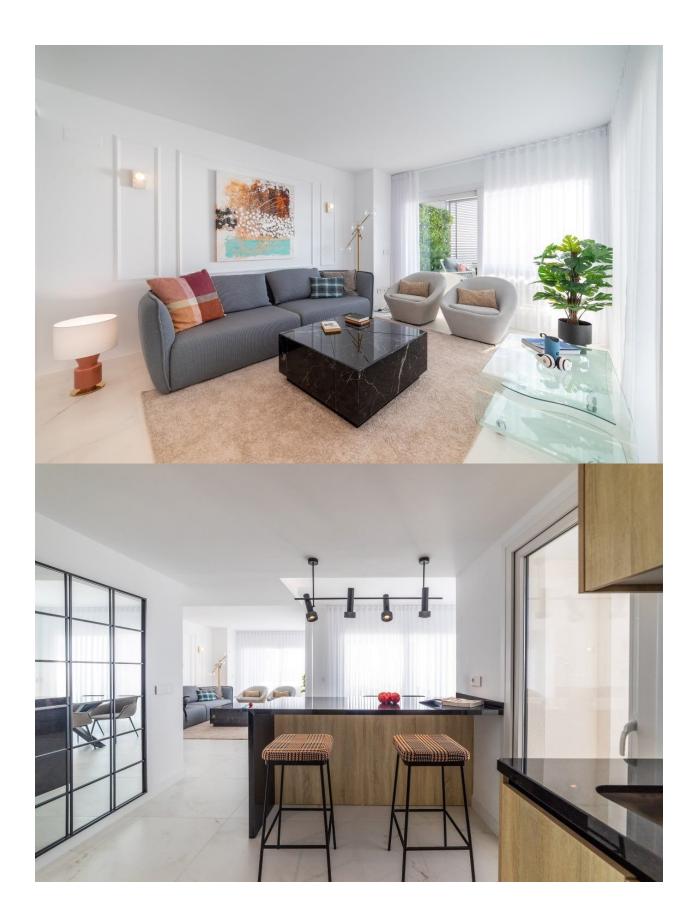

#### **DESCRIPTION**

BEAUTIFUL RESIDENTIAL COMPLEX OF APARTMENTS GROUND FLOOR IN PUNTA PRIMA, FIRST LINE OF SEA WITH EXCLUSIVE VIEWS. This 72m2 ground floor apartment consists of 2 bedrooms, 2 bathrooms, underground parking space, a storage room and a large 85m2 private terrace with magnificent views of the Mediterranean Sea and the beach of Punta Prima. It has been designed with comfort and convenience in mind, with excellent qualities, thus allowing you to fully enjoy the common areas of the residential area. The residential has large garden areas and complete facilities from which you can enjoy the sun and sea views; these common areas are equipped with 3 swimming pools, one of which is partially heated. Children can enjoy their own children's pool, as well as a children's play area. From the urbanization, there is a direct access to the promenade. Punta Prima, located just 5 km from Torrevieja, is characterized by good communication and health infrastructures, the proximity to Alicante airport, and the number of services open throughout the year. Just 10 km away we can find the golf courses of Villamartín, Campoamor, Las Ramblas, Las Colinas and Lo

#### CUISINE

- cuisine
- cuisine équipée
- granit