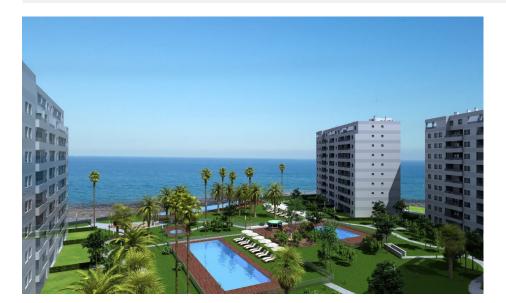

#### **DESCRIPTION**

BEAUTIFUL RESIDENTIAL COMPLEX OF APARTMENTS GROUND FLOOR IN PUNTA PRIMA, FIRST LINE OF SEA WITH EXCLUSIVE VIEWS. This 72m2 ground floor apartment consists of 2 bedrooms, 2 bathrooms, underground parking space, a storage room and a large 85m2 private terrace with magnificent views of the Mediterranean Sea and the beach of Punta Prima. It has been designed with comfort and convenience in mind, with excellent qualities, thus allowing you to fully enjoy the common areas of the residential area. The residential has large garden areas and complete facilities from which you can enjoy the sun and sea views; these common areas are equipped with 3 swimming pools, one of which is partially heated. Children can enjoy their own children's pool, as well as a children's play area. From the urbanization, there is a direct access to the promenade. Punta Prima, located just 5 km from Torrevieja, is characterized by good communication and health infrastructures, the proximity to Alicante airport, and the number of services open throughout the year. Just 10 km away we can find the golf courses of Villamartín, Campoamor, Las Ramblas, Las Colinas and Lo

Romero, as well as the commercial centers of La Zenia and Habaneras. Murcia and Alicante Airports only 50 minutes away.