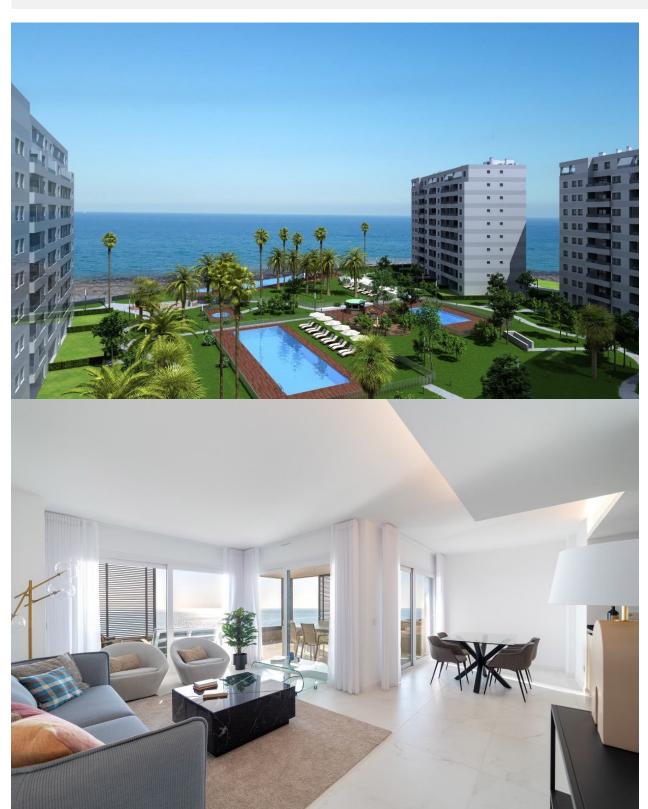

#### **DESCRIPTION**

BEAUTIFUL RESIDENTIAL COMPLEX OF APARTMENTS GROUND FLOOR IN PUNTA PRIMA, FIRST LINE OF SEA WITH EXCLUSIVE VIEWS. This 72m2 ground floor apartment consists of 2 bedrooms, 2 bathrooms, underground parking space, a storage room and a large 85m2 private terrace with magnificent views of the Mediterranean Sea and the beach of Punta Prima. It has been designed with comfort and convenience in mind, with excellent qualities, thus allowing you to fully enjoy the common areas of the residential area. The residential has large garden areas and complete facilities from which you can enjoy the sun and sea views; these common areas are equipped with 3 swimming pools, one of which is partially heated. Children can enjoy their own children's pool, as well as a children's play area. From the urbanization, there is a direct access to the promenade. Punta Prima, located just 5 km from Torrevieja, is characterized by good communication and health infrastructures, the proximity to Alicante airport, and the number of services open throughout the year. Just 10 km away we can find the golf courses of Villamartín, Campoamor, Las Ramblas, Las Colinas and Lo

Romero, as well as the commercial centers of La Zenia and Habaneras. Murcia and Alicante Airports only 50 minutes away.