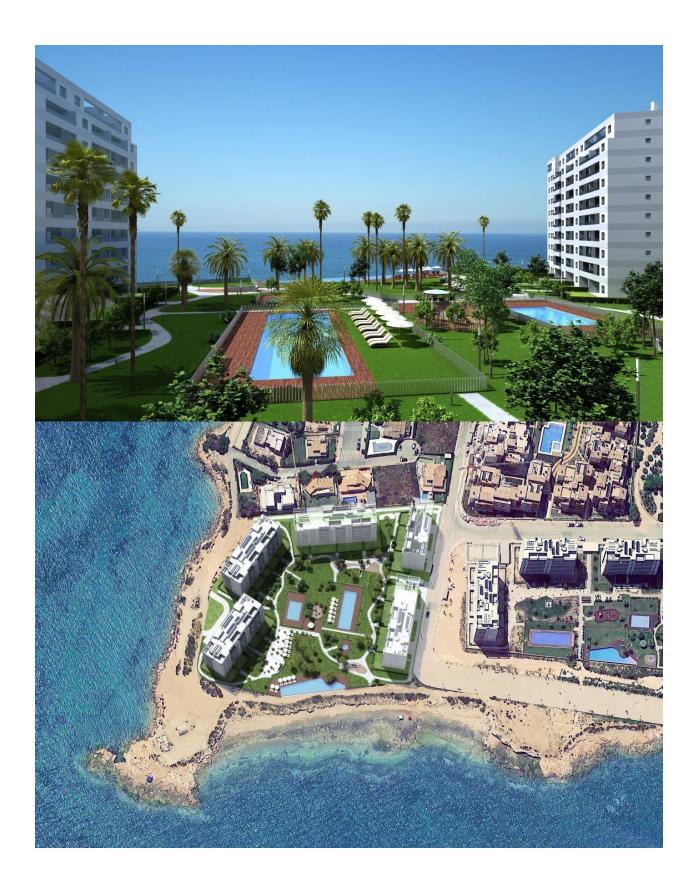

#### **DESCRIPTION**

BEAUTIFUL RESIDENTIAL COMPLEX OF APARTMENTS GROUND FLOOR IN PUNTA PRIMA, FIRST LINE OF SEA WITH EXCLUSIVE VIEWS. This 72m2 ground floor apartment consists of 2 bedrooms, 2 bathrooms, underground parking space, a storage room and a large 85m2 private terrace with magnificent views of the Mediterranean Sea and the beach of Punta Prima. It has been designed with comfort and convenience in mind, with excellent qualities, thus allowing you to fully enjoy the common areas of the residential area. The residential has large garden areas and complete facilities from which you can enjoy the sun and sea views; these common areas are equipped with 3 swimming pools, one of which is partially heated. Children can enjoy their own children's pool, as well as a children's play area. From the urbanization, there is a direct access to the promenade. Punta Prima, located just 5 km from Torrevieja, is characterized by good communication and health infrastructures, the proximity to Alicante airport, and the number of services open throughout the year. Just 10 km away we can find the golf courses of Villamartín, Campoamor, Las Ramblas, Las Colinas and Lo

Romero, as well as the commercial centers of La Zenia and Habaneras. Murcia and Alicante Airports only 50 minutes away.