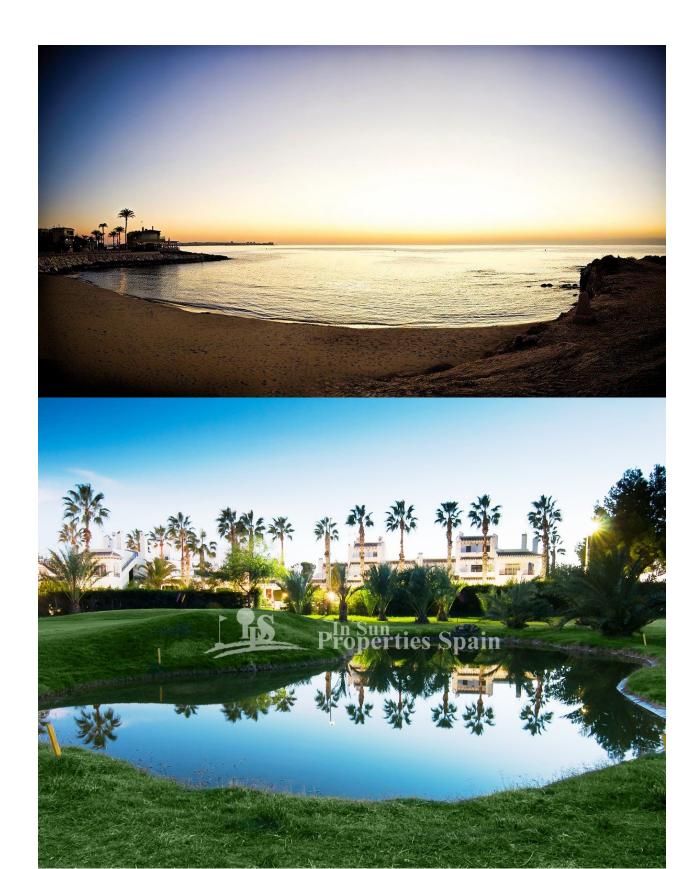

#### **DESCRIPTION**

BEAUTIFUL RESIDENTIAL COMPLEX OF APARTMENTS GROUND FLOOR IN PUNTA PRIMA, FIRST LINE OF SEA WITH EXCLUSIVE VIEWS. This 72m2 ground floor apartment consists of 2 bedrooms, 2 bathrooms, underground parking space, a storage room and a large 85m2 private terrace with magnificent views of the Mediterranean Sea and the beach of Punta Prima. It has been designed with comfort and convenience in mind, with excellent qualities, thus allowing you to fully enjoy the common areas of the residential area. The residential has large garden areas and complete facilities from which you can enjoy the sun and sea views; these common areas are equipped with 3 swimming pools, one of which is partially heated. Children can enjoy their own children's pool, as well as a children's play area. From the urbanization, there is a direct access to the promenade. Punta Prima, located just 5 km from Torrevieja, is characterized by good communication and health infrastructures, the proximity to Alicante airport, and the number of services open throughout the year. Just 10 km away we can find the golf courses of Villamartín, Campoamor, Las Ramblas, Las Colinas and Lo

#### **VIEW**

- Panoramico
- Ocean

## **DISTANCE:**

Beach: 50 m

aéroport: 70 Km : 500 m