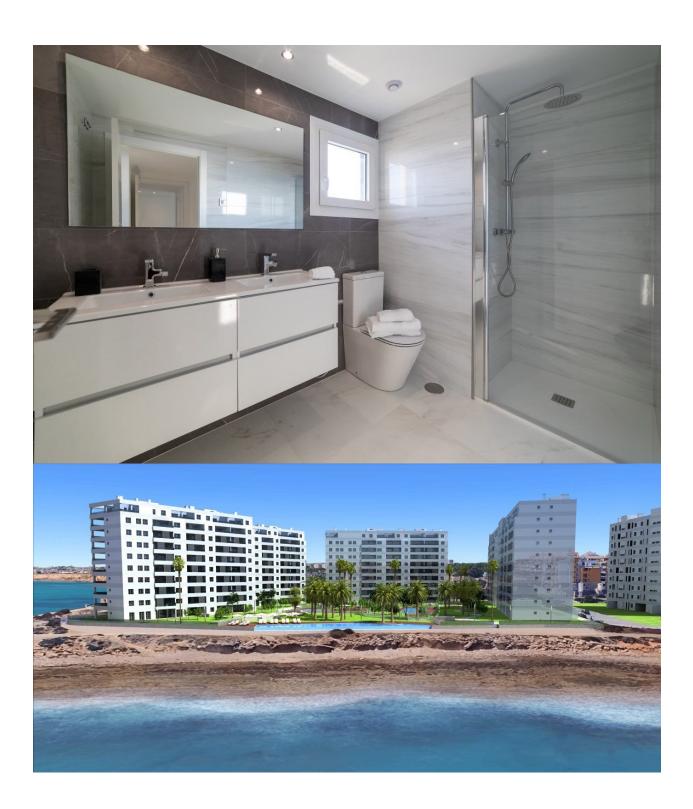

#### **DESCRIPTION**

BEAUTIFUL RESIDENTIAL COMPLEX OF APARTMENTS GROUND FLOOR IN PUNTA PRIMA, FIRST LINE OF SEA WITH EXCLUSIVE VIEWS. This 72m2 ground floor apartment consists of 2 bedrooms, 2 bathrooms, underground parking space, a storage room and a large 85m2 private terrace with magnificent views of the Mediterranean Sea and the beach of Punta Prima. It has been designed with comfort and convenience in mind, with excellent qualities, thus allowing you to fully enjoy the common areas of the residential area. The residential has large garden areas and complete facilities from which you can enjoy the sun and sea views; these common areas are equipped with 3 swimming pools, one of which is partially heated. Children can enjoy their own children's pool, as well as a children's play area. From the urbanization, there is a direct access to the promenade. Punta Prima, located just 5 km from Torrevieja, is characterized by good communication and health infrastructures, the proximity to Alicante airport, and the number of services open throughout the year. Just 10 km away we can find the golf courses of Villamartín, Campoamor, Las Ramblas, Las Colinas and Lo

## **DISTANCE:**

Beach: 50 m

aéroport: 70 Km : 500 m