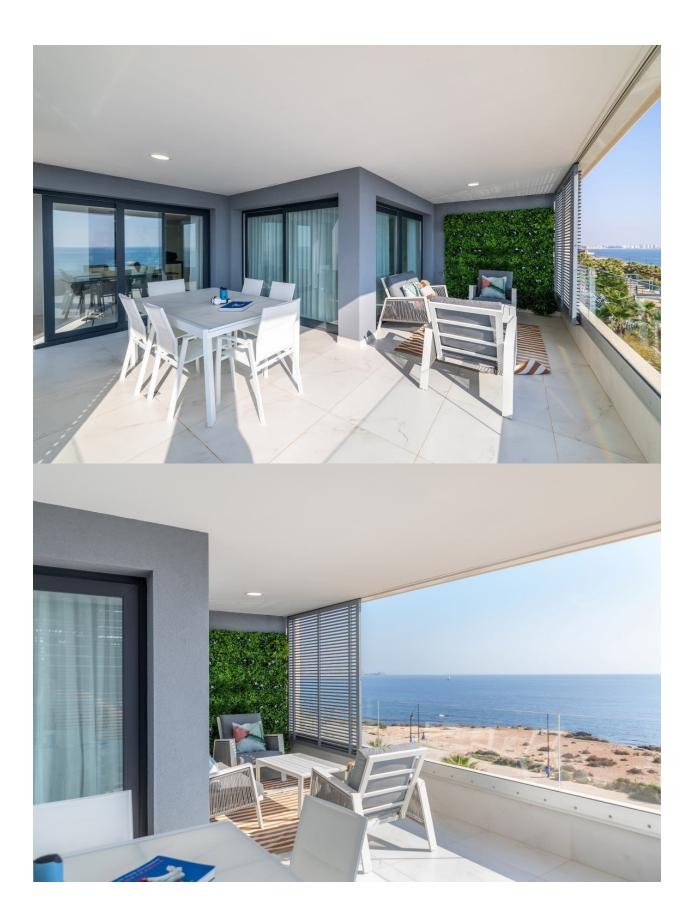

#### **DESCRIPTION**

BEAUTIFUL RESIDENTIAL COMPLEX OF APARTMENTS GROUND FLOOR IN PUNTA PRIMA, FIRST LINE OF SEA WITH EXCLUSIVE VIEWS. This 72m2 ground floor apartment consists of 2 bedrooms, 2 bathrooms, underground parking space, a storage room and a large 85m2 private terrace with magnificent views of the Mediterranean Sea and the beach of Punta Prima. It has been designed with comfort and convenience in mind, with excellent qualities, thus allowing you to fully enjoy the common areas of the residential area. The residential has large garden areas and complete facilities from which you can enjoy the sun and sea views; these common areas are equipped with 3 swimming pools, one of which is partially heated. Children can enjoy their own children's pool, as well as a children's play area. From the urbanization, there is a direct access to the promenade. Punta Prima, located just 5 km from Torrevieja, is characterized by good communication and health infrastructures, the proximity to Alicante airport, and the number of services open throughout the year. Just 10 km away we can find the golf courses of Villamartín, Campoamor, Las Ramblas, Las Colinas and Lo

## **DISTANCE:**

Beach: 50 m

aéroport: 70 Km : 500 m