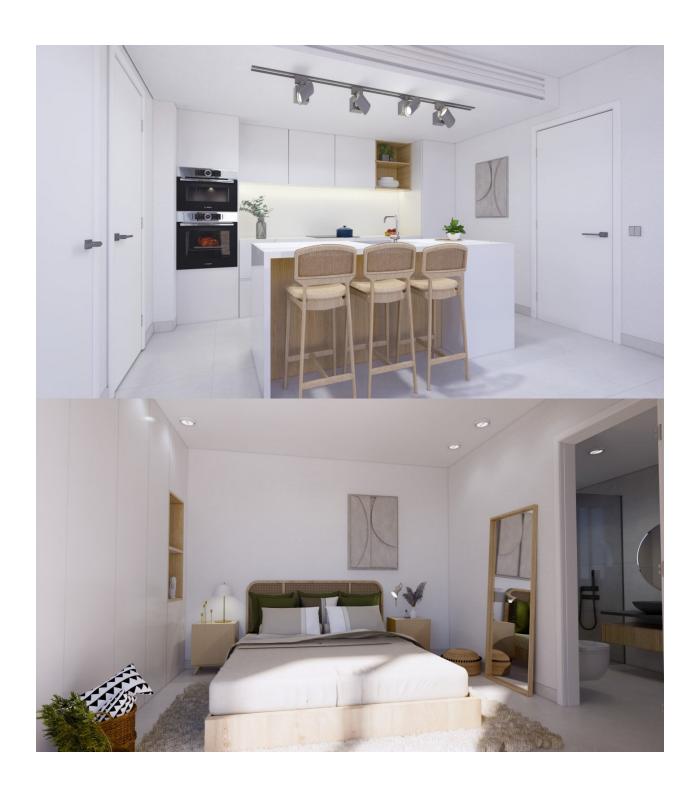

#### **DESCRIPTION**

NEW BUILD RESIDENTIAL OF APARTMENTS GROUND FLOOR IN PILAR DE LA HORADADA. This 91m2 ground floor apartment consists of 3 bedrooms, 2 bathrooms, a living space with open plan living / dining room, and a fully equipped kitchen. There are large sliding doors incorporating the outside space, a private 28m2 terrace and a private 34m2 garden. The bedrooms have plenty of space, a built-in wardrobe and the main one has a large bathroom with a walk-in shower. The bathrooms are fully furnished and equipped with shower screens, cabinets and mirrors with pleasant low-level LED and mirror lighting and underfloor heating. The residential has a lovely communal pool and garden area and all homes have a private parking space. Pilar de la Horadada is a typical Spanish village in the most southern part of the Costa Blanca. The large main street has supermarkets, lots of shops, restaurants and bars and some lovely squares. Pilar de Horadada has a wonderful stretch of blue flag beaches with fine sand and clear waters covering four kilometers and is popular with sailing and water sport enthusiasts. Only a five-minute drive and you will find the beautiful beaches of Torre de la Horadada and Mil Palmeras. From the centre of