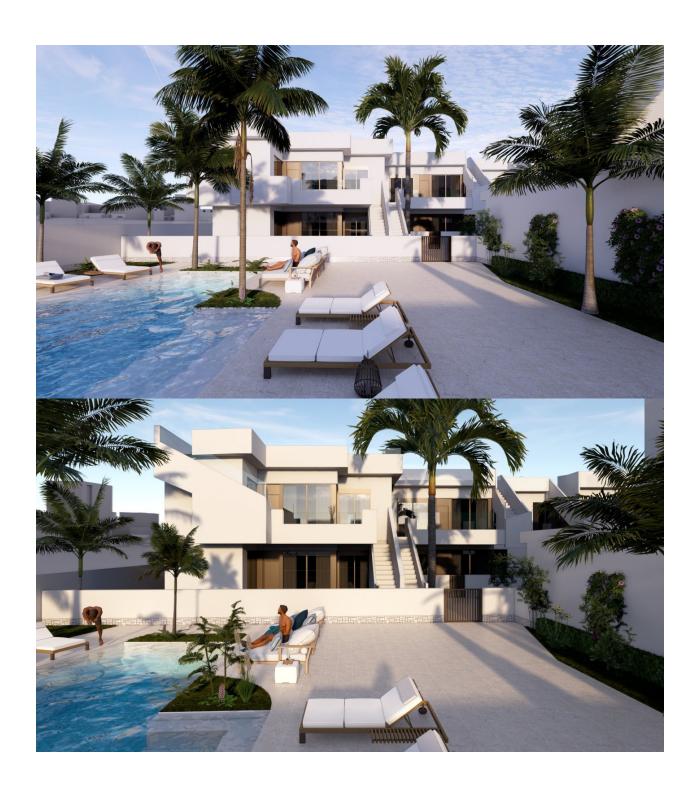

#### **DESCRIPTION**

NEW BUILD RESIDENTIAL OF APARTMENTS GROUND FLOOR IN PILAR DE LA HORADADA. This 91m2 ground floor apartment consists of 3 bedrooms, 2 bathrooms, a living space with open plan living / dining room, and a fully equipped kitchen. There are large sliding doors incorporating the outside space, a private 28m2 terrace and a private 34m2 garden. The bedrooms have plenty of space, a built-in wardrobe and the main one has a large bathroom with a walk-in shower. The bathrooms are fully furnished and equipped with shower screens, cabinets and mirrors with pleasant low-level LED and mirror lighting and underfloor heating. The residential has a lovely communal pool and garden area and all homes have a private parking space. Pilar de la Horadada is a typical Spanish village in the most southern part of the Costa Blanca. The large main street has supermarkets, lots of shops, restaurants and bars and some lovely squares. Pilar de Horadada has a wonderful stretch of blue flag beaches with fine sand and clear waters covering four kilometers and is popular with sailing and water sport enthusiasts. Only a five-minute drive and you will find the beautiful beaches of Torre de la Horadada and Mil Palmeras. From the centre of

#### **JARD RIVIÈRE ET** TERRASSES N

- Terrasse ouverte
- Jard RIVER n privée Jard RIVER Communauté