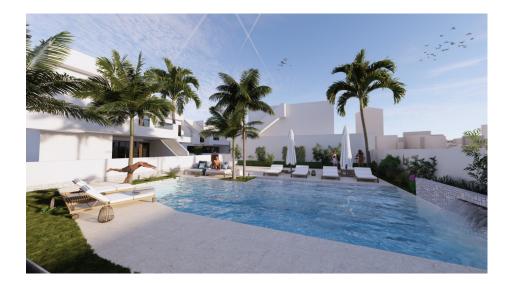

#### **DESCRIPTION**

NEW BUILD RESIDENTIAL OF APARTMENTS GROUND FLOOR IN PILAR DE LA HORADADA. This 91m2 ground floor apartment consists of 3 bedrooms, 2 bathrooms, a living space with open plan living / dining room, and a fully equipped kitchen. There are large sliding doors incorporating the outside space, a private 28m2 terrace and a private 34m2 garden. The bedrooms have plenty of space, a built-in wardrobe and the main one has a large bathroom with a walk-in shower. The bathrooms are fully furnished and equipped with shower screens, cabinets and mirrors with pleasant low-level LED and mirror lighting and underfloor heating. The residential has a lovely communal pool and garden area and all homes have a private parking space. Pilar de la Horadada is a typical Spanish village in the most southern part of the Costa Blanca. The large main street has supermarkets, lots of shops, restaurants and bars and some lovely squares. Pilar de Horadada has a wonderful stretch of blue flag beaches with fine sand and clear waters covering four kilometers and is popular with sailing and water sport enthusiasts. Only a five-minute drive and you will find the beautiful beaches of Torre de la Horadada and Mil Palmeras. From the centre of