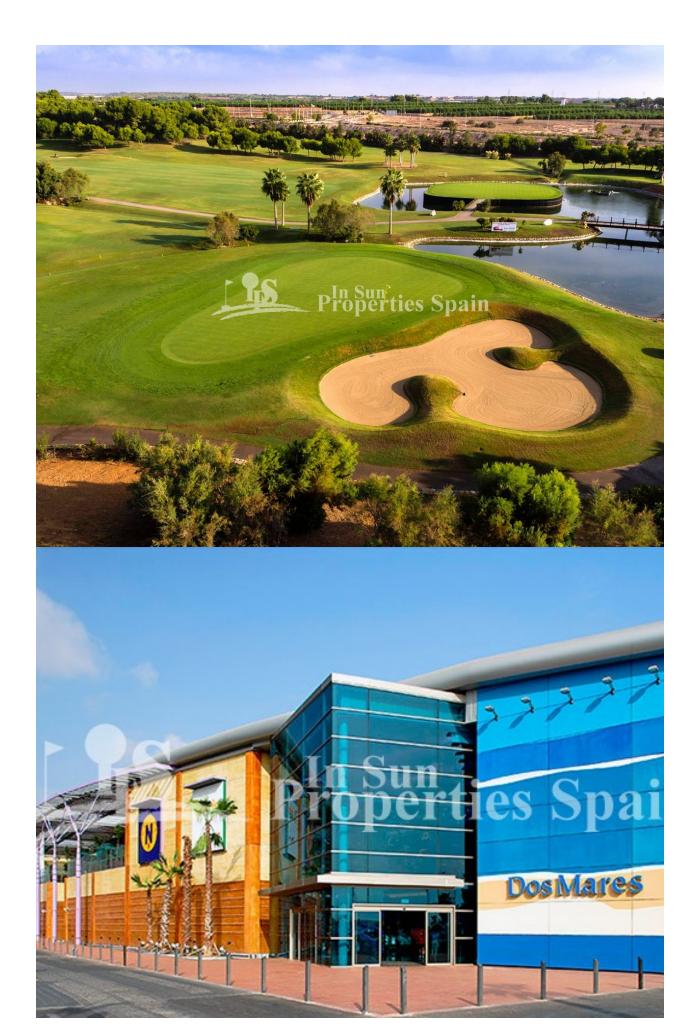

Pilar de la Horadada to the beaches of Torre de la Horadada is the carfree green strip "La Rambla" the total route is approximately 3 kilometres long and can be done on foot, by bicycle or on skates. One of the most characteristic bridges is over La Rambla, "El Puente del Beso" (the bridge of the kiss). This bridge is designed to connect two parts of Pilar de la Horadada. Only 8.2km away between San Javier and San Pedro del Pinatar, is Dos Mares shopping centre, and the major shopping centres of Murcia and Cartagena are also both under an hour's drive away. Further towards the Orihuela Costa, only a 15-minute journey you will find "La Zenia Boulevard" the largest shopping centre in the Alicante region. In addition to the original established Golf courses on the Orihuela Costa Villamartin, Las Ramblas, Real Campoamor and Las Colinas approximately 14km away, Pilar de la Horadada is also well served with the excellent course Lo Romero only 4.2km drive. Nearest Airports: Murcia Corvera Airport 35 minutes (46km) and Alicante Airport 50 minutes (77km)