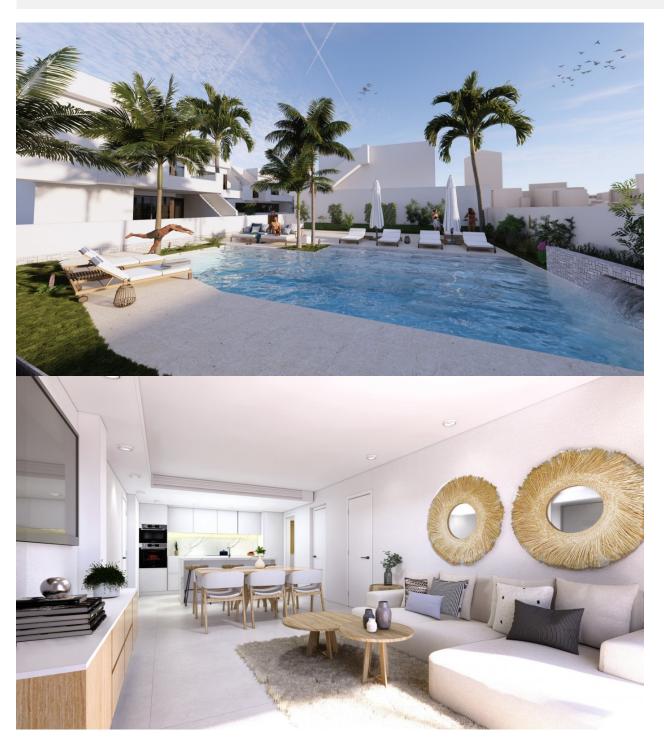

#### **DESCRIPTION**

NEW BUILD RESIDENTIAL OF APARTMENTS GROUND FLOOR IN PILAR DE LA HORADADA. This 91m2 ground floor apartment consists of 3 bedrooms, 2 bathrooms, a living space with open plan living / dining room, and a fully equipped kitchen. There are large sliding doors incorporating the outside space, a private 28m2 terrace and a private 34m2 garden. The bedrooms have plenty of space, a built-in wardrobe and the main one has a large bathroom with a walk-in shower. The bathrooms are fully furnished and equipped with shower screens, cabinets and mirrors with pleasant low-level LED and mirror lighting and underfloor heating. The residential has a lovely communal pool and garden area and all homes have a private parking space. Pilar de la Horadada is a typical Spanish village in the most southern part of the Costa Blanca. The large main street has supermarkets, lots of shops, restaurants and bars and some lovely squares. Pilar de Horadada has a wonderful stretch of blue flag beaches with fine sand and clear waters covering four kilometers and is popular with sailing and water sport enthusiasts. Only a five-minute drive and you will find the beautiful beaches of Torre de la Horadada and Mil Palmeras. From the centre of