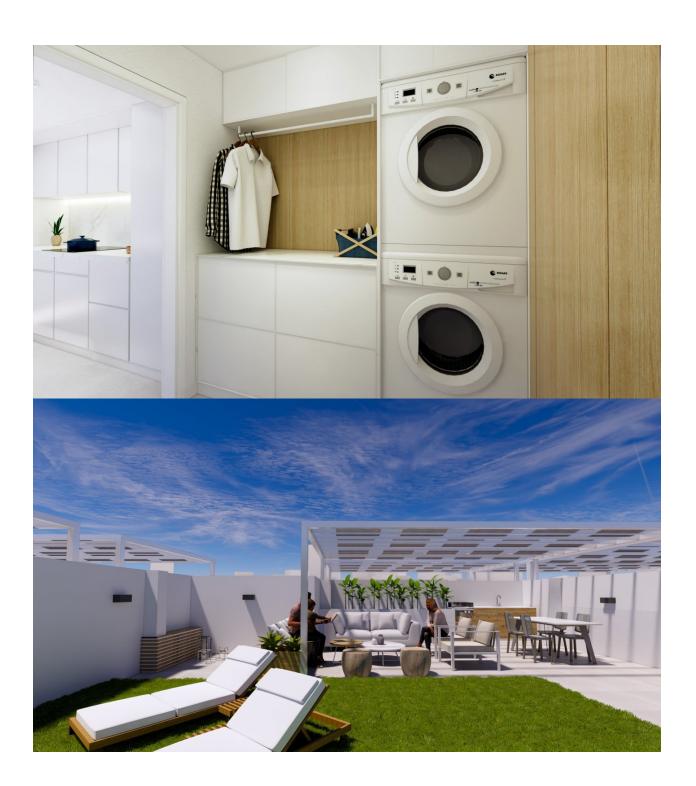

#### **DESCRIPTION**

NEW BUILD RESIDENTIAL OF APARTMENTS GROUND FLOOR IN PILAR DE LA HORADADA. This 91m2 ground floor apartment consists of 3 bedrooms, 2 bathrooms, a living space with open plan living / dining room, and a fully equipped kitchen. There are large sliding doors incorporating the outside space, a private 28m2 terrace and a private 34m2 garden. The bedrooms have plenty of space, a built-in wardrobe and the main one has a large bathroom with a walk-in shower. The bathrooms are fully furnished and equipped with shower screens, cabinets and mirrors with pleasant low-level LED and mirror lighting and underfloor heating. The residential has a lovely communal pool and garden area and all homes have a private parking space. Pilar de la Horadada is a typical Spanish village in the most southern part of the Costa Blanca. The large main street has supermarkets, lots of shops, restaurants and bars and some lovely squares. Pilar de Horadada has a wonderful stretch of blue flag beaches with fine sand and clear waters covering four kilometers and is popular with sailing and water sport enthusiasts. Only a five-minute drive and you will find the beautiful beaches of Torre de la Horadada and Mil Palmeras. From the centre of

#### **JARD RIVIÈRE ET** TERRASSES N

- Terrasse ouverte
- Jard RIVER n privée Jard RIVER Communauté

# CUISINE

- cuisine
- cuisine équipée