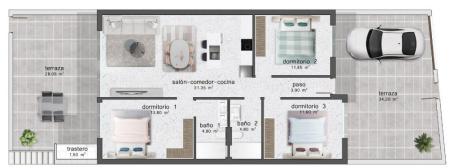

#### **DESCRIPTION**

NEW BUILD RESIDENTIAL OF APARTMENTS GROUND FLOOR IN PILAR DE LA HORADADA. This 91m2 ground floor apartment consists of 3 bedrooms, 2 bathrooms, a living space with open plan living / dining room, and a fully equipped kitchen. There are large sliding doors incorporating the outside space, a private 28m2 terrace and a private 34m2 garden. The bedrooms have plenty of space, a built-in wardrobe and the main one has a large bathroom with a walk-in shower. The bathrooms are fully furnished and equipped with shower screens, cabinets and mirrors with pleasant low-level LED and mirror lighting and underfloor heating. The residential has a lovely communal pool and garden area and all homes have a private parking space. Pilar de la Horadada is a typical Spanish village in the most southern part of the Costa Blanca. The large main street has supermarkets, lots of shops, restaurants and bars and some lovely squares. Pilar de Horadada has a wonderful stretch of blue flag beaches with fine sand and clear waters covering four kilometers and is popular with sailing and water sport enthusiasts. Only a five-minute drive and you will find the beautiful beaches of Torre de la Horadada and Mil Palmeras. From the centre of

## VIVIENDA P. BAJA 3 DORMITORIOS

| CUADRO DE SUPERFICIES |          |          |           |
|-----------------------|----------|----------|-----------|
| Planta                | Uso      | S. Útil  | S. Const. |
| Te<br>Tra             | Vivienda | 82.10 m2 | 91.66 m2  |
|                       | Terraza  | 62.25 m2 | 62.25 m2  |
|                       | Trastero | 1.50 m2  | 1.50 m2   |
|                       | *        | 445.05.0 |           |