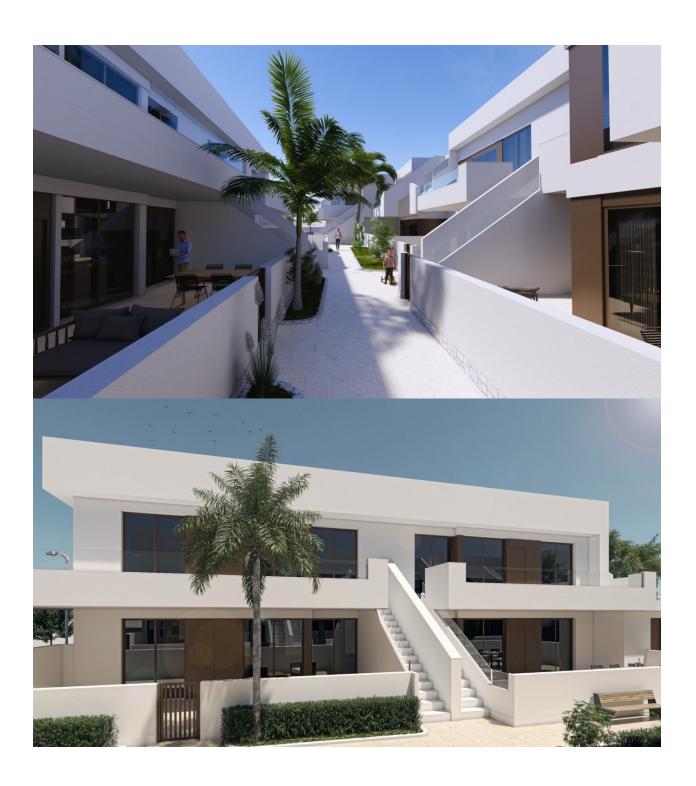

#### **DESCRIPTION**

NEW BUILD RESIDENTIAL OF APARTMENTS GROUND FLOOR IN PILAR DE LA HORADADA. This 91m2 ground floor apartment consists of 3 bedrooms, 2 bathrooms, a living space with open plan living / dining room, and a fully equipped kitchen. There are large sliding doors incorporating the outside space, a private 28m2 terrace and a private 34m2 garden. The bedrooms have plenty of space, a built-in wardrobe and the main one has a large bathroom with a walk-in shower. The bathrooms are fully furnished and equipped with shower screens, cabinets and mirrors with pleasant low-level LED and mirror lighting and underfloor heating. The residential has a lovely communal pool and garden area and all homes have a private parking space. Pilar de la Horadada is a typical Spanish village in the most southern part of the Costa Blanca. The large main street has supermarkets, lots of shops, restaurants and bars and some lovely squares. Pilar de Horadada has a wonderful stretch of blue flag beaches with fine sand and clear waters covering four kilometers and is popular with sailing and water sport enthusiasts. Only a five-minute drive and you will find the beautiful beaches of Torre de la Horadada and Mil Palmeras. From the centre of