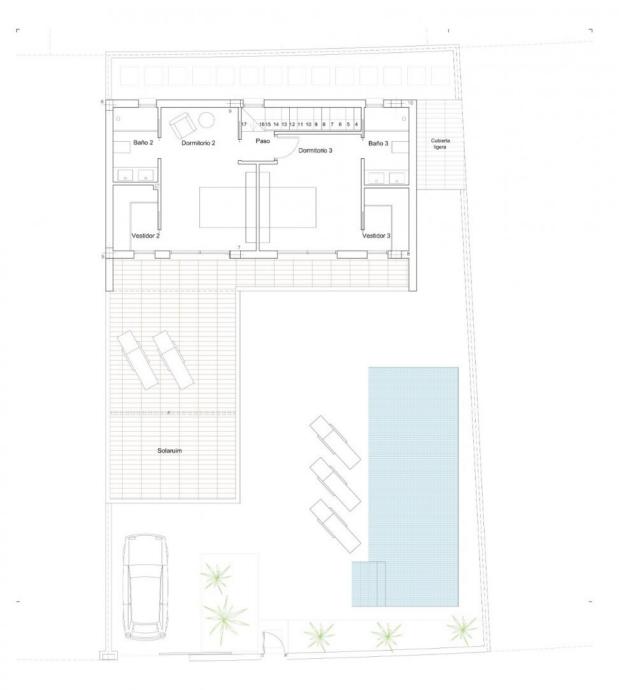

## **DESCRIPTION**

NEW BUILD VILLAS IN SANTIAGO DE LA RIBERA New Build development of detached villas located in Santiago de la Ribera with private pools and only a short walk to the beaches of the Mar Menor. These stunning villas are built to a high standard with a modern design. The property consists of 3 bedrooms, one on the ground floor and 2 on the first floor, all have en suite bathrooms. On the ground floor the living area with a large open plan kitchen [amp;] dining area, handy guest toilet and a laundry room. The lounge and ground floor bedroom both open out straight in to the pool area, the 1st floor bedrooms opening on to a terrace and the large solarium featuring on the roof of the property. All villas have solarium/terraces, garden area with private pool, off road parking. The villas are perfectly situated as they are walking distance to Dos Mares shopping centre and many other shops, bars, restaurants and the beautiful beaches of the Mar Menor. Only 20 minutes to the popular Zenia Boulevard, 30 minutes from Cartagena city. Santiago de la Ribera is a coastal town administratively dependent on the municipality of San Javier. It has 4 km of beach that are a great attraction for tourists from different origins. Murcia/Corvera airport is 30 minutes away and Alicante