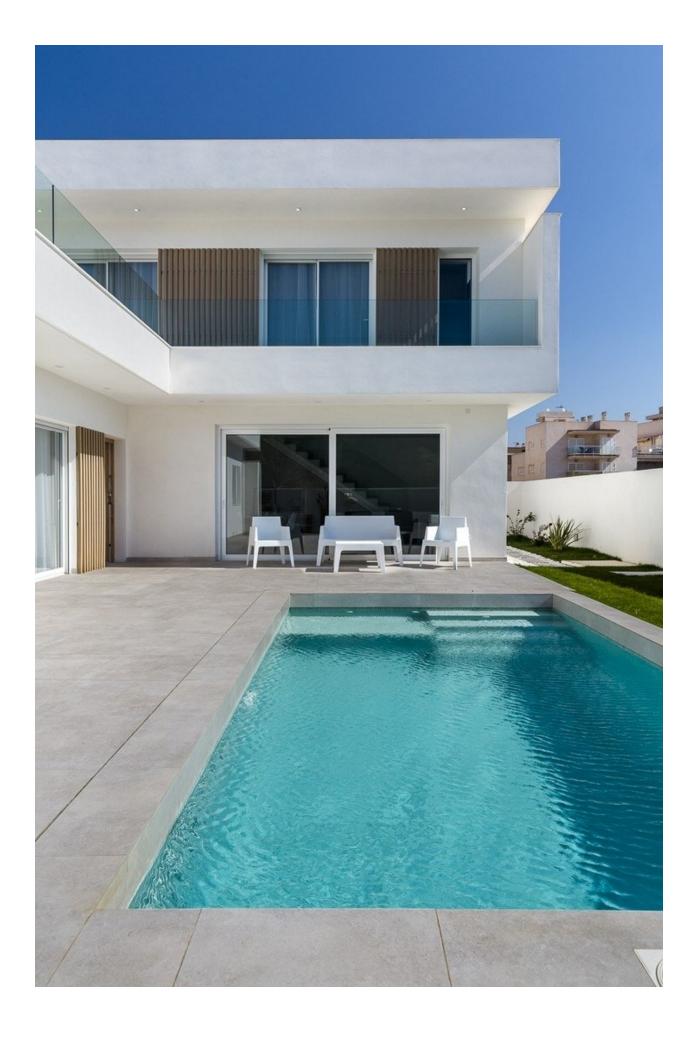

## **DESCRIPTION**

NEW BUILD VILLAS IN SANTIAGO DE LA RIBERA New Build development of detached villas located in Santiago de la Ribera with private pools and only a short walk to the beaches of the Mar Menor. These stunning villas are built to a high standard with a modern design. The property consists of 3 bedrooms, one on the ground floor and 2 on the first floor, all have en suite bathrooms. On the ground floor the living area with a large open plan kitchen [amp;] dining area, handy guest toilet and a laundry room. The lounge and ground floor bedroom both open out straight in to the pool area, the 1st floor bedrooms opening on to a terrace and the large solarium featuring on the roof of the property. All villas have solarium/terraces, garden area with private pool, off road parking. The villas are perfectly situated as they are walking distance to Dos Mares shopping centre and many other shops, bars, restaurants and the beautiful beaches of the Mar Menor. Only 20 minutes to the popular Zenia Boulevard, 30 minutes from Cartagena city. Santiago de la Ribera is a coastal town administratively dependent on the municipality of San Javier. It has 4 km of beach that are a great attraction for tourists from different origins. Murcia/Corvera airport is 30 minutes away and Alicante