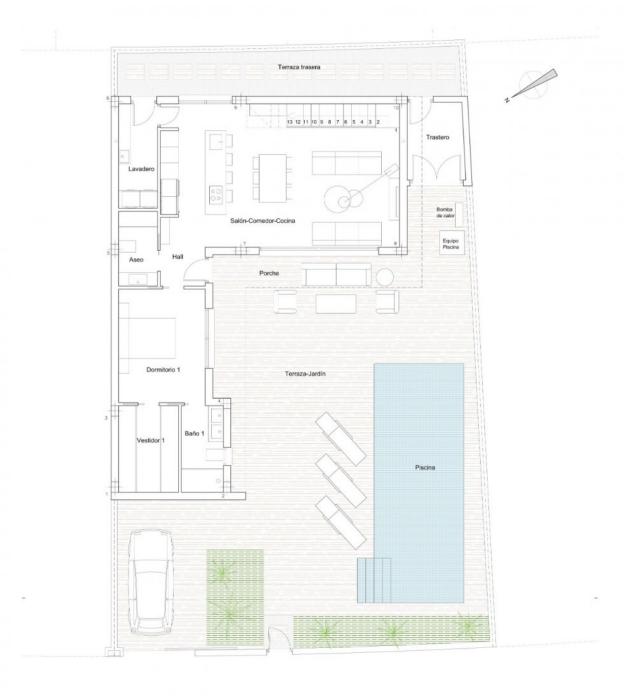

## **DESCRIPTION**

NEW BUILD VILLAS IN SANTIAGO DE LA RIBERA New Build development of detached villas located in Santiago de la Ribera with private pools and only a short walk to the beaches of the Mar Menor. These stunning villas are built to a high standard with a modern design. The property consists of 3 bedrooms, one on the ground floor and 2 on the first floor, all have en suite bathrooms. On the ground floor the living area with a large open plan kitchen [amp;] dining area, handy guest toilet and a laundry room. The lounge and ground floor bedroom both open out straight in to the pool area, the 1st floor bedrooms opening on to a terrace and the large solarium featuring on the roof of the property. All villas have solarium/terraces, garden area with private pool, off road parking. The villas are perfectly situated as they are walking distance to Dos Mares shopping centre and many other shops, bars, restaurants and the beautiful beaches of the Mar Menor. Only 20 minutes to the popular Zenia Boulevard, 30 minutes from Cartagena city. Santiago de la Ribera is a coastal town administratively dependent on the municipality of San Javier. It has 4 km of beach that are a great attraction for tourists from different origins. Murcia/Corvera airport is 30 minutes away and Alicante