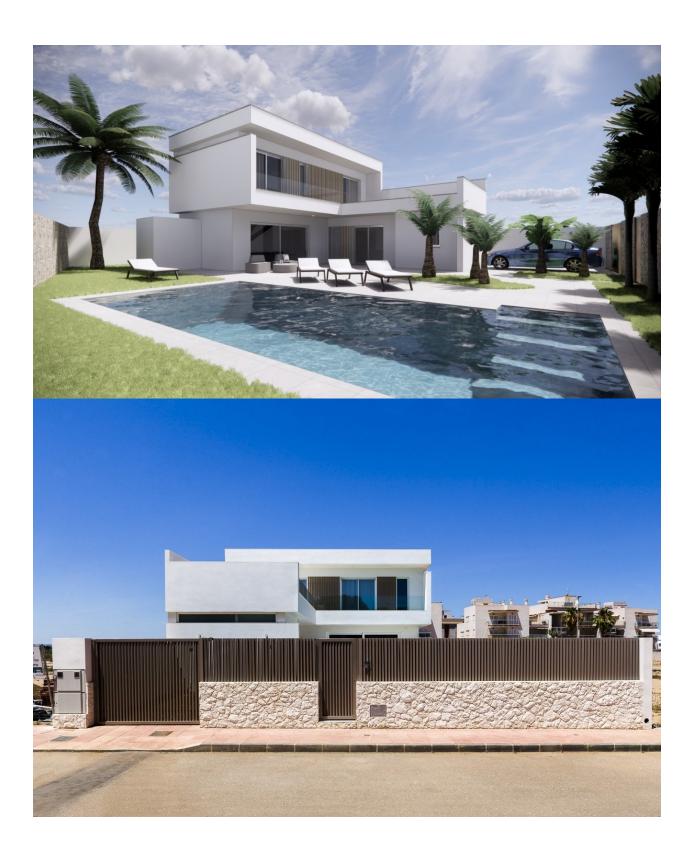

## **DESCRIPTION**

NEW BUILD VILLAS IN SANTIAGO DE LA RIBERA New Build development of detached villas located in Santiago de la Ribera with private pools and only a short walk to the beaches of the Mar Menor. These stunning villas are built to a high standard with a modern design. The property consists of 3 bedrooms, one on the ground floor and 2 on the first floor, all have en suite bathrooms. On the ground floor the living area with a large open plan kitchen [amp;] dining area, handy guest toilet and a laundry room. The lounge and ground floor bedroom both open out straight in to the pool area, the 1st floor bedrooms opening on to a terrace and the large solarium featuring on the roof of the property. All villas have solarium/terraces, garden area with private pool, off road parking. The villas are perfectly situated as they are walking distance to Dos Mares shopping centre and many other shops, bars, restaurants and the beautiful beaches of the Mar Menor. Only 20 minutes to the popular Zenia Boulevard, 30 minutes from Cartagena city. Santiago de la Ribera is a coastal town administratively dependent on the municipality of San Javier. It has 4 km of beach that are a great attraction for tourists from different origins. Murcia/Corvera airport is 30 minutes away and Alicante