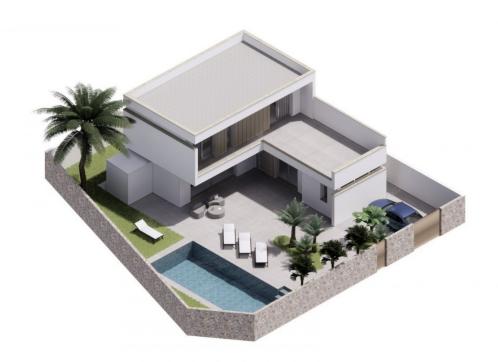

## **DESCRIPTION**

NEW BUILD VILLAS IN SANTIAGO DE LA RIBERA New Build development of detached villas located in Santiago de la Ribera with private pools and only a short walk to the beaches of the Mar Menor. These stunning villas are built to a high standard with a modern design. The property consists of 3 bedrooms, one on the ground floor and 2 on the first floor, all have en suite bathrooms. On the ground floor the living area with a large open plan kitchen [amp;] dining area, handy guest toilet and a laundry room. The lounge and ground floor bedroom both open out straight in to the pool area, the 1st floor bedrooms opening on to a terrace and the large solarium featuring on the roof of the property. All villas have solarium/terraces, garden area with private pool, off road parking. The villas are perfectly situated as they are walking distance to Dos Mares shopping centre and many other shops, bars, restaurants and the beautiful beaches of the Mar Menor. Only 20 minutes to the popular Zenia Boulevard, 30 minutes from Cartagena city. Santiago de la Ribera is a coastal town administratively dependent on the municipality of San Javier. It has 4 km of beach that are a great attraction for tourists from different origins. Murcia/Corvera airport is 30 minutes away and Alicante