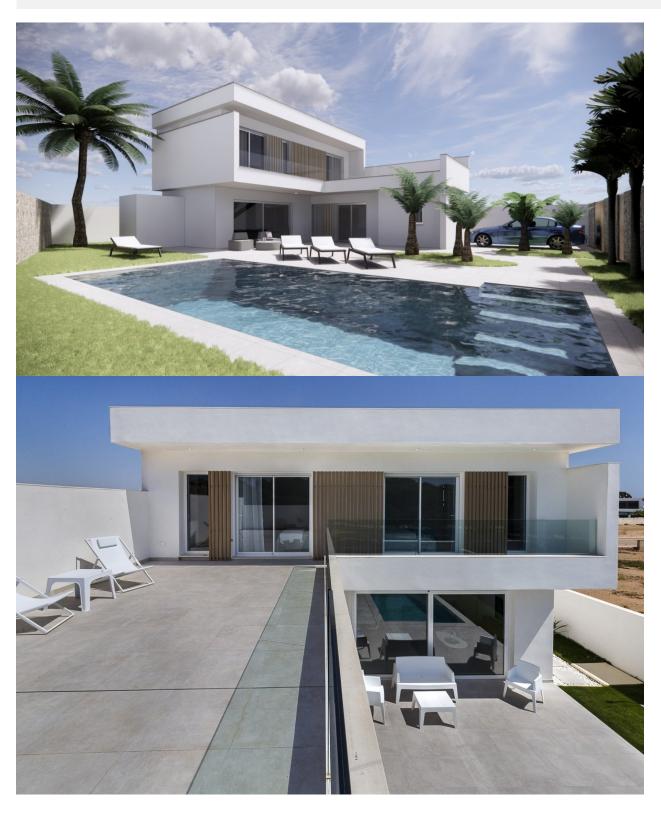

## **DESCRIPTION**

NEW BUILD VILLAS IN SANTIAGO DE LA RIBERA New Build development of detached villas located in Santiago de la Ribera with private pools and only a short walk to the beaches of the Mar Menor. These stunning villas are built to a high standard with a modern design. The property consists of 3 bedrooms, one on the ground floor and 2 on the first floor, all have en suite bathrooms. On the ground floor the living area with a large open plan kitchen [amp;] dining area, handy guest toilet and a laundry room. The lounge and ground floor bedroom both open out straight in to the pool area, the 1st floor bedrooms opening on to a terrace and the large solarium featuring on the roof of the property. All villas have solarium/terraces, garden area with private pool, off road parking. The villas are perfectly situated as they are walking distance to Dos Mares shopping centre and many other shops, bars, restaurants and the beautiful beaches of the Mar Menor. Only 20 minutes to the popular Zenia Boulevard, 30 minutes from Cartagena city. Santiago de la Ribera is a coastal town administratively dependent on the municipality of San Javier. It has 4 km of beach that are a great attraction for tourists from different origins. Murcia/Corvera airport is 30 minutes away and Alicante