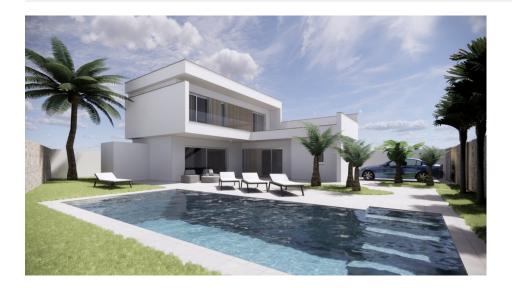

## **DESCRIPTION**

NEW BUILD VILLAS IN SANTIAGO DE LA RIBERA New Build development of detached villas located in Santiago de la Ribera with private pools and only a short walk to the beaches of the Mar Menor. These stunning villas are built to a high standard with a modern design. The property consists of 3 bedrooms, one on the ground floor and 2 on the first floor, all have en suite bathrooms. On the ground floor the living area with a large open plan kitchen [amp;] dining area, handy guest toilet and a laundry room. The lounge and ground floor bedroom both open out straight in to the pool area, the 1st floor bedrooms opening on to a terrace and the large solarium featuring on the roof of the property. All villas have solarium/terraces, garden area with private pool, off road parking. The villas are perfectly situated as they are walking distance to Dos Mares shopping centre and many other shops, bars, restaurants and the beautiful beaches of the Mar Menor. Only 20 minutes to the popular Zenia Boulevard, 30 minutes from Cartagena city. Santiago de la Ribera is a coastal town administratively dependent on the municipality of San Javier. It has 4 km of beach that are a great attraction for tourists from different origins. Murcia/Corvera airport is 30 minutes away and Alicante