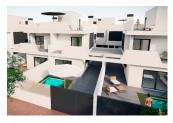

## **DESCRIPTION**

NEW SEMIDETACHED VILLAS WITH PRIVATE POOL 800 m TO BEACH Luxury complex of 10 semidetached villas with private pool, terrace areas and solarium that allows you to enjoy all hours of sunshine, every day of the year. Each villa has 3 bedrooms and 3 fitted bathrooms. Designed on two levels with a contemporary style and open plan concept, comprising a fully-fitted kitchen with island area and loungedining room. 6 villas are South facing looking to a park, 2 are East facing and 2 are West facing. The development is located in Santiago de la Ribera (Murcia), 800 metres far to the beach, surrounded by services, parks, sports facilities, several Golf Courses. The property will meet the highest standards and will be equipped with: Private swimming pool with shower. Kitchen with island work zone, completely furnished and equipped with oven, microwave, fridge, integrated dishwasher, hob and extractor fan. Lighting: Spotlights inside the villa (dining room, kitchen, corridors and bathrooms), and lights in outdoor áreas. Lined wardrobes with drawers. Fully fitted bathrooms with suspended toilet, vanity unit, mirror and shower screens. Electric radiant heating in all bathroom floors. Pre-installation for air conditioning. Solarium with summer kitchen. Parking space in the plot.

## JARD RIVIÈRE ET TERRASSES N

- Terrasse ouverte
- barbecue / grillJard RIVER n privée

"OUR EXPERIENCE IS YOUR GUARANTEE"