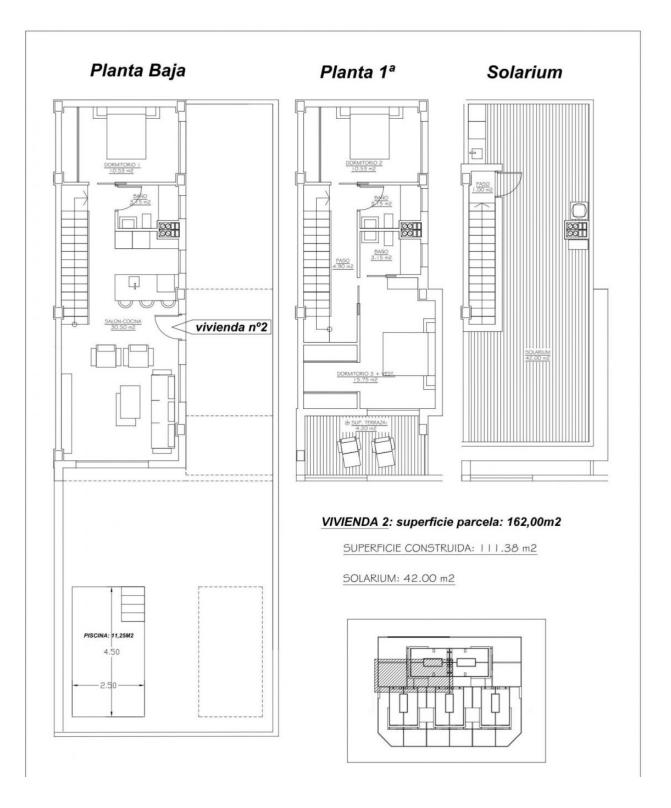

REF: # 9697 COSTA MURCIA

| INFO             |                          |
|------------------|--------------------------|
| PRIX:            | 324.000 €                |
| TYPE:            | Villa (Semi<br>detached) |
| CITY:            | Costa Murcia             |
| CHAMBRES:        | 3                        |
| Ba ENFANTS:      | 3                        |
| Built ( m2 ):    | 111                      |
| pas ( m2 ):      | 162                      |
| Terrasse ( m2 ): | -                        |
| A ENFANTS:       | -                        |
| de plante:       | -                        |
| MESSAGE          | -                        |

## **DESCRIPTION**

NEW SEMIDETACHED VILLAS WITH PRIVATE POOL 800 m TO BEACH Luxury complex of 10 semidetached villas with private pool, terrace areas and solarium that allows you to enjoy all hours of sunshine, every day of the year. Each villa has 3 bedrooms and 3 fitted bathrooms. Designed on two levels with a contemporary style and open plan concept, comprising a fully-fitted kitchen with island area and loungedining room. 6 villas are South facing looking to a park, 2 are East facing and 2 are West facing. The development is located in Santiago de la Ribera (Murcia), 800 metres far to the beach, surrounded by services, parks, sports facilities, several Golf Courses. The property will meet the highest standards and will be equipped with: Private swimming pool with shower. Kitchen with island work zone, completely furnished and equipped with oven, microwave, fridge, integrated dishwasher, hob and extractor fan. Lighting: Spotlights inside the villa (dining room, kitchen, corridors and bathrooms), and lights in outdoor áreas. Lined wardrobes with drawers. Fully fitted bathrooms with suspended toilet, vanity unit, mirror and shower screens. Electric radiant heating in all bathroom floors. Pre-installation for air conditioning. Solarium with summer kitchen. Parking space in the plot.