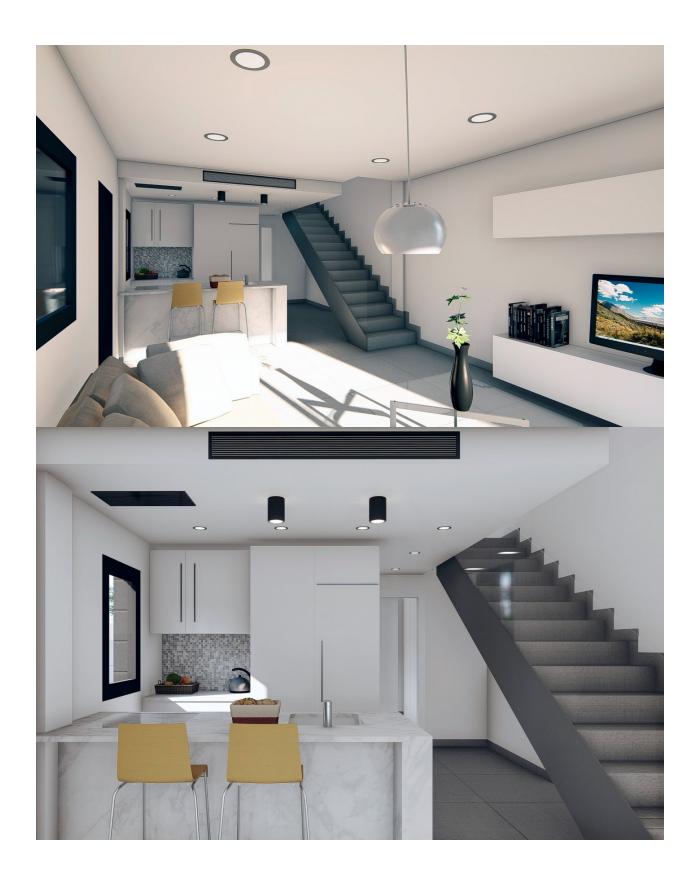

## **DESCRIPTION**

NEW SEMIDETACHED VILLAS WITH PRIVATE POOL 800 m TO BEACH Luxury complex of 10 semidetached villas with private pool, terrace areas and solarium that allows you to enjoy all hours of sunshine, every day of the year. Each villa has 3 bedrooms and 3 fitted bathrooms. Designed on two levels with a contemporary style and open plan concept, comprising a fully-fitted kitchen with island area and loungedining room. 6 villas are South facing looking to a park, 2 are East facing and 2 are West facing. The development is located in Santiago de la Ribera (Murcia), 800 metres far to the beach, surrounded by services, parks, sports facilities, several Golf Courses. The property will meet the highest standards and will be equipped with: Private swimming pool with shower. Kitchen with island work zone, completely furnished and equipped with oven, microwave, fridge, integrated dishwasher, hob and extractor fan. Lighting: Spotlights inside the villa (dining room, kitchen, corridors and bathrooms), and lights in outdoor áreas. Lined wardrobes with drawers. Fully fitted bathrooms with suspended toilet, vanity unit, mirror and shower screens. Electric radiant heating in all bathroom floors. Pre-installation for air conditioning. Solarium with summer kitchen. Parking space in the plot.