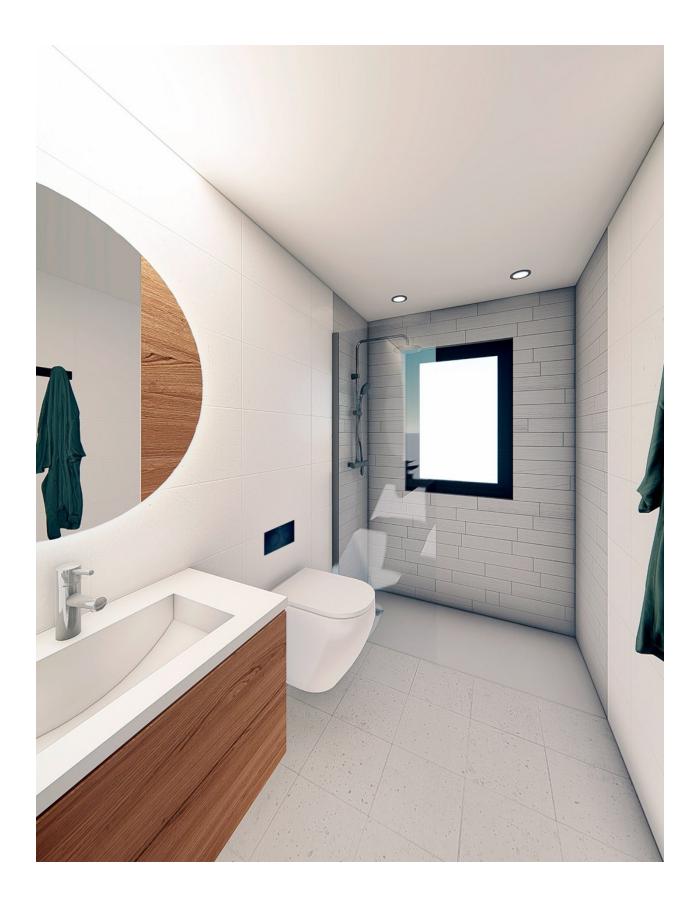

## **DESCRIPTION**

NEW SEMIDETACHED VILLAS WITH PRIVATE POOL 800 m TO BEACH Luxury complex of 10 semidetached villas with private pool, terrace areas and solarium that allows you to enjoy all hours of sunshine, every day of the year. Each villa has 3 bedrooms and 3 fitted bathrooms. Designed on two levels with a contemporary style and open plan concept, comprising a fully-fitted kitchen with island area and loungedining room. 6 villas are South facing looking to a park, 2 are East facing and 2 are West facing. The development is located in Santiago de la Ribera (Murcia), 800 metres far to the beach, surrounded by services, parks, sports facilities, several Golf Courses. The property will meet the highest standards and will be equipped with: Private swimming pool with shower. Kitchen with island work zone, completely furnished and equipped with oven, microwave, fridge, integrated dishwasher, hob and extractor fan. Lighting: Spotlights inside the villa (dining room, kitchen, corridors and bathrooms), and lights in outdoor áreas. Lined wardrobes with drawers. Fully fitted bathrooms with suspended toilet, vanity unit, mirror and shower screens. Electric radiant heating in all bathroom floors. Pre-installation for air conditioning. Solarium with summer kitchen. Parking space in the plot.