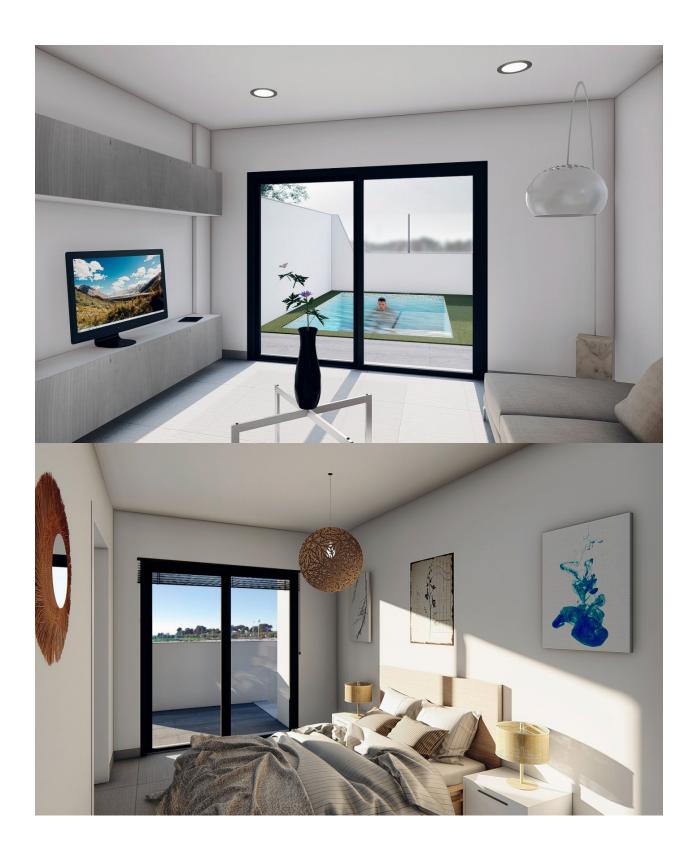

## **DESCRIPTION**

NEW SEMIDETACHED VILLAS WITH PRIVATE POOL 800 m TO BEACH Luxury complex of 10 semidetached villas with private pool, terrace areas and solarium that allows you to enjoy all hours of sunshine, every day of the year. Each villa has 3 bedrooms and 3 fitted bathrooms. Designed on two levels with a contemporary style and open plan concept, comprising a fully-fitted kitchen with island area and loungedining room. 6 villas are South facing looking to a park, 2 are East facing and 2 are West facing. The development is located in Santiago de la Ribera (Murcia), 800 metres far to the beach, surrounded by services, parks, sports facilities, several Golf Courses. The property will meet the highest standards and will be equipped with: Private swimming pool with shower. Kitchen with island work zone, completely furnished and equipped with oven, microwave, fridge, integrated dishwasher, hob and extractor fan. Lighting: Spotlights inside the villa (dining room, kitchen, corridors and bathrooms), and lights in outdoor áreas. Lined wardrobes with drawers. Fully fitted bathrooms with suspended toilet, vanity unit, mirror and shower screens. Electric radiant heating in all bathroom floors. Pre-installation for air conditioning. Solarium with summer kitchen. Parking space in the plot.