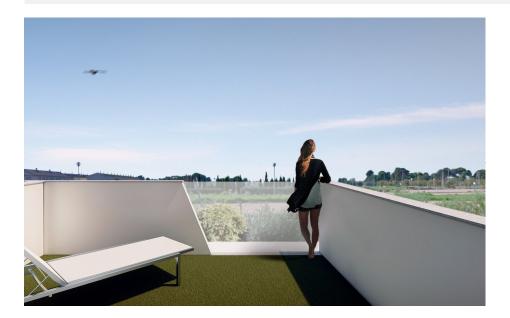

## **DESCRIPTION**

NEW SEMIDETACHED VILLAS WITH PRIVATE POOL 800 m TO BEACH Luxury complex of 10 semidetached villas with private pool, terrace areas and solarium that allows you to enjoy all hours of sunshine, every day of the year. Each villa has 3 bedrooms and 3 fitted bathrooms. Designed on two levels with a contemporary style and open plan concept, comprising a fully-fitted kitchen with island area and loungedining room. 6 villas are South facing looking to a park, 2 are East facing and 2 are West facing. The development is located in Santiago de la Ribera (Murcia), 800 metres far to the beach, surrounded by services, parks, sports facilities, several Golf Courses. The property will meet the highest standards and will be equipped with: Private swimming pool with shower. Kitchen with island work zone, completely furnished and equipped with oven, microwave, fridge, integrated dishwasher, hob and extractor fan. Lighting: Spotlights inside the villa (dining room, kitchen, corridors and bathrooms), and lights in outdoor áreas. Lined wardrobes with drawers. Fully fitted bathrooms with suspended toilet, vanity unit, mirror and shower screens. Electric radiant heating in all bathroom floors. Pre-installation for air conditioning. Solarium with summer kitchen. Parking space in the plot.

## **VIEW**

• Panoramico

## JARD RIVIÈRE ET TERRASSES N

- Terrasse ouverte
- barbecue / grillJard RIVER n privée

"OUR EXPERIENCE IS YOUR GUARANTEE"