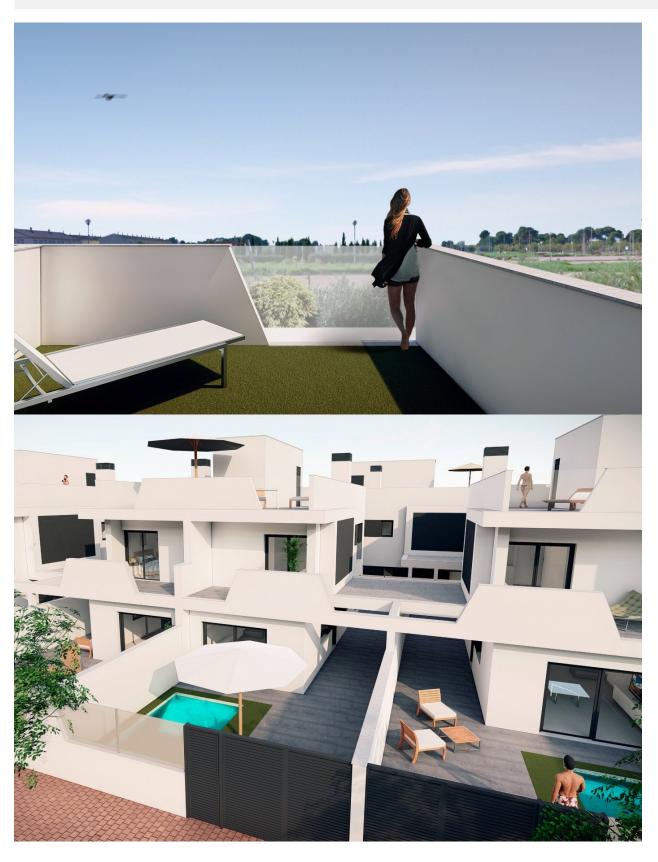

## **DESCRIPTION**

NEW SEMIDETACHED VILLAS WITH PRIVATE POOL 800 m TO BEACH Luxury complex of 10 semidetached villas with private pool, terrace areas and solarium that allows you to enjoy all hours of sunshine, every day of the year. Each villa has 3 bedrooms and 3 fitted bathrooms. Designed on two levels with a contemporary style and open plan concept, comprising a fully-fitted kitchen with island area and loungedining room. 6 villas are South facing looking to a park, 2 are East facing and 2 are West facing. The development is located in Santiago de la Ribera (Murcia), 800 metres far to the beach, surrounded by services, parks, sports facilities, several Golf Courses. The property will meet the highest standards and will be equipped with: Private swimming pool with shower. Kitchen with island work zone, completely furnished and equipped with oven, microwave, fridge, integrated dishwasher, hob and extractor fan. Lighting: Spotlights inside the villa (dining room, kitchen, corridors and bathrooms), and lights in outdoor áreas. Lined wardrobes with drawers. Fully fitted bathrooms with suspended toilet, vanity unit, mirror and shower screens. Electric radiant heating in all bathroom floors. Pre-installation for air conditioning. Solarium with summer kitchen. Parking space in the plot.

## **VIEW**

• Panoramico

## JARD RIVIÈRE ET TERRASSES N

- Terrasse ouverte
- barbecue / grillJard RIVER n privée

"OUR EXPERIENCE IS YOUR GUARANTEE"