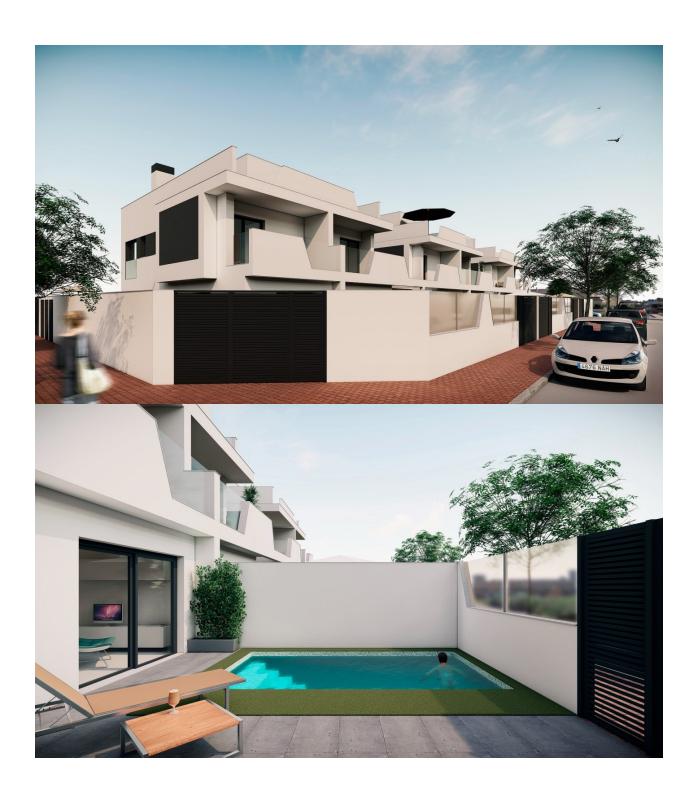

## **DESCRIPTION**

NEW SEMIDETACHED VILLAS WITH PRIVATE POOL 800 m TO BEACH Luxury complex of 10 semidetached villas with private pool, terrace areas and solarium that allows you to enjoy all hours of sunshine, every day of the year. Each villa has 3 bedrooms and 3 fitted bathrooms. Designed on two levels with a contemporary style and open plan concept, comprising a fully-fitted kitchen with island area and loungedining room. 6 villas are South facing looking to a park, 2 are East facing and 2 are West facing. The development is located in Santiago de la Ribera (Murcia), 800 metres far to the beach, surrounded by services, parks, sports facilities, several Golf Courses. The property will meet the highest standards and will be equipped with: Private swimming pool with shower. Kitchen with island work zone, completely furnished and equipped with oven, microwave, fridge, integrated dishwasher, hob and extractor fan. Lighting: Spotlights inside the villa (dining room, kitchen, corridors and bathrooms), and lights in outdoor áreas. Lined wardrobes with drawers. Fully fitted bathrooms with suspended toilet, vanity unit, mirror and shower screens. Electric radiant heating in all bathroom floors. Pre-installation for air conditioning. Solarium with summer kitchen. Parking space in the plot.

## JARD RIVIÈRE ET TERRASSES N

- Terrasse ouverte
- barbecue / grillJard RIVER n privée

"OUR EXPERIENCE IS YOUR GUARANTEE"