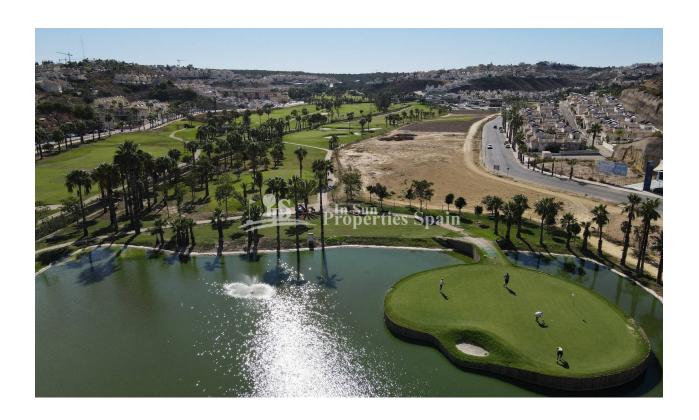

## **DESCRIPTION**

PRIVATE RESIDENTIAL COMPLEX, BUNGALOWS IN SANTIAGO BERNABEU, second line to the beach. This 88m2 southeast facing bungalow consists of 3 bedrooms, 2 bathrooms, a private 25m2 solarium, a garage and is located near to the beach and next to the Polamax shopping center. The complex has a large community pool and common areas all with wonderful views of the sea. Just 150 meters from the beach, 50 meters from the shopping center and 200 meters from the urban center. Ideal place to live all year round or as a holiday investment, with high profitability for all the services available in the surroundings: restaurants, pharmacies, supermarkets, beaches, marina (excursions to Isla Tabarca, Surf, Paddel Surf, Kayak, etc. ...), Pola Park amusement park, Rio Safari and numerous hotels. Only 7 km from Alicante Airport, 150 m to the sea and just 11km from the nearest golf course.