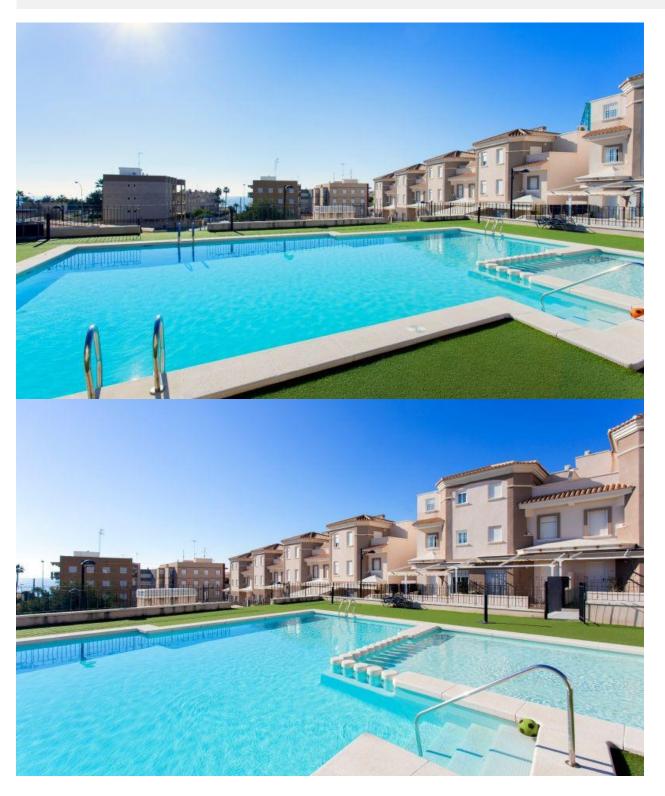

## **DESCRIPTION**

PRIVATE RESIDENTIAL COMPLEX, BUNGALOWS IN SANTIAGO BERNABEU, second line to the beach. This 88m2 southeast facing bungalow consists of 3 bedrooms, 2 bathrooms, a private 25m2 solarium, a garage and is located near to the beach and next to the Polamax shopping center. The complex has a large community pool and common areas all with wonderful views of the sea. Just 150 meters from the beach, 50 meters from the shopping center and 200 meters from the urban center. Ideal place to live all year round or as a holiday investment, with high profitability for all the services available in the surroundings: restaurants, pharmacies, supermarkets, beaches, marina (excursions to Isla Tabarca, Surf, Paddel Surf, Kayak, etc. ...), Pola Park amusement park, Rio Safari and numerous hotels. Only 7 km from Alicante Airport, 150 m to the sea and just 11km from the nearest golf course.