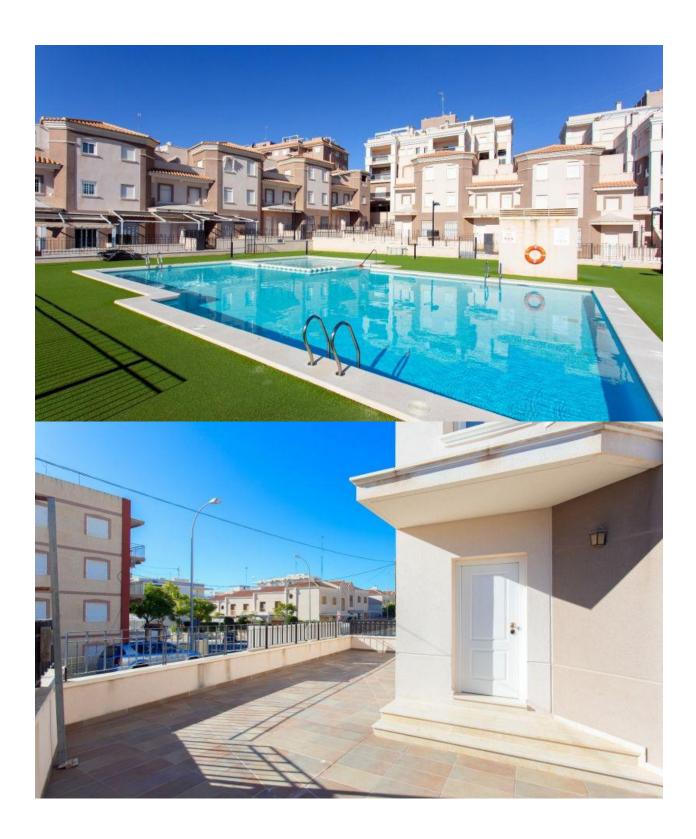

## **DESCRIPTION**

PRIVATE RESIDENTIAL COMPLEX, BUNGALOWS IN SANTIAGO BERNABEU, second line to the beach. This 88m2 southeast facing bungalow consists of 3 bedrooms, 2 bathrooms, a private 25m2 solarium, a garage and is located near to the beach and next to the Polamax shopping center. The complex has a large community pool and common areas all with wonderful views of the sea. Just 150 meters from the beach, 50 meters from the shopping center and 200 meters from the urban center. Ideal place to live all year round or as a holiday investment, with high profitability for all the services available in the surroundings: restaurants, pharmacies, supermarkets, beaches, marina (excursions to Isla Tabarca, Surf, Paddel Surf, Kayak, etc. ...), Pola Park amusement park, Rio Safari and numerous hotels. Only 7 km from Alicante Airport, 150 m to the sea and just 11km from the nearest golf course.