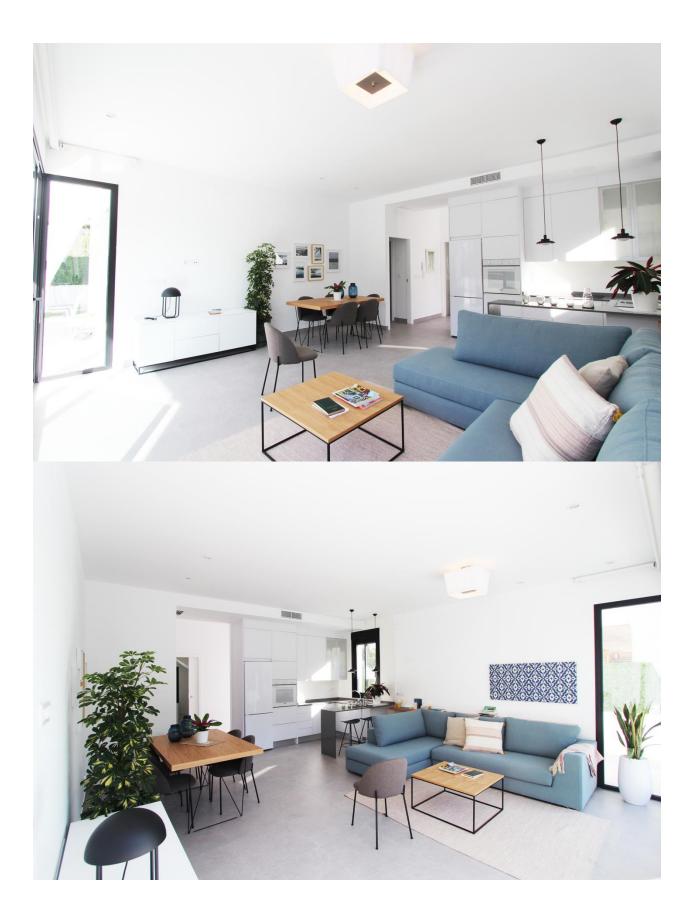

## DESCRIPTION

WONDERFUL NEW VILLA, DETACHED, IN PINAR DE CAMPOVERDE with private pool and garden. This 102m2 villa is built on a 300m2 plot on one floor and consists of a good sized living room, a furnished kitchen equipped with appliances, 3 bedrooms (with built-in wardrobes, 2 bathrooms (1 en suite). The villa also is pre-installation with ducted air conditioning, has a gorgeous 95 m2 solarium and its own parking area. El Pinar de Campoverde is a green area, very quiet, perfect for living all year round. Very close to renowned golf courses such as Lo Romero or Las Colinas. All services and amenities are also nearby: supermarkets (including British supermarket), banks, bars and cafes. The Airports of Corvera (Murcia) and Alicante are respectively 40 and 55 minutes away.

## PROPERTY GALLERY

"OUR EXPERIENCE IS YOUR GUARANTEE"