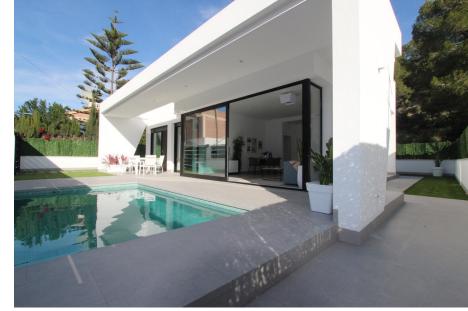

## DESCRIPTION

WONDERFUL NEW VILLA, DETACHED, IN PINAR DE CAMPOVERDE with private pool and garden. This 102m2 villa is built on a 300m2 plot on one floor and consists of a good sized living room, a furnished kitchen equipped with appliances, 3 bedrooms (with built-in wardrobes, 2 bathrooms (1 en suite). The villa also is pre-installation with ducted air conditioning, has a gorgeous 95 m2 solarium and its own parking area. El Pinar de Campoverde is a green area, very quiet, perfect for living all year round. Very close to renowned golf courses such as Lo Romero or Las Colinas. All services and amenities are also nearby: supermarkets (including British supermarket), banks, bars and cafes. The Airports of Corvera (Murcia) and Alicante are respectively 40 and 55 minutes away.

## PROPERTY GALLERY

"OUR EXPERIENCE IS YOUR GUARANTEE"