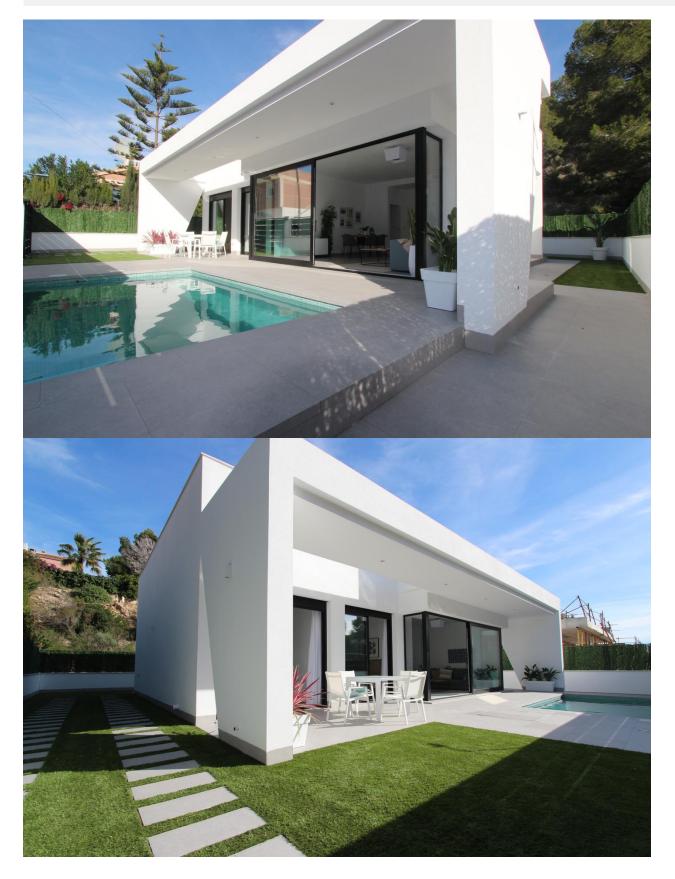

## DESCRIPTION

WONDERFUL NEW VILLA, DETACHED, IN PINAR DE CAMPOVERDE with private pool and garden. This 102m2 villa is built on a 300m2 plot on one floor and consists of a good sized living room, a furnished kitchen equipped with appliances, 3 bedrooms (with built-in wardrobes, 2 bathrooms (1 en suite). The villa also is pre-installation with ducted air conditioning, has a gorgeous 95 m2 solarium and its own parking area. El Pinar de Campoverde is a green area, very quiet, perfect for living all year round. Very close to renowned golf courses such as Lo Romero or Las Colinas. All services and amenities are also nearby: supermarkets (including British supermarket), banks, bars and cafes. The Airports of Corvera (Murcia) and Alicante are respectively 40 and 55 minutes away.

## PROPERTY GALLERY

"OUR EXPERIENCE IS YOUR GUARANTEE"