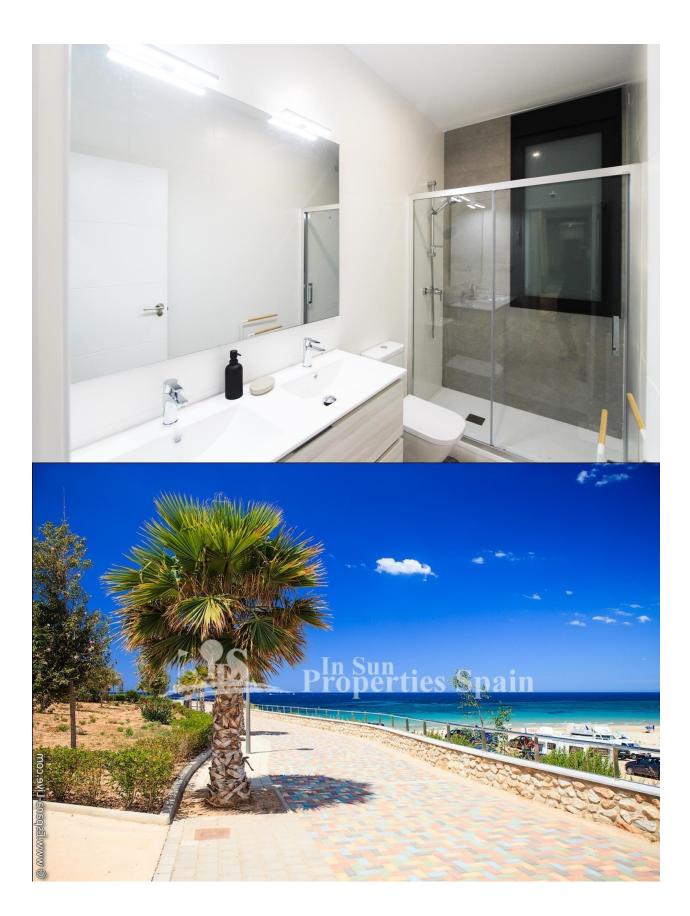

## DESCRIPTION

WONDERFUL NEW VILLA, DETACHED, IN PINAR DE CAMPOVERDE with private pool and garden. This 102m2 villa is built on a 300m2 plot on one floor and consists of a good sized living room, a furnished kitchen equipped with appliances, 3 bedrooms (with built-in wardrobes, 2 bathrooms (1 en suite). The villa also is pre-installation with ducted air conditioning, has a gorgeous 95 m2 solarium and its own parking area. El Pinar de Campoverde is a green area, very quiet, perfect for living all year round. Very close to renowned golf courses such as Lo Romero or Las Colinas. All services and amenities are also nearby: supermarkets (including British supermarket), banks, bars and cafes. The Airports of Corvera (Murcia) and Alicante are respectively 40 and 55 minutes away.