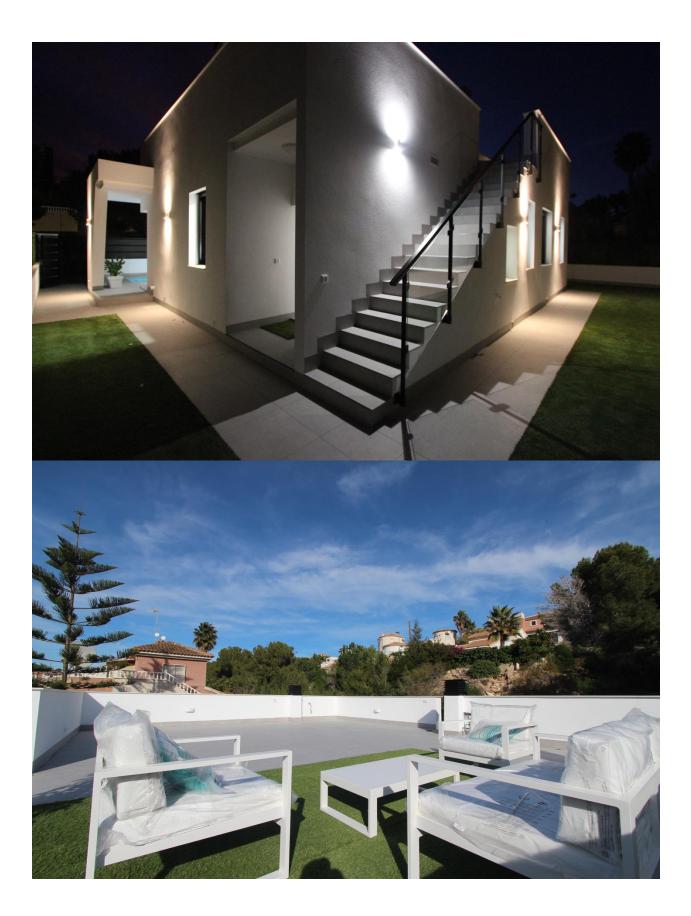

## DESCRIPTION

WONDERFUL NEW VILLA, DETACHED, IN PINAR DE CAMPOVERDE with private pool and garden. This 102m2 villa is built on a 300m2 plot on one floor and consists of a good sized living room, a furnished kitchen equipped with appliances, 3 bedrooms (with built-in wardrobes, 2 bathrooms (1 en suite). The villa also is pre-installation with ducted air conditioning, has a gorgeous 95 m2 solarium and its own parking area. El Pinar de Campoverde is a green area, very quiet, perfect for living all year round. Very close to renowned golf courses such as Lo Romero or Las Colinas. All services and amenities are also nearby: supermarkets (including British supermarket), banks, bars and cafes. The Airports of Corvera (Murcia) and Alicante are respectively 40 and 55 minutes away.

## PROPERTY GALLERY

"OUR EXPERIENCE IS YOUR GUARANTEE"