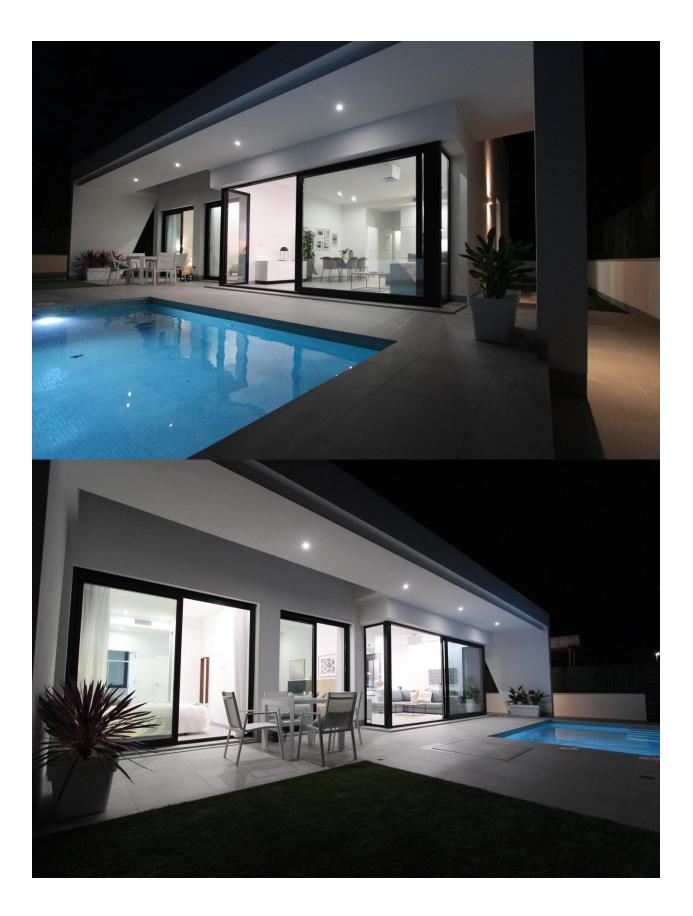

## DESCRIPTION

WONDERFUL NEW VILLA, DETACHED, IN PINAR DE CAMPOVERDE with private pool and garden. This 102m2 villa is built on a 300m2 plot on one floor and consists of a good sized living room, a furnished kitchen equipped with appliances, 3 bedrooms (with built-in wardrobes, 2 bathrooms (1 en suite). The villa also is pre-installation with ducted air conditioning, has a gorgeous 95 m2 solarium and its own parking area. El Pinar de Campoverde is a green area, very quiet, perfect for living all year round. Very close to renowned golf courses such as Lo Romero or Las Colinas. All services and amenities are also nearby: supermarkets (including British supermarket), banks, bars and cafes. The Airports of Corvera (Murcia) and Alicante are respectively 40 and 55 minutes away.

## PROPERTY GALLERY

"OUR EXPERIENCE IS YOUR GUARANTEE"