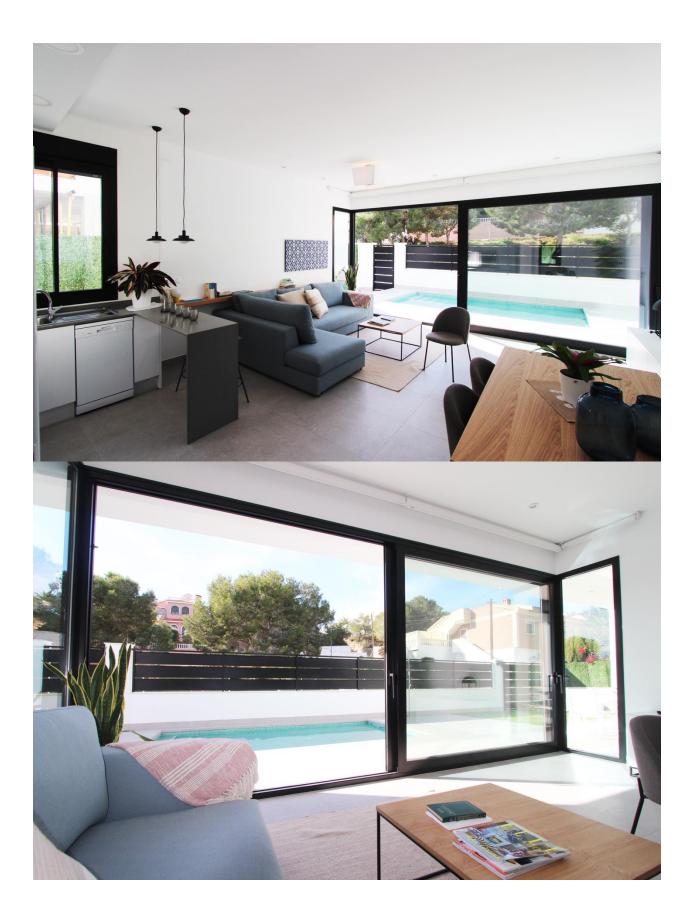

## DESCRIPTION

WONDERFUL NEW VILLA, DETACHED, IN PINAR DE CAMPOVERDE with private pool and garden. This 102m2 villa is built on a 300m2 plot on one floor and consists of a good sized living room, a furnished kitchen equipped with appliances, 3 bedrooms (with built-in wardrobes, 2 bathrooms (1 en suite). The villa also is pre-installation with ducted air conditioning, has a gorgeous 95 m2 solarium and its own parking area. El Pinar de Campoverde is a green area, very quiet, perfect for living all year round. Very close to renowned golf courses such as Lo Romero or Las Colinas. All services and amenities are also nearby: supermarkets (including British supermarket), banks, bars and cafes. The Airports of Corvera (Murcia) and Alicante are respectively 40 and 55 minutes away.

## PROPERTY GALLERY

"OUR EXPERIENCE IS YOUR GUARANTEE"